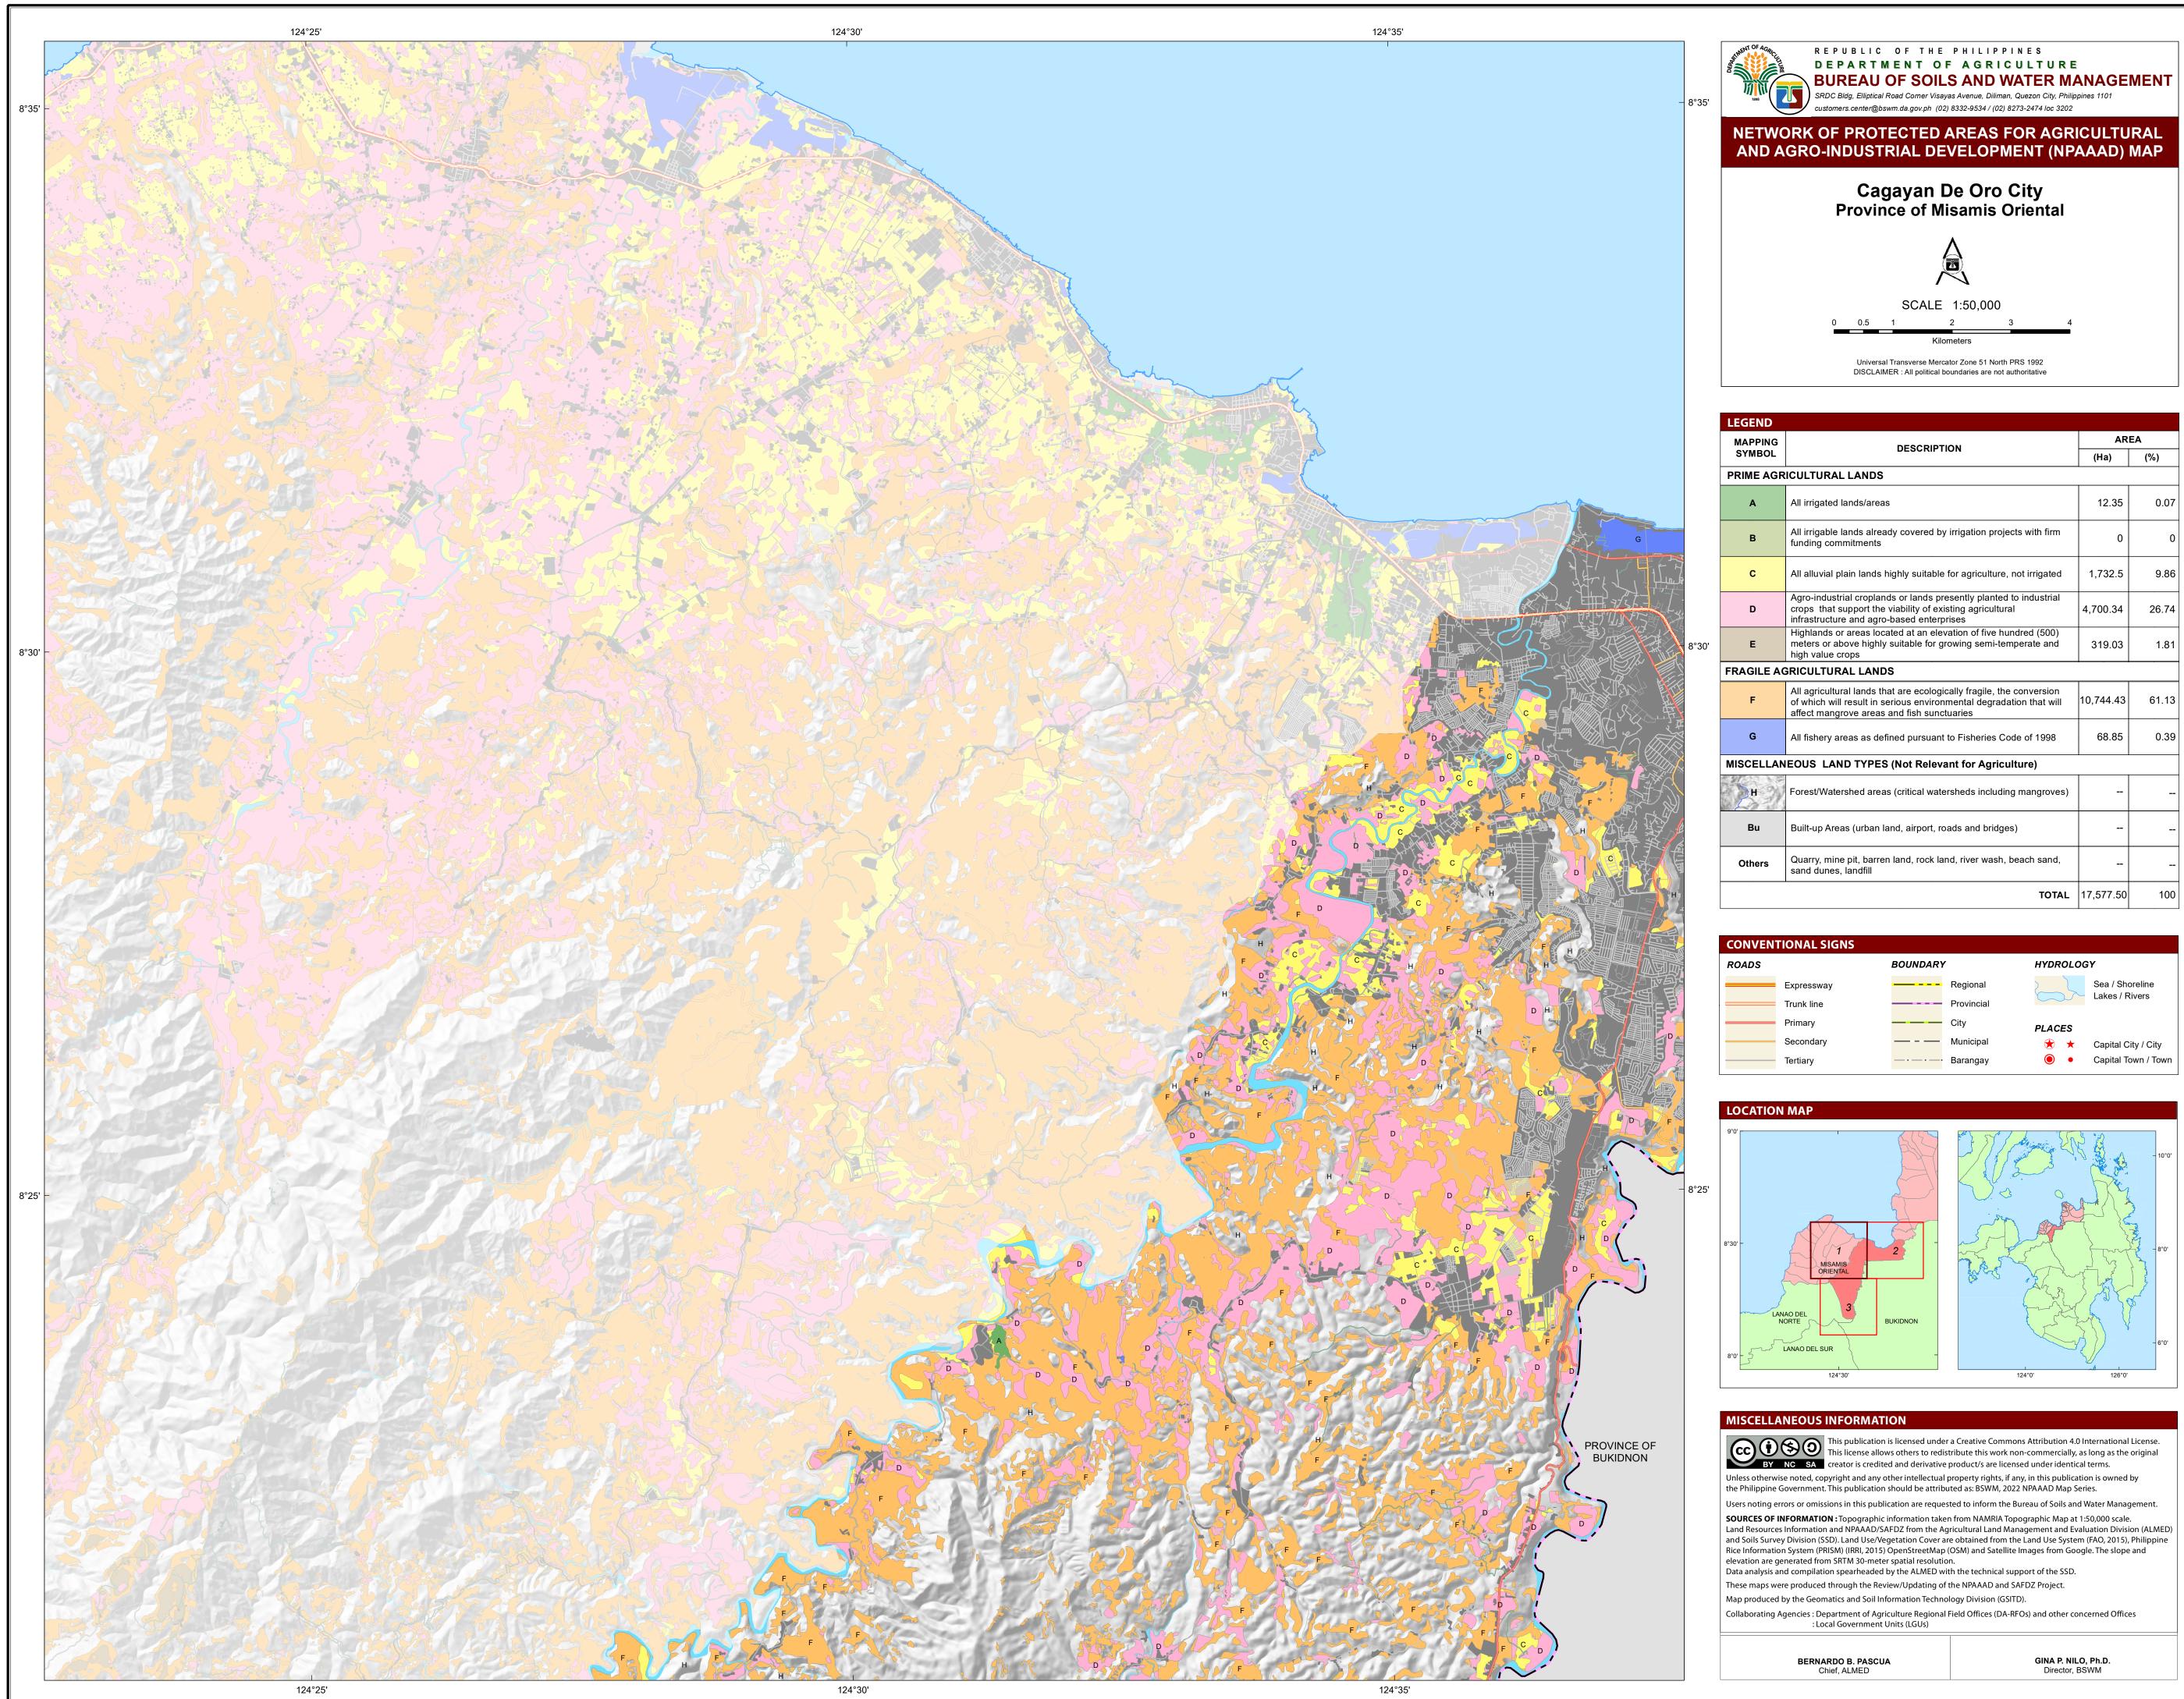

# BUREAU OF SOILS AND WATER MANAGEMENT SRDC Bldg, Elliptical Road Corner Visayas Avenue, Diliman, Quezon City, Philippines 1101 customers.center@bswm.da.gov.ph (02) 8332-9534 / (02) 8273-2474 loc 3202

| EGEND                                                  |                                                                                                                                                                                           |           |       |  |  |  |
|--------------------------------------------------------|-------------------------------------------------------------------------------------------------------------------------------------------------------------------------------------------|-----------|-------|--|--|--|
| MAPPING                                                |                                                                                                                                                                                           | AREA      |       |  |  |  |
| SYMBOL                                                 | DESCRIPTION                                                                                                                                                                               | (Ha)      | (%)   |  |  |  |
| RIME AGRICULTURAL LANDS                                |                                                                                                                                                                                           |           |       |  |  |  |
| Α                                                      | All irrigated lands/areas                                                                                                                                                                 | 12.35     | 0.07  |  |  |  |
| В                                                      | All irrigable lands already covered by irrigation projects with firm funding commitments                                                                                                  | 0         | 0     |  |  |  |
| С                                                      | All alluvial plain lands highly suitable for agriculture, not irrigated                                                                                                                   | 1,732.5   | 9.86  |  |  |  |
| D                                                      | Agro-industrial croplands or lands presently planted to industrial<br>crops that support the viability of existing agricultural<br>infrastructure and agro-based enterprises              | 4,700.34  | 26.74 |  |  |  |
| E                                                      | Highlands or areas located at an elevation of five hundred (500) meters or above highly suitable for growing semi-temperate and high value crops                                          | 319.03    | 1.81  |  |  |  |
| RAGILE AG                                              | GRICULTURAL LANDS                                                                                                                                                                         |           |       |  |  |  |
| F                                                      | All agricultural lands that are ecologically fragile, the conversion<br>of which will result in serious environmental degradation that will<br>affect mangrove areas and fish sunctuaries | 10,744.43 | 61.13 |  |  |  |
| G                                                      | All fishery areas as defined pursuant to Fisheries Code of 1998                                                                                                                           | 68.85     | 0.39  |  |  |  |
| ISCELLANEOUS LAND TYPES (Not Relevant for Agriculture) |                                                                                                                                                                                           |           |       |  |  |  |
| Н                                                      | Forest/Watershed areas (critical watersheds including mangroves)                                                                                                                          |           |       |  |  |  |
| Bu                                                     | Built-up Areas (urban land, airport, roads and bridges)                                                                                                                                   |           |       |  |  |  |
| Others                                                 | Quarry, mine pit, barren land, rock land, river wash, beach sand, sand dunes, landfill                                                                                                    |           |       |  |  |  |
|                                                        | TOTAL                                                                                                                                                                                     | 17,577.50 | 100   |  |  |  |

| ADS        | BOUNDARY            | HYDROLOGY                             |
|------------|---------------------|---------------------------------------|
| Expressway | Regional            | Sea / Shoreline                       |
| Trunk line | Provincial          | Lakes / Rivers                        |
| Primary    | City                | PLACES                                |
| Secondary  | Municipal           | 훉 ★ Capital City / City               |
| Tertiary   | <b></b> ·• Barangay | <ul><li>Capital Town / Town</li></ul> |

|  | NA P. NILO, Ph.D.<br>Director, BSWM |
|--|-------------------------------------|
|--|-------------------------------------|