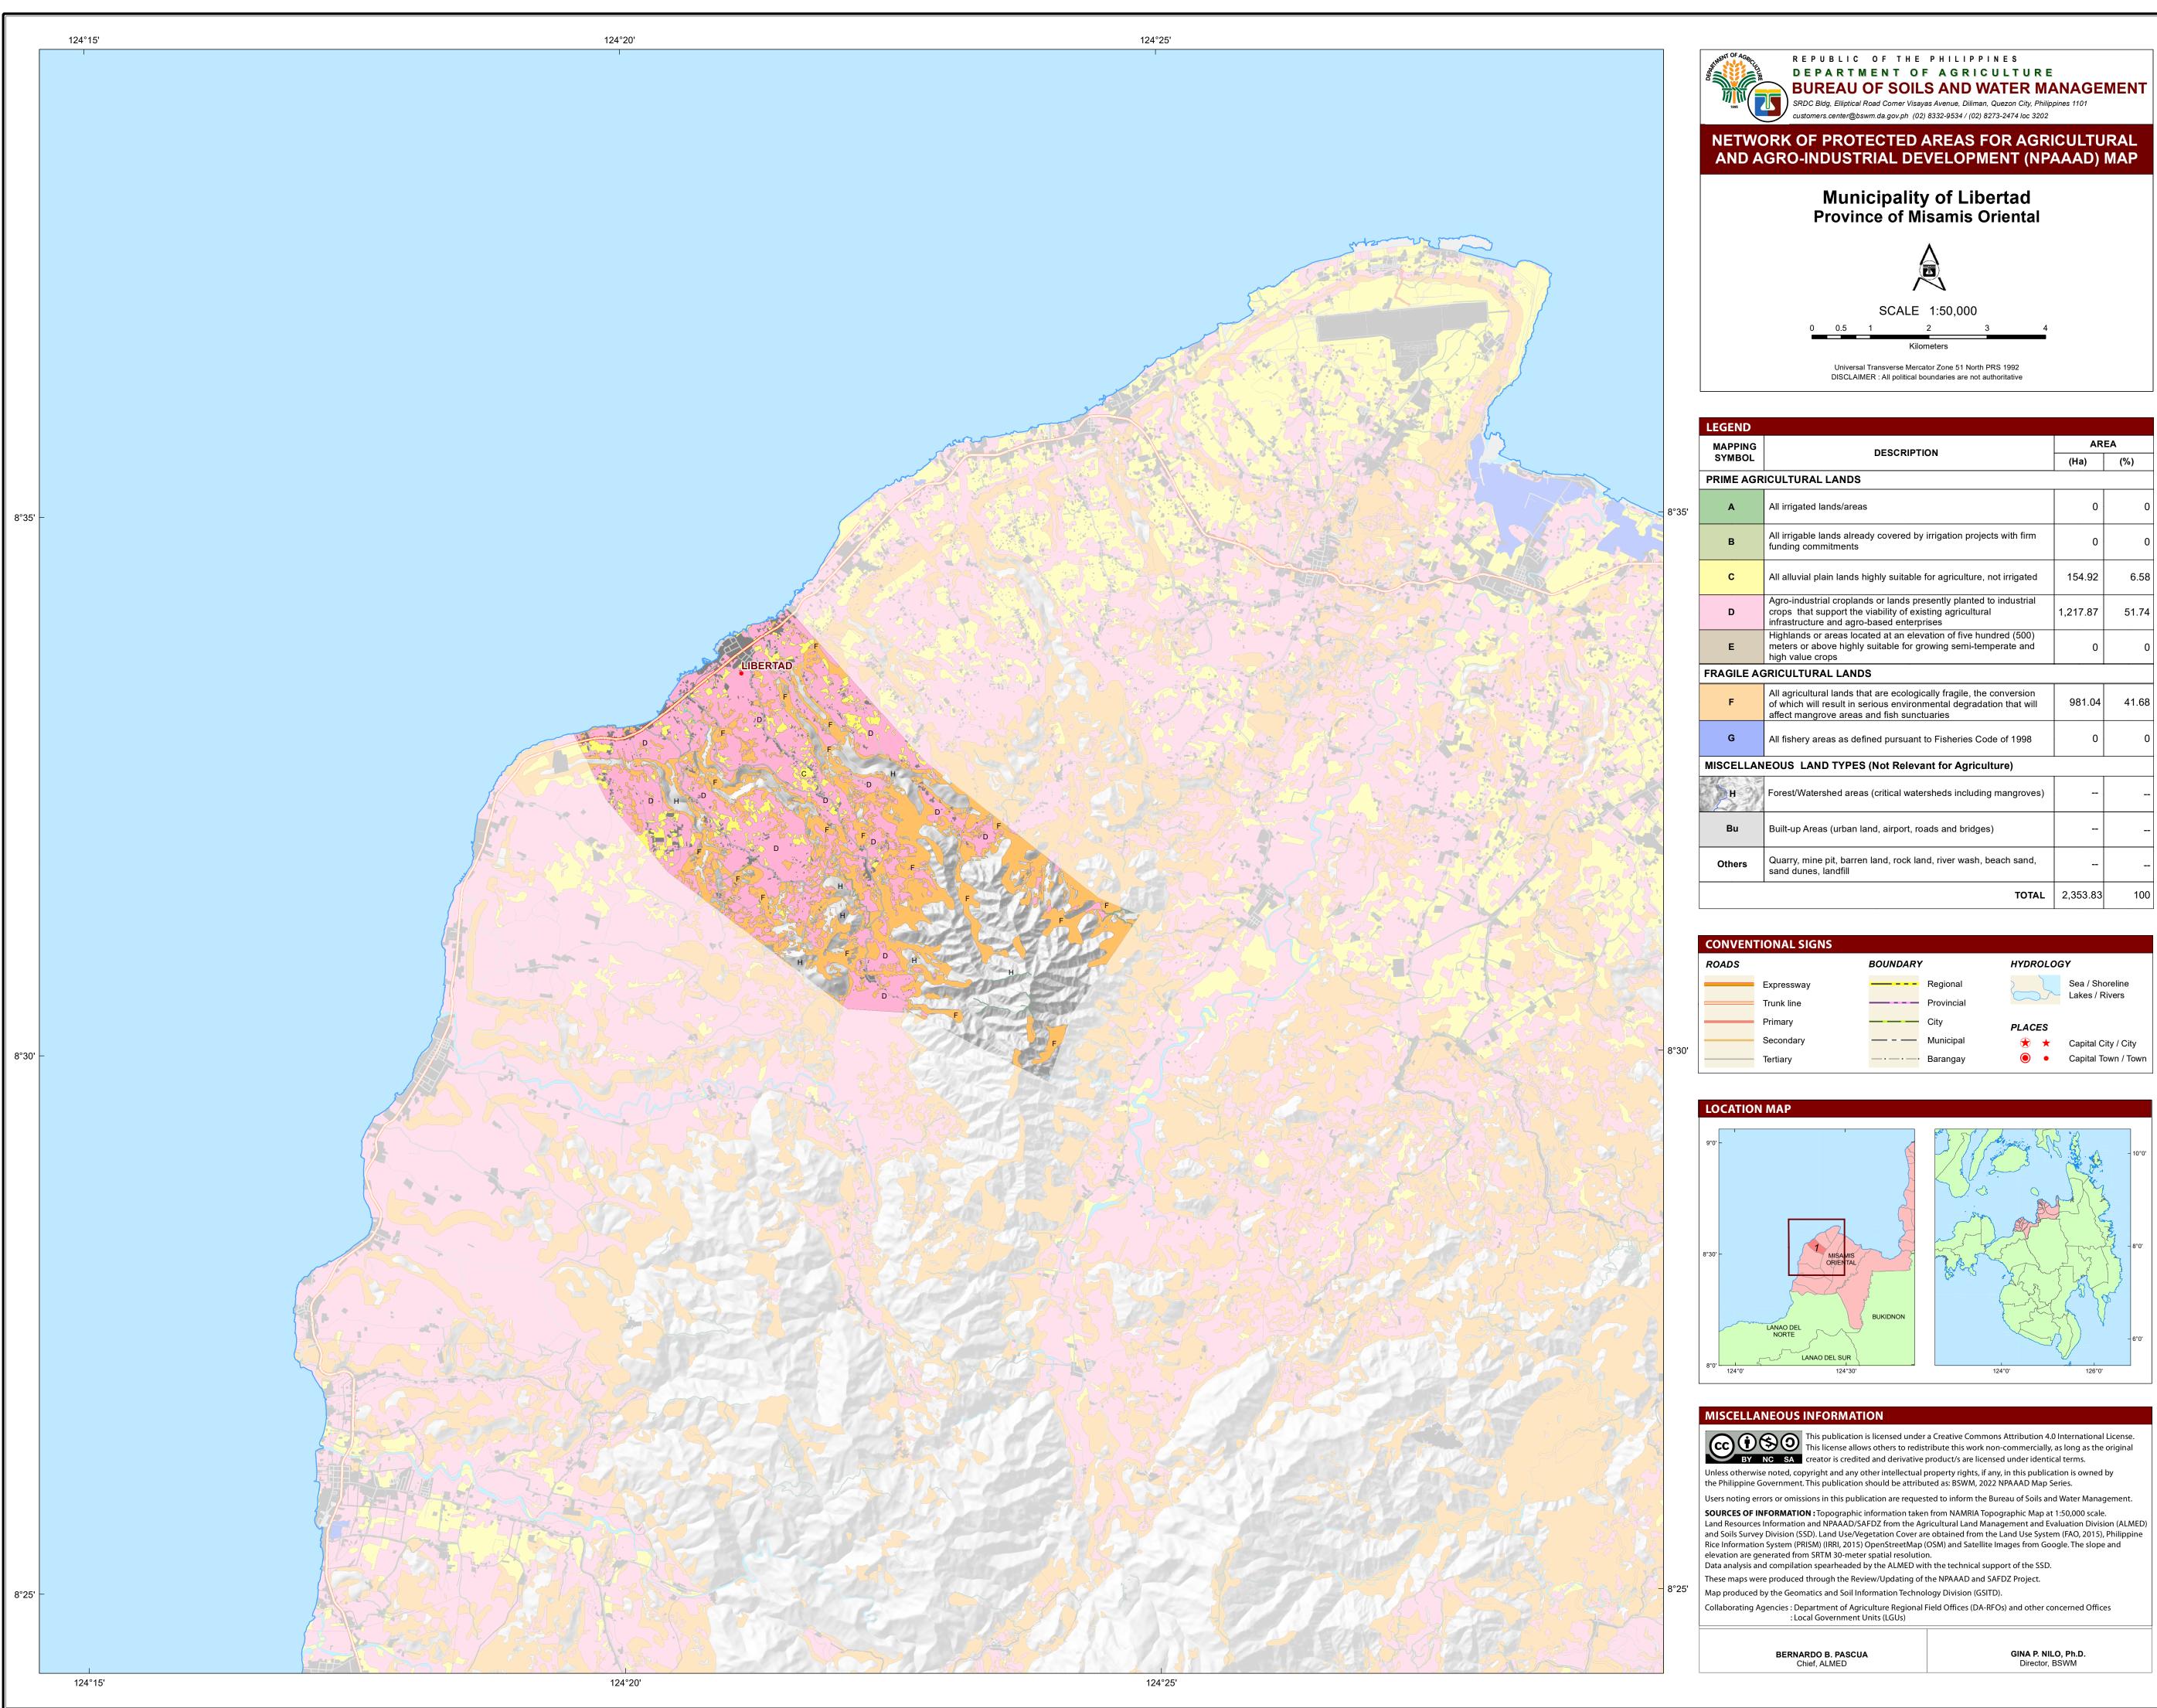

| EGEND                                                  |                                                                                                                                                                                           |          |       |  |  |  |  |
|--------------------------------------------------------|-------------------------------------------------------------------------------------------------------------------------------------------------------------------------------------------|----------|-------|--|--|--|--|
| MAPPING                                                | DESCRIPTION                                                                                                                                                                               | AREA     |       |  |  |  |  |
| SYMBOL                                                 | DESCRIPTION                                                                                                                                                                               |          | (%)   |  |  |  |  |
| RIME AGRICULTURAL LANDS                                |                                                                                                                                                                                           |          |       |  |  |  |  |
| A                                                      | All irrigated lands/areas                                                                                                                                                                 | 0        | 0     |  |  |  |  |
| В                                                      | All irrigable lands already covered by irrigation projects with firm funding commitments                                                                                                  | 0        | 0     |  |  |  |  |
| С                                                      | All alluvial plain lands highly suitable for agriculture, not irrigated                                                                                                                   | 154.92   | 6.58  |  |  |  |  |
| D                                                      | Agro-industrial croplands or lands presently planted to industrial crops that support the viability of existing agricultural infrastructure and agro-based enterprises                    | 1,217.87 | 51.74 |  |  |  |  |
| E                                                      | Highlands or areas located at an elevation of five hundred (500) meters or above highly suitable for growing semi-temperate and high value crops                                          | 0        | 0     |  |  |  |  |
| RAGILE AG                                              | RICULTURAL LANDS                                                                                                                                                                          |          |       |  |  |  |  |
| F                                                      | All agricultural lands that are ecologically fragile, the conversion<br>of which will result in serious environmental degradation that will<br>affect mangrove areas and fish sunctuaries | 981.04   | 41.68 |  |  |  |  |
| G                                                      | All fishery areas as defined pursuant to Fisheries Code of 1998                                                                                                                           | 0        | 0     |  |  |  |  |
| ISCELLANEOUS LAND TYPES (Not Relevant for Agriculture) |                                                                                                                                                                                           |          |       |  |  |  |  |
| Н                                                      | Forest/Watershed areas (critical watersheds including mangroves)                                                                                                                          |          |       |  |  |  |  |
| Bu                                                     | Built-up Areas (urban land, airport, roads and bridges)                                                                                                                                   |          |       |  |  |  |  |
| Others                                                 | Quarry, mine pit, barren land, rock land, river wash, beach sand, sand dunes, landfill                                                                                                    |          |       |  |  |  |  |
|                                                        | TOTAL                                                                                                                                                                                     | 2,353.83 | 100   |  |  |  |  |

| ADS |            | BOUNDARY |            | HYDROLOGY |                     |  |
|-----|------------|----------|------------|-----------|---------------------|--|
|     | Expressway |          | Regional   | 2         | Sea / Shoreline     |  |
|     | Trunk line |          | Provincial |           | Lakes / Rivers      |  |
|     | Primary    |          | City       | PLACES    |                     |  |
|     | Secondary  |          | Municipal  | *         | Capital City / City |  |
|     | Tertiary   |          | Barangay   | •         | Capital Town / Town |  |