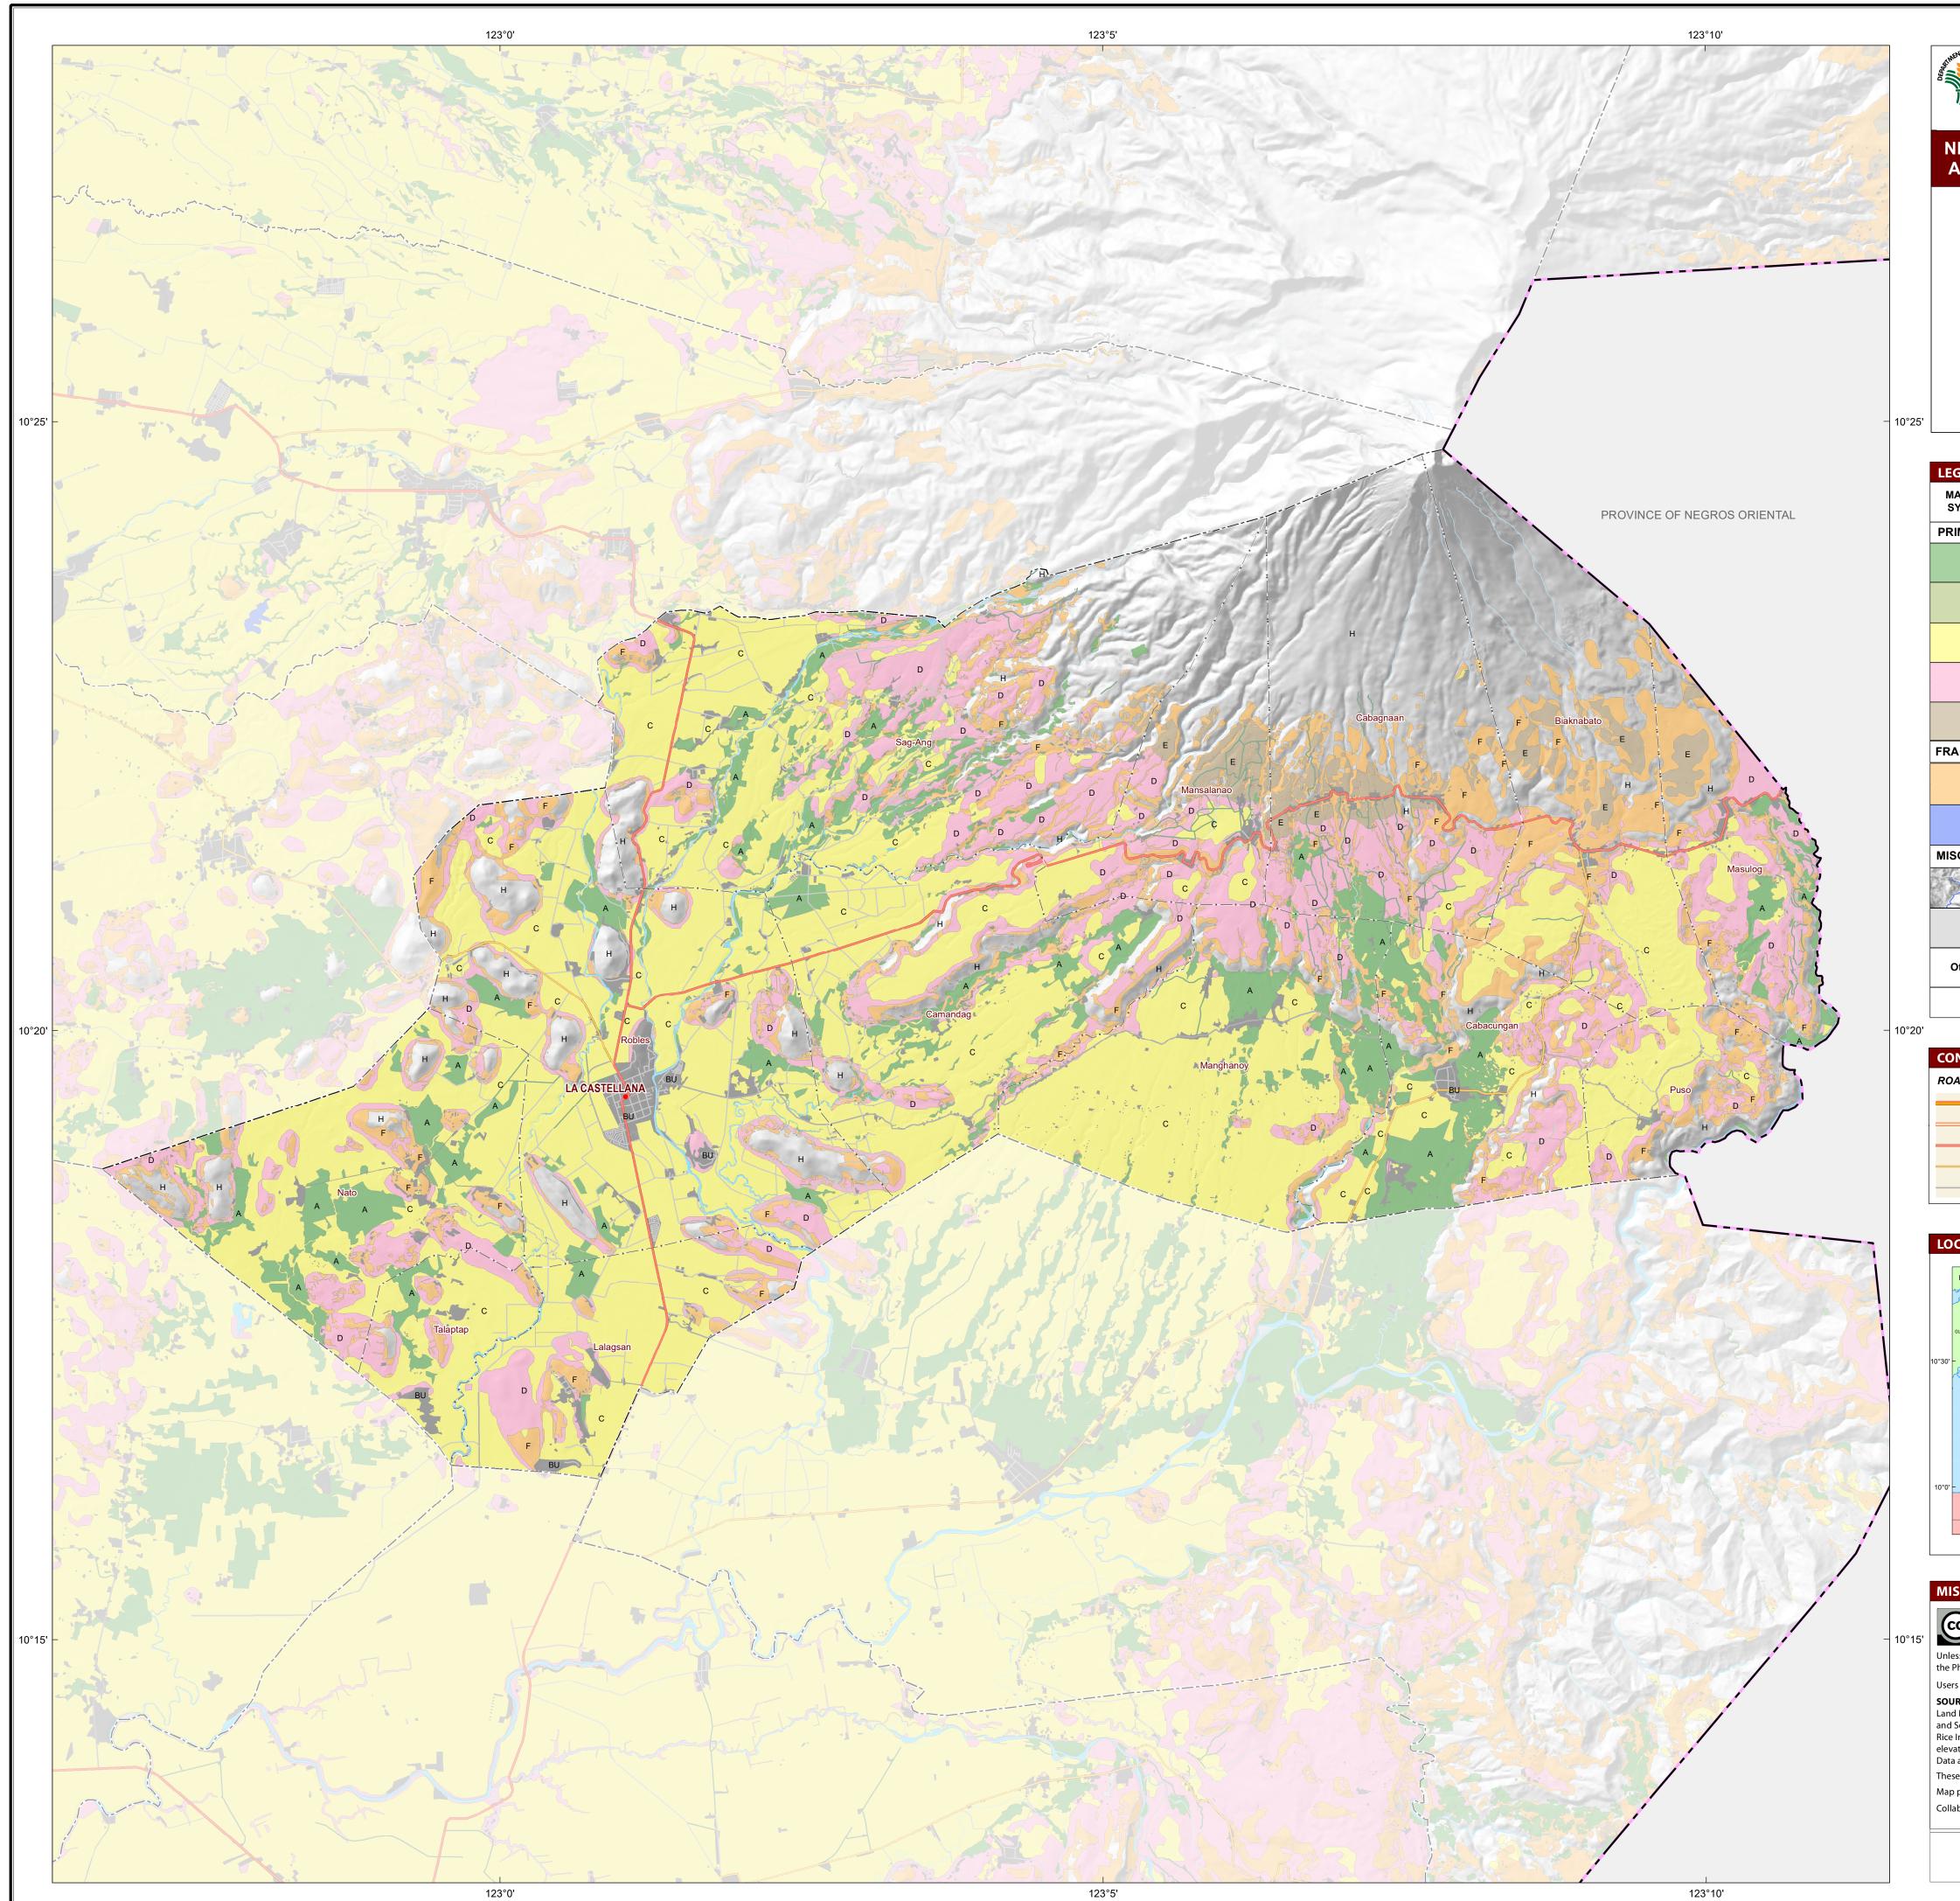

## NETWORK OF PROTECTED AREAS FOR AGRICULTURAL AND AGRO-INDUSTRIAL DEVELOPMENT (NPAAAD) MAP

Municipality of La Castellana Province of Negros Occidental

SCALE 1:50,000

Kilon

0 0.5 1

Universal Transverse Mercator Zone 51 North PRS 1992 DISCLAIMER : All political boundaries are not authoritative

| D AREA                                                                                                                                                                                    |                                                                                                                                                                                                                                                                                                                                                                                                                                                                                                                                                                                                                                                                                                                                                                                                                                                                                                                                                                                                                                                                                                                         |                                                                                                                                                                                                                                                                                                                                                                                                                                                                                                                                                                                                                                                                                                                                                                                                                                                                                                                                                                                                                                                                                                                                                                                                                                                        |  |  |  |  |  |
|-------------------------------------------------------------------------------------------------------------------------------------------------------------------------------------------|-------------------------------------------------------------------------------------------------------------------------------------------------------------------------------------------------------------------------------------------------------------------------------------------------------------------------------------------------------------------------------------------------------------------------------------------------------------------------------------------------------------------------------------------------------------------------------------------------------------------------------------------------------------------------------------------------------------------------------------------------------------------------------------------------------------------------------------------------------------------------------------------------------------------------------------------------------------------------------------------------------------------------------------------------------------------------------------------------------------------------|--------------------------------------------------------------------------------------------------------------------------------------------------------------------------------------------------------------------------------------------------------------------------------------------------------------------------------------------------------------------------------------------------------------------------------------------------------------------------------------------------------------------------------------------------------------------------------------------------------------------------------------------------------------------------------------------------------------------------------------------------------------------------------------------------------------------------------------------------------------------------------------------------------------------------------------------------------------------------------------------------------------------------------------------------------------------------------------------------------------------------------------------------------------------------------------------------------------------------------------------------------|--|--|--|--|--|
| DESCRIPTION                                                                                                                                                                               |                                                                                                                                                                                                                                                                                                                                                                                                                                                                                                                                                                                                                                                                                                                                                                                                                                                                                                                                                                                                                                                                                                                         | (%)                                                                                                                                                                                                                                                                                                                                                                                                                                                                                                                                                                                                                                                                                                                                                                                                                                                                                                                                                                                                                                                                                                                                                                                                                                                    |  |  |  |  |  |
| RIME AGRICULTURAL LANDS                                                                                                                                                                   |                                                                                                                                                                                                                                                                                                                                                                                                                                                                                                                                                                                                                                                                                                                                                                                                                                                                                                                                                                                                                                                                                                                         |                                                                                                                                                                                                                                                                                                                                                                                                                                                                                                                                                                                                                                                                                                                                                                                                                                                                                                                                                                                                                                                                                                                                                                                                                                                        |  |  |  |  |  |
| All irrigated lands/areas                                                                                                                                                                 | 1,830.05                                                                                                                                                                                                                                                                                                                                                                                                                                                                                                                                                                                                                                                                                                                                                                                                                                                                                                                                                                                                                                                                                                                | 13.38                                                                                                                                                                                                                                                                                                                                                                                                                                                                                                                                                                                                                                                                                                                                                                                                                                                                                                                                                                                                                                                                                                                                                                                                                                                  |  |  |  |  |  |
| All irrigable lands already covered by irrigation projects with firm funding commitments                                                                                                  | 0                                                                                                                                                                                                                                                                                                                                                                                                                                                                                                                                                                                                                                                                                                                                                                                                                                                                                                                                                                                                                                                                                                                       | 0                                                                                                                                                                                                                                                                                                                                                                                                                                                                                                                                                                                                                                                                                                                                                                                                                                                                                                                                                                                                                                                                                                                                                                                                                                                      |  |  |  |  |  |
| All alluvial plain lands highly suitable for agriculture, not irrigated                                                                                                                   | 8,242.43                                                                                                                                                                                                                                                                                                                                                                                                                                                                                                                                                                                                                                                                                                                                                                                                                                                                                                                                                                                                                                                                                                                | 60.32                                                                                                                                                                                                                                                                                                                                                                                                                                                                                                                                                                                                                                                                                                                                                                                                                                                                                                                                                                                                                                                                                                                                                                                                                                                  |  |  |  |  |  |
| Agro-industrial croplands or lands presently planted to industrial crops that support the viability of existing agricultural infrastructure and agro-based enterprises                    | 3,225.08                                                                                                                                                                                                                                                                                                                                                                                                                                                                                                                                                                                                                                                                                                                                                                                                                                                                                                                                                                                                                                                                                                                | 23.59                                                                                                                                                                                                                                                                                                                                                                                                                                                                                                                                                                                                                                                                                                                                                                                                                                                                                                                                                                                                                                                                                                                                                                                                                                                  |  |  |  |  |  |
| Highlands or areas located at an elevation of five hundred (500) meters or above highly suitable for growing semi-temperate and high value crops                                          | 371.25                                                                                                                                                                                                                                                                                                                                                                                                                                                                                                                                                                                                                                                                                                                                                                                                                                                                                                                                                                                                                                                                                                                  | 2.71                                                                                                                                                                                                                                                                                                                                                                                                                                                                                                                                                                                                                                                                                                                                                                                                                                                                                                                                                                                                                                                                                                                                                                                                                                                   |  |  |  |  |  |
| GRICULTURAL LANDS                                                                                                                                                                         |                                                                                                                                                                                                                                                                                                                                                                                                                                                                                                                                                                                                                                                                                                                                                                                                                                                                                                                                                                                                                                                                                                                         |                                                                                                                                                                                                                                                                                                                                                                                                                                                                                                                                                                                                                                                                                                                                                                                                                                                                                                                                                                                                                                                                                                                                                                                                                                                        |  |  |  |  |  |
| All agricultural lands that are ecologically fragile, the conversion<br>of which will result in serious environmental degradation that will<br>affect mangrove areas and fish sunctuaries | 0                                                                                                                                                                                                                                                                                                                                                                                                                                                                                                                                                                                                                                                                                                                                                                                                                                                                                                                                                                                                                                                                                                                       | 0                                                                                                                                                                                                                                                                                                                                                                                                                                                                                                                                                                                                                                                                                                                                                                                                                                                                                                                                                                                                                                                                                                                                                                                                                                                      |  |  |  |  |  |
| All fishery areas as defined pursuant to Fisheries Code of 1998                                                                                                                           | 0                                                                                                                                                                                                                                                                                                                                                                                                                                                                                                                                                                                                                                                                                                                                                                                                                                                                                                                                                                                                                                                                                                                       | 0                                                                                                                                                                                                                                                                                                                                                                                                                                                                                                                                                                                                                                                                                                                                                                                                                                                                                                                                                                                                                                                                                                                                                                                                                                                      |  |  |  |  |  |
| SCELLANEOUS LAND TYPES (Not Relevant for Agriculture)                                                                                                                                     |                                                                                                                                                                                                                                                                                                                                                                                                                                                                                                                                                                                                                                                                                                                                                                                                                                                                                                                                                                                                                                                                                                                         |                                                                                                                                                                                                                                                                                                                                                                                                                                                                                                                                                                                                                                                                                                                                                                                                                                                                                                                                                                                                                                                                                                                                                                                                                                                        |  |  |  |  |  |
| Forest/Watershed areas (critical watersheds including mangroves)                                                                                                                          |                                                                                                                                                                                                                                                                                                                                                                                                                                                                                                                                                                                                                                                                                                                                                                                                                                                                                                                                                                                                                                                                                                                         |                                                                                                                                                                                                                                                                                                                                                                                                                                                                                                                                                                                                                                                                                                                                                                                                                                                                                                                                                                                                                                                                                                                                                                                                                                                        |  |  |  |  |  |
| Built-up Areas (urban land, airport, roads and bridges)                                                                                                                                   |                                                                                                                                                                                                                                                                                                                                                                                                                                                                                                                                                                                                                                                                                                                                                                                                                                                                                                                                                                                                                                                                                                                         |                                                                                                                                                                                                                                                                                                                                                                                                                                                                                                                                                                                                                                                                                                                                                                                                                                                                                                                                                                                                                                                                                                                                                                                                                                                        |  |  |  |  |  |
| Quarry, mine pit, barren land, rock land, river wash, beach sand, sand dunes, landfill                                                                                                    |                                                                                                                                                                                                                                                                                                                                                                                                                                                                                                                                                                                                                                                                                                                                                                                                                                                                                                                                                                                                                                                                                                                         |                                                                                                                                                                                                                                                                                                                                                                                                                                                                                                                                                                                                                                                                                                                                                                                                                                                                                                                                                                                                                                                                                                                                                                                                                                                        |  |  |  |  |  |
| TOTAL                                                                                                                                                                                     | 13,668.81                                                                                                                                                                                                                                                                                                                                                                                                                                                                                                                                                                                                                                                                                                                                                                                                                                                                                                                                                                                                                                                                                                               | 100.00                                                                                                                                                                                                                                                                                                                                                                                                                                                                                                                                                                                                                                                                                                                                                                                                                                                                                                                                                                                                                                                                                                                                                                                                                                                 |  |  |  |  |  |
|                                                                                                                                                                                           | ICULTURAL LANDS     All irrigated lands/areas     All irrigable lands already covered by irrigation projects with firm funding commitments     All alluvial plain lands highly suitable for agriculture, not irrigated     Agro-industrial croplands or lands presently planted to industrial crops that support the viability of existing agricultural infrastructure and agro-based enterprises     Highlands or areas located at an elevation of five hundred (500) meters or above highly suitable for growing semi-temperate and high value crops     SRICULTURAL LANDS     All agricultural lands that are ecologically fragile, the conversion of which will result in serious environmental degradation that will affect mangrove areas and fish sunctuaries     All fishery areas as defined pursuant to Fisheries Code of 1998     EOUS LAND TYPES (Not Relevant for Agriculture)     Forest/Watershed areas (critical watersheds including mangroves)     Built-up Areas (urban land, airport, roads and bridges)     Quarry, mine pit, barren land, rock land, river wash, beach sand, sand dunes, landfill | DESCRIPTION     (Ha)       ICULTURAL LANDS       All irrigated lands/areas     1,830.05       All irrigable lands already covered by irrigation projects with firm funding commitments     0       All alluvial plain lands highly suitable for agriculture, not irrigated     8,242.43       Agro-industrial croplands or lands presently planted to industrial crops that support the viability of existing agricultural infrastructure and agro-based enterprises     3,225.08       Highlands or areas located at an elevation of five hundred (500) meters or above highly suitable for growing semi-temperate and high value crops     371.25       SRICULTURAL LANDS     0       All agricultural lands that are ecologically fragile, the conversion of which will result in serious environmental degradation that will affect mangrove areas and fish sunctuaries     0       All fishery areas as defined pursuant to Fisheries Code of 1998     0       EOUS LAND TYPES (Not Relevant for Agriculture)        Forest/Watershed areas (critical watersheds including mangroves)        Built-up Areas (urban land, airport, roads and bridges)        Quarry, mine pit, barren land, rock land, river wash, beach sand, and dunes, landfill |  |  |  |  |  |

## CONVENTIONAL SIGNS

| ADS |            | BOUNDARY |            | HYDROLOGY |                     |
|-----|------------|----------|------------|-----------|---------------------|
|     | Expressway |          | Regional   |           | Sea / Shoreline     |
|     | Trunk line |          | Provincial |           | Lakes / Rivers      |
|     | Primary    |          | City       | PLACES    |                     |
|     | Secondary  |          | Municipal  | *         | Capital City / City |
|     | Tertiary   |          | Barangay   | •         | Capital Town / Town |

#### MISCELLANEOUS INFORMATION

This publication is licensed under a Creative Commons Attribution 4.0 International License. This license allows others to redistribute this work non-commercially, as long as the original creator is credited and derivative product/s are licensed under identical terms.
Unless otherwise noted, copyright and any other intellectual property rights, if any, in this publication is owned by the Philippine Government. This publication should be attributed as: BSWM, 2022 NPAAAD Map Series.
Users noting errors or omissions in this publication are requested to inform the Bureau of Soils and Water Management.
SOURCES OF INFORMATION : Topographic information taken from NAMRIA Topographic Map at 1:50,000 scale.
Land Resources Information and NPAAAD/SAFDZ from the Agricultural Land Management and Evaluation Division (ALMED) and Soils Survey Division (SSD). Land Use/Vegetation Cover are obtained from the Land Use System (FAO, 2015), Philippine Rice Information System (PRISM) (IRRI, 2015) OpenStreetMap (OSM) and Satellite Images from Google. The slope and elevation are generated from SRTM 30-meter spatial resolution.
Data analysis and compilation spearheaded by the ALMED with the technical support of the SSD.
These maps were produced through the Review/Updating of the NPAAAD and SAFDZ Project.
Map produced by the Geomatics and Soil Information Technology Division (GSITD).
Collaboration Agencies : Department of Agriculture Regional Eigld Officer (DA-PEOS) and other concerned Officer