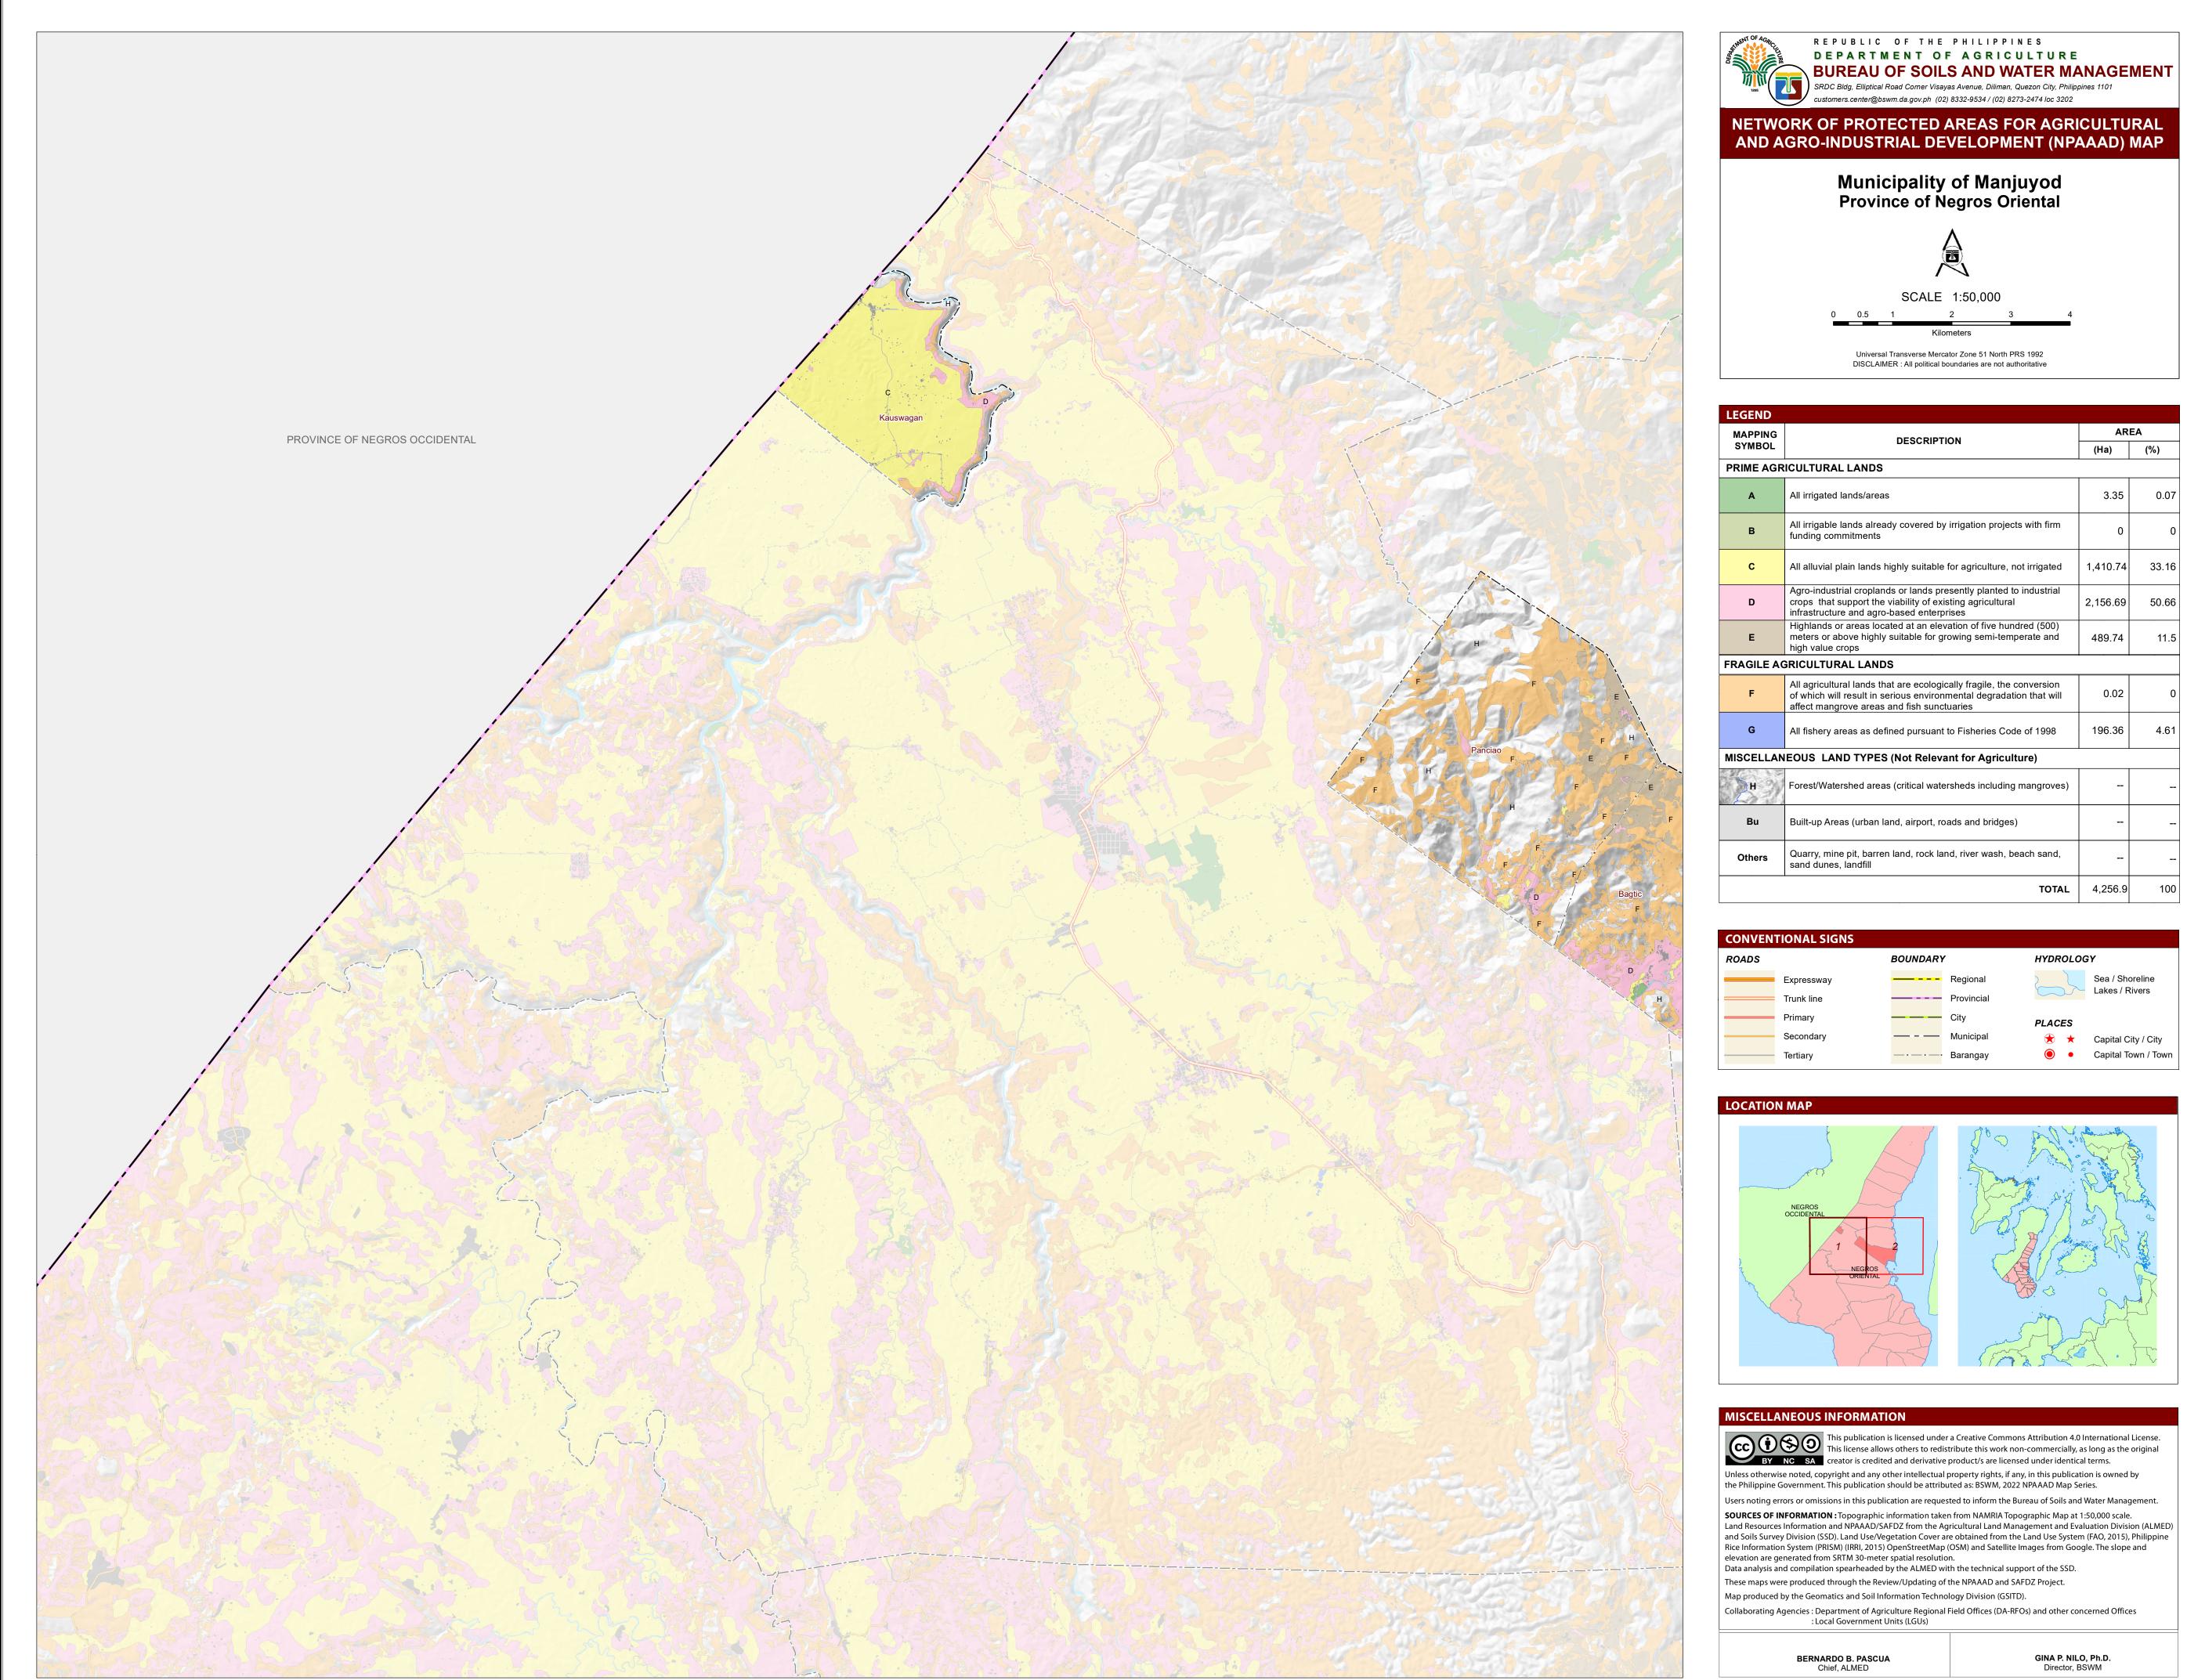

| EGEND                                                 |                                                                                                                                                                                           |          |       |  |  |  |  |
|-------------------------------------------------------|-------------------------------------------------------------------------------------------------------------------------------------------------------------------------------------------|----------|-------|--|--|--|--|
| MAPPING                                               | DESCRIPTION                                                                                                                                                                               | AREA     |       |  |  |  |  |
| SYMBOL                                                | DESCRIPTION                                                                                                                                                                               | (Ha)     | (%)   |  |  |  |  |
| RIME AGRICULTURAL LANDS                               |                                                                                                                                                                                           |          |       |  |  |  |  |
| A                                                     | All irrigated lands/areas                                                                                                                                                                 | 3.35     | 0.07  |  |  |  |  |
| В                                                     | All irrigable lands already covered by irrigation projects with firm funding commitments                                                                                                  | 0        | 0     |  |  |  |  |
| С                                                     | All alluvial plain lands highly suitable for agriculture, not irrigated                                                                                                                   | 1,410.74 | 33.16 |  |  |  |  |
| D                                                     | Agro-industrial croplands or lands presently planted to industrial<br>crops that support the viability of existing agricultural<br>infrastructure and agro-based enterprises              | 2,156.69 | 50.66 |  |  |  |  |
| E                                                     | Highlands or areas located at an elevation of five hundred (500)<br>meters or above highly suitable for growing semi-temperate and<br>high value crops                                    | 489.74   | 11.5  |  |  |  |  |
| RAGILE AG                                             | GRICULTURAL LANDS                                                                                                                                                                         |          |       |  |  |  |  |
| F                                                     | All agricultural lands that are ecologically fragile, the conversion<br>of which will result in serious environmental degradation that will<br>affect mangrove areas and fish sunctuaries | 0.02     | 0     |  |  |  |  |
| G                                                     | All fishery areas as defined pursuant to Fisheries Code of 1998                                                                                                                           | 196.36   | 4.61  |  |  |  |  |
| SCELLANEOUS LAND TYPES (Not Relevant for Agriculture) |                                                                                                                                                                                           |          |       |  |  |  |  |
| H                                                     | Forest/Watershed areas (critical watersheds including mangroves)                                                                                                                          |          |       |  |  |  |  |
| Bu                                                    | Built-up Areas (urban land, airport, roads and bridges)                                                                                                                                   |          |       |  |  |  |  |
| Others                                                | Quarry, mine pit, barren land, rock land, river wash, beach sand, sand dunes, landfill                                                                                                    |          |       |  |  |  |  |
|                                                       | TOTAL                                                                                                                                                                                     | 4,256.9  | 100   |  |  |  |  |
|                                                       |                                                                                                                                                                                           |          |       |  |  |  |  |

| ADS |            | BOUNDARY |            | HYDROLOGY |                     |  |
|-----|------------|----------|------------|-----------|---------------------|--|
|     | Expressway |          | Regional   |           | Sea / Shoreline     |  |
|     | Trunk line |          | Provincial |           | Lakes / Rivers      |  |
|     | Primary    |          | City       | PLACES    |                     |  |
|     | Secondary  |          | Municipal  | * *       | Capital City / City |  |
|     | Tertiary   | ·        | Barangay   | •         | Capital Town / Town |  |