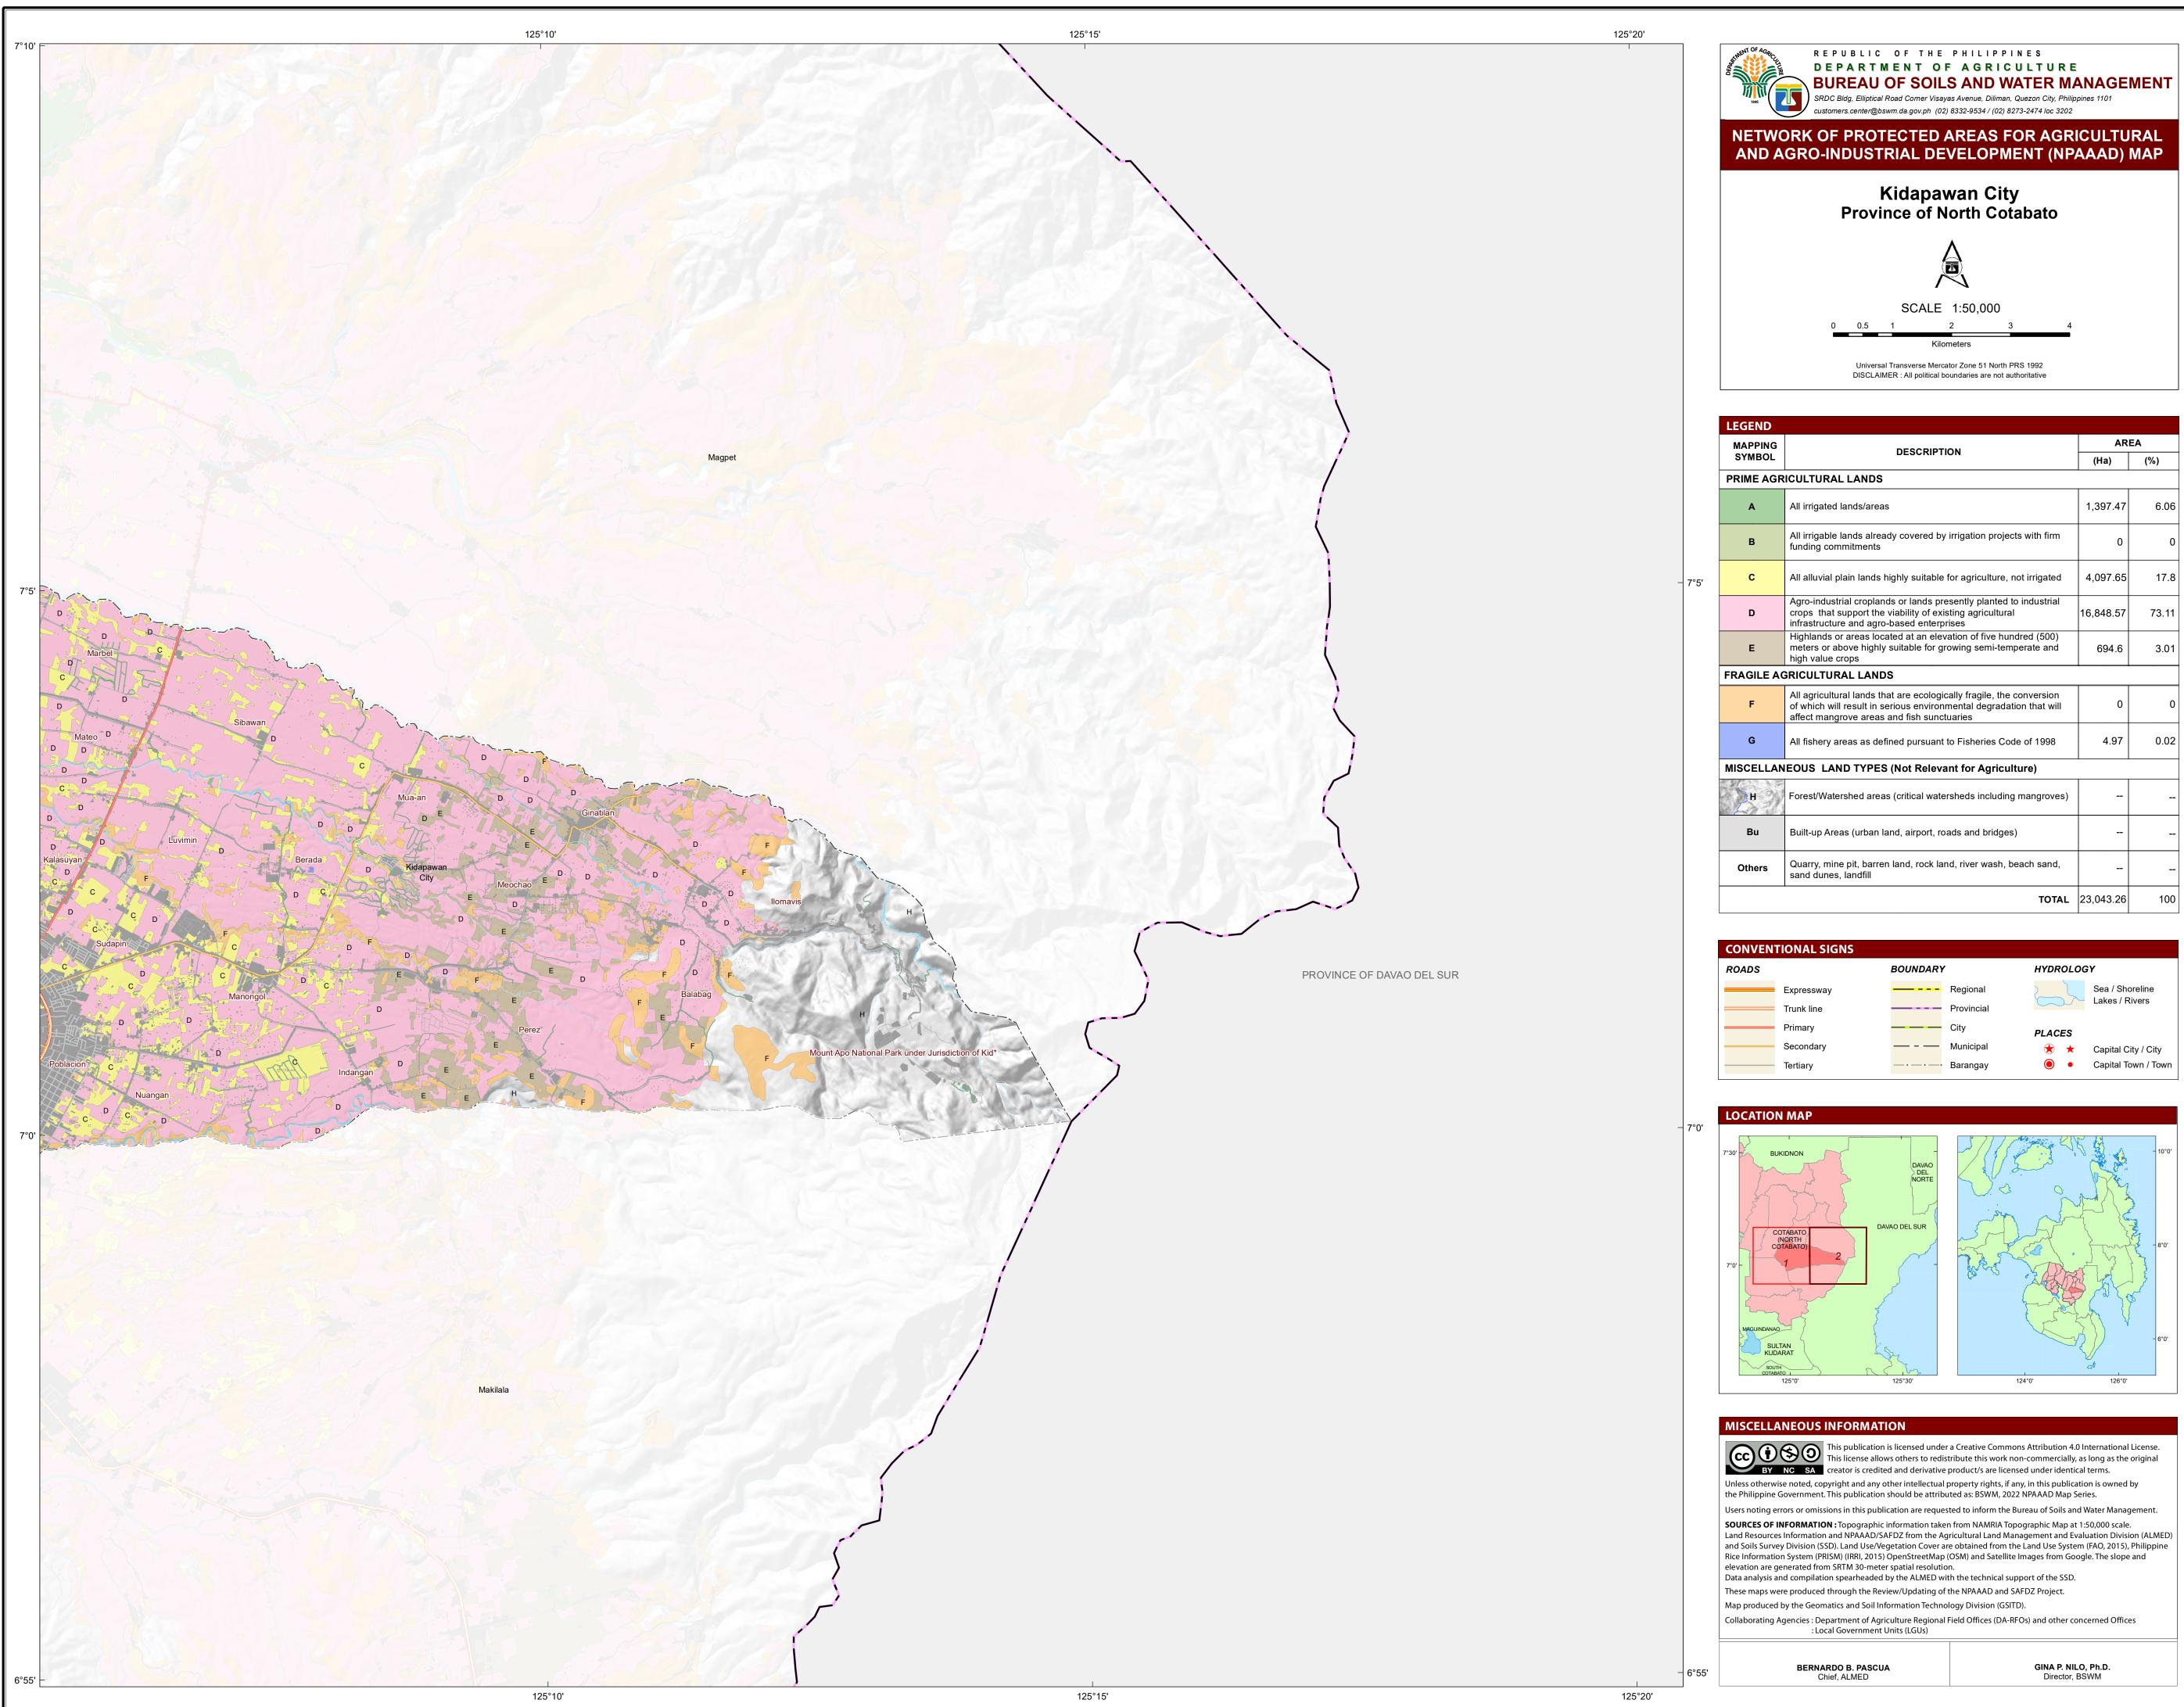

| EGEND     |                                                                                                                                                                                     |           |       |
|-----------|-------------------------------------------------------------------------------------------------------------------------------------------------------------------------------------|-----------|-------|
| MAPPING   | DESCRIPTION                                                                                                                                                                         | AREA      |       |
| SYMBOL    | YMBOL                                                                                                                                                                               |           | (%)   |
| RIME AGR  | ICULTURAL LANDS                                                                                                                                                                     |           |       |
| A         | All irrigated lands/areas                                                                                                                                                           | 1,397.47  | 6.06  |
| В         | All irrigable lands already covered by irrigation projects with firm funding commitments                                                                                            | 0         | 0     |
| С         | All alluvial plain lands highly suitable for agriculture, not irrigated                                                                                                             | 4,097.65  | 17.8  |
| D         | Agro-industrial croplands or lands presently planted to industrial crops that support the viability of existing agricultural infrastructure and agro-based enterprises              | 16,848.57 | 73.11 |
| E         | Highlands or areas located at an elevation of five hundred (500) meters or above highly suitable for growing semi-temperate and high value crops                                    | 694.6     | 3.01  |
| RAGILE AG | GRICULTURAL LANDS                                                                                                                                                                   |           |       |
| F         | All agricultural lands that are ecologically fragile, the conversion of which will result in serious environmental degradation that will affect mangrove areas and fish sunctuaries | 0         | 0     |
| G         | All fishery areas as defined pursuant to Fisheries Code of 1998                                                                                                                     | 4.97      | 0.02  |
| ISCELLAN  | EOUS LAND TYPES (Not Relevant for Agriculture)                                                                                                                                      |           |       |
| Н         | Forest/Watershed areas (critical watersheds including mangroves)                                                                                                                    |           |       |
| Bu        | Built-up Areas (urban land, airport, roads and bridges)                                                                                                                             |           |       |
| Others    | Quarry, mine pit, barren land, rock land, river wash, beach sand, sand dunes, landfill                                                                                              |           |       |
|           | TOTAL                                                                                                                                                                               | 23,043.26 | 100   |

| ADS |            | BOUNDARY | ,          | HYDROLOG | Y                   |  |
|-----|------------|----------|------------|----------|---------------------|--|
|     | Expressway |          | Regional   | 2        | Sea / Shoreline     |  |
|     | Trunk line |          | Provincial |          | Lakes / Rivers      |  |
|     | Primary    |          | City       | PLACES   |                     |  |
|     | Secondary  |          | Municipal  | *        | Capital City / City |  |
|     | Tertiary   | ··       | Barangay   | •        | Capital Town / Town |  |