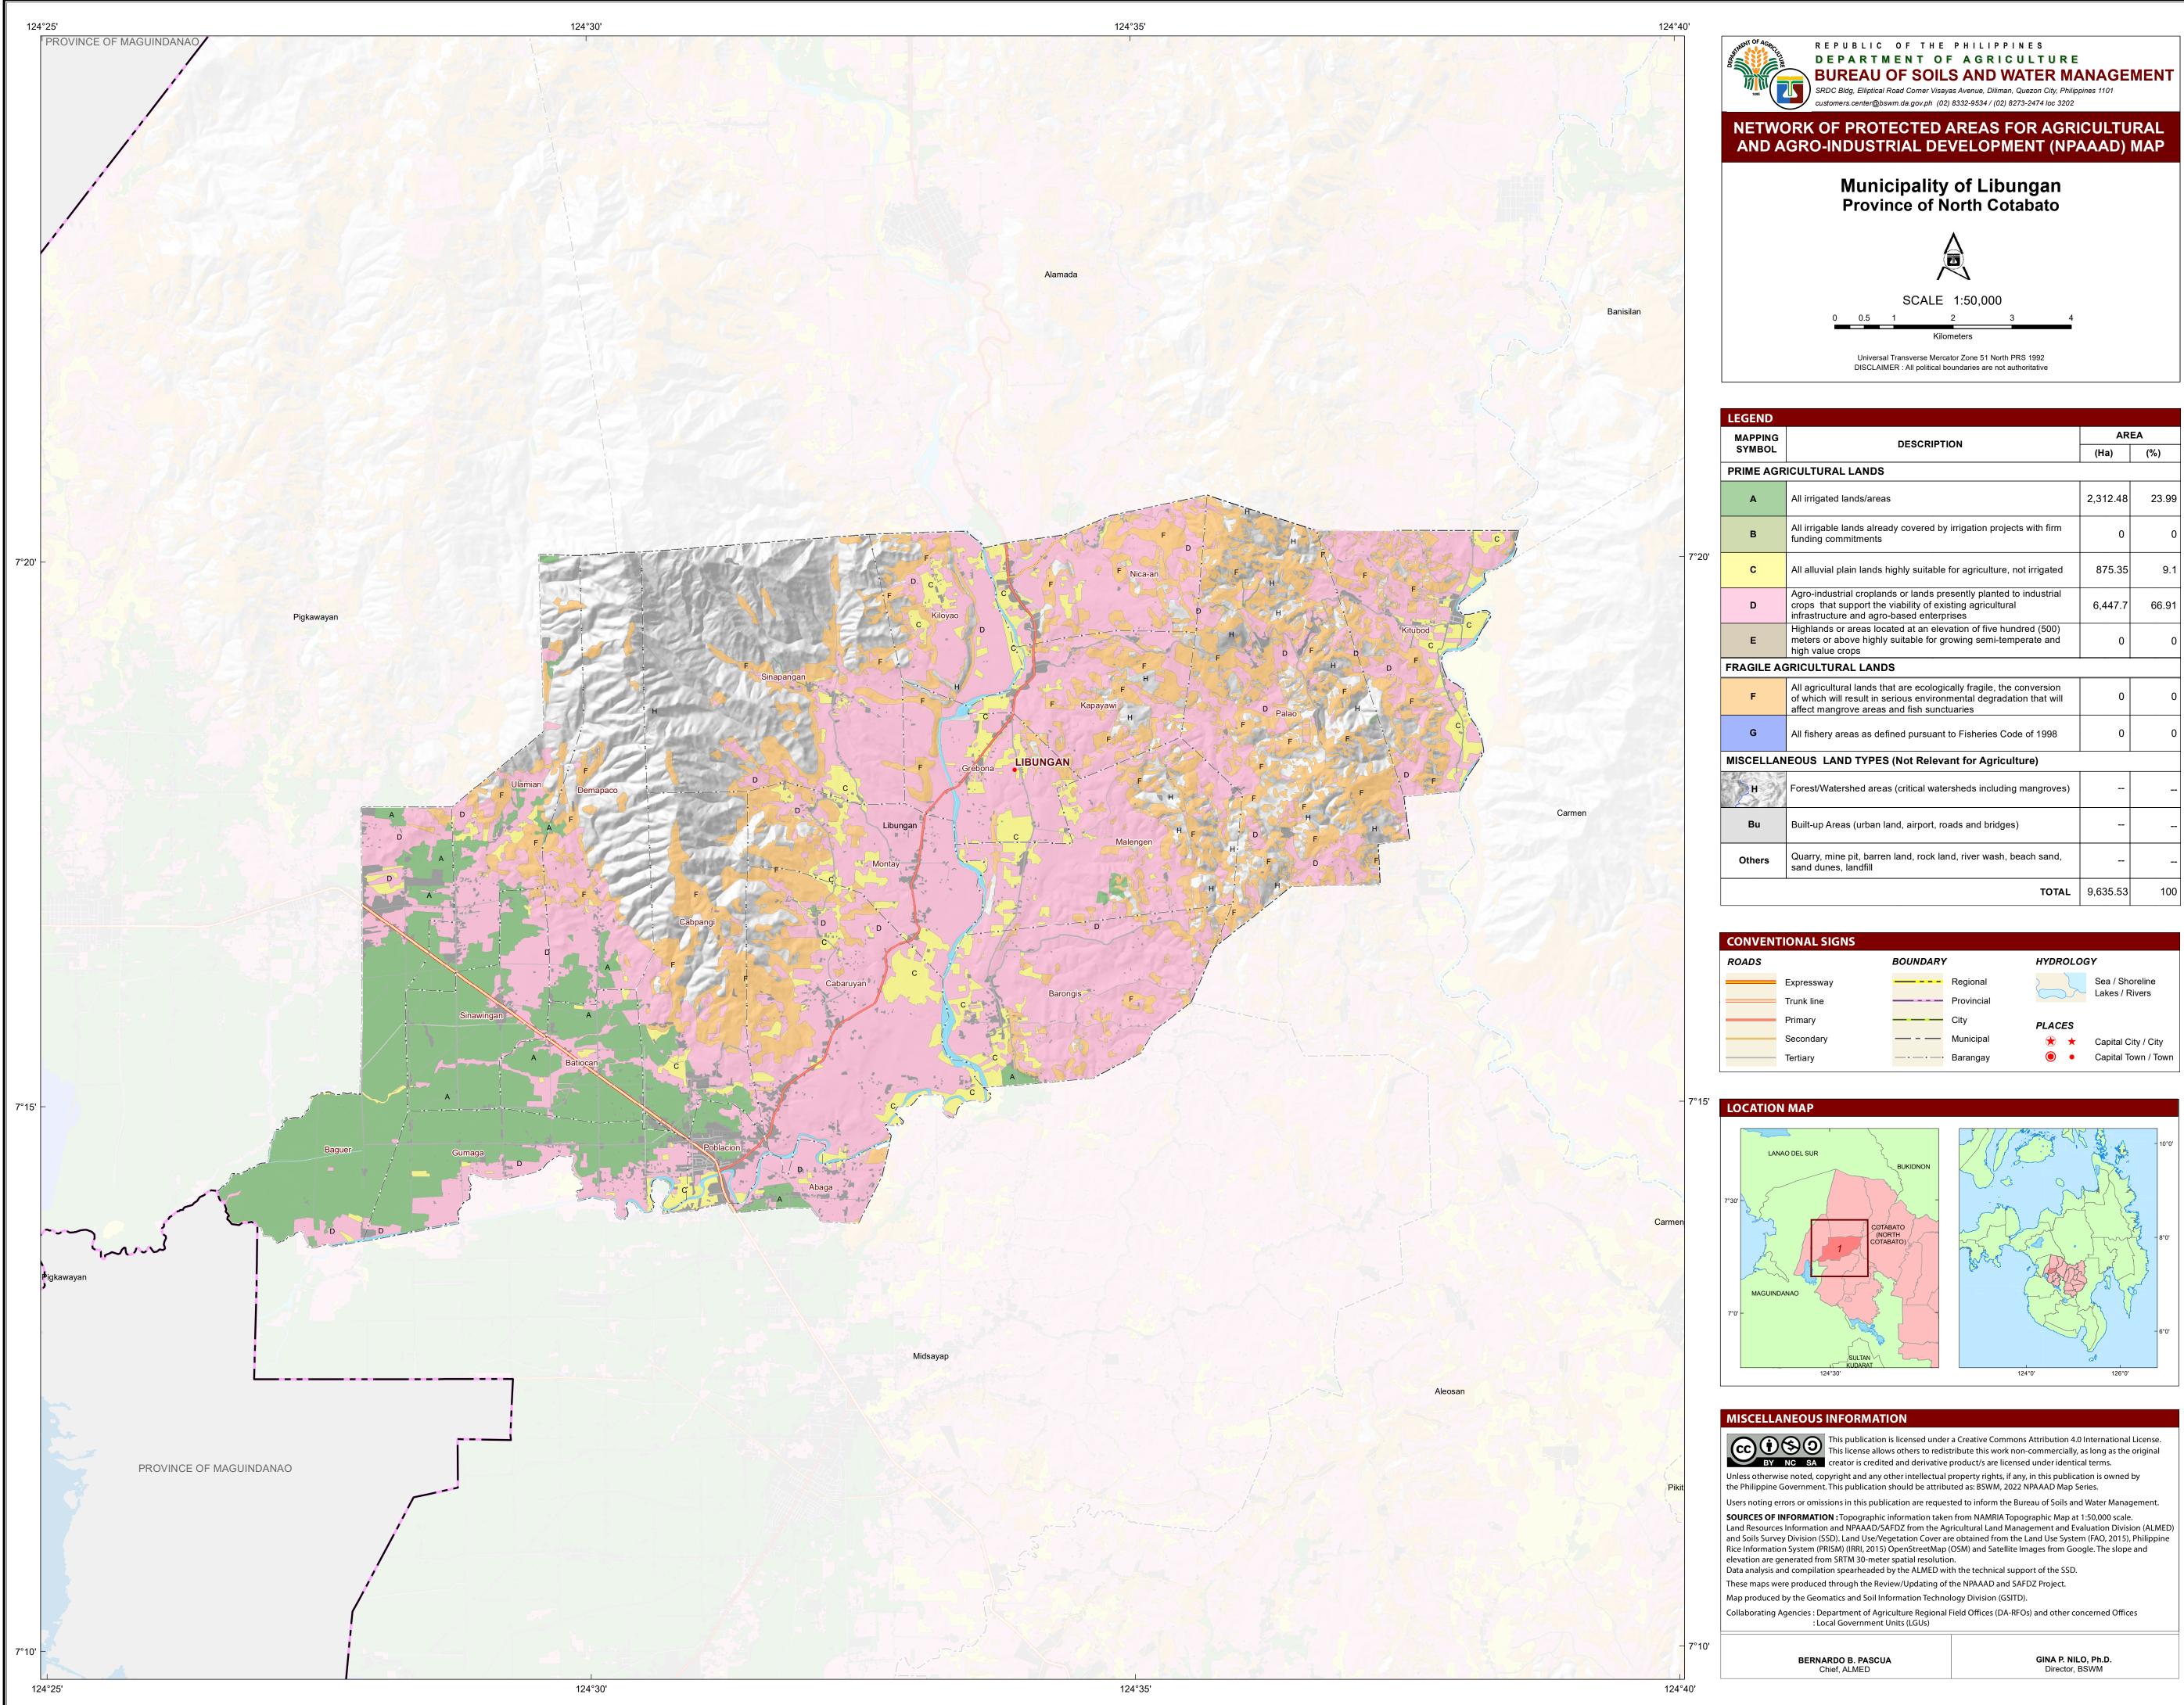

| EGEND     |                                                                                                                                                                                           |          |       |
|-----------|-------------------------------------------------------------------------------------------------------------------------------------------------------------------------------------------|----------|-------|
| MAPPING   |                                                                                                                                                                                           | AREA     |       |
| SYMBOL    | DESCRIPTION                                                                                                                                                                               |          | (%)   |
| RIME AGR  | ICULTURAL LANDS                                                                                                                                                                           |          |       |
| A         | All irrigated lands/areas                                                                                                                                                                 | 2,312.48 | 23.99 |
| В         | All irrigable lands already covered by irrigation projects with firm funding commitments                                                                                                  | 0        | 0     |
| С         | All alluvial plain lands highly suitable for agriculture, not irrigated                                                                                                                   | 875.35   | 9.1   |
| D         | Agro-industrial croplands or lands presently planted to industrial<br>crops that support the viability of existing agricultural<br>infrastructure and agro-based enterprises              | 6,447.7  | 66.91 |
| Е         | Highlands or areas located at an elevation of five hundred (500) meters or above highly suitable for growing semi-temperate and high value crops                                          | 0        | 0     |
| RAGILE AG | GRICULTURAL LANDS                                                                                                                                                                         |          |       |
| F         | All agricultural lands that are ecologically fragile, the conversion<br>of which will result in serious environmental degradation that will<br>affect mangrove areas and fish sunctuaries | 0        | 0     |
| G         | All fishery areas as defined pursuant to Fisheries Code of 1998                                                                                                                           | 0        | 0     |
| ISCELLAN  | EOUS LAND TYPES (Not Relevant for Agriculture)                                                                                                                                            |          |       |
| Н         | Forest/Watershed areas (critical watersheds including mangroves)                                                                                                                          |          |       |
| Bu        | Built-up Areas (urban land, airport, roads and bridges)                                                                                                                                   |          |       |
| Others    | Quarry, mine pit, barren land, rock land, river wash, beach sand, sand dunes, landfill                                                                                                    |          |       |
|           | TOTAL                                                                                                                                                                                     | 9,635.53 | 100   |

| ADS |            | BOUNDARY |            | HYDROLOG | Ŷ                   |
|-----|------------|----------|------------|----------|---------------------|
|     | Expressway |          | Regional   | 2        | Sea / Shoreline     |
|     | Trunk line |          | Provincial |          | Lakes / Rivers      |
|     | Primary    |          | City       | PLACES   |                     |
|     | Secondary  |          | Municipal  | * *      | Capital City / City |
|     | Tertiary   |          | Barangay   | •        | Capital Town / Town |