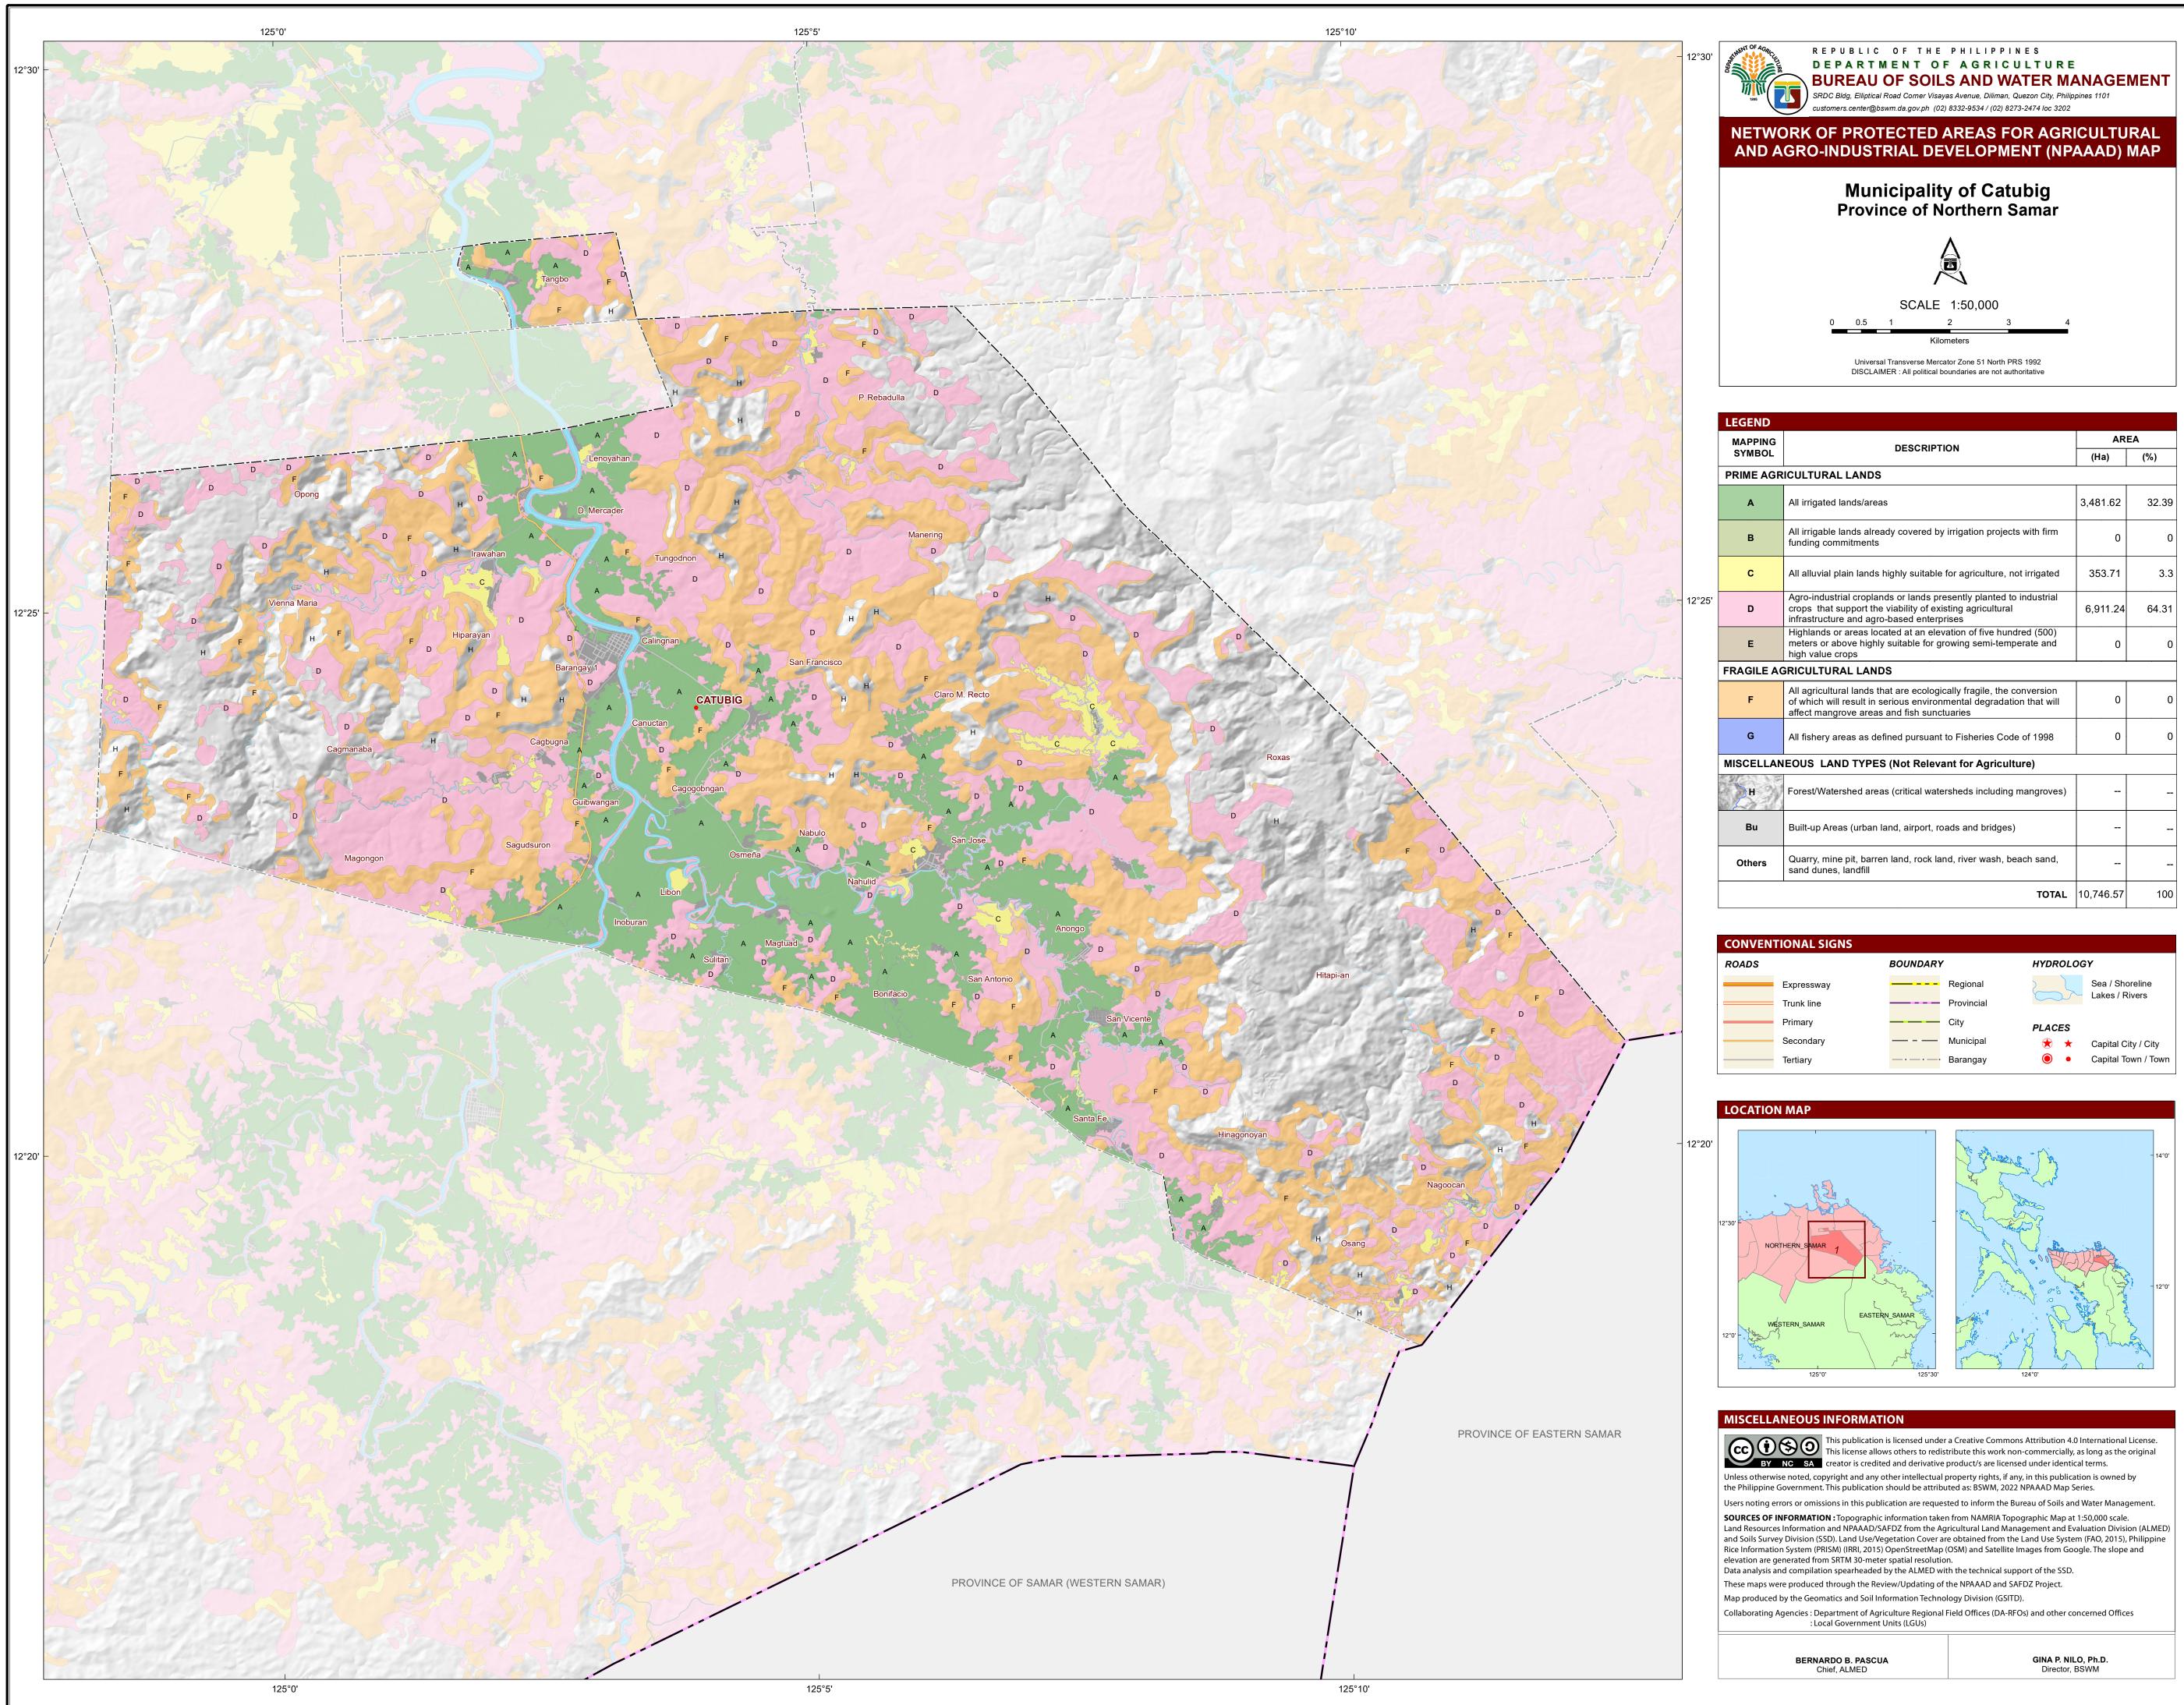

| EGEND     |                                                                                                                                                                                           |           |       |
|-----------|-------------------------------------------------------------------------------------------------------------------------------------------------------------------------------------------|-----------|-------|
| MAPPING   |                                                                                                                                                                                           | AREA      |       |
| SYMBOL    | DESCRIPTION                                                                                                                                                                               | (Ha)      | (%)   |
| RIME AGR  | ICULTURAL LANDS                                                                                                                                                                           | ·         |       |
| Α         | All irrigated lands/areas                                                                                                                                                                 | 3,481.62  | 32.39 |
| В         | All irrigable lands already covered by irrigation projects with firm funding commitments                                                                                                  | 0         | 0     |
| С         | All alluvial plain lands highly suitable for agriculture, not irrigated                                                                                                                   | 353.71    | 3.3   |
| D         | Agro-industrial croplands or lands presently planted to industrial crops that support the viability of existing agricultural infrastructure and agro-based enterprises                    | 6,911.24  | 64.31 |
| E         | Highlands or areas located at an elevation of five hundred (500) meters or above highly suitable for growing semi-temperate and high value crops                                          | 0         | 0     |
| RAGILE AC | GRICULTURAL LANDS                                                                                                                                                                         | • • •     |       |
| F         | All agricultural lands that are ecologically fragile, the conversion<br>of which will result in serious environmental degradation that will<br>affect mangrove areas and fish sunctuaries | 0         | 0     |
| G         | All fishery areas as defined pursuant to Fisheries Code of 1998                                                                                                                           | 0         | 0     |
| ISCELLAN  | EOUS LAND TYPES (Not Relevant for Agriculture)                                                                                                                                            |           |       |
| Н         | Forest/Watershed areas (critical watersheds including mangroves)                                                                                                                          |           |       |
| Bu        | Built-up Areas (urban land, airport, roads and bridges)                                                                                                                                   |           |       |
| Others    | Quarry, mine pit, barren land, rock land, river wash, beach sand, sand dunes, landfill                                                                                                    |           |       |
|           | TOTAL                                                                                                                                                                                     | 10,746.57 | 100   |

| ADS |            | BOUNDARY |            | HYDROLOG | Y                   |  |
|-----|------------|----------|------------|----------|---------------------|--|
|     | Expressway |          | Regional   | 2        | Sea / Shoreline     |  |
|     | Trunk line |          | Provincial |          | Lakes / Rivers      |  |
|     | Primary    |          | City       | PLACES   |                     |  |
|     | Secondary  |          | Municipal  | * *      | Capital City / City |  |
|     | Tertiary   |          | Barangay   | •        | Capital Town / Town |  |
|     |            |          |            |          |                     |  |