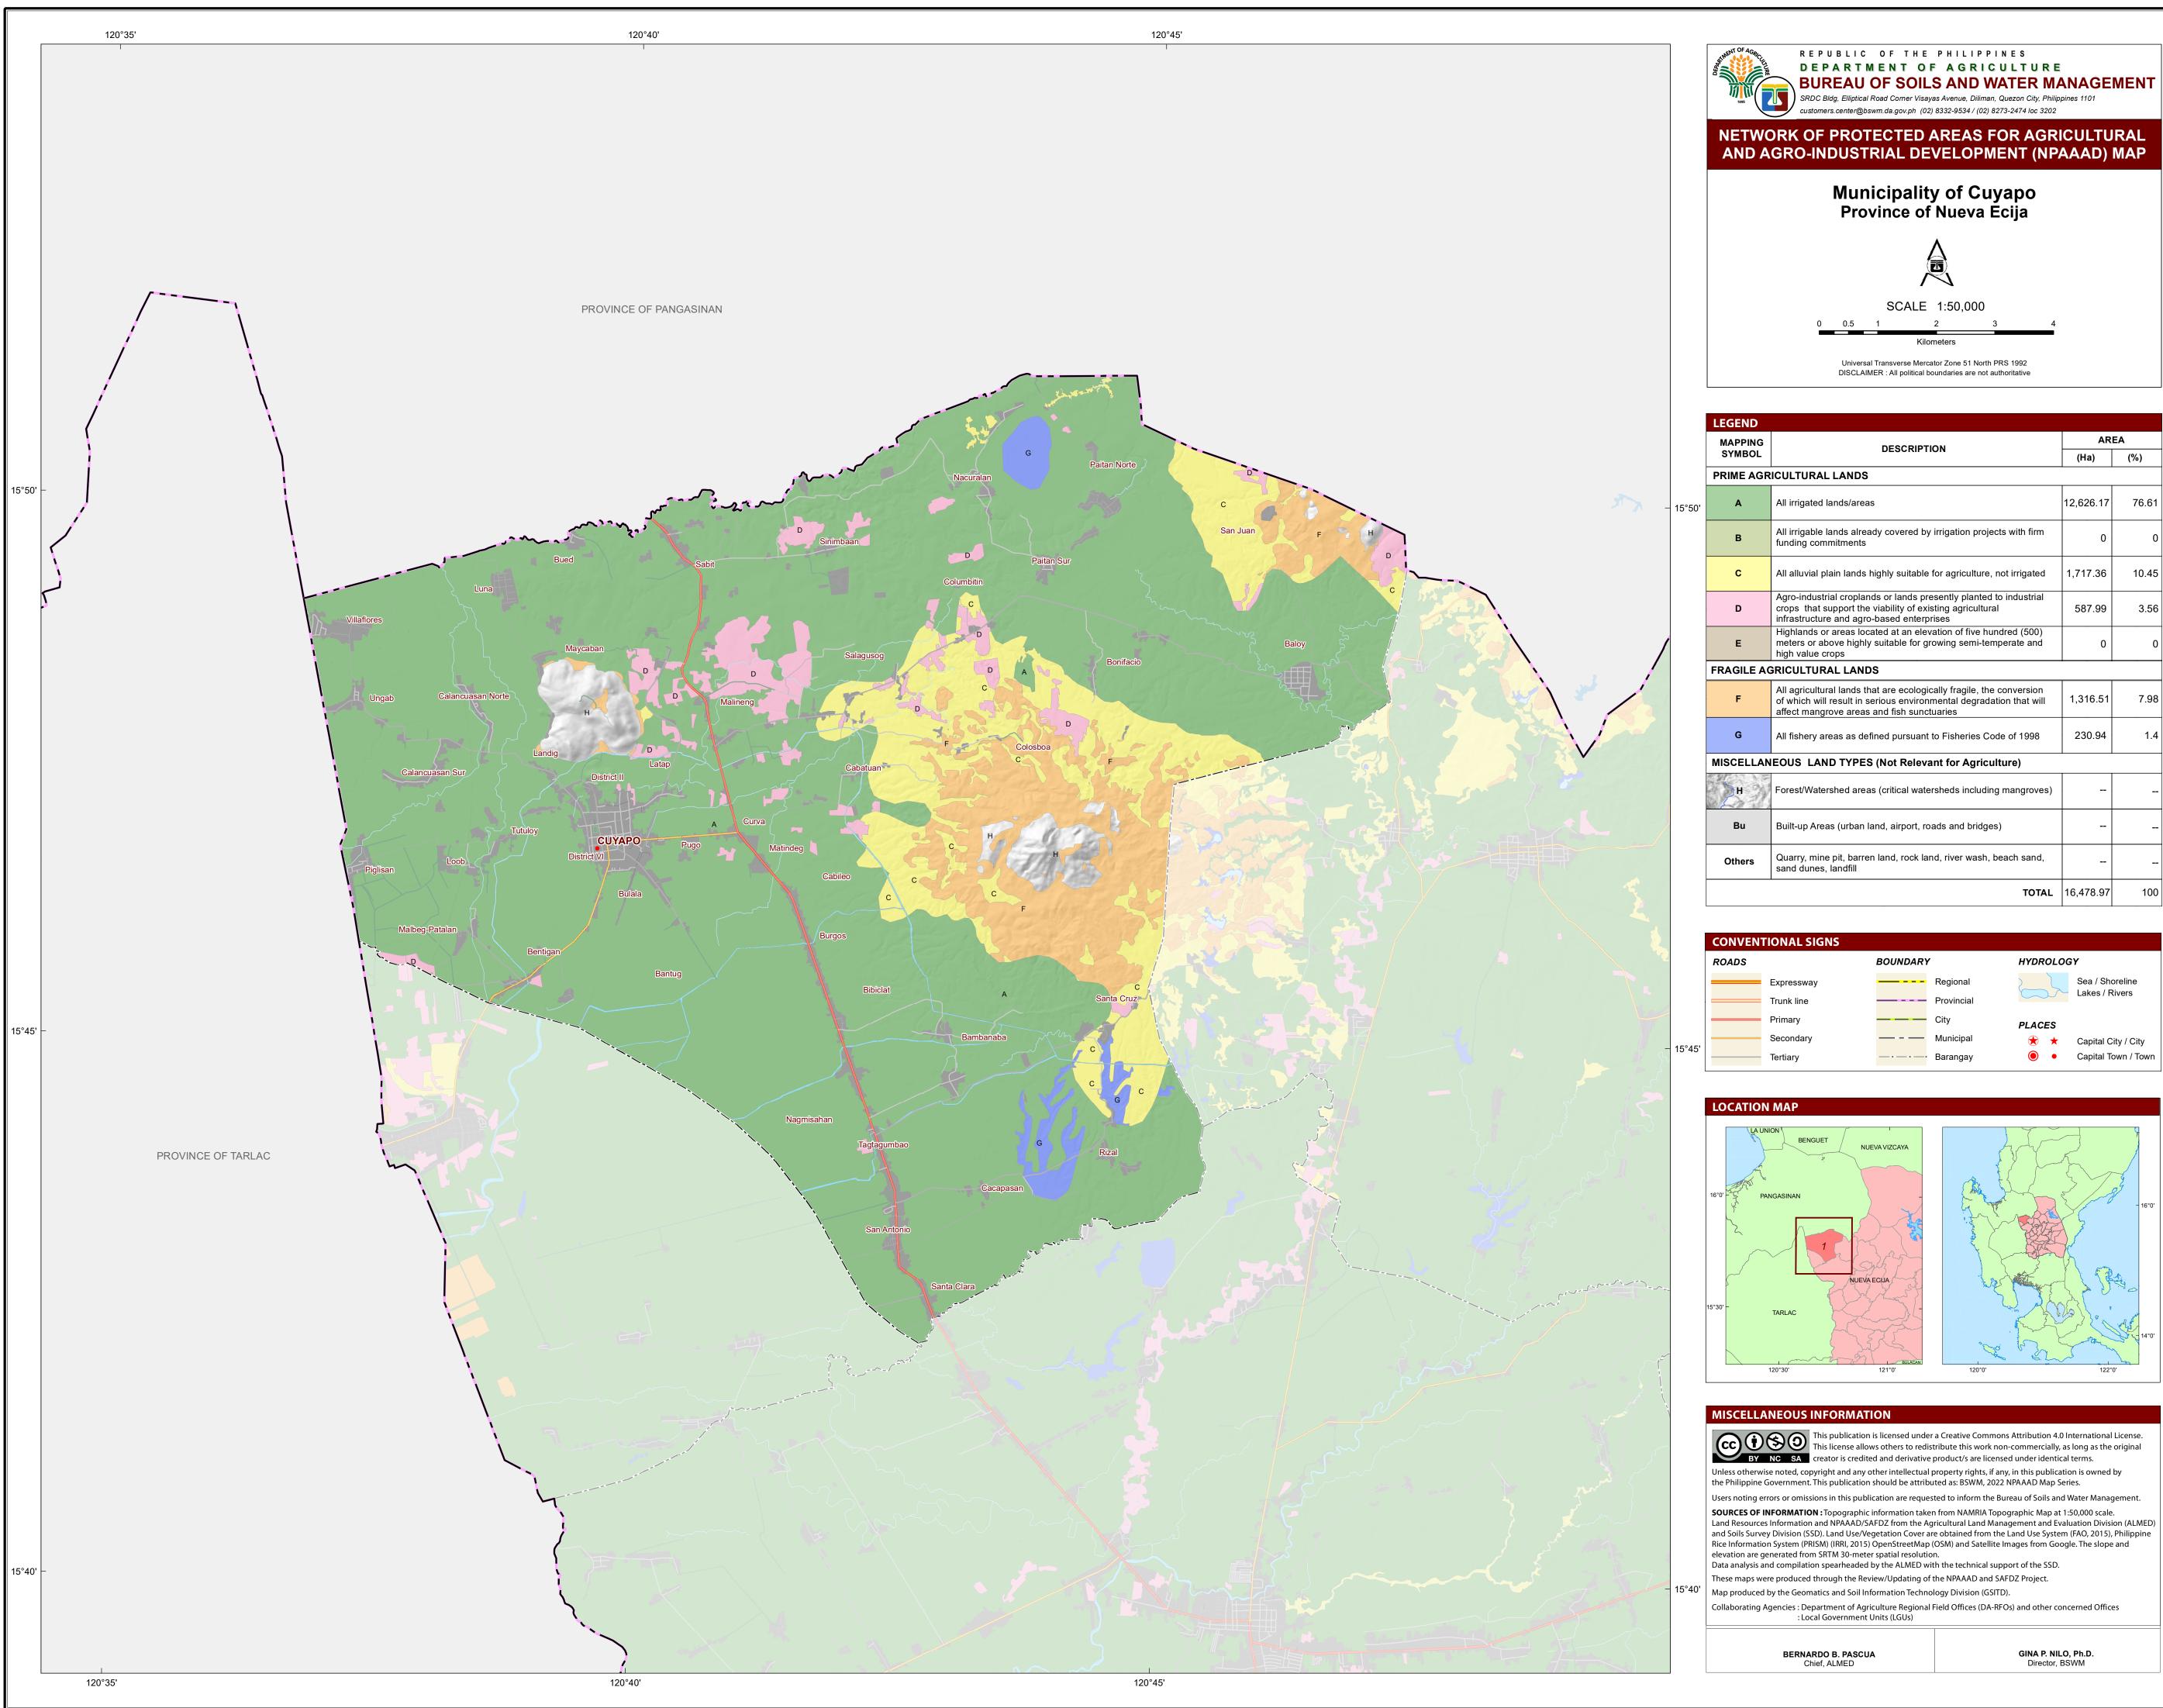

|                                                                                                                                                                                           | AREA                                                                                                                                                                                                                                                                                                                                                                                                                                                                                                                                                                                                                                                                                                                                                                                                                                                                                                                                                                                                                                                                                          |                                                                                                                                                                                                                                                                                                                                                                                                                                                                                                                                                                                                                                                                                                                                                                                                                                                                                                                                                                                                                                                                                                                                                                                                                                                                   |  |  |  |  |  |  |
|-------------------------------------------------------------------------------------------------------------------------------------------------------------------------------------------|-----------------------------------------------------------------------------------------------------------------------------------------------------------------------------------------------------------------------------------------------------------------------------------------------------------------------------------------------------------------------------------------------------------------------------------------------------------------------------------------------------------------------------------------------------------------------------------------------------------------------------------------------------------------------------------------------------------------------------------------------------------------------------------------------------------------------------------------------------------------------------------------------------------------------------------------------------------------------------------------------------------------------------------------------------------------------------------------------|-------------------------------------------------------------------------------------------------------------------------------------------------------------------------------------------------------------------------------------------------------------------------------------------------------------------------------------------------------------------------------------------------------------------------------------------------------------------------------------------------------------------------------------------------------------------------------------------------------------------------------------------------------------------------------------------------------------------------------------------------------------------------------------------------------------------------------------------------------------------------------------------------------------------------------------------------------------------------------------------------------------------------------------------------------------------------------------------------------------------------------------------------------------------------------------------------------------------------------------------------------------------|--|--|--|--|--|--|
| DESCRIPTION                                                                                                                                                                               |                                                                                                                                                                                                                                                                                                                                                                                                                                                                                                                                                                                                                                                                                                                                                                                                                                                                                                                                                                                                                                                                                               | -^(%)                                                                                                                                                                                                                                                                                                                                                                                                                                                                                                                                                                                                                                                                                                                                                                                                                                                                                                                                                                                                                                                                                                                                                                                                                                                             |  |  |  |  |  |  |
| RIME AGRICULTURAL LANDS                                                                                                                                                                   |                                                                                                                                                                                                                                                                                                                                                                                                                                                                                                                                                                                                                                                                                                                                                                                                                                                                                                                                                                                                                                                                                               |                                                                                                                                                                                                                                                                                                                                                                                                                                                                                                                                                                                                                                                                                                                                                                                                                                                                                                                                                                                                                                                                                                                                                                                                                                                                   |  |  |  |  |  |  |
| All irrigated lands/areas                                                                                                                                                                 | 12,626.17                                                                                                                                                                                                                                                                                                                                                                                                                                                                                                                                                                                                                                                                                                                                                                                                                                                                                                                                                                                                                                                                                     | 76.61                                                                                                                                                                                                                                                                                                                                                                                                                                                                                                                                                                                                                                                                                                                                                                                                                                                                                                                                                                                                                                                                                                                                                                                                                                                             |  |  |  |  |  |  |
| All irrigable lands already covered by irrigation projects with firm funding commitments                                                                                                  | 0                                                                                                                                                                                                                                                                                                                                                                                                                                                                                                                                                                                                                                                                                                                                                                                                                                                                                                                                                                                                                                                                                             | 0                                                                                                                                                                                                                                                                                                                                                                                                                                                                                                                                                                                                                                                                                                                                                                                                                                                                                                                                                                                                                                                                                                                                                                                                                                                                 |  |  |  |  |  |  |
| All alluvial plain lands highly suitable for agriculture, not irrigated                                                                                                                   | 1,717.36                                                                                                                                                                                                                                                                                                                                                                                                                                                                                                                                                                                                                                                                                                                                                                                                                                                                                                                                                                                                                                                                                      | 10.45                                                                                                                                                                                                                                                                                                                                                                                                                                                                                                                                                                                                                                                                                                                                                                                                                                                                                                                                                                                                                                                                                                                                                                                                                                                             |  |  |  |  |  |  |
| Agro-industrial croplands or lands presently planted to industrial<br>crops that support the viability of existing agricultural<br>infrastructure and agro-based enterprises              | 587.99                                                                                                                                                                                                                                                                                                                                                                                                                                                                                                                                                                                                                                                                                                                                                                                                                                                                                                                                                                                                                                                                                        | 3.56                                                                                                                                                                                                                                                                                                                                                                                                                                                                                                                                                                                                                                                                                                                                                                                                                                                                                                                                                                                                                                                                                                                                                                                                                                                              |  |  |  |  |  |  |
| Highlands or areas located at an elevation of five hundred (500) meters or above highly suitable for growing semi-temperate and high value crops                                          | 0                                                                                                                                                                                                                                                                                                                                                                                                                                                                                                                                                                                                                                                                                                                                                                                                                                                                                                                                                                                                                                                                                             | 0                                                                                                                                                                                                                                                                                                                                                                                                                                                                                                                                                                                                                                                                                                                                                                                                                                                                                                                                                                                                                                                                                                                                                                                                                                                                 |  |  |  |  |  |  |
| RAGILE AGRICULTURAL LANDS                                                                                                                                                                 |                                                                                                                                                                                                                                                                                                                                                                                                                                                                                                                                                                                                                                                                                                                                                                                                                                                                                                                                                                                                                                                                                               |                                                                                                                                                                                                                                                                                                                                                                                                                                                                                                                                                                                                                                                                                                                                                                                                                                                                                                                                                                                                                                                                                                                                                                                                                                                                   |  |  |  |  |  |  |
| All agricultural lands that are ecologically fragile, the conversion<br>of which will result in serious environmental degradation that will<br>affect mangrove areas and fish sunctuaries | 1,316.51                                                                                                                                                                                                                                                                                                                                                                                                                                                                                                                                                                                                                                                                                                                                                                                                                                                                                                                                                                                                                                                                                      | 7.98                                                                                                                                                                                                                                                                                                                                                                                                                                                                                                                                                                                                                                                                                                                                                                                                                                                                                                                                                                                                                                                                                                                                                                                                                                                              |  |  |  |  |  |  |
| All fishery areas as defined pursuant to Fisheries Code of 1998                                                                                                                           | 230.94                                                                                                                                                                                                                                                                                                                                                                                                                                                                                                                                                                                                                                                                                                                                                                                                                                                                                                                                                                                                                                                                                        | 1.4                                                                                                                                                                                                                                                                                                                                                                                                                                                                                                                                                                                                                                                                                                                                                                                                                                                                                                                                                                                                                                                                                                                                                                                                                                                               |  |  |  |  |  |  |
| SCELLANEOUS LAND TYPES (Not Relevant for Agriculture)                                                                                                                                     |                                                                                                                                                                                                                                                                                                                                                                                                                                                                                                                                                                                                                                                                                                                                                                                                                                                                                                                                                                                                                                                                                               |                                                                                                                                                                                                                                                                                                                                                                                                                                                                                                                                                                                                                                                                                                                                                                                                                                                                                                                                                                                                                                                                                                                                                                                                                                                                   |  |  |  |  |  |  |
| Forest/Watershed areas (critical watersheds including mangroves)                                                                                                                          |                                                                                                                                                                                                                                                                                                                                                                                                                                                                                                                                                                                                                                                                                                                                                                                                                                                                                                                                                                                                                                                                                               |                                                                                                                                                                                                                                                                                                                                                                                                                                                                                                                                                                                                                                                                                                                                                                                                                                                                                                                                                                                                                                                                                                                                                                                                                                                                   |  |  |  |  |  |  |
| Built-up Areas (urban land, airport, roads and bridges)                                                                                                                                   |                                                                                                                                                                                                                                                                                                                                                                                                                                                                                                                                                                                                                                                                                                                                                                                                                                                                                                                                                                                                                                                                                               |                                                                                                                                                                                                                                                                                                                                                                                                                                                                                                                                                                                                                                                                                                                                                                                                                                                                                                                                                                                                                                                                                                                                                                                                                                                                   |  |  |  |  |  |  |
| Quarry, mine pit, barren land, rock land, river wash, beach sand, sand dunes, landfill                                                                                                    |                                                                                                                                                                                                                                                                                                                                                                                                                                                                                                                                                                                                                                                                                                                                                                                                                                                                                                                                                                                                                                                                                               |                                                                                                                                                                                                                                                                                                                                                                                                                                                                                                                                                                                                                                                                                                                                                                                                                                                                                                                                                                                                                                                                                                                                                                                                                                                                   |  |  |  |  |  |  |
| TOTAL                                                                                                                                                                                     | 16,478.97                                                                                                                                                                                                                                                                                                                                                                                                                                                                                                                                                                                                                                                                                                                                                                                                                                                                                                                                                                                                                                                                                     | 100                                                                                                                                                                                                                                                                                                                                                                                                                                                                                                                                                                                                                                                                                                                                                                                                                                                                                                                                                                                                                                                                                                                                                                                                                                                               |  |  |  |  |  |  |
|                                                                                                                                                                                           | CULTURAL LANDS   All irrigated lands/areas   All irrigable lands already covered by irrigation projects with firm funding commitments   All alluvial plain lands highly suitable for agriculture, not irrigated   Agro-industrial croplands or lands presently planted to industrial crops that support the viability of existing agricultural infrastructure and agro-based enterprises   Highlands or areas located at an elevation of five hundred (500) meters or above highly suitable for growing semi-temperate and high value crops   RICULTURAL LANDS   All agricultural lands that are ecologically fragile, the conversion of which will result in serious environmental degradation that will affect mangrove areas and fish sunctuaries   All fishery areas as defined pursuant to Fisheries Code of 1998   EOUS LAND TYPES (Not Relevant for Agriculture)   Forest/Watershed areas (critical watersheds including mangroves)   Built-up Areas (urban land, airport, roads and bridges)   Quarry, mine pit, barren land, rock land, river wash, beach sand, sand dunes, landfill | DESCRIPTION   (Ha)     (Ha)     (Ha)     COLLTURAL LANDS     All irrigated lands/areas   12,626.17     All irrigable lands already covered by irrigation projects with firm<br>funding commitments   0     All alluvial plain lands highly suitable for agriculture, not irrigated   1,717.36     Agro-industrial croplands or lands presently planted to industrial<br>crops that support the viability of existing agricultural<br>infrastructure and agro-based enterprises   587.99     Highlands or areas located at an elevation of five hundred (500)<br>meters or above highly suitable for growing semi-temperate and<br>high value crops   0     SRICULTURAL LANDS   1,316.51     All agricultural lands that are ecologically fragile, the conversion<br>of which will result in serious environmental degradation that will<br>affect mangrove areas and fish sunctuaries   1,316.51     All fishery areas as defined pursuant to Fisheries Code of 1998   230.94     EOUS LAND TYPES (Not Relevant for Agriculture)     Forest/Watershed areas (critical watersheds including mangroves)      Built-up Areas (urban land, airport, roads and bridges)      Quarry, mine pit, barren land, rock land, river wash, beach sand,<br>sand dunes, landfill |  |  |  |  |  |  |