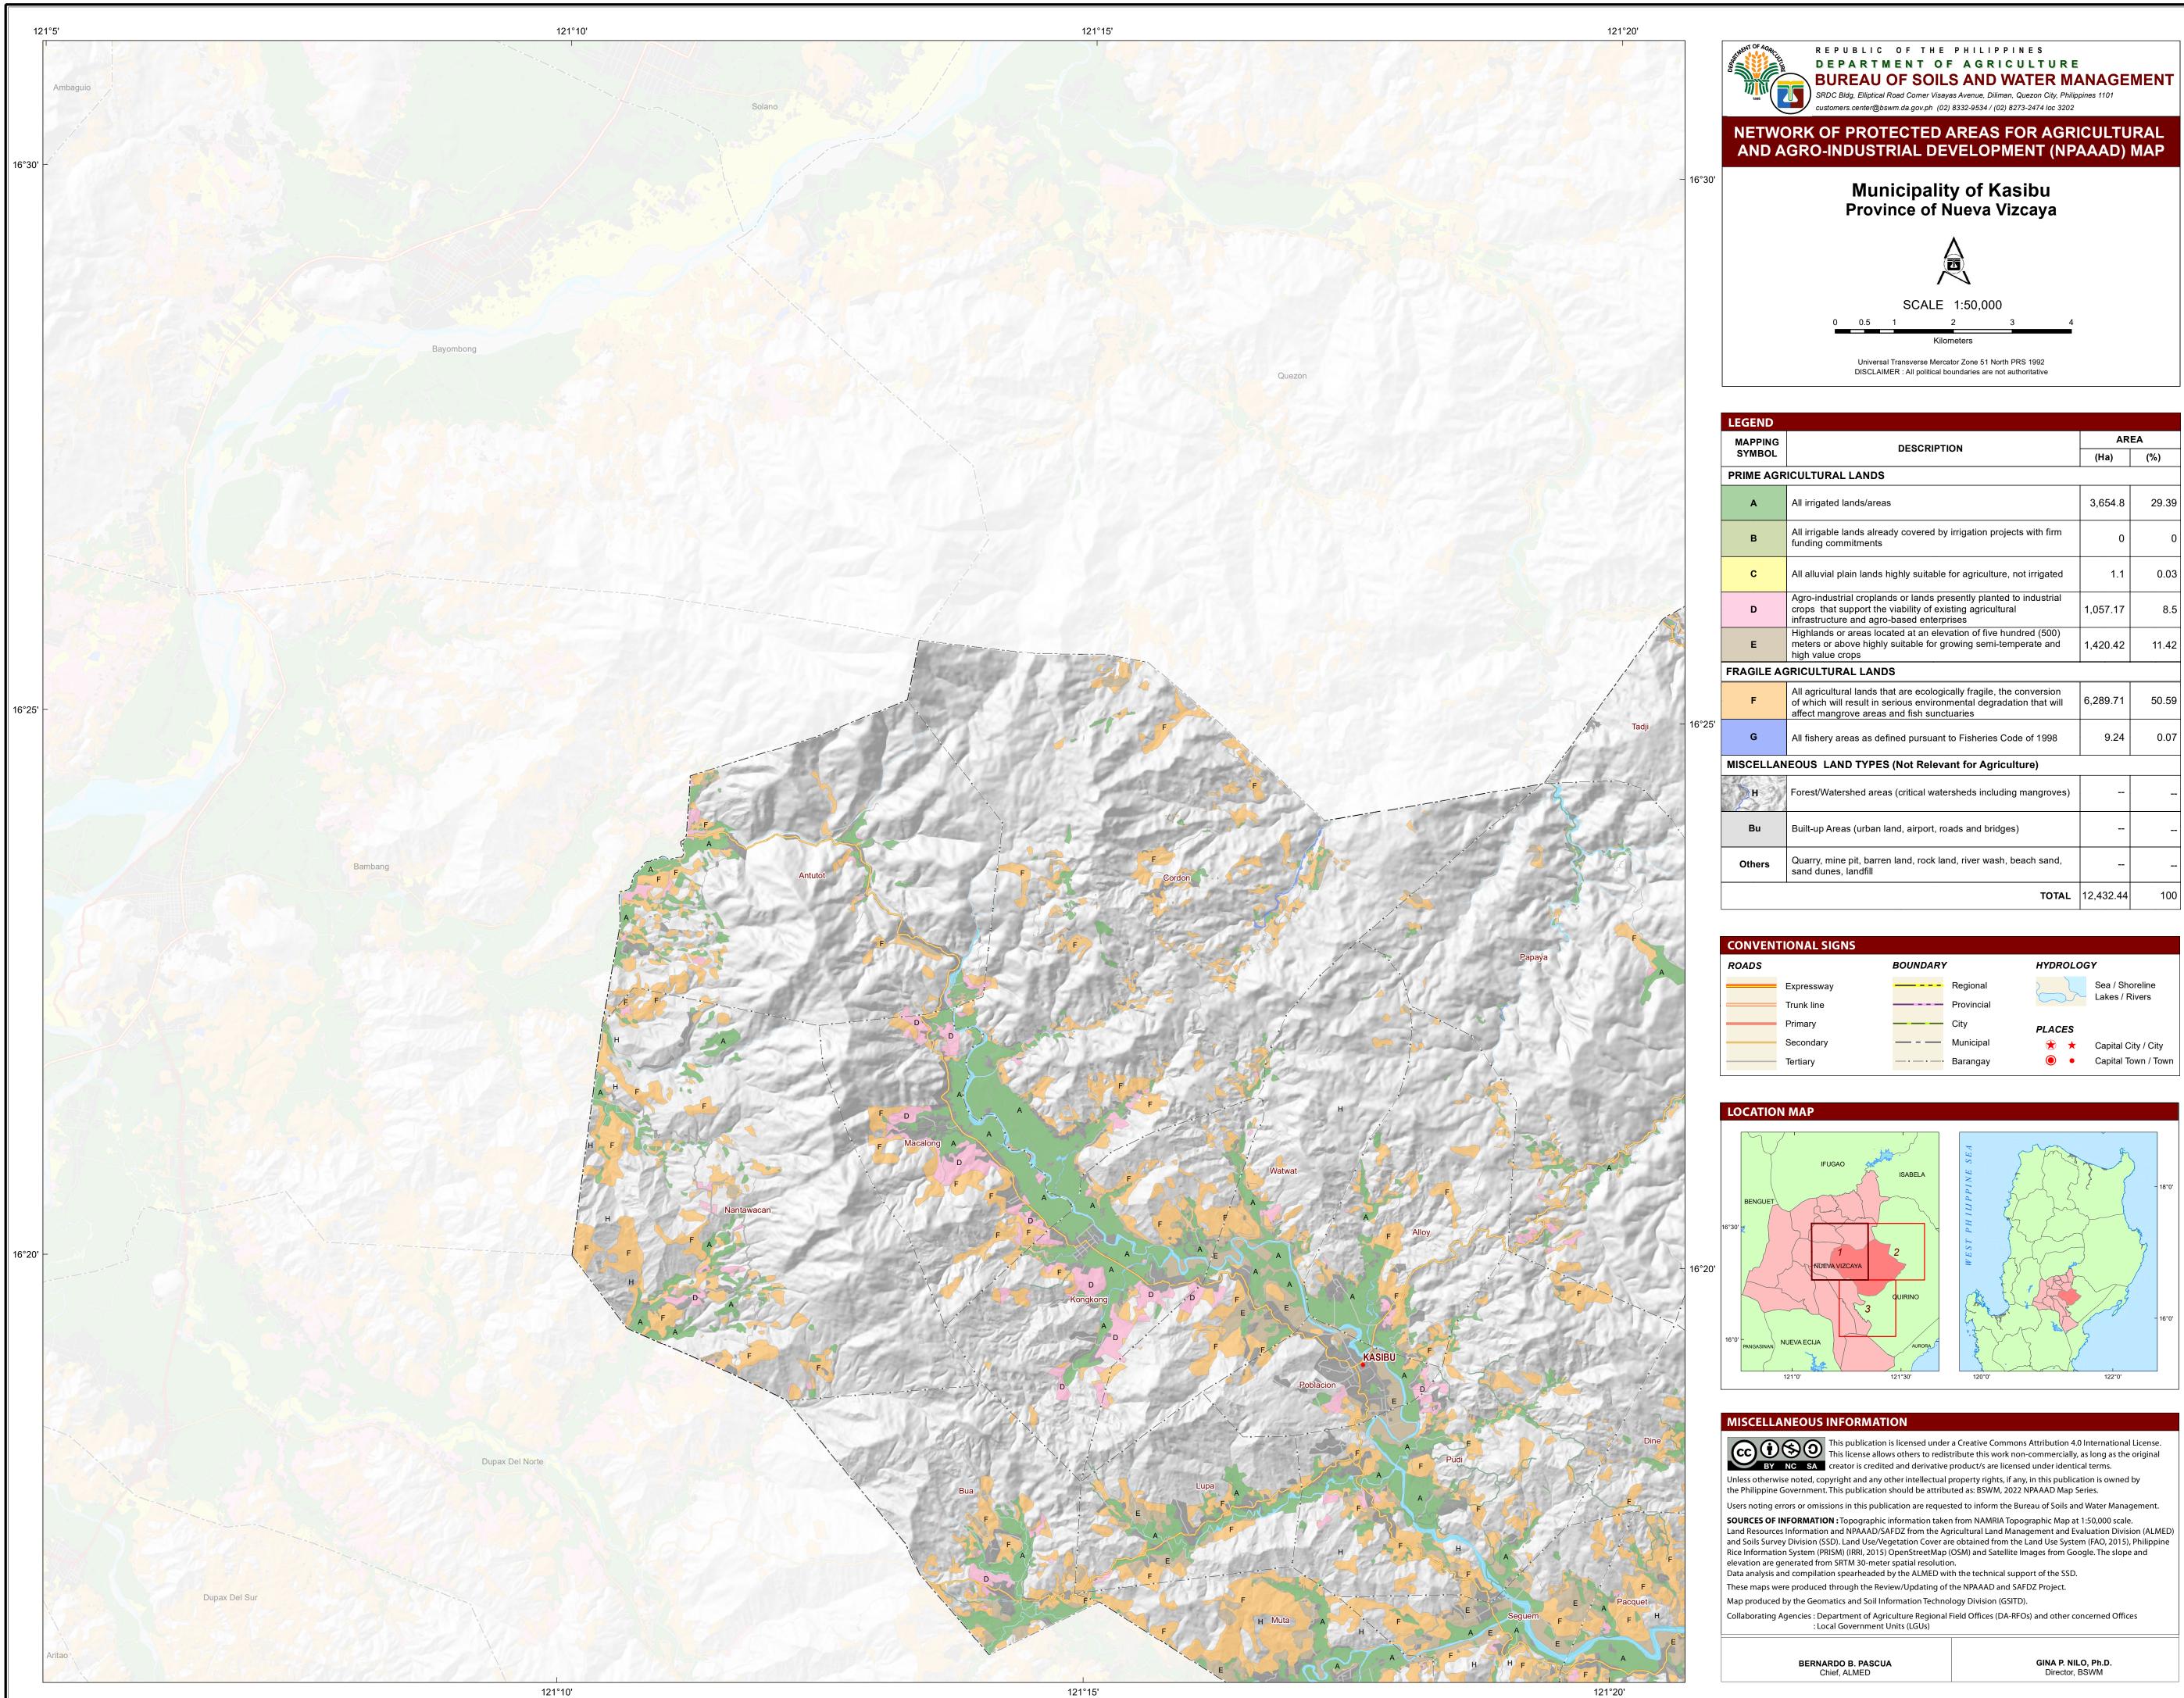

|                                                                                                                                                                                           | AREA                                                                                                                                                                                                                                                                                                                                                                                                                                                                                                                                                                                                                                                                                                                                                                                                                                                                                                                                                                                                                                                                                            |                                                                                                                                                                                                                                                                                                                                                                                                                                                                                                                                                                                                                                                                                                                                                                                                                                                                                                                                                                                                                                                                                                                                                                                                                       |  |  |  |  |  |
|-------------------------------------------------------------------------------------------------------------------------------------------------------------------------------------------|-------------------------------------------------------------------------------------------------------------------------------------------------------------------------------------------------------------------------------------------------------------------------------------------------------------------------------------------------------------------------------------------------------------------------------------------------------------------------------------------------------------------------------------------------------------------------------------------------------------------------------------------------------------------------------------------------------------------------------------------------------------------------------------------------------------------------------------------------------------------------------------------------------------------------------------------------------------------------------------------------------------------------------------------------------------------------------------------------|-----------------------------------------------------------------------------------------------------------------------------------------------------------------------------------------------------------------------------------------------------------------------------------------------------------------------------------------------------------------------------------------------------------------------------------------------------------------------------------------------------------------------------------------------------------------------------------------------------------------------------------------------------------------------------------------------------------------------------------------------------------------------------------------------------------------------------------------------------------------------------------------------------------------------------------------------------------------------------------------------------------------------------------------------------------------------------------------------------------------------------------------------------------------------------------------------------------------------|--|--|--|--|--|
| DESCRIPTION                                                                                                                                                                               |                                                                                                                                                                                                                                                                                                                                                                                                                                                                                                                                                                                                                                                                                                                                                                                                                                                                                                                                                                                                                                                                                                 | (%)                                                                                                                                                                                                                                                                                                                                                                                                                                                                                                                                                                                                                                                                                                                                                                                                                                                                                                                                                                                                                                                                                                                                                                                                                   |  |  |  |  |  |
| RIME AGRICULTURAL LANDS                                                                                                                                                                   |                                                                                                                                                                                                                                                                                                                                                                                                                                                                                                                                                                                                                                                                                                                                                                                                                                                                                                                                                                                                                                                                                                 |                                                                                                                                                                                                                                                                                                                                                                                                                                                                                                                                                                                                                                                                                                                                                                                                                                                                                                                                                                                                                                                                                                                                                                                                                       |  |  |  |  |  |
| All irrigated lands/areas                                                                                                                                                                 | 3,654.8                                                                                                                                                                                                                                                                                                                                                                                                                                                                                                                                                                                                                                                                                                                                                                                                                                                                                                                                                                                                                                                                                         | 29.39                                                                                                                                                                                                                                                                                                                                                                                                                                                                                                                                                                                                                                                                                                                                                                                                                                                                                                                                                                                                                                                                                                                                                                                                                 |  |  |  |  |  |
| All irrigable lands already covered by irrigation projects with firm funding commitments                                                                                                  | 0                                                                                                                                                                                                                                                                                                                                                                                                                                                                                                                                                                                                                                                                                                                                                                                                                                                                                                                                                                                                                                                                                               | 0                                                                                                                                                                                                                                                                                                                                                                                                                                                                                                                                                                                                                                                                                                                                                                                                                                                                                                                                                                                                                                                                                                                                                                                                                     |  |  |  |  |  |
| All alluvial plain lands highly suitable for agriculture, not irrigated                                                                                                                   | 1.1                                                                                                                                                                                                                                                                                                                                                                                                                                                                                                                                                                                                                                                                                                                                                                                                                                                                                                                                                                                                                                                                                             | 0.03                                                                                                                                                                                                                                                                                                                                                                                                                                                                                                                                                                                                                                                                                                                                                                                                                                                                                                                                                                                                                                                                                                                                                                                                                  |  |  |  |  |  |
| Agro-industrial croplands or lands presently planted to industrial crops that support the viability of existing agricultural infrastructure and agro-based enterprises                    | 1,057.17                                                                                                                                                                                                                                                                                                                                                                                                                                                                                                                                                                                                                                                                                                                                                                                                                                                                                                                                                                                                                                                                                        | 8.5                                                                                                                                                                                                                                                                                                                                                                                                                                                                                                                                                                                                                                                                                                                                                                                                                                                                                                                                                                                                                                                                                                                                                                                                                   |  |  |  |  |  |
| Highlands or areas located at an elevation of five hundred (500) meters or above highly suitable for growing semi-temperate and high value crops                                          | 1,420.42                                                                                                                                                                                                                                                                                                                                                                                                                                                                                                                                                                                                                                                                                                                                                                                                                                                                                                                                                                                                                                                                                        | 11.42                                                                                                                                                                                                                                                                                                                                                                                                                                                                                                                                                                                                                                                                                                                                                                                                                                                                                                                                                                                                                                                                                                                                                                                                                 |  |  |  |  |  |
| GRICULTURAL LANDS                                                                                                                                                                         |                                                                                                                                                                                                                                                                                                                                                                                                                                                                                                                                                                                                                                                                                                                                                                                                                                                                                                                                                                                                                                                                                                 |                                                                                                                                                                                                                                                                                                                                                                                                                                                                                                                                                                                                                                                                                                                                                                                                                                                                                                                                                                                                                                                                                                                                                                                                                       |  |  |  |  |  |
| All agricultural lands that are ecologically fragile, the conversion<br>of which will result in serious environmental degradation that will<br>affect mangrove areas and fish sunctuaries | 6,289.71                                                                                                                                                                                                                                                                                                                                                                                                                                                                                                                                                                                                                                                                                                                                                                                                                                                                                                                                                                                                                                                                                        | 50.59                                                                                                                                                                                                                                                                                                                                                                                                                                                                                                                                                                                                                                                                                                                                                                                                                                                                                                                                                                                                                                                                                                                                                                                                                 |  |  |  |  |  |
| All fishery areas as defined pursuant to Fisheries Code of 1998                                                                                                                           | 9.24                                                                                                                                                                                                                                                                                                                                                                                                                                                                                                                                                                                                                                                                                                                                                                                                                                                                                                                                                                                                                                                                                            | 0.07                                                                                                                                                                                                                                                                                                                                                                                                                                                                                                                                                                                                                                                                                                                                                                                                                                                                                                                                                                                                                                                                                                                                                                                                                  |  |  |  |  |  |
| EOUS LAND TYPES (Not Relevant for Agriculture)                                                                                                                                            |                                                                                                                                                                                                                                                                                                                                                                                                                                                                                                                                                                                                                                                                                                                                                                                                                                                                                                                                                                                                                                                                                                 |                                                                                                                                                                                                                                                                                                                                                                                                                                                                                                                                                                                                                                                                                                                                                                                                                                                                                                                                                                                                                                                                                                                                                                                                                       |  |  |  |  |  |
| Forest/Watershed areas (critical watersheds including mangroves)                                                                                                                          |                                                                                                                                                                                                                                                                                                                                                                                                                                                                                                                                                                                                                                                                                                                                                                                                                                                                                                                                                                                                                                                                                                 |                                                                                                                                                                                                                                                                                                                                                                                                                                                                                                                                                                                                                                                                                                                                                                                                                                                                                                                                                                                                                                                                                                                                                                                                                       |  |  |  |  |  |
| Built-up Areas (urban land, airport, roads and bridges)                                                                                                                                   |                                                                                                                                                                                                                                                                                                                                                                                                                                                                                                                                                                                                                                                                                                                                                                                                                                                                                                                                                                                                                                                                                                 |                                                                                                                                                                                                                                                                                                                                                                                                                                                                                                                                                                                                                                                                                                                                                                                                                                                                                                                                                                                                                                                                                                                                                                                                                       |  |  |  |  |  |
| Quarry, mine pit, barren land, rock land, river wash, beach sand, sand dunes, landfill                                                                                                    |                                                                                                                                                                                                                                                                                                                                                                                                                                                                                                                                                                                                                                                                                                                                                                                                                                                                                                                                                                                                                                                                                                 |                                                                                                                                                                                                                                                                                                                                                                                                                                                                                                                                                                                                                                                                                                                                                                                                                                                                                                                                                                                                                                                                                                                                                                                                                       |  |  |  |  |  |
| TOTAL                                                                                                                                                                                     | 12,432.44                                                                                                                                                                                                                                                                                                                                                                                                                                                                                                                                                                                                                                                                                                                                                                                                                                                                                                                                                                                                                                                                                       | 100                                                                                                                                                                                                                                                                                                                                                                                                                                                                                                                                                                                                                                                                                                                                                                                                                                                                                                                                                                                                                                                                                                                                                                                                                   |  |  |  |  |  |
|                                                                                                                                                                                           | ICULTURAL LANDS   All irrigated lands/areas   All irrigable lands already covered by irrigation projects with firm funding commitments   All alluvial plain lands highly suitable for agriculture, not irrigated   Agro-industrial croplands or lands presently planted to industrial crops that support the viability of existing agricultural infrastructure and agro-based enterprises   Highlands or areas located at an elevation of five hundred (500) meters or above highly suitable for growing semi-temperate and high value crops   SRICULTURAL LANDS   All agricultural lands that are ecologically fragile, the conversion of which will result in serious environmental degradation that will affect mangrove areas and fish sunctuaries   All fishery areas as defined pursuant to Fisheries Code of 1998   EOUS LAND TYPES (Not Relevant for Agriculture)   Forest/Watershed areas (critical watersheds including mangroves)   Built-up Areas (urban land, airport, roads and bridges)   Quarry, mine pit, barren land, rock land, river wash, beach sand, sand dunes, landfill | DESCRIPTION     (Ha)     ICULTURAL LANDS     All irrigated lands/areas   3,654.8     All irrigable lands already covered by irrigation projects with firm funding commitments   0     All alluvial plain lands highly suitable for agriculture, not irrigated   1.1     Agro-industrial croplands or lands presently planted to industrial crops that support the viability of existing agricultural infrastructure and agro-based enterprises   1,057.17     Highlands or areas located at an elevation of five hundred (500) meters or above highly suitable for growing semi-temperate and high value crops   1,420.42     SRICULTURAL LANDS   4.11     All agricultural lands that are ecologically fragile, the conversion of which will result in serious environmental degradation that will affect mangrove areas and fish sunctuaries   6,289.71     All fishery areas as defined pursuant to Fisheries Code of 1998   9.24     EOUS LAND TYPES (Not Relevant for Agriculture)      Forest/Watershed areas (critical watersheds including mangroves)      Built-up Areas (urban land, airport, roads and bridges)      Quarry, mine pit, barren land, rock land, river wash, beach sand, and dunes, landfill |  |  |  |  |  |

| ADS | DS BOUN    |   |            | HYDROLOGY |                     |  |
|-----|------------|---|------------|-----------|---------------------|--|
|     | Expressway |   | Regional   | 2         | Sea / Shoreline     |  |
|     | Trunk line |   | Provincial |           | Lakes / Rivers      |  |
|     | Primary    |   | City       | PLACES    |                     |  |
|     | Secondary  |   | Municipal  | *         | Capital City / City |  |
|     | Tertiary   | · | Barangay   | •         | Capital Town / Town |  |
|     |            |   |            |           |                     |  |