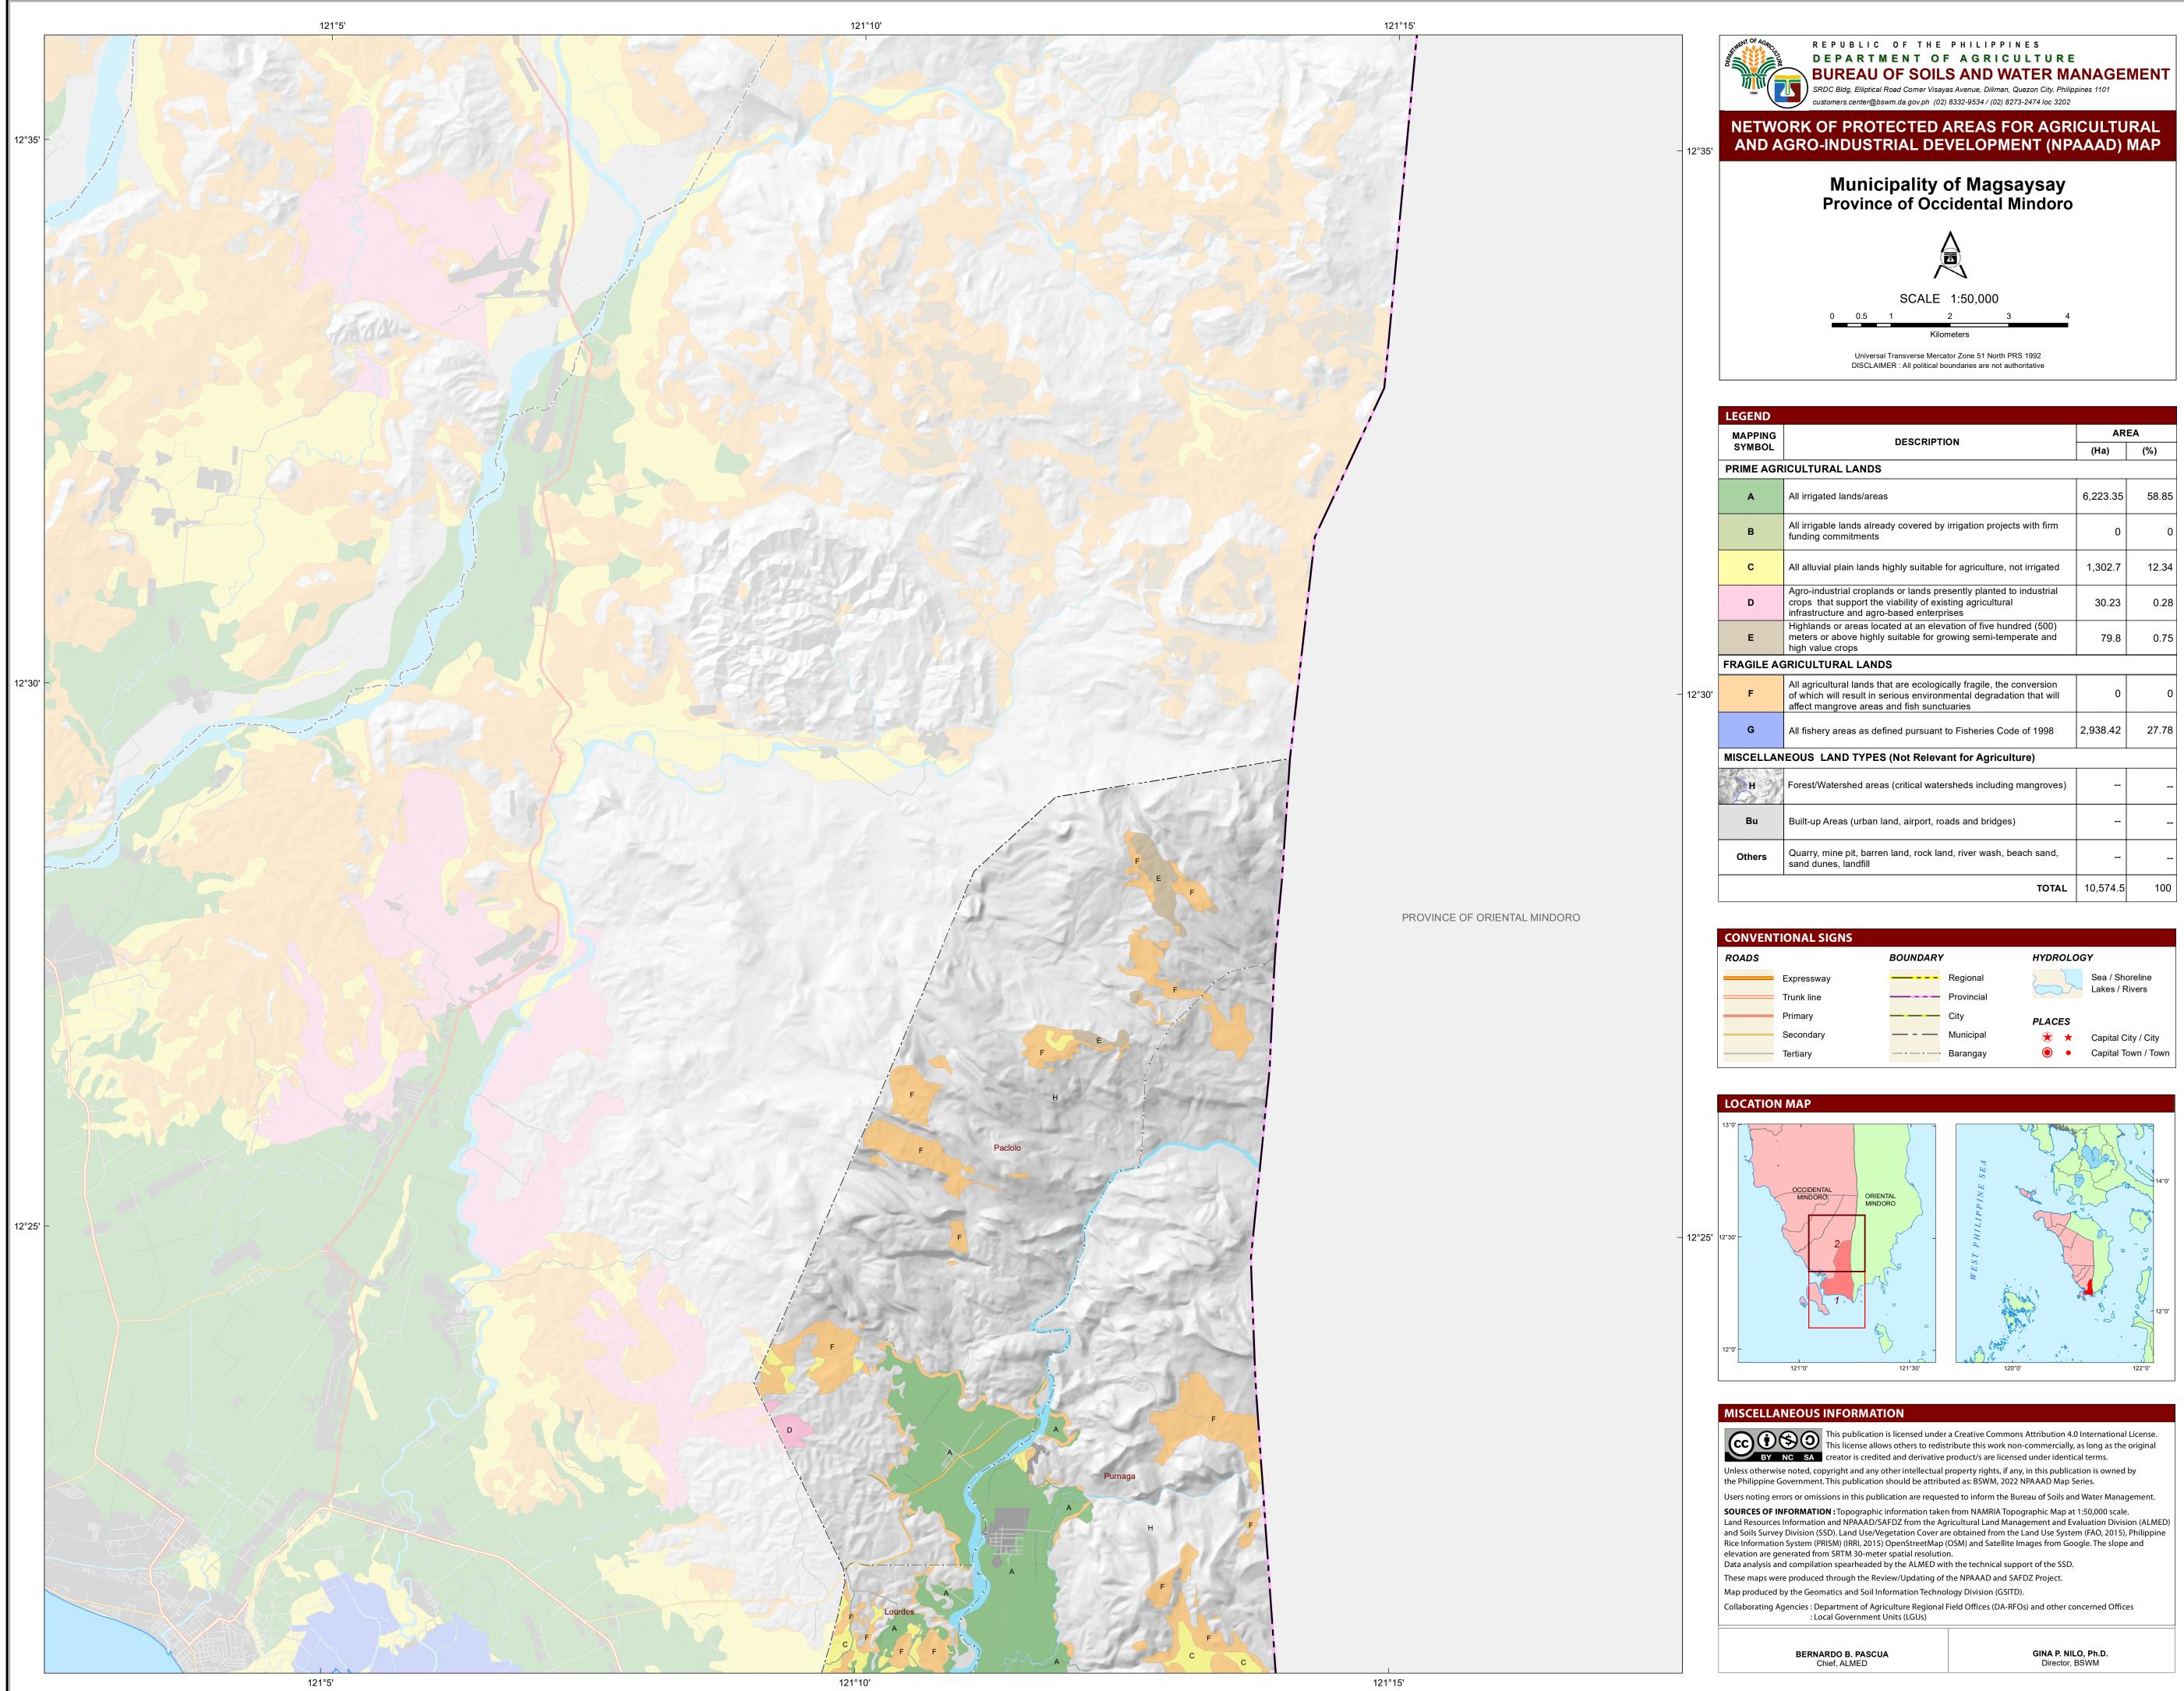

|                                                                                                                                                                                           | AREA                                                                                                                                                                                                                                                                                                                                                                                                                                                                                                                                                                                                                                                                                                                                                                                                                                                                                                                                                                                                                                                                                            |                                                                                                                                                                                                                                                                                                                                                                                                                                                                                                                                                                                                                                                                                                                                                                                                                                                                                                                                                                                                                                                                                                                                                                                                                                       |  |  |  |  |  |
|-------------------------------------------------------------------------------------------------------------------------------------------------------------------------------------------|-------------------------------------------------------------------------------------------------------------------------------------------------------------------------------------------------------------------------------------------------------------------------------------------------------------------------------------------------------------------------------------------------------------------------------------------------------------------------------------------------------------------------------------------------------------------------------------------------------------------------------------------------------------------------------------------------------------------------------------------------------------------------------------------------------------------------------------------------------------------------------------------------------------------------------------------------------------------------------------------------------------------------------------------------------------------------------------------------|---------------------------------------------------------------------------------------------------------------------------------------------------------------------------------------------------------------------------------------------------------------------------------------------------------------------------------------------------------------------------------------------------------------------------------------------------------------------------------------------------------------------------------------------------------------------------------------------------------------------------------------------------------------------------------------------------------------------------------------------------------------------------------------------------------------------------------------------------------------------------------------------------------------------------------------------------------------------------------------------------------------------------------------------------------------------------------------------------------------------------------------------------------------------------------------------------------------------------------------|--|--|--|--|--|
| DESCRIPTION                                                                                                                                                                               |                                                                                                                                                                                                                                                                                                                                                                                                                                                                                                                                                                                                                                                                                                                                                                                                                                                                                                                                                                                                                                                                                                 | (%)                                                                                                                                                                                                                                                                                                                                                                                                                                                                                                                                                                                                                                                                                                                                                                                                                                                                                                                                                                                                                                                                                                                                                                                                                                   |  |  |  |  |  |
| RIME AGRICULTURAL LANDS                                                                                                                                                                   |                                                                                                                                                                                                                                                                                                                                                                                                                                                                                                                                                                                                                                                                                                                                                                                                                                                                                                                                                                                                                                                                                                 |                                                                                                                                                                                                                                                                                                                                                                                                                                                                                                                                                                                                                                                                                                                                                                                                                                                                                                                                                                                                                                                                                                                                                                                                                                       |  |  |  |  |  |
| All irrigated lands/areas                                                                                                                                                                 | 6,223.35                                                                                                                                                                                                                                                                                                                                                                                                                                                                                                                                                                                                                                                                                                                                                                                                                                                                                                                                                                                                                                                                                        | 58.85                                                                                                                                                                                                                                                                                                                                                                                                                                                                                                                                                                                                                                                                                                                                                                                                                                                                                                                                                                                                                                                                                                                                                                                                                                 |  |  |  |  |  |
| All irrigable lands already covered by irrigation projects with firm funding commitments                                                                                                  | 0                                                                                                                                                                                                                                                                                                                                                                                                                                                                                                                                                                                                                                                                                                                                                                                                                                                                                                                                                                                                                                                                                               | 0                                                                                                                                                                                                                                                                                                                                                                                                                                                                                                                                                                                                                                                                                                                                                                                                                                                                                                                                                                                                                                                                                                                                                                                                                                     |  |  |  |  |  |
| All alluvial plain lands highly suitable for agriculture, not irrigated                                                                                                                   | 1,302.7                                                                                                                                                                                                                                                                                                                                                                                                                                                                                                                                                                                                                                                                                                                                                                                                                                                                                                                                                                                                                                                                                         | 12.34                                                                                                                                                                                                                                                                                                                                                                                                                                                                                                                                                                                                                                                                                                                                                                                                                                                                                                                                                                                                                                                                                                                                                                                                                                 |  |  |  |  |  |
| Agro-industrial croplands or lands presently planted to industrial crops that support the viability of existing agricultural infrastructure and agro-based enterprises                    | 30.23                                                                                                                                                                                                                                                                                                                                                                                                                                                                                                                                                                                                                                                                                                                                                                                                                                                                                                                                                                                                                                                                                           | 0.28                                                                                                                                                                                                                                                                                                                                                                                                                                                                                                                                                                                                                                                                                                                                                                                                                                                                                                                                                                                                                                                                                                                                                                                                                                  |  |  |  |  |  |
| Highlands or areas located at an elevation of five hundred (500) meters or above highly suitable for growing semi-temperate and high value crops                                          | 79.8                                                                                                                                                                                                                                                                                                                                                                                                                                                                                                                                                                                                                                                                                                                                                                                                                                                                                                                                                                                                                                                                                            | 0.75                                                                                                                                                                                                                                                                                                                                                                                                                                                                                                                                                                                                                                                                                                                                                                                                                                                                                                                                                                                                                                                                                                                                                                                                                                  |  |  |  |  |  |
| RAGILE AGRICULTURAL LANDS                                                                                                                                                                 |                                                                                                                                                                                                                                                                                                                                                                                                                                                                                                                                                                                                                                                                                                                                                                                                                                                                                                                                                                                                                                                                                                 |                                                                                                                                                                                                                                                                                                                                                                                                                                                                                                                                                                                                                                                                                                                                                                                                                                                                                                                                                                                                                                                                                                                                                                                                                                       |  |  |  |  |  |
| All agricultural lands that are ecologically fragile, the conversion<br>of which will result in serious environmental degradation that will<br>affect mangrove areas and fish sunctuaries | 0                                                                                                                                                                                                                                                                                                                                                                                                                                                                                                                                                                                                                                                                                                                                                                                                                                                                                                                                                                                                                                                                                               | 0                                                                                                                                                                                                                                                                                                                                                                                                                                                                                                                                                                                                                                                                                                                                                                                                                                                                                                                                                                                                                                                                                                                                                                                                                                     |  |  |  |  |  |
| All fishery areas as defined pursuant to Fisheries Code of 1998                                                                                                                           | 2,938.42                                                                                                                                                                                                                                                                                                                                                                                                                                                                                                                                                                                                                                                                                                                                                                                                                                                                                                                                                                                                                                                                                        | 27.78                                                                                                                                                                                                                                                                                                                                                                                                                                                                                                                                                                                                                                                                                                                                                                                                                                                                                                                                                                                                                                                                                                                                                                                                                                 |  |  |  |  |  |
| SCELLANEOUS LAND TYPES (Not Relevant for Agriculture)                                                                                                                                     |                                                                                                                                                                                                                                                                                                                                                                                                                                                                                                                                                                                                                                                                                                                                                                                                                                                                                                                                                                                                                                                                                                 |                                                                                                                                                                                                                                                                                                                                                                                                                                                                                                                                                                                                                                                                                                                                                                                                                                                                                                                                                                                                                                                                                                                                                                                                                                       |  |  |  |  |  |
| Forest/Watershed areas (critical watersheds including mangroves)                                                                                                                          |                                                                                                                                                                                                                                                                                                                                                                                                                                                                                                                                                                                                                                                                                                                                                                                                                                                                                                                                                                                                                                                                                                 |                                                                                                                                                                                                                                                                                                                                                                                                                                                                                                                                                                                                                                                                                                                                                                                                                                                                                                                                                                                                                                                                                                                                                                                                                                       |  |  |  |  |  |
| Built-up Areas (urban land, airport, roads and bridges)                                                                                                                                   |                                                                                                                                                                                                                                                                                                                                                                                                                                                                                                                                                                                                                                                                                                                                                                                                                                                                                                                                                                                                                                                                                                 |                                                                                                                                                                                                                                                                                                                                                                                                                                                                                                                                                                                                                                                                                                                                                                                                                                                                                                                                                                                                                                                                                                                                                                                                                                       |  |  |  |  |  |
| Quarry, mine pit, barren land, rock land, river wash, beach sand, sand dunes, landfill                                                                                                    |                                                                                                                                                                                                                                                                                                                                                                                                                                                                                                                                                                                                                                                                                                                                                                                                                                                                                                                                                                                                                                                                                                 |                                                                                                                                                                                                                                                                                                                                                                                                                                                                                                                                                                                                                                                                                                                                                                                                                                                                                                                                                                                                                                                                                                                                                                                                                                       |  |  |  |  |  |
| TOTAL                                                                                                                                                                                     | 10,574.5                                                                                                                                                                                                                                                                                                                                                                                                                                                                                                                                                                                                                                                                                                                                                                                                                                                                                                                                                                                                                                                                                        | 100                                                                                                                                                                                                                                                                                                                                                                                                                                                                                                                                                                                                                                                                                                                                                                                                                                                                                                                                                                                                                                                                                                                                                                                                                                   |  |  |  |  |  |
|                                                                                                                                                                                           | ICULTURAL LANDS   All irrigated lands/areas   All irrigable lands already covered by irrigation projects with firm funding commitments   All alluvial plain lands highly suitable for agriculture, not irrigated   Agro-industrial croplands or lands presently planted to industrial crops that support the viability of existing agricultural infrastructure and agro-based enterprises   Highlands or areas located at an elevation of five hundred (500) meters or above highly suitable for growing semi-temperate and high value crops   SRICULTURAL LANDS   All agricultural lands that are ecologically fragile, the conversion of which will result in serious environmental degradation that will affect mangrove areas and fish sunctuaries   All fishery areas as defined pursuant to Fisheries Code of 1998   EOUS LAND TYPES (Not Relevant for Agriculture)   Forest/Watershed areas (critical watersheds including mangroves)   Built-up Areas (urban land, airport, roads and bridges)   Quarry, mine pit, barren land, rock land, river wash, beach sand, sand dunes, landfill | DESCRIPTION     (Ha)     ICULTURAL LANDS     All irrigated lands/areas   6,223.35     All irrigable lands already covered by irrigation projects with firm<br>funding commitments   0     All alluvial plain lands highly suitable for agriculture, not irrigated   1,302.7     Agro-industrial croplands or lands presently planted to industrial<br>crops that support the viability of existing agricultural<br>infrastructure and agro-based enterprises   30.23     Highlands or areas located at an elevation of five hundred (500)<br>meters or above highly suitable for growing semi-temperate and<br>high value crops   79.8     SRICULTURAL LANDS   0     All agricultural lands that are ecologically fragile, the conversion<br>of which will result in serious environmental degradation that will<br>affect mangrove areas and fish sunctuaries   0     All fishery areas as defined pursuant to Fisheries Code of 1998   2,938.42     EOUS LAND TYPES (Not Relevant for Agriculture)      Forest/Watershed areas (critical watersheds including mangroves)      Built-up Areas (urban land, airport, roads and bridges)      Quarry, mine pit, barren land, rock land, river wash, beach sand,<br>and dunes, landfill |  |  |  |  |  |

| ADS |            | BOUNDARY |            | HYDROLOG | Y                   |
|-----|------------|----------|------------|----------|---------------------|
|     | Expressway |          | Regional   |          | Sea / Shoreline     |
|     | Trunk line |          | Provincial |          | Lakes / Rivers      |
|     | Primary    |          | City       | PLACES   |                     |
|     | Secondary  |          | Municipal  | *        | Capital City / City |
|     | Tertiary   |          | Barangay   | •        | Capital Town / Town |