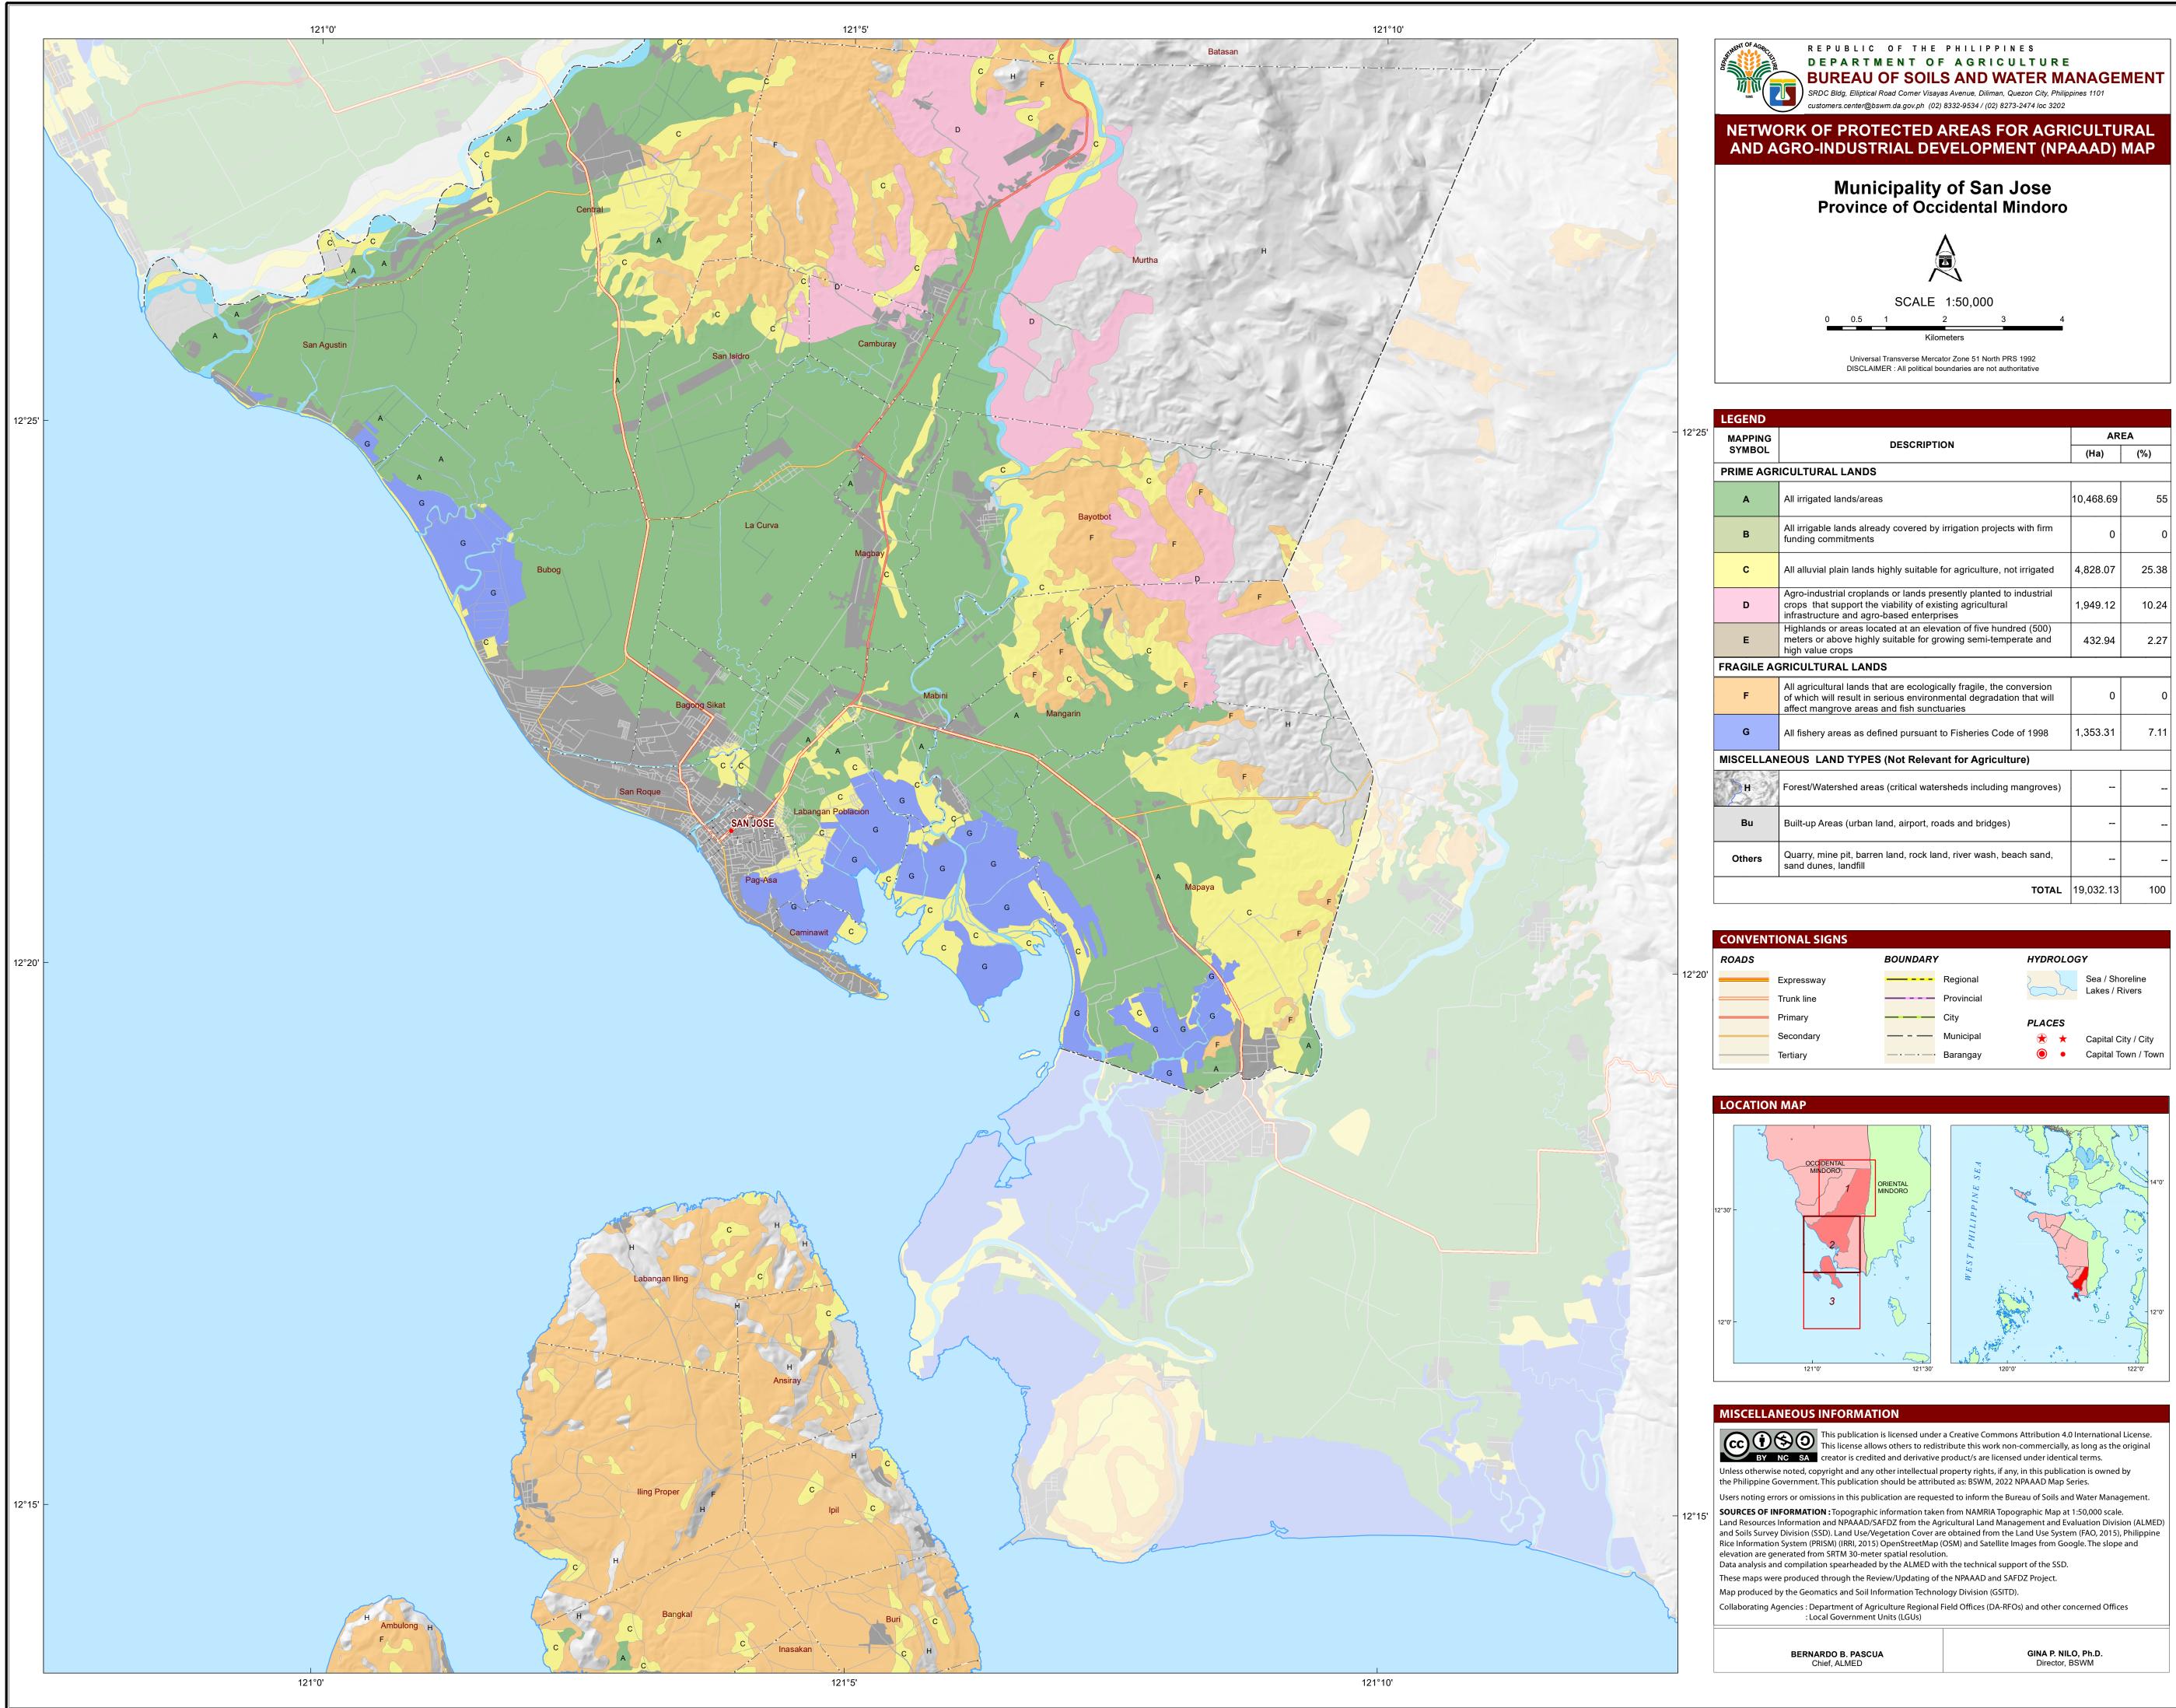

| EGEND     |                                                                                                                                                                                           |                                       |       |
|-----------|-------------------------------------------------------------------------------------------------------------------------------------------------------------------------------------------|---------------------------------------|-------|
| MAPPING   | DESCRIPTION                                                                                                                                                                               | AREA                                  |       |
| SYMBOL    | DESCRIPTION                                                                                                                                                                               | (Ha)                                  | (%)   |
| RIME AGR  | ICULTURAL LANDS                                                                                                                                                                           | · · · · · · · · · · · · · · · · · · · |       |
| А         | All irrigated lands/areas                                                                                                                                                                 | 10,468.69                             | 55    |
| В         | All irrigable lands already covered by irrigation projects with firm funding commitments                                                                                                  | 0                                     | 0     |
| С         | All alluvial plain lands highly suitable for agriculture, not irrigated                                                                                                                   | 4,828.07                              | 25.38 |
| D         | Agro-industrial croplands or lands presently planted to industrial<br>crops that support the viability of existing agricultural<br>infrastructure and agro-based enterprises              | 1,949.12                              | 10.24 |
| E         | Highlands or areas located at an elevation of five hundred (500) meters or above highly suitable for growing semi-temperate and high value crops                                          | 432.94                                | 2.27  |
| RAGILE AG | GRICULTURAL LANDS                                                                                                                                                                         |                                       |       |
| F         | All agricultural lands that are ecologically fragile, the conversion<br>of which will result in serious environmental degradation that will<br>affect mangrove areas and fish sunctuaries | 0                                     | 0     |
| G         | All fishery areas as defined pursuant to Fisheries Code of 1998                                                                                                                           | 1,353.31                              | 7.11  |
| ISCELLAN  | EOUS LAND TYPES (Not Relevant for Agriculture)                                                                                                                                            |                                       |       |
| Н         | Forest/Watershed areas (critical watersheds including mangroves)                                                                                                                          |                                       |       |
| Bu        | Built-up Areas (urban land, airport, roads and bridges)                                                                                                                                   |                                       |       |
| Others    | Quarry, mine pit, barren land, rock land, river wash, beach sand, sand dunes, landfill                                                                                                    |                                       |       |
|           | TOTAL                                                                                                                                                                                     | 19,032.13                             | 100   |

| ADS |            | BOUNDARY |            | HYDROLOG | Y                   |
|-----|------------|----------|------------|----------|---------------------|
|     | Expressway |          | Regional   | 2        | Sea / Shoreline     |
|     | Trunk line |          | Provincial |          | Lakes / Rivers      |
|     | Primary    |          | City       | PLACES   |                     |
|     | Secondary  |          | Municipal  | *        | Capital City / City |
|     | Tertiary   |          | Barangay   | •        | Capital Town / Town |
|     |            |          |            |          |                     |