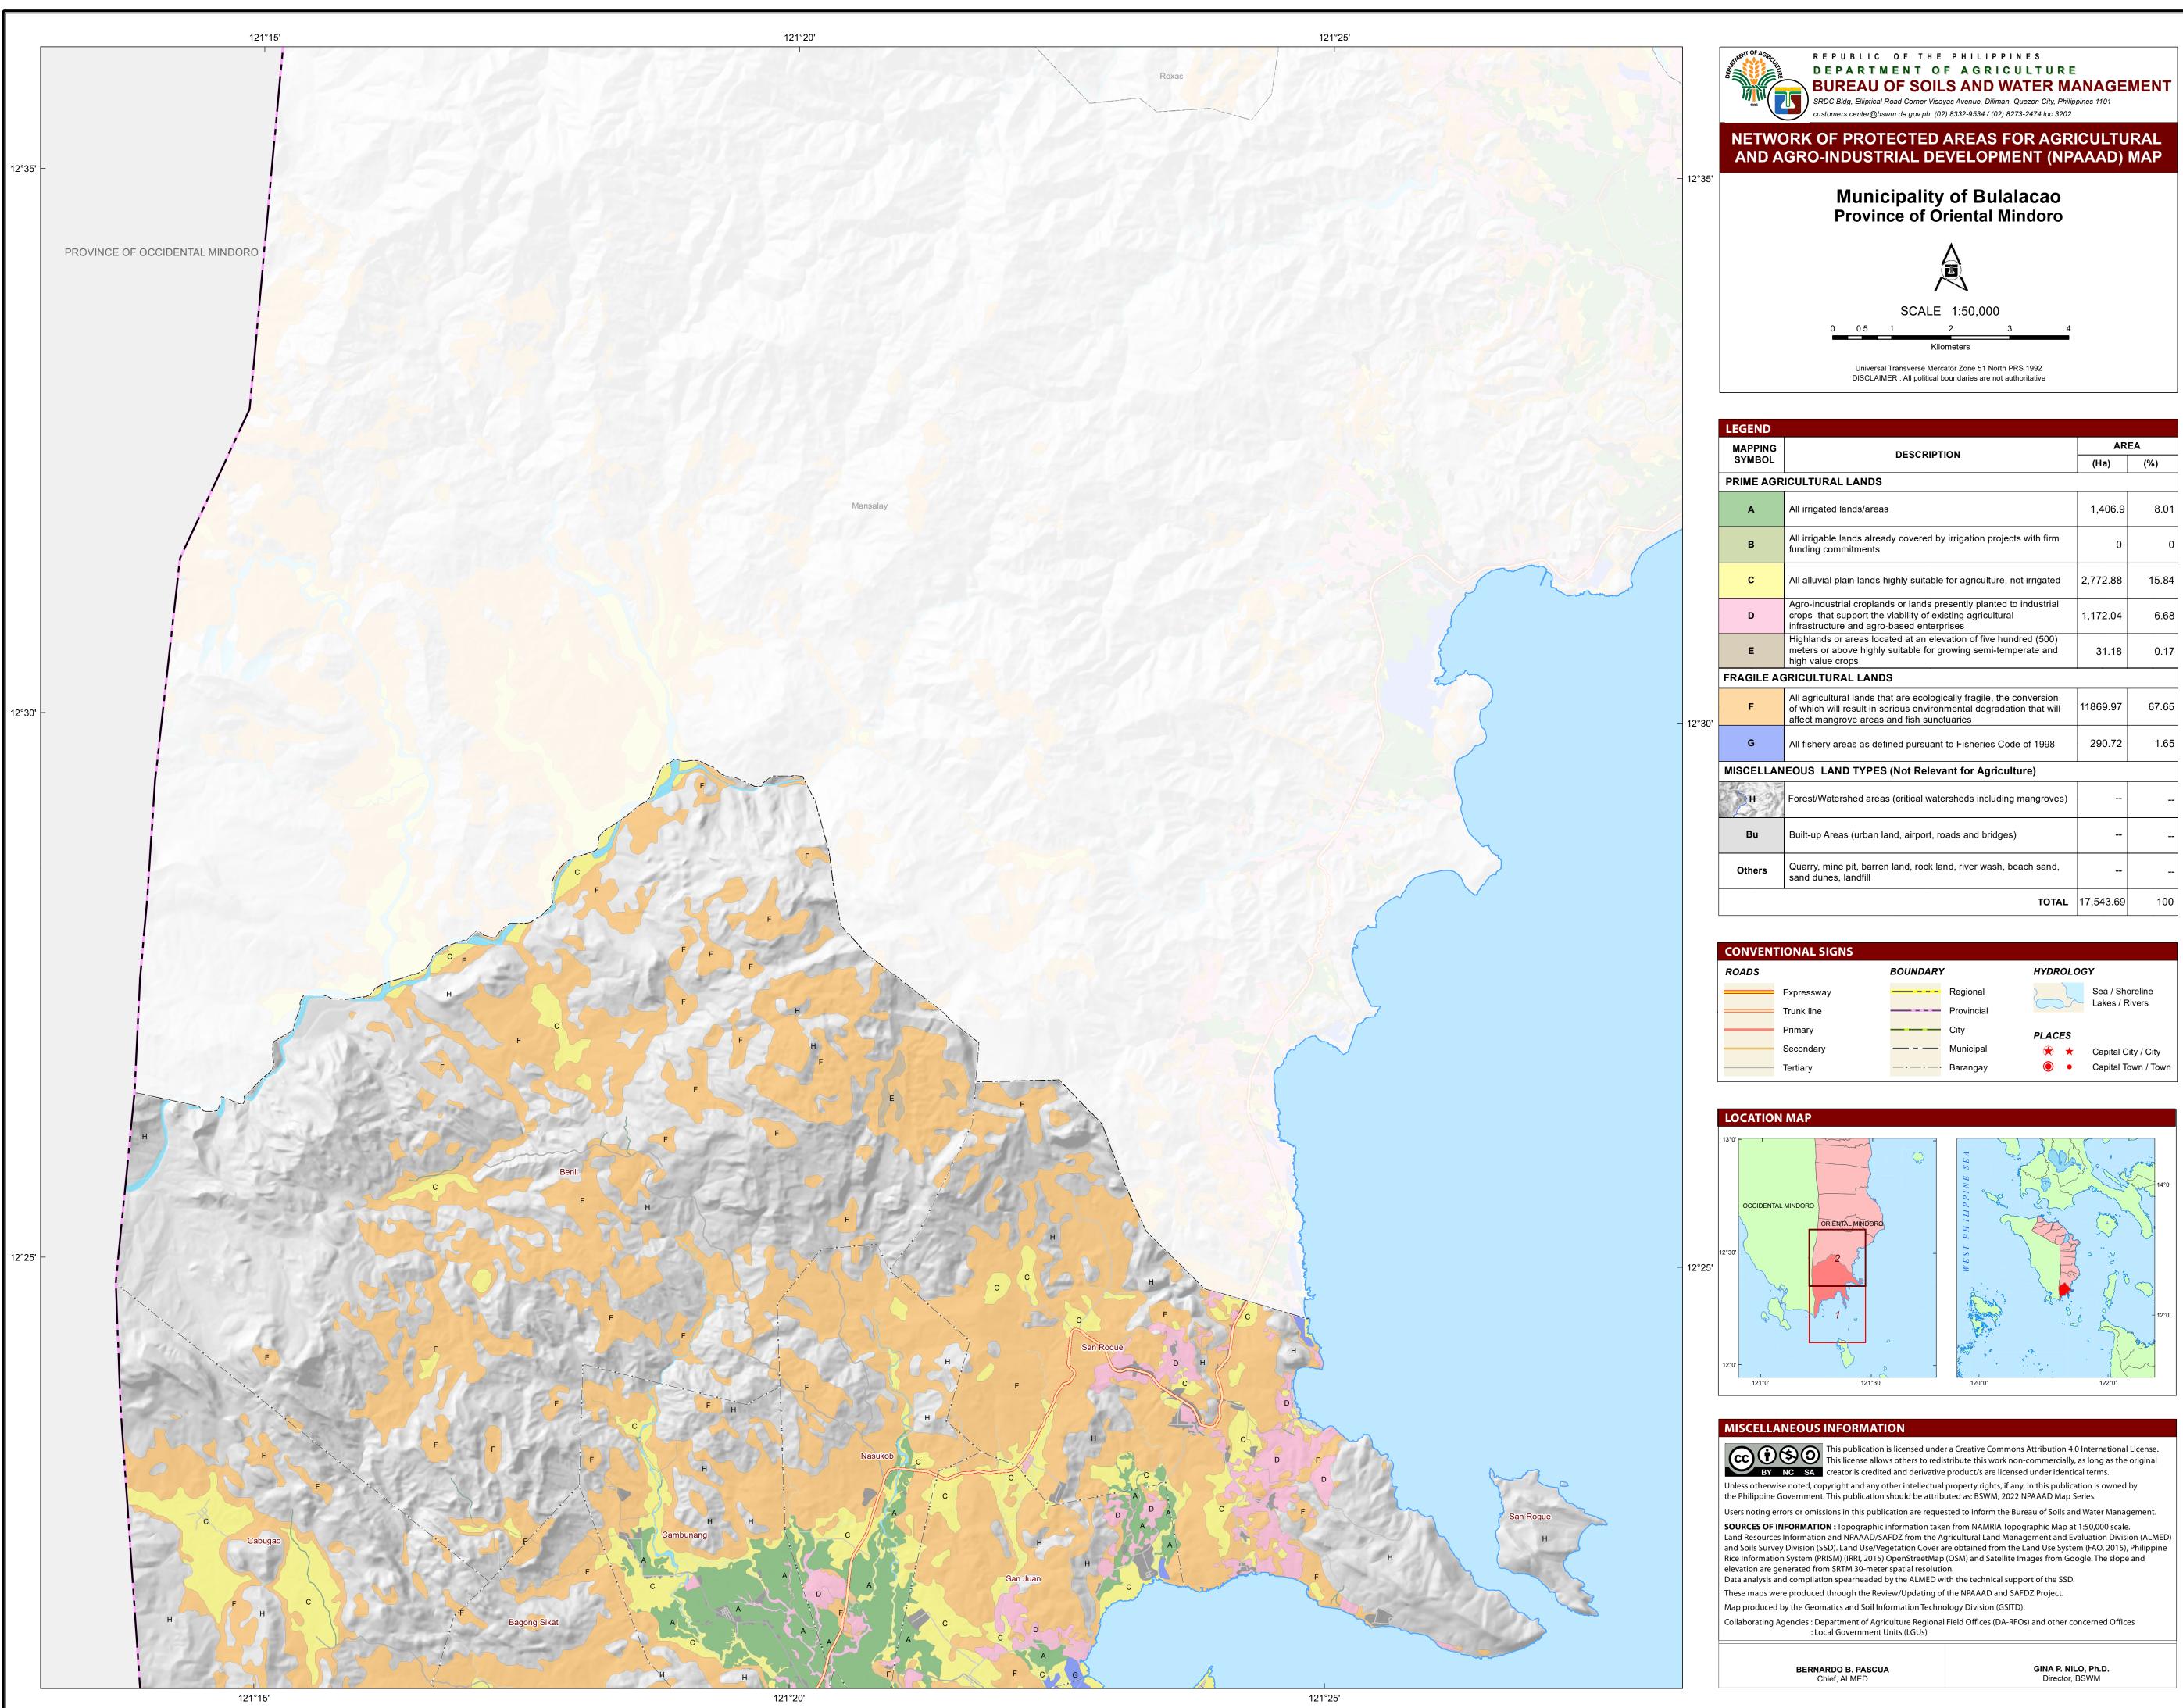

| EGEND                                                 |                                                                                                                                                                                           |           |       |  |  |  |  |  |
|-------------------------------------------------------|-------------------------------------------------------------------------------------------------------------------------------------------------------------------------------------------|-----------|-------|--|--|--|--|--|
| MAPPING                                               | DESCRIPTION                                                                                                                                                                               | AREA      |       |  |  |  |  |  |
| SYMBOL                                                | DESCRIPTION                                                                                                                                                                               | (Ha)      | (%)   |  |  |  |  |  |
| RIME AGRICULTURAL LANDS                               |                                                                                                                                                                                           |           |       |  |  |  |  |  |
| A                                                     | All irrigated lands/areas                                                                                                                                                                 | 1,406.9   | 8.01  |  |  |  |  |  |
| В                                                     | All irrigable lands already covered by irrigation projects with firm funding commitments                                                                                                  | 0         | 0     |  |  |  |  |  |
| С                                                     | All alluvial plain lands highly suitable for agriculture, not irrigated                                                                                                                   | 2,772.88  | 15.84 |  |  |  |  |  |
| D                                                     | Agro-industrial croplands or lands presently planted to industrial crops that support the viability of existing agricultural infrastructure and agro-based enterprises                    | 1,172.04  | 6.68  |  |  |  |  |  |
| E                                                     | Highlands or areas located at an elevation of five hundred (500) meters or above highly suitable for growing semi-temperate and high value crops                                          | 31.18     | 0.17  |  |  |  |  |  |
| RAGILE AGRICULTURAL LANDS                             |                                                                                                                                                                                           |           |       |  |  |  |  |  |
| F                                                     | All agricultural lands that are ecologically fragile, the conversion<br>of which will result in serious environmental degradation that will<br>affect mangrove areas and fish sunctuaries | 11869.97  | 67.65 |  |  |  |  |  |
| G                                                     | All fishery areas as defined pursuant to Fisheries Code of 1998                                                                                                                           | 290.72    | 1.65  |  |  |  |  |  |
| SCELLANEOUS LAND TYPES (Not Relevant for Agriculture) |                                                                                                                                                                                           |           |       |  |  |  |  |  |
| Н                                                     | Forest/Watershed areas (critical watersheds including mangroves)                                                                                                                          |           |       |  |  |  |  |  |
| Bu                                                    | Built-up Areas (urban land, airport, roads and bridges)                                                                                                                                   |           |       |  |  |  |  |  |
| Others                                                | Quarry, mine pit, barren land, rock land, river wash, beach sand, sand dunes, landfill                                                                                                    |           |       |  |  |  |  |  |
|                                                       | TOTAL                                                                                                                                                                                     | 17,543.69 | 100   |  |  |  |  |  |
|                                                       |                                                                                                                                                                                           | • • • •   |       |  |  |  |  |  |

| ADS |            | BOUNDARY |            | HYDROLOG | Y                   |
|-----|------------|----------|------------|----------|---------------------|
|     | Expressway |          | Regional   | 2        | Sea / Shoreline     |
|     | Trunk line |          | Provincial |          | Lakes / Rivers      |
|     | Primary    |          | City       | PLACES   |                     |
|     | Secondary  |          | Municipal  | *        | Capital City / City |
|     | Tertiary   |          | Barangay   | •        | Capital Town / Town |
|     |            |          |            |          |                     |