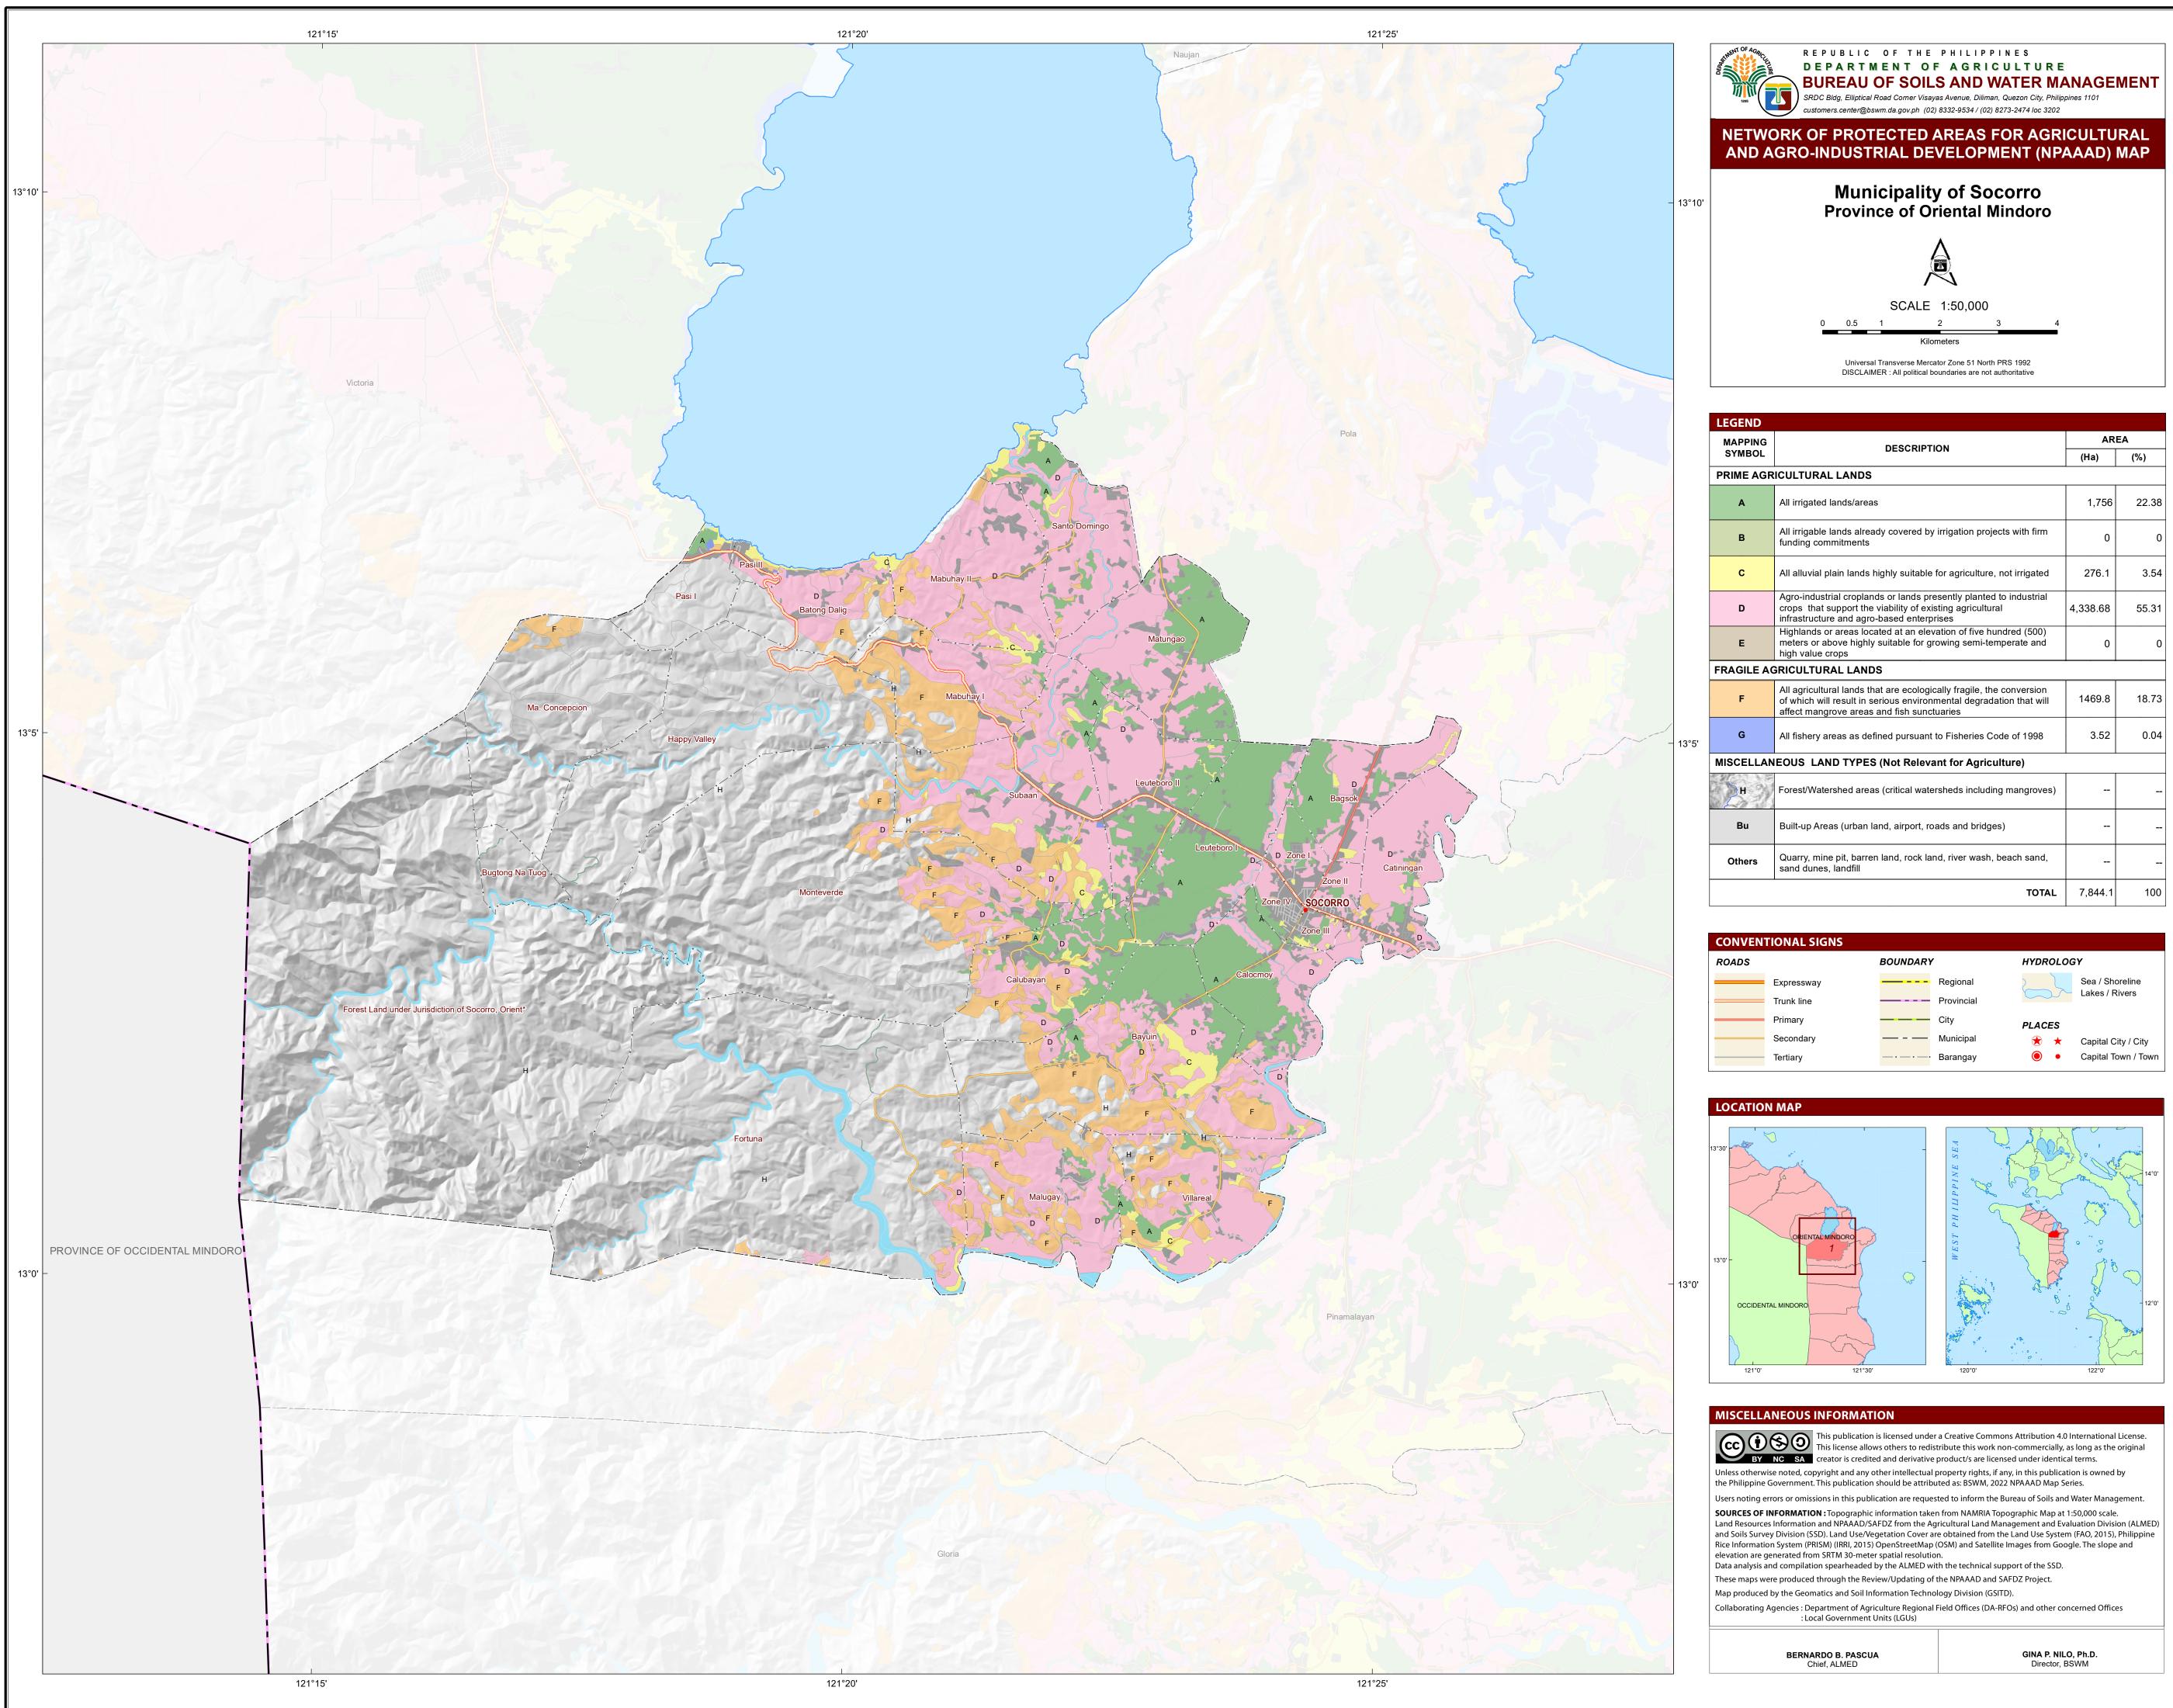

| EGEND                                                                                                                                                                                     |                                                                                                                                                                                                                                                                                                                                                                                                                                                                                                                                                                                                                                                                                                                                                                                                                                                                                                                                                                                                                                                                       |                                                                                                                                                                                                                                                                                                                                                                                                                                                                                                                                                                                                                                                                                                                                                                                                                                                                                                                                                                                                                                                                                                                                                                                                                                                                                                                                                        |  |  |  |  |  |  |
|-------------------------------------------------------------------------------------------------------------------------------------------------------------------------------------------|-----------------------------------------------------------------------------------------------------------------------------------------------------------------------------------------------------------------------------------------------------------------------------------------------------------------------------------------------------------------------------------------------------------------------------------------------------------------------------------------------------------------------------------------------------------------------------------------------------------------------------------------------------------------------------------------------------------------------------------------------------------------------------------------------------------------------------------------------------------------------------------------------------------------------------------------------------------------------------------------------------------------------------------------------------------------------|--------------------------------------------------------------------------------------------------------------------------------------------------------------------------------------------------------------------------------------------------------------------------------------------------------------------------------------------------------------------------------------------------------------------------------------------------------------------------------------------------------------------------------------------------------------------------------------------------------------------------------------------------------------------------------------------------------------------------------------------------------------------------------------------------------------------------------------------------------------------------------------------------------------------------------------------------------------------------------------------------------------------------------------------------------------------------------------------------------------------------------------------------------------------------------------------------------------------------------------------------------------------------------------------------------------------------------------------------------|--|--|--|--|--|--|
|                                                                                                                                                                                           | AREA                                                                                                                                                                                                                                                                                                                                                                                                                                                                                                                                                                                                                                                                                                                                                                                                                                                                                                                                                                                                                                                                  |                                                                                                                                                                                                                                                                                                                                                                                                                                                                                                                                                                                                                                                                                                                                                                                                                                                                                                                                                                                                                                                                                                                                                                                                                                                                                                                                                        |  |  |  |  |  |  |
| DESCRIPTION                                                                                                                                                                               |                                                                                                                                                                                                                                                                                                                                                                                                                                                                                                                                                                                                                                                                                                                                                                                                                                                                                                                                                                                                                                                                       | (%)                                                                                                                                                                                                                                                                                                                                                                                                                                                                                                                                                                                                                                                                                                                                                                                                                                                                                                                                                                                                                                                                                                                                                                                                                                                                                                                                                    |  |  |  |  |  |  |
| RIME AGRICULTURAL LANDS                                                                                                                                                                   |                                                                                                                                                                                                                                                                                                                                                                                                                                                                                                                                                                                                                                                                                                                                                                                                                                                                                                                                                                                                                                                                       |                                                                                                                                                                                                                                                                                                                                                                                                                                                                                                                                                                                                                                                                                                                                                                                                                                                                                                                                                                                                                                                                                                                                                                                                                                                                                                                                                        |  |  |  |  |  |  |
| All irrigated lands/areas                                                                                                                                                                 | 1,756                                                                                                                                                                                                                                                                                                                                                                                                                                                                                                                                                                                                                                                                                                                                                                                                                                                                                                                                                                                                                                                                 | 22.38                                                                                                                                                                                                                                                                                                                                                                                                                                                                                                                                                                                                                                                                                                                                                                                                                                                                                                                                                                                                                                                                                                                                                                                                                                                                                                                                                  |  |  |  |  |  |  |
| All irrigable lands already covered by irrigation projects with firm funding commitments                                                                                                  | 0                                                                                                                                                                                                                                                                                                                                                                                                                                                                                                                                                                                                                                                                                                                                                                                                                                                                                                                                                                                                                                                                     | 0                                                                                                                                                                                                                                                                                                                                                                                                                                                                                                                                                                                                                                                                                                                                                                                                                                                                                                                                                                                                                                                                                                                                                                                                                                                                                                                                                      |  |  |  |  |  |  |
| All alluvial plain lands highly suitable for agriculture, not irrigated                                                                                                                   | 276.1                                                                                                                                                                                                                                                                                                                                                                                                                                                                                                                                                                                                                                                                                                                                                                                                                                                                                                                                                                                                                                                                 | 3.54                                                                                                                                                                                                                                                                                                                                                                                                                                                                                                                                                                                                                                                                                                                                                                                                                                                                                                                                                                                                                                                                                                                                                                                                                                                                                                                                                   |  |  |  |  |  |  |
| Agro-industrial croplands or lands presently planted to industrial crops that support the viability of existing agricultural infrastructure and agro-based enterprises                    | 4,338.68                                                                                                                                                                                                                                                                                                                                                                                                                                                                                                                                                                                                                                                                                                                                                                                                                                                                                                                                                                                                                                                              | 55.31                                                                                                                                                                                                                                                                                                                                                                                                                                                                                                                                                                                                                                                                                                                                                                                                                                                                                                                                                                                                                                                                                                                                                                                                                                                                                                                                                  |  |  |  |  |  |  |
| Highlands or areas located at an elevation of five hundred (500) meters or above highly suitable for growing semi-temperate and high value crops                                          | 0                                                                                                                                                                                                                                                                                                                                                                                                                                                                                                                                                                                                                                                                                                                                                                                                                                                                                                                                                                                                                                                                     | 0                                                                                                                                                                                                                                                                                                                                                                                                                                                                                                                                                                                                                                                                                                                                                                                                                                                                                                                                                                                                                                                                                                                                                                                                                                                                                                                                                      |  |  |  |  |  |  |
| RAGILE AGRICULTURAL LANDS                                                                                                                                                                 |                                                                                                                                                                                                                                                                                                                                                                                                                                                                                                                                                                                                                                                                                                                                                                                                                                                                                                                                                                                                                                                                       |                                                                                                                                                                                                                                                                                                                                                                                                                                                                                                                                                                                                                                                                                                                                                                                                                                                                                                                                                                                                                                                                                                                                                                                                                                                                                                                                                        |  |  |  |  |  |  |
| All agricultural lands that are ecologically fragile, the conversion<br>of which will result in serious environmental degradation that will<br>affect mangrove areas and fish sunctuaries | 1469.8                                                                                                                                                                                                                                                                                                                                                                                                                                                                                                                                                                                                                                                                                                                                                                                                                                                                                                                                                                                                                                                                | 18.73                                                                                                                                                                                                                                                                                                                                                                                                                                                                                                                                                                                                                                                                                                                                                                                                                                                                                                                                                                                                                                                                                                                                                                                                                                                                                                                                                  |  |  |  |  |  |  |
| All fishery areas as defined pursuant to Fisheries Code of 1998                                                                                                                           | 3.52                                                                                                                                                                                                                                                                                                                                                                                                                                                                                                                                                                                                                                                                                                                                                                                                                                                                                                                                                                                                                                                                  | 0.04                                                                                                                                                                                                                                                                                                                                                                                                                                                                                                                                                                                                                                                                                                                                                                                                                                                                                                                                                                                                                                                                                                                                                                                                                                                                                                                                                   |  |  |  |  |  |  |
| SCELLANEOUS LAND TYPES (Not Relevant for Agriculture)                                                                                                                                     |                                                                                                                                                                                                                                                                                                                                                                                                                                                                                                                                                                                                                                                                                                                                                                                                                                                                                                                                                                                                                                                                       |                                                                                                                                                                                                                                                                                                                                                                                                                                                                                                                                                                                                                                                                                                                                                                                                                                                                                                                                                                                                                                                                                                                                                                                                                                                                                                                                                        |  |  |  |  |  |  |
| Forest/Watershed areas (critical watersheds including mangroves)                                                                                                                          |                                                                                                                                                                                                                                                                                                                                                                                                                                                                                                                                                                                                                                                                                                                                                                                                                                                                                                                                                                                                                                                                       |                                                                                                                                                                                                                                                                                                                                                                                                                                                                                                                                                                                                                                                                                                                                                                                                                                                                                                                                                                                                                                                                                                                                                                                                                                                                                                                                                        |  |  |  |  |  |  |
| Built-up Areas (urban land, airport, roads and bridges)                                                                                                                                   |                                                                                                                                                                                                                                                                                                                                                                                                                                                                                                                                                                                                                                                                                                                                                                                                                                                                                                                                                                                                                                                                       |                                                                                                                                                                                                                                                                                                                                                                                                                                                                                                                                                                                                                                                                                                                                                                                                                                                                                                                                                                                                                                                                                                                                                                                                                                                                                                                                                        |  |  |  |  |  |  |
| Quarry, mine pit, barren land, rock land, river wash, beach sand, sand dunes, landfill                                                                                                    |                                                                                                                                                                                                                                                                                                                                                                                                                                                                                                                                                                                                                                                                                                                                                                                                                                                                                                                                                                                                                                                                       |                                                                                                                                                                                                                                                                                                                                                                                                                                                                                                                                                                                                                                                                                                                                                                                                                                                                                                                                                                                                                                                                                                                                                                                                                                                                                                                                                        |  |  |  |  |  |  |
| TOTAL                                                                                                                                                                                     | 7,844.1                                                                                                                                                                                                                                                                                                                                                                                                                                                                                                                                                                                                                                                                                                                                                                                                                                                                                                                                                                                                                                                               | 100                                                                                                                                                                                                                                                                                                                                                                                                                                                                                                                                                                                                                                                                                                                                                                                                                                                                                                                                                                                                                                                                                                                                                                                                                                                                                                                                                    |  |  |  |  |  |  |
|                                                                                                                                                                                           | All irrigated lands/areas All irrigable lands already covered by irrigation projects with firm funding commitments All alluvial plain lands highly suitable for agriculture, not irrigated Agro-industrial croplands or lands presently planted to industrial crops that support the viability of existing agricultural infrastructure and agro-based enterprises Highlands or areas located at an elevation of five hundred (500) meters or above highly suitable for growing semi-temperate and high value crops <b>GRICULTURAL LANDS</b> All agricultural lands that are ecologically fragile, the conversion of which will result in serious environmental degradation that will affect mangrove areas and fish sunctuaries All fishery areas as defined pursuant to Fisheries Code of 1998 <b>EOUS LAND TYPES (Not Relevant for Agriculture)</b> Forest/Watershed areas (critical watersheds including mangroves) Built-up Areas (urban land, airport, roads and bridges) Quarry, mine pit, barren land, rock land, river wash, beach sand, sand dunes, landfill | DESCRIPTION           (Ha)           ICULTURAL LANDS           All irrigated lands/areas         1,756           All irrigable lands already covered by irrigation projects with firm funding commitments         0           All alluvial plain lands highly suitable for agriculture, not irrigated         276.1           Agro-industrial croplands or lands presently planted to industrial crops that support the viability of existing agricultural infrastructure and agro-based enterprises         4,338.68           Highlands or areas located at an elevation of five hundred (500) meters or above highly suitable for growing semi-temperate and high value crops         0           SRICULTURAL LANDS         1469.8           All agricultural lands that are ecologically fragile, the conversion of which will result in serious environmental degradation that will affect mangrove areas and fish sunctuaries         1469.8           All fishery areas as defined pursuant to Fisheries Code of 1998         3.52           EOUS LAND TYPES (Not Relevant for Agriculture)            Forest/Watershed areas (critical watersheds including mangroves)            Built-up Areas (urban land, airport, roads and bridges)            Quarry, mine pit, barren land, rock land, river wash, beach sand, are and dunes, landfill |  |  |  |  |  |  |

| ADS |            | BOUNDARY |            | HYDROLOGY |                                   |
|-----|------------|----------|------------|-----------|-----------------------------------|
|     | Expressway |          | Regional   | 2         | Sea / Shoreline<br>Lakes / Rivers |
|     | Trunk line |          | Provincial |           |                                   |
|     | Primary    |          | City       | PLACES    |                                   |
|     | Secondary  |          | Municipal  | *         | Capital City / City               |
|     | Tertiary   |          | Barangay   | •         | Capital Town / Town               |
|     |            |          |            |           |                                   |