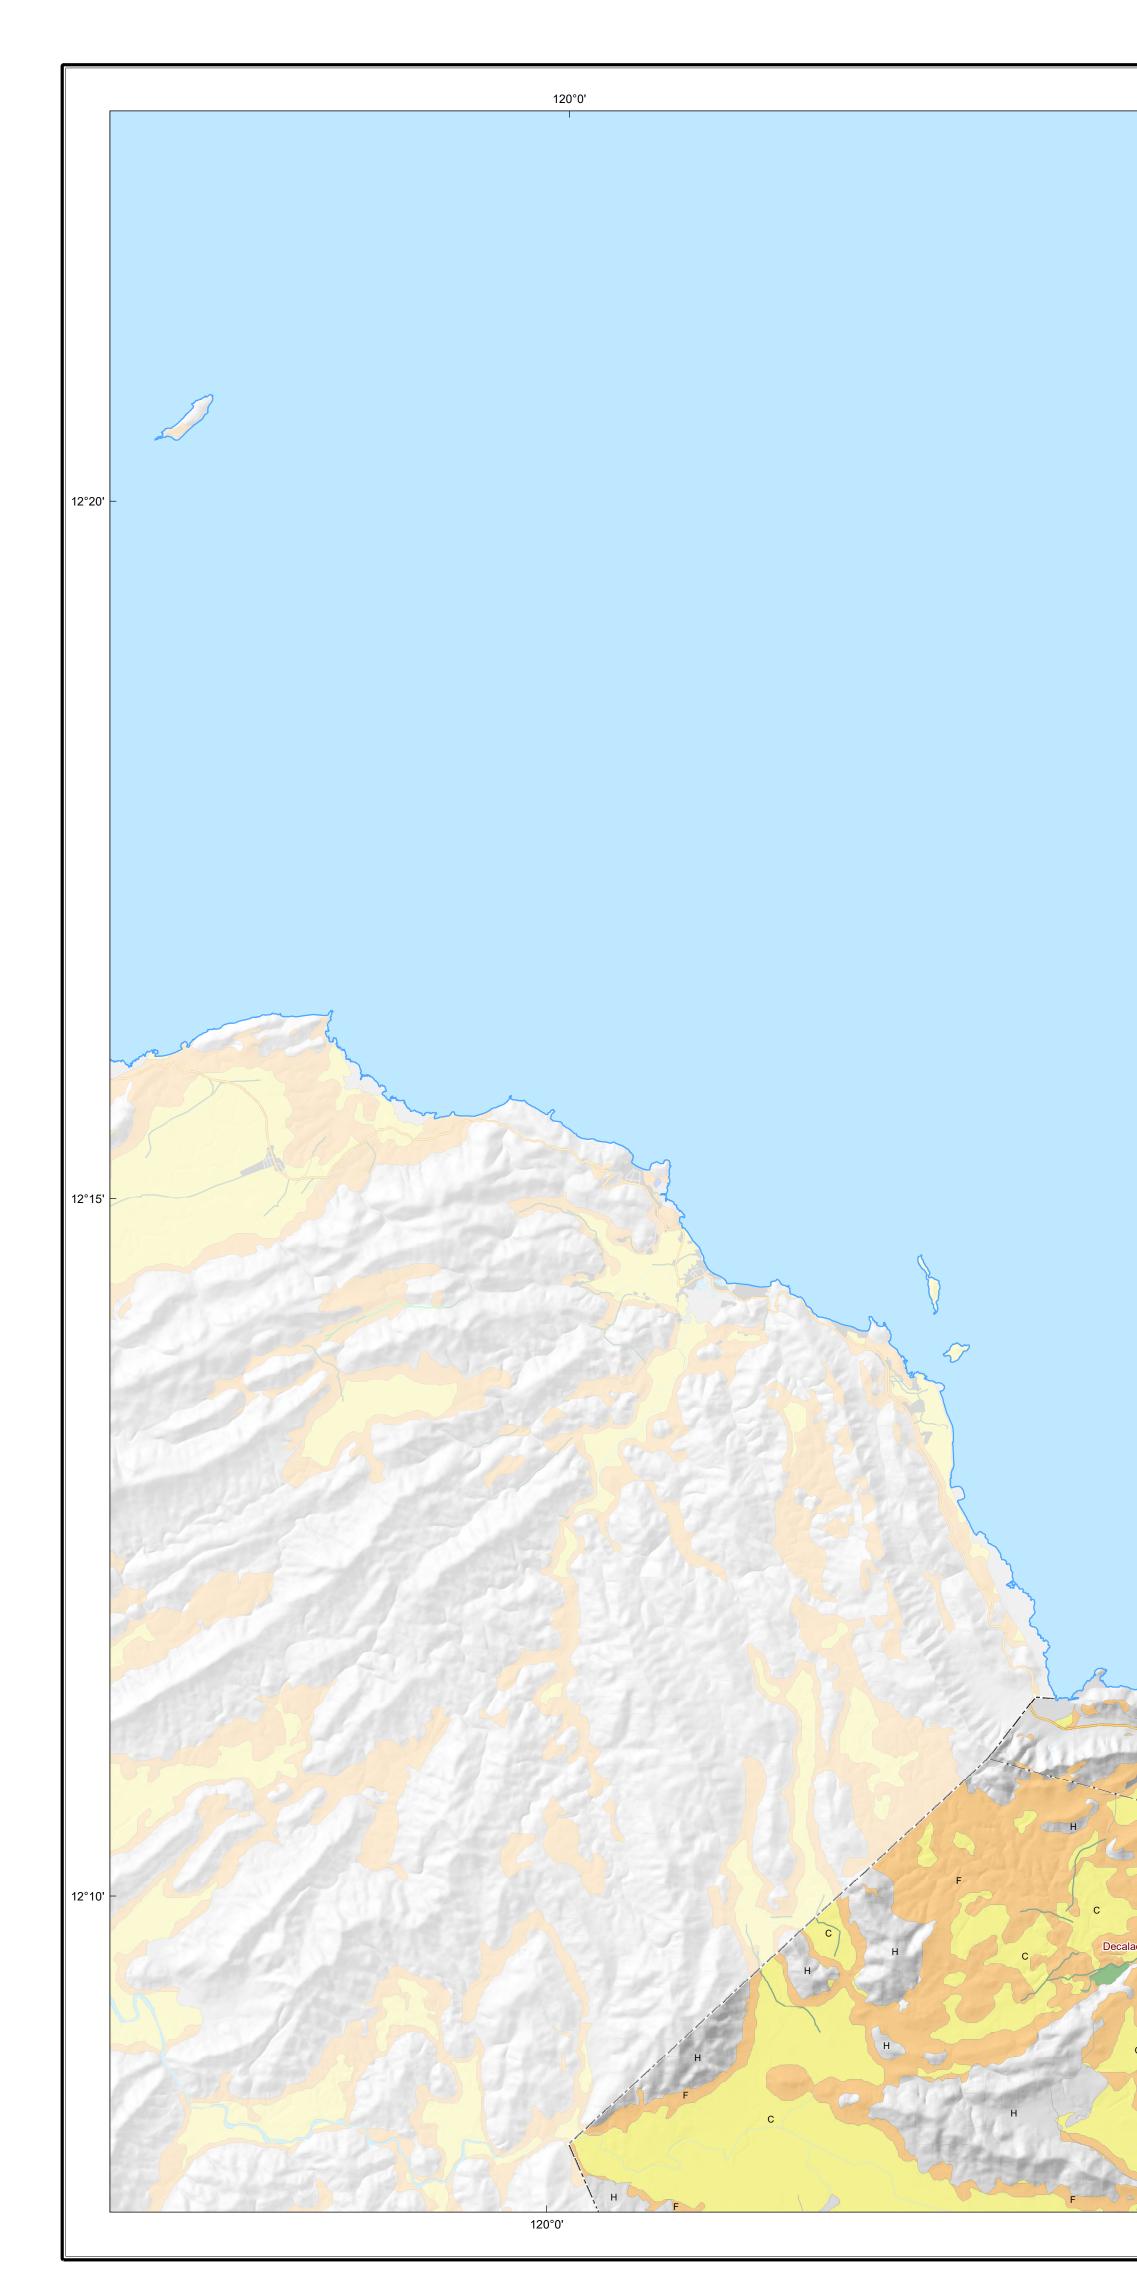

## Municipality of Coron Province of Palawan

6 

SCALE 1:50,000

2 Kilometers

0 0.5 1

Universal Transverse Mercator Zone 51 North PRS 1992 DISCLAIMER : All political boundaries are not authoritative

| EGEND                                                  |                                                                                                                                                                                           |          |       |  |  |  |  |  |
|--------------------------------------------------------|-------------------------------------------------------------------------------------------------------------------------------------------------------------------------------------------|----------|-------|--|--|--|--|--|
| MAPPING                                                | DESCRIPTION                                                                                                                                                                               | AREA     |       |  |  |  |  |  |
| SYMBOL                                                 | DESCRIPTION                                                                                                                                                                               |          | (%)   |  |  |  |  |  |
| RIME AGRICULTURAL LANDS                                |                                                                                                                                                                                           |          |       |  |  |  |  |  |
| A                                                      | All irrigated lands/areas                                                                                                                                                                 | 1,389.9  | 15.5  |  |  |  |  |  |
| В                                                      | All irrigable lands already covered by irrigation projects with firm funding commitments                                                                                                  | 0        | 0     |  |  |  |  |  |
| С                                                      | All alluvial plain lands highly suitable for agriculture, not irrigated                                                                                                                   | 6,982.76 | 77.91 |  |  |  |  |  |
| D                                                      | Agro-industrial croplands or lands presently planted to industrial crops that support the viability of existing agricultural infrastructure and agro-based enterprises                    | 86.92    | 0.96  |  |  |  |  |  |
| E                                                      | Highlands or areas located at an elevation of five hundred (500) meters or above highly suitable for growing semi-temperate and high value crops                                          | 7.07     | 0.07  |  |  |  |  |  |
| RAGILE AGRICULTURAL LANDS                              |                                                                                                                                                                                           |          |       |  |  |  |  |  |
| F                                                      | All agricultural lands that are ecologically fragile, the conversion<br>of which will result in serious environmental degradation that will<br>affect mangrove areas and fish sunctuaries | 0        | 0     |  |  |  |  |  |
| G                                                      | All fishery areas as defined pursuant to Fisheries Code of 1998                                                                                                                           | 498.65   | 5.56  |  |  |  |  |  |
| ISCELLANEOUS LAND TYPES (Not Relevant for Agriculture) |                                                                                                                                                                                           |          |       |  |  |  |  |  |
| Н                                                      | Forest/Watershed areas (critical watersheds including mangroves)                                                                                                                          |          |       |  |  |  |  |  |
| Bu                                                     | Built-up Areas (urban land, airport, roads and bridges)                                                                                                                                   |          |       |  |  |  |  |  |
| Others                                                 | Quarry, mine pit, barren land, rock land, river wash, beach sand, sand dunes, landfill                                                                                                    |          |       |  |  |  |  |  |
|                                                        | TOTAL                                                                                                                                                                                     | 8,965.3  | 100   |  |  |  |  |  |