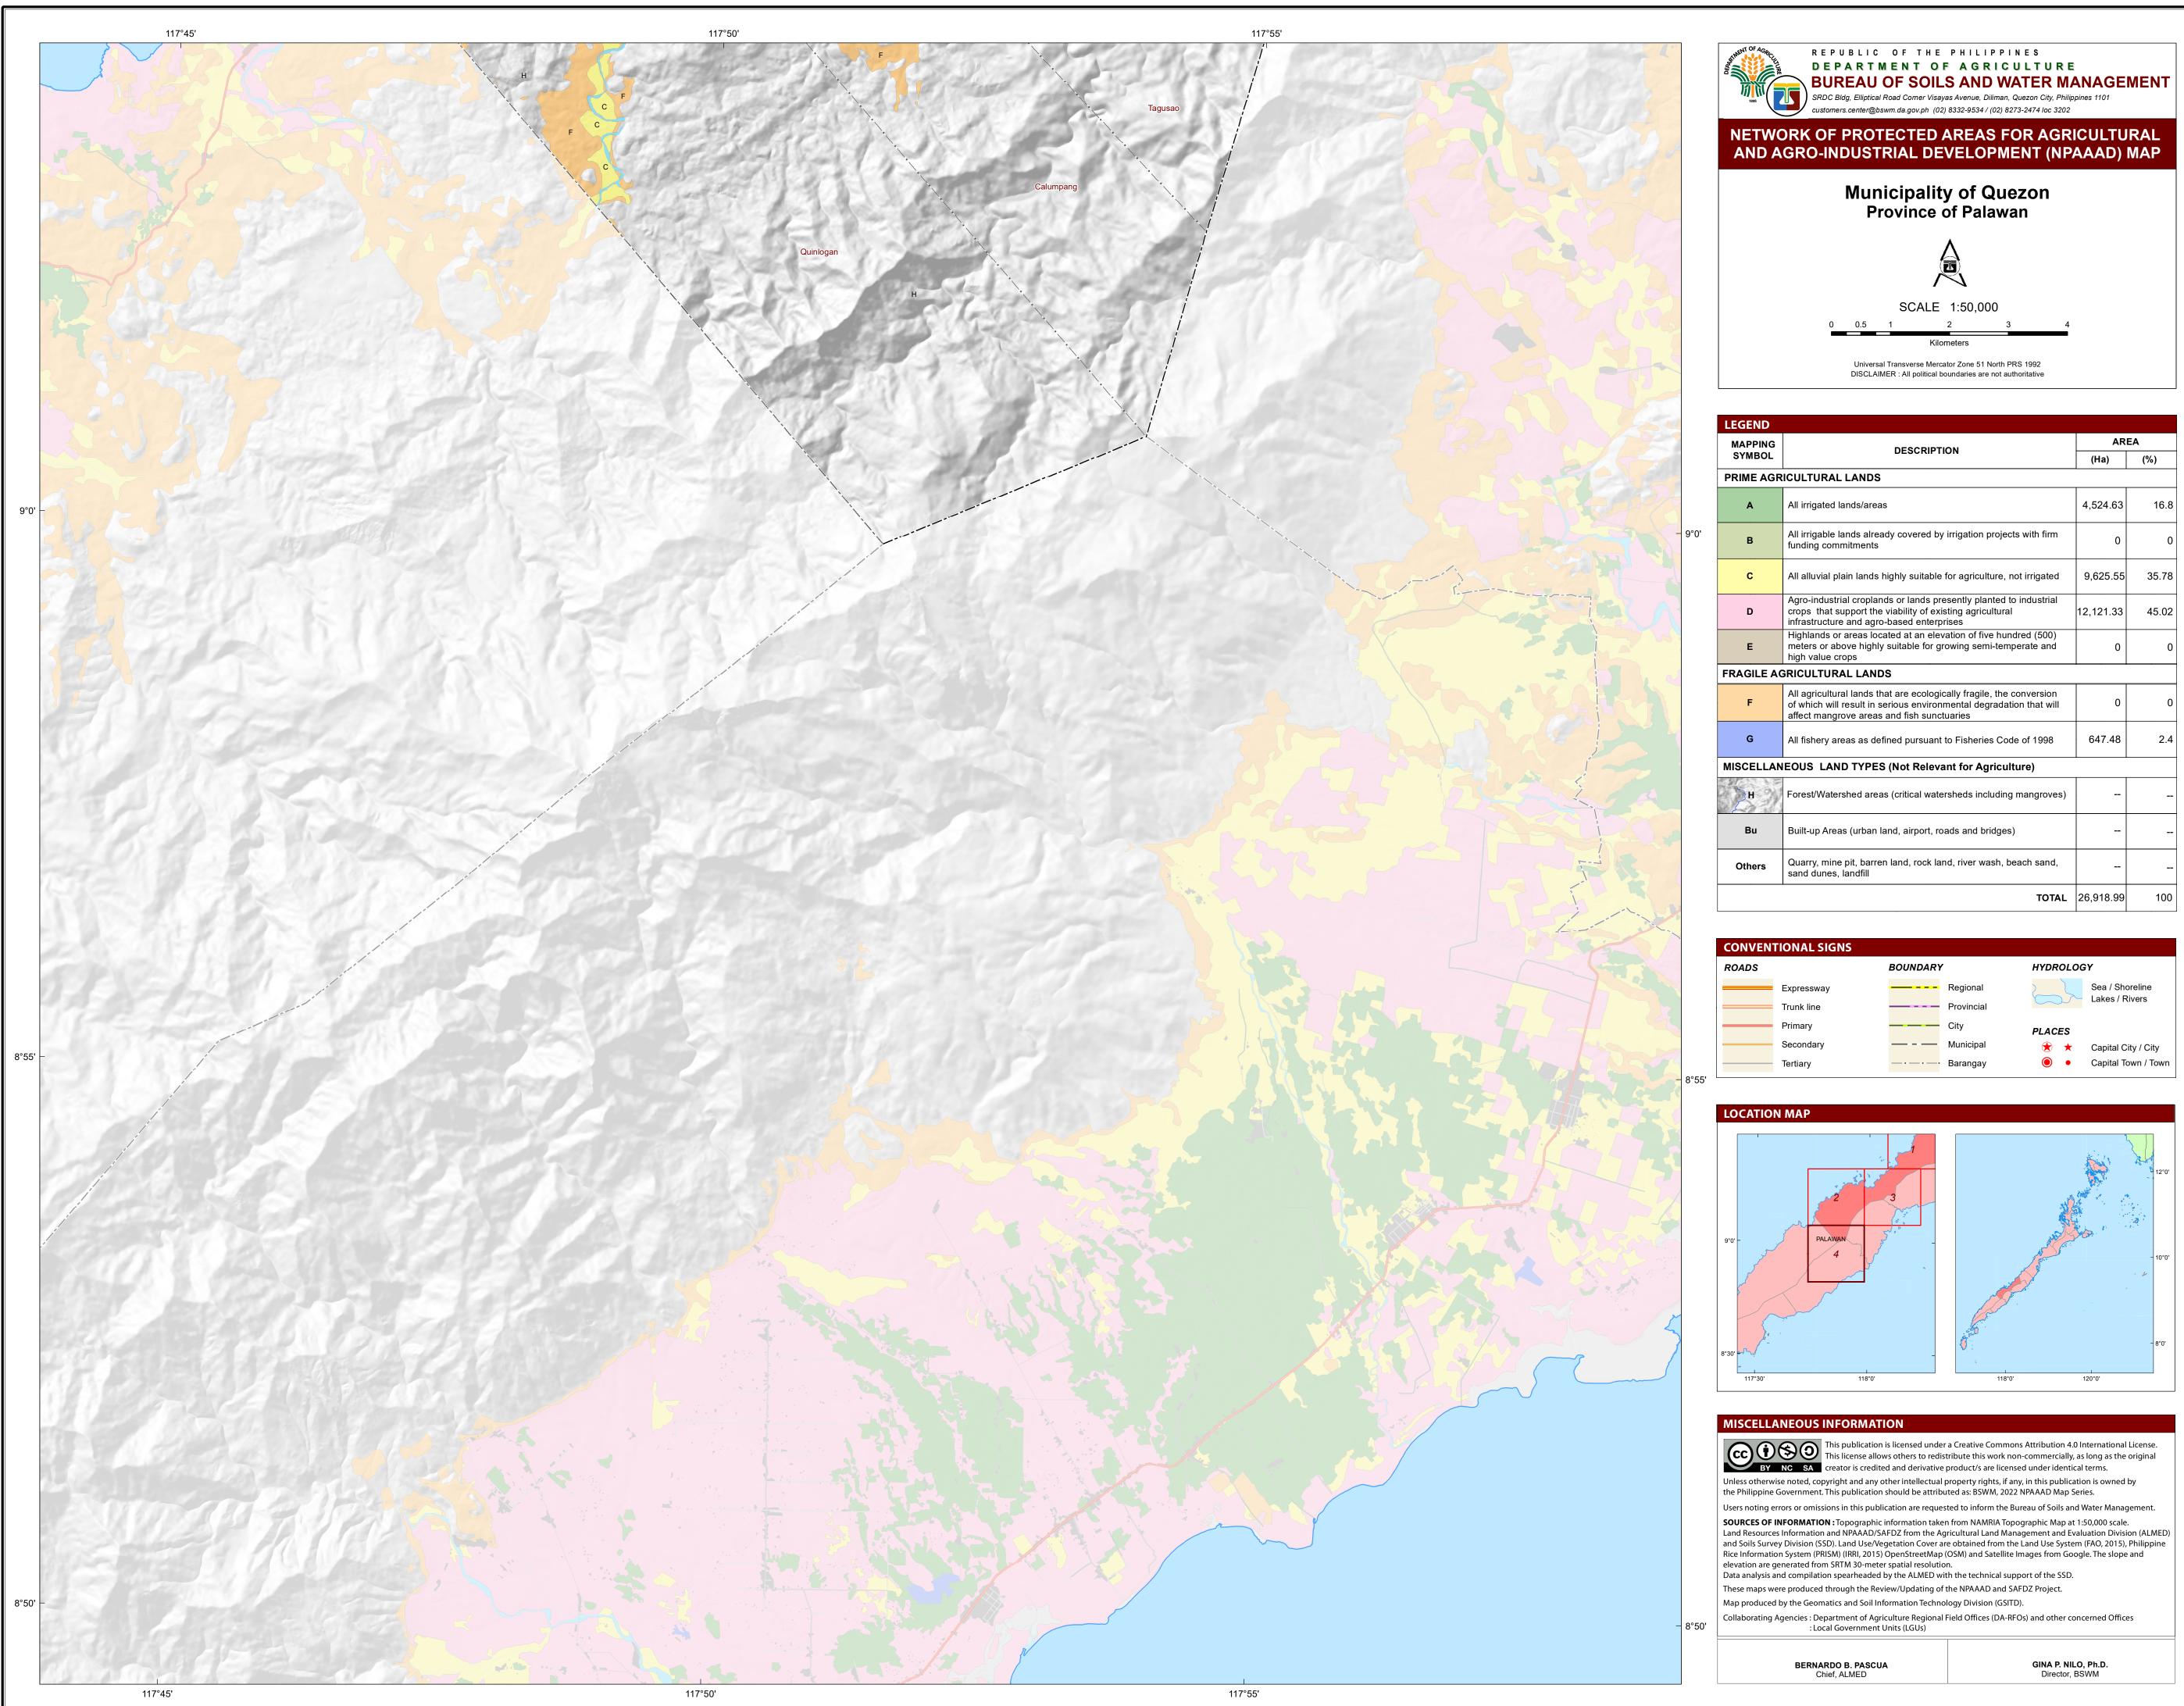

| DESCRIPTION                                                                                                                                                                               | AREA<br>(Ha) (%)                                                                                                                                                                                                                                                                                                                                                                                                                                                                                                                                                                                                                                                                                                                                                                                                                                                                                                                                                                                                                                                                                |                                                                                                                                                                                                                                                                                                                                                                                                                                                                                                                                                                                                                                                                                                                                                                                                                                                                                                                                                                                                                                                                                                                                                                                     |
|-------------------------------------------------------------------------------------------------------------------------------------------------------------------------------------------|-------------------------------------------------------------------------------------------------------------------------------------------------------------------------------------------------------------------------------------------------------------------------------------------------------------------------------------------------------------------------------------------------------------------------------------------------------------------------------------------------------------------------------------------------------------------------------------------------------------------------------------------------------------------------------------------------------------------------------------------------------------------------------------------------------------------------------------------------------------------------------------------------------------------------------------------------------------------------------------------------------------------------------------------------------------------------------------------------|-------------------------------------------------------------------------------------------------------------------------------------------------------------------------------------------------------------------------------------------------------------------------------------------------------------------------------------------------------------------------------------------------------------------------------------------------------------------------------------------------------------------------------------------------------------------------------------------------------------------------------------------------------------------------------------------------------------------------------------------------------------------------------------------------------------------------------------------------------------------------------------------------------------------------------------------------------------------------------------------------------------------------------------------------------------------------------------------------------------------------------------------------------------------------------------|
|                                                                                                                                                                                           | (114)                                                                                                                                                                                                                                                                                                                                                                                                                                                                                                                                                                                                                                                                                                                                                                                                                                                                                                                                                                                                                                                                                           | (70)                                                                                                                                                                                                                                                                                                                                                                                                                                                                                                                                                                                                                                                                                                                                                                                                                                                                                                                                                                                                                                                                                                                                                                                |
|                                                                                                                                                                                           |                                                                                                                                                                                                                                                                                                                                                                                                                                                                                                                                                                                                                                                                                                                                                                                                                                                                                                                                                                                                                                                                                                 |                                                                                                                                                                                                                                                                                                                                                                                                                                                                                                                                                                                                                                                                                                                                                                                                                                                                                                                                                                                                                                                                                                                                                                                     |
| All irrigated lands/areas                                                                                                                                                                 | 4,524.63                                                                                                                                                                                                                                                                                                                                                                                                                                                                                                                                                                                                                                                                                                                                                                                                                                                                                                                                                                                                                                                                                        | 16.8                                                                                                                                                                                                                                                                                                                                                                                                                                                                                                                                                                                                                                                                                                                                                                                                                                                                                                                                                                                                                                                                                                                                                                                |
| All irrigable lands already covered by irrigation projects with firm funding commitments                                                                                                  | 0                                                                                                                                                                                                                                                                                                                                                                                                                                                                                                                                                                                                                                                                                                                                                                                                                                                                                                                                                                                                                                                                                               | 0                                                                                                                                                                                                                                                                                                                                                                                                                                                                                                                                                                                                                                                                                                                                                                                                                                                                                                                                                                                                                                                                                                                                                                                   |
| All alluvial plain lands highly suitable for agriculture, not irrigated                                                                                                                   | 9,625.55                                                                                                                                                                                                                                                                                                                                                                                                                                                                                                                                                                                                                                                                                                                                                                                                                                                                                                                                                                                                                                                                                        | 35.78                                                                                                                                                                                                                                                                                                                                                                                                                                                                                                                                                                                                                                                                                                                                                                                                                                                                                                                                                                                                                                                                                                                                                                               |
| Agro-industrial croplands or lands presently planted to industrial crops that support the viability of existing agricultural infrastructure and agro-based enterprises                    | 12,121.33                                                                                                                                                                                                                                                                                                                                                                                                                                                                                                                                                                                                                                                                                                                                                                                                                                                                                                                                                                                                                                                                                       | 45.02                                                                                                                                                                                                                                                                                                                                                                                                                                                                                                                                                                                                                                                                                                                                                                                                                                                                                                                                                                                                                                                                                                                                                                               |
| Highlands or areas located at an elevation of five hundred (500) meters or above highly suitable for growing semi-temperate and high value crops                                          | 0                                                                                                                                                                                                                                                                                                                                                                                                                                                                                                                                                                                                                                                                                                                                                                                                                                                                                                                                                                                                                                                                                               | 0                                                                                                                                                                                                                                                                                                                                                                                                                                                                                                                                                                                                                                                                                                                                                                                                                                                                                                                                                                                                                                                                                                                                                                                   |
| GRICULTURAL LANDS                                                                                                                                                                         |                                                                                                                                                                                                                                                                                                                                                                                                                                                                                                                                                                                                                                                                                                                                                                                                                                                                                                                                                                                                                                                                                                 |                                                                                                                                                                                                                                                                                                                                                                                                                                                                                                                                                                                                                                                                                                                                                                                                                                                                                                                                                                                                                                                                                                                                                                                     |
| All agricultural lands that are ecologically fragile, the conversion<br>of which will result in serious environmental degradation that will<br>affect mangrove areas and fish sunctuaries | 0                                                                                                                                                                                                                                                                                                                                                                                                                                                                                                                                                                                                                                                                                                                                                                                                                                                                                                                                                                                                                                                                                               | 0                                                                                                                                                                                                                                                                                                                                                                                                                                                                                                                                                                                                                                                                                                                                                                                                                                                                                                                                                                                                                                                                                                                                                                                   |
| All fishery areas as defined pursuant to Fisheries Code of 1998                                                                                                                           | 647.48                                                                                                                                                                                                                                                                                                                                                                                                                                                                                                                                                                                                                                                                                                                                                                                                                                                                                                                                                                                                                                                                                          | 2.4                                                                                                                                                                                                                                                                                                                                                                                                                                                                                                                                                                                                                                                                                                                                                                                                                                                                                                                                                                                                                                                                                                                                                                                 |
| EOUS LAND TYPES (Not Relevant for Agriculture)                                                                                                                                            |                                                                                                                                                                                                                                                                                                                                                                                                                                                                                                                                                                                                                                                                                                                                                                                                                                                                                                                                                                                                                                                                                                 |                                                                                                                                                                                                                                                                                                                                                                                                                                                                                                                                                                                                                                                                                                                                                                                                                                                                                                                                                                                                                                                                                                                                                                                     |
| Forest/Watershed areas (critical watersheds including mangroves)                                                                                                                          |                                                                                                                                                                                                                                                                                                                                                                                                                                                                                                                                                                                                                                                                                                                                                                                                                                                                                                                                                                                                                                                                                                 |                                                                                                                                                                                                                                                                                                                                                                                                                                                                                                                                                                                                                                                                                                                                                                                                                                                                                                                                                                                                                                                                                                                                                                                     |
| Built-up Areas (urban land, airport, roads and bridges)                                                                                                                                   |                                                                                                                                                                                                                                                                                                                                                                                                                                                                                                                                                                                                                                                                                                                                                                                                                                                                                                                                                                                                                                                                                                 |                                                                                                                                                                                                                                                                                                                                                                                                                                                                                                                                                                                                                                                                                                                                                                                                                                                                                                                                                                                                                                                                                                                                                                                     |
| Quarry, mine pit, barren land, rock land, river wash, beach sand, sand dunes, landfill                                                                                                    |                                                                                                                                                                                                                                                                                                                                                                                                                                                                                                                                                                                                                                                                                                                                                                                                                                                                                                                                                                                                                                                                                                 |                                                                                                                                                                                                                                                                                                                                                                                                                                                                                                                                                                                                                                                                                                                                                                                                                                                                                                                                                                                                                                                                                                                                                                                     |
| TOTAL                                                                                                                                                                                     | 26,918.99                                                                                                                                                                                                                                                                                                                                                                                                                                                                                                                                                                                                                                                                                                                                                                                                                                                                                                                                                                                                                                                                                       | 100                                                                                                                                                                                                                                                                                                                                                                                                                                                                                                                                                                                                                                                                                                                                                                                                                                                                                                                                                                                                                                                                                                                                                                                 |
|                                                                                                                                                                                           | ICULTURAL LANDS   All irrigated lands/areas   All irrigable lands already covered by irrigation projects with firm funding commitments   All alluvial plain lands highly suitable for agriculture, not irrigated   Agro-industrial croplands or lands presently planted to industrial crops that support the viability of existing agricultural infrastructure and agro-based enterprises   Highlands or areas located at an elevation of five hundred (500) meters or above highly suitable for growing semi-temperate and high value crops   SRICULTURAL LANDS   All agricultural lands that are ecologically fragile, the conversion of which will result in serious environmental degradation that will affect mangrove areas and fish sunctuaries   All fishery areas as defined pursuant to Fisheries Code of 1998   EOUS LAND TYPES (Not Relevant for Agriculture)   Forest/Watershed areas (critical watersheds including mangroves)   Built-up Areas (urban land, airport, roads and bridges)   Quarry, mine pit, barren land, rock land, river wash, beach sand, sand dunes, landfill | DESCRIPTION     (Ha)     ICULTURAL LANDS     All irrigated lands/areas   4,524.63     All irrigable lands already covered by irrigation projects with firm funding commitments   0     All alluvial plain lands highly suitable for agriculture, not irrigated   9,625.55     Agro-industrial croplands or lands presently planted to industrial crops that support the viability of existing agricultural infrastructure and agro-based enterprises   12,121.33     Highlands or areas located at an elevation of five hundred (500) meters or above highly suitable for growing semi-temperate and high value crops   0     All agricultural lands that are ecologically fragile, the conversion of which will result in serious environmental degradation that will affect mangrove areas and fish sunctuaries   0     All fishery areas as defined pursuant to Fisheries Code of 1998   647.48     EOUS LAND TYPES (Not Relevant for Agriculture)      Forest/Watershed areas (critical watersheds including mangroves)      Built-up Areas (urban land, airport, roads and bridges)      Quarry, mine pit, barren land, rock land, river wash, beach sand, and dunes, landfill |

| ADS | BOUNDARY   |  | HYDROLOGY  |        |                     |  |
|-----|------------|--|------------|--------|---------------------|--|
|     | Expressway |  | Regional   | 2      | Sea / Shoreline     |  |
|     | Trunk line |  | Provincial |        | Lakes / Rivers      |  |
|     | Primary    |  | City       | PLACES |                     |  |
|     | Secondary  |  | Municipal  | *      | Capital City / City |  |
|     | Tertiary   |  | Barangay   | •      | Capital Town / Town |  |