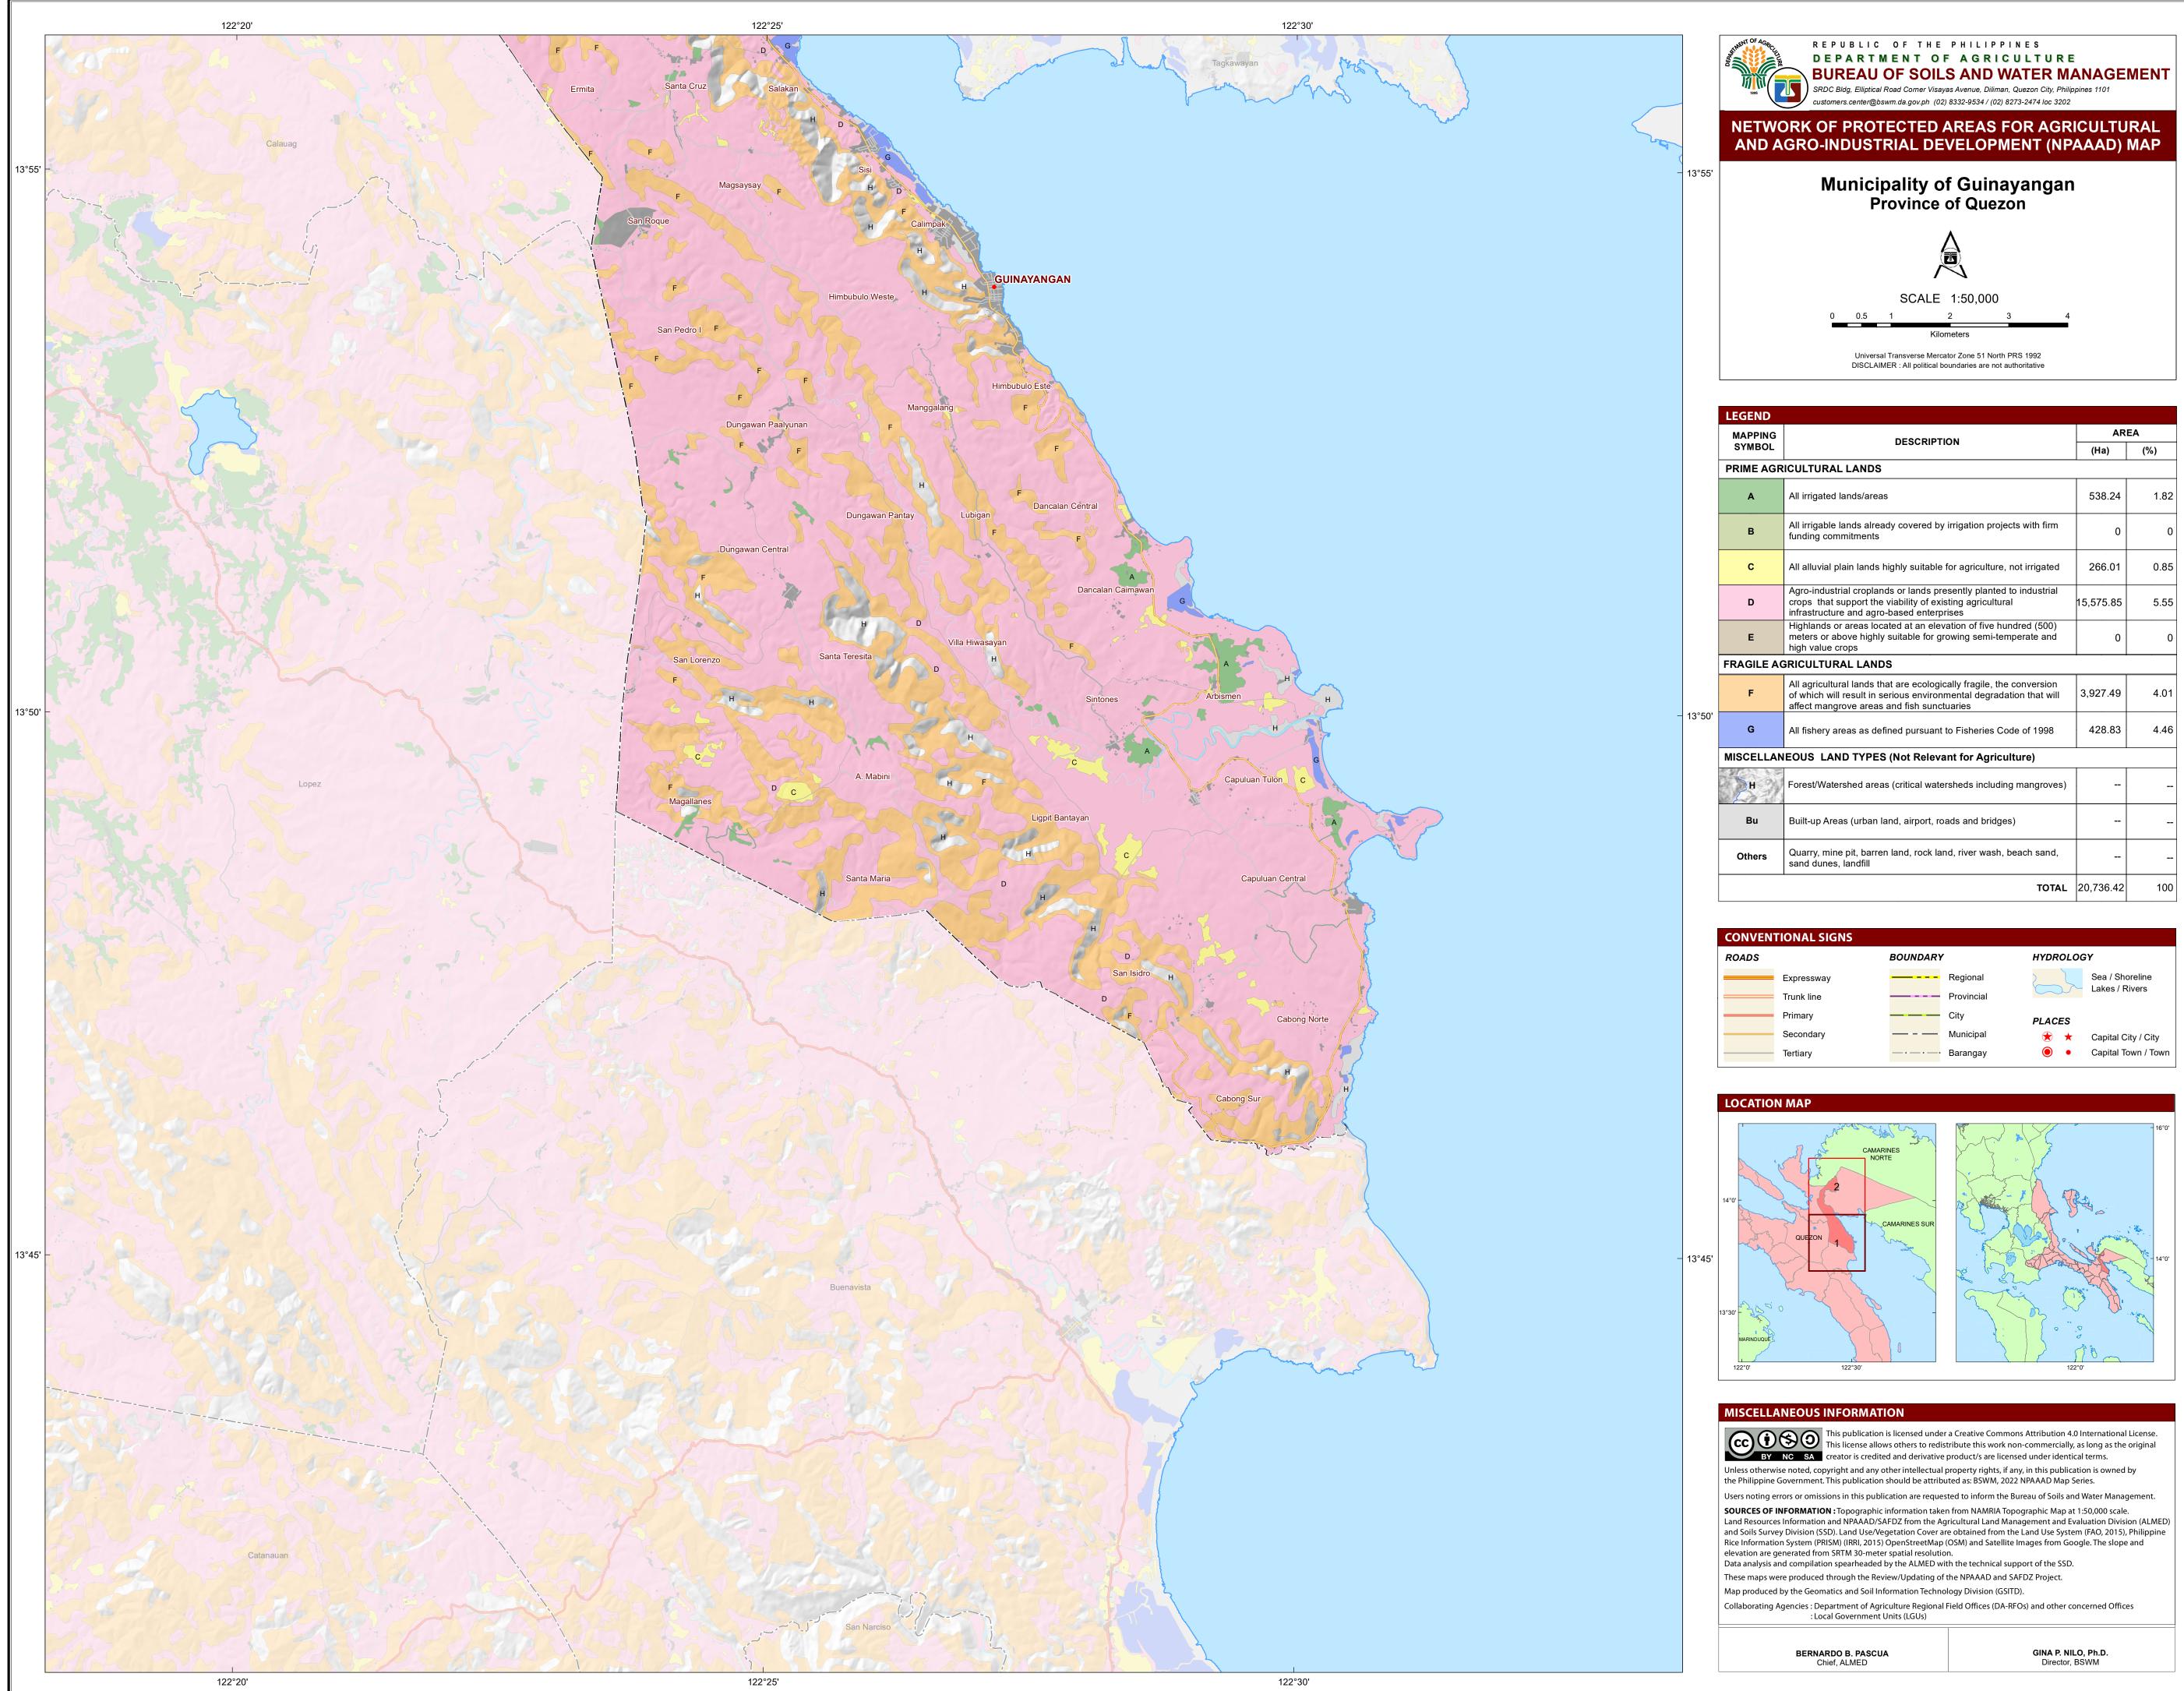

| EGEND     |                                                                                                                                                                                           |           |      |
|-----------|-------------------------------------------------------------------------------------------------------------------------------------------------------------------------------------------|-----------|------|
| MAPPING   | DESCRIPTION                                                                                                                                                                               | AREA      |      |
| SYMBOL    | DESCRIPTION                                                                                                                                                                               | (Ha)      | (%)  |
| RIME AGR  | ICULTURAL LANDS                                                                                                                                                                           |           |      |
| Α         | All irrigated lands/areas                                                                                                                                                                 | 538.24    | 1.82 |
| В         | All irrigable lands already covered by irrigation projects with firm funding commitments                                                                                                  | 0         | 0    |
| С         | All alluvial plain lands highly suitable for agriculture, not irrigated                                                                                                                   | 266.01    | 0.85 |
| D         | Agro-industrial croplands or lands presently planted to industrial crops that support the viability of existing agricultural infrastructure and agro-based enterprises                    | 15,575.85 | 5.55 |
| E         | Highlands or areas located at an elevation of five hundred (500) meters or above highly suitable for growing semi-temperate and high value crops                                          | 0         | 0    |
| RAGILE AG | GRICULTURAL LANDS                                                                                                                                                                         |           |      |
| F         | All agricultural lands that are ecologically fragile, the conversion<br>of which will result in serious environmental degradation that will<br>affect mangrove areas and fish sunctuaries | 3,927.49  | 4.01 |
| G         | All fishery areas as defined pursuant to Fisheries Code of 1998                                                                                                                           | 428.83    | 4.46 |
| ISCELLAN  | EOUS LAND TYPES (Not Relevant for Agriculture)                                                                                                                                            |           |      |
| H         | Forest/Watershed areas (critical watersheds including mangroves)                                                                                                                          |           |      |
| Bu        | Built-up Areas (urban land, airport, roads and bridges)                                                                                                                                   |           |      |
| Others    | Quarry, mine pit, barren land, rock land, river wash, beach sand, sand dunes, landfill                                                                                                    |           |      |
|           | TOTAL                                                                                                                                                                                     | 20,736.42 | 100  |

| ADS |            | BOUNDARY |            | HYDROLOG | Ŷ                   |
|-----|------------|----------|------------|----------|---------------------|
|     | Expressway |          | Regional   | 2        | Sea / Shoreline     |
|     | Trunk line |          | Provincial |          | Lakes / Rivers      |
|     | Primary    |          | City       | PLACES   |                     |
|     | Secondary  |          | Municipal  | *        | Capital City / City |
|     | Tertiary   | ·•       | Barangay   | •        | Capital Town / Town |
|     |            |          |            |          |                     |