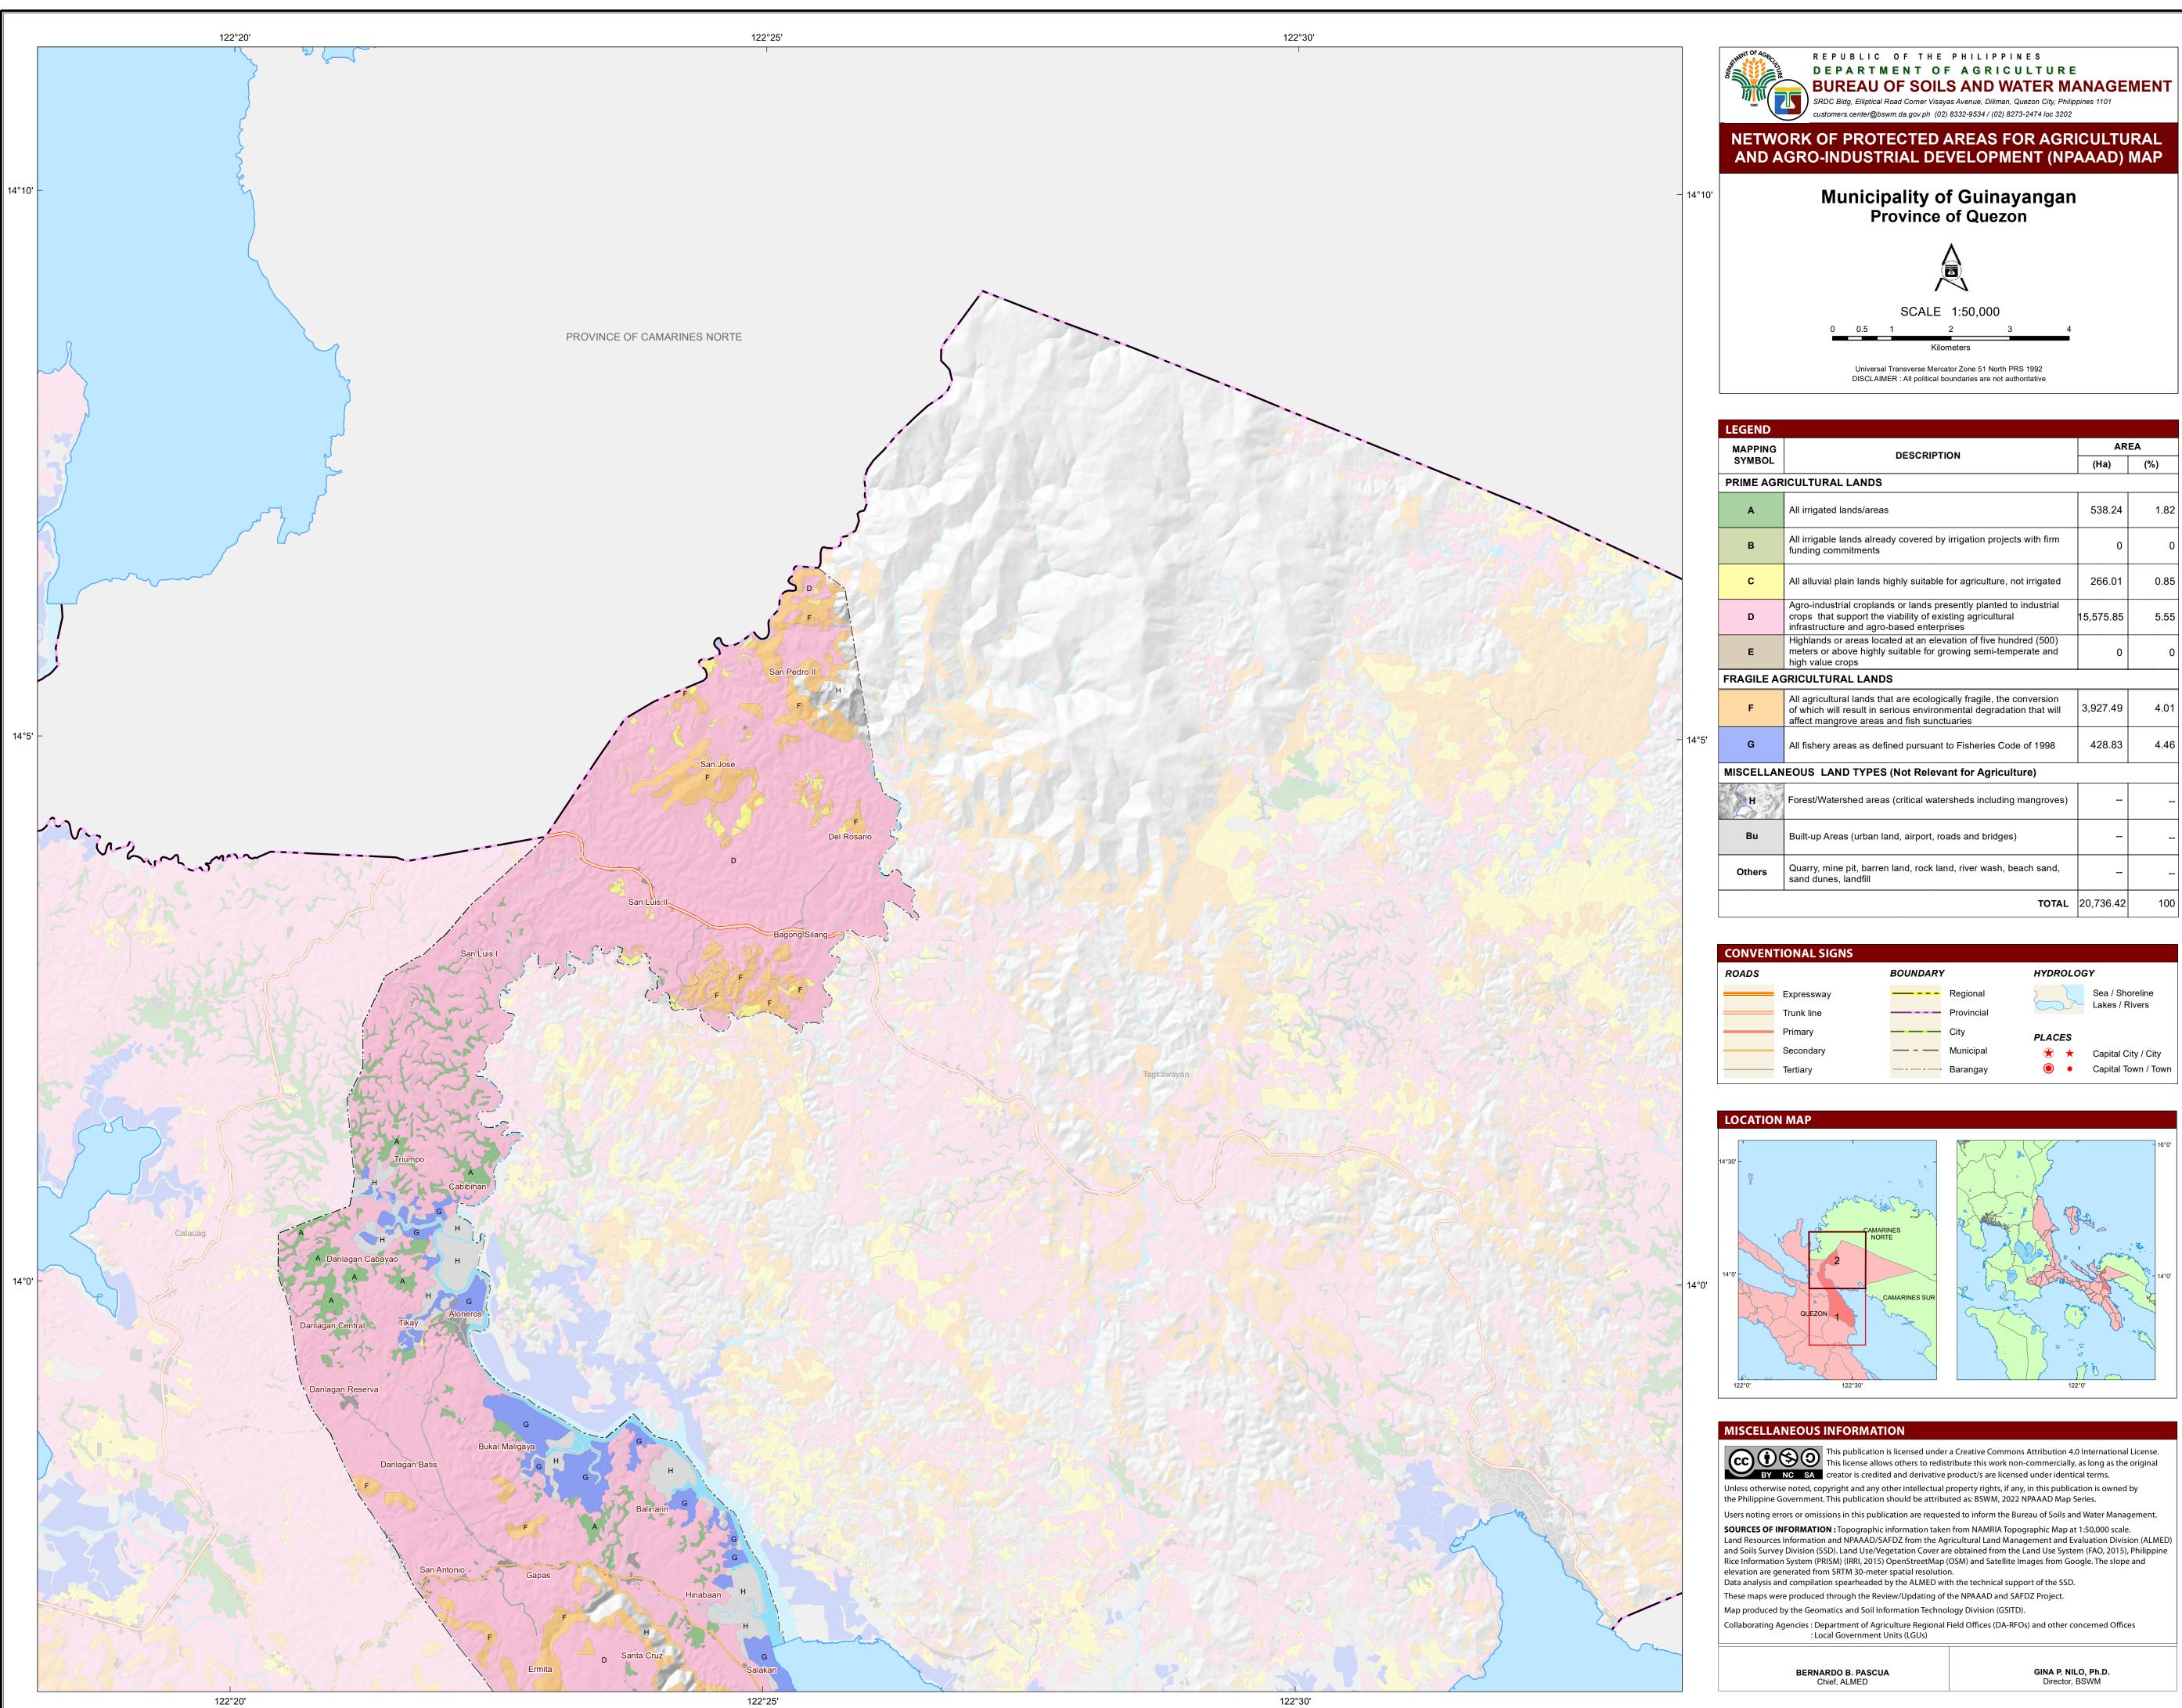

|                                                                                                                                                                                           | AR                                                                                                                                                                                                                                                                                                                                                                                                                                                                                                                                                                                                                                                                                                                                                                                                                                                                                                                                                                                                                                                                                                          | EA                                                                                                                                                                                                                                                                                                                                                                                                                                                                                                                                                                                                                                                                                                                                                                                                                                                                                                                                                                                                                                                                                                               |
|-------------------------------------------------------------------------------------------------------------------------------------------------------------------------------------------|-------------------------------------------------------------------------------------------------------------------------------------------------------------------------------------------------------------------------------------------------------------------------------------------------------------------------------------------------------------------------------------------------------------------------------------------------------------------------------------------------------------------------------------------------------------------------------------------------------------------------------------------------------------------------------------------------------------------------------------------------------------------------------------------------------------------------------------------------------------------------------------------------------------------------------------------------------------------------------------------------------------------------------------------------------------------------------------------------------------|------------------------------------------------------------------------------------------------------------------------------------------------------------------------------------------------------------------------------------------------------------------------------------------------------------------------------------------------------------------------------------------------------------------------------------------------------------------------------------------------------------------------------------------------------------------------------------------------------------------------------------------------------------------------------------------------------------------------------------------------------------------------------------------------------------------------------------------------------------------------------------------------------------------------------------------------------------------------------------------------------------------------------------------------------------------------------------------------------------------|
| DESCRIPTION                                                                                                                                                                               |                                                                                                                                                                                                                                                                                                                                                                                                                                                                                                                                                                                                                                                                                                                                                                                                                                                                                                                                                                                                                                                                                                             | (%)                                                                                                                                                                                                                                                                                                                                                                                                                                                                                                                                                                                                                                                                                                                                                                                                                                                                                                                                                                                                                                                                                                              |
| ICULTURAL LANDS                                                                                                                                                                           | I                                                                                                                                                                                                                                                                                                                                                                                                                                                                                                                                                                                                                                                                                                                                                                                                                                                                                                                                                                                                                                                                                                           |                                                                                                                                                                                                                                                                                                                                                                                                                                                                                                                                                                                                                                                                                                                                                                                                                                                                                                                                                                                                                                                                                                                  |
| All irrigated lands/areas                                                                                                                                                                 | 538.24                                                                                                                                                                                                                                                                                                                                                                                                                                                                                                                                                                                                                                                                                                                                                                                                                                                                                                                                                                                                                                                                                                      | 1.82                                                                                                                                                                                                                                                                                                                                                                                                                                                                                                                                                                                                                                                                                                                                                                                                                                                                                                                                                                                                                                                                                                             |
| All irrigable lands already covered by irrigation projects with firm funding commitments                                                                                                  | 0                                                                                                                                                                                                                                                                                                                                                                                                                                                                                                                                                                                                                                                                                                                                                                                                                                                                                                                                                                                                                                                                                                           | 0                                                                                                                                                                                                                                                                                                                                                                                                                                                                                                                                                                                                                                                                                                                                                                                                                                                                                                                                                                                                                                                                                                                |
| All alluvial plain lands highly suitable for agriculture, not irrigated                                                                                                                   | 266.01                                                                                                                                                                                                                                                                                                                                                                                                                                                                                                                                                                                                                                                                                                                                                                                                                                                                                                                                                                                                                                                                                                      | 0.85                                                                                                                                                                                                                                                                                                                                                                                                                                                                                                                                                                                                                                                                                                                                                                                                                                                                                                                                                                                                                                                                                                             |
| Agro-industrial croplands or lands presently planted to industrial<br>crops that support the viability of existing agricultural<br>infrastructure and agro-based enterprises              | 15,575.85                                                                                                                                                                                                                                                                                                                                                                                                                                                                                                                                                                                                                                                                                                                                                                                                                                                                                                                                                                                                                                                                                                   | 5.55                                                                                                                                                                                                                                                                                                                                                                                                                                                                                                                                                                                                                                                                                                                                                                                                                                                                                                                                                                                                                                                                                                             |
| Highlands or areas located at an elevation of five hundred (500) meters or above highly suitable for growing semi-temperate and high value crops                                          | 0                                                                                                                                                                                                                                                                                                                                                                                                                                                                                                                                                                                                                                                                                                                                                                                                                                                                                                                                                                                                                                                                                                           | 0                                                                                                                                                                                                                                                                                                                                                                                                                                                                                                                                                                                                                                                                                                                                                                                                                                                                                                                                                                                                                                                                                                                |
| GRICULTURAL LANDS                                                                                                                                                                         |                                                                                                                                                                                                                                                                                                                                                                                                                                                                                                                                                                                                                                                                                                                                                                                                                                                                                                                                                                                                                                                                                                             |                                                                                                                                                                                                                                                                                                                                                                                                                                                                                                                                                                                                                                                                                                                                                                                                                                                                                                                                                                                                                                                                                                                  |
| All agricultural lands that are ecologically fragile, the conversion<br>of which will result in serious environmental degradation that will<br>affect mangrove areas and fish sunctuaries | 3,927.49                                                                                                                                                                                                                                                                                                                                                                                                                                                                                                                                                                                                                                                                                                                                                                                                                                                                                                                                                                                                                                                                                                    | 4.01                                                                                                                                                                                                                                                                                                                                                                                                                                                                                                                                                                                                                                                                                                                                                                                                                                                                                                                                                                                                                                                                                                             |
| All fishery areas as defined pursuant to Fisheries Code of 1998                                                                                                                           | 428.83                                                                                                                                                                                                                                                                                                                                                                                                                                                                                                                                                                                                                                                                                                                                                                                                                                                                                                                                                                                                                                                                                                      | 4.46                                                                                                                                                                                                                                                                                                                                                                                                                                                                                                                                                                                                                                                                                                                                                                                                                                                                                                                                                                                                                                                                                                             |
| EOUS LAND TYPES (Not Relevant for Agriculture)                                                                                                                                            | · · ·                                                                                                                                                                                                                                                                                                                                                                                                                                                                                                                                                                                                                                                                                                                                                                                                                                                                                                                                                                                                                                                                                                       |                                                                                                                                                                                                                                                                                                                                                                                                                                                                                                                                                                                                                                                                                                                                                                                                                                                                                                                                                                                                                                                                                                                  |
| Forest/Watershed areas (critical watersheds including mangroves)                                                                                                                          |                                                                                                                                                                                                                                                                                                                                                                                                                                                                                                                                                                                                                                                                                                                                                                                                                                                                                                                                                                                                                                                                                                             |                                                                                                                                                                                                                                                                                                                                                                                                                                                                                                                                                                                                                                                                                                                                                                                                                                                                                                                                                                                                                                                                                                                  |
| Built-up Areas (urban land, airport, roads and bridges)                                                                                                                                   |                                                                                                                                                                                                                                                                                                                                                                                                                                                                                                                                                                                                                                                                                                                                                                                                                                                                                                                                                                                                                                                                                                             |                                                                                                                                                                                                                                                                                                                                                                                                                                                                                                                                                                                                                                                                                                                                                                                                                                                                                                                                                                                                                                                                                                                  |
| Quarry, mine pit, barren land, rock land, river wash, beach sand, sand dunes, landfill                                                                                                    |                                                                                                                                                                                                                                                                                                                                                                                                                                                                                                                                                                                                                                                                                                                                                                                                                                                                                                                                                                                                                                                                                                             |                                                                                                                                                                                                                                                                                                                                                                                                                                                                                                                                                                                                                                                                                                                                                                                                                                                                                                                                                                                                                                                                                                                  |
| TOTAL                                                                                                                                                                                     | 20,736.42                                                                                                                                                                                                                                                                                                                                                                                                                                                                                                                                                                                                                                                                                                                                                                                                                                                                                                                                                                                                                                                                                                   | 100                                                                                                                                                                                                                                                                                                                                                                                                                                                                                                                                                                                                                                                                                                                                                                                                                                                                                                                                                                                                                                                                                                              |
|                                                                                                                                                                                           | ICULTURAL LANDS    All irrigated lands/areas    All irrigable lands already covered by irrigation projects with firm funding commitments    All alluvial plain lands highly suitable for agriculture, not irrigated    Agro-industrial croplands or lands presently planted to industrial crops that support the viability of existing agricultural infrastructure and agro-based enterprises    Highlands or areas located at an elevation of five hundred (500) meters or above highly suitable for growing semi-temperate and high value crops    SRICULTURAL LANDS    All agricultural lands that are ecologically fragile, the conversion of which will result in serious environmental degradation that will affect mangrove areas and fish sunctuaries    All fishery areas as defined pursuant to Fisheries Code of 1998    EOUS LAND TYPES (Not Relevant for Agriculture)    Forest/Watershed areas (critical watersheds including mangroves)    Built-up Areas (urban land, airport, roads and bridges)    Quarry, mine pit, barren land, rock land, river wash, beach sand, sand dunes, landfill | (Ha)    ICULTURAL LANDS    All irrigated lands/areas  538.24    All irrigable lands already covered by irrigation projects with firm<br>funding commitments  0    All alluvial plain lands highly suitable for agriculture, not irrigated  266.01    Agro-industrial croplands or lands presently planted to industrial<br>crops that support the viability of existing agricultural<br>infrastructure and agro-based enterprises  15,575.85    Highlands or areas located at an elevation of five hundred (500)<br>meters or above highly suitable for growing semi-temperate and<br>high value crops  0    All agricultural lands that are ecologically fragile, the conversion<br>of which will result in serious environmental degradation that will<br>affect mangrove areas and fish sunctuaries  3,927.49    All fishery areas as defined pursuant to Fisheries Code of 1998  428.83    EOUS LAND TYPES (Not Relevant for Agriculture)     Forest/Watershed areas (critical watersheds including mangroves)     Guarry, mine pit, barren land, rock land, river wash, beach sand,<br>sand dunes, landfill |

| ADS |            | BOUNDARY |            | HYDROLOG | Ŷ                   |  |
|-----|------------|----------|------------|----------|---------------------|--|
|     | Expressway |          | Regional   | 2        | Sea / Shoreline     |  |
|     | Trunk line |          | Provincial |          | Lakes / Rivers      |  |
|     | Primary    |          | City       | PLACES   |                     |  |
|     | Secondary  |          | Municipal  | *        | Capital City / City |  |
|     | Tertiary   |          | Barangay   | •        | Capital Town / Town |  |
|     |            |          |            |          |                     |  |