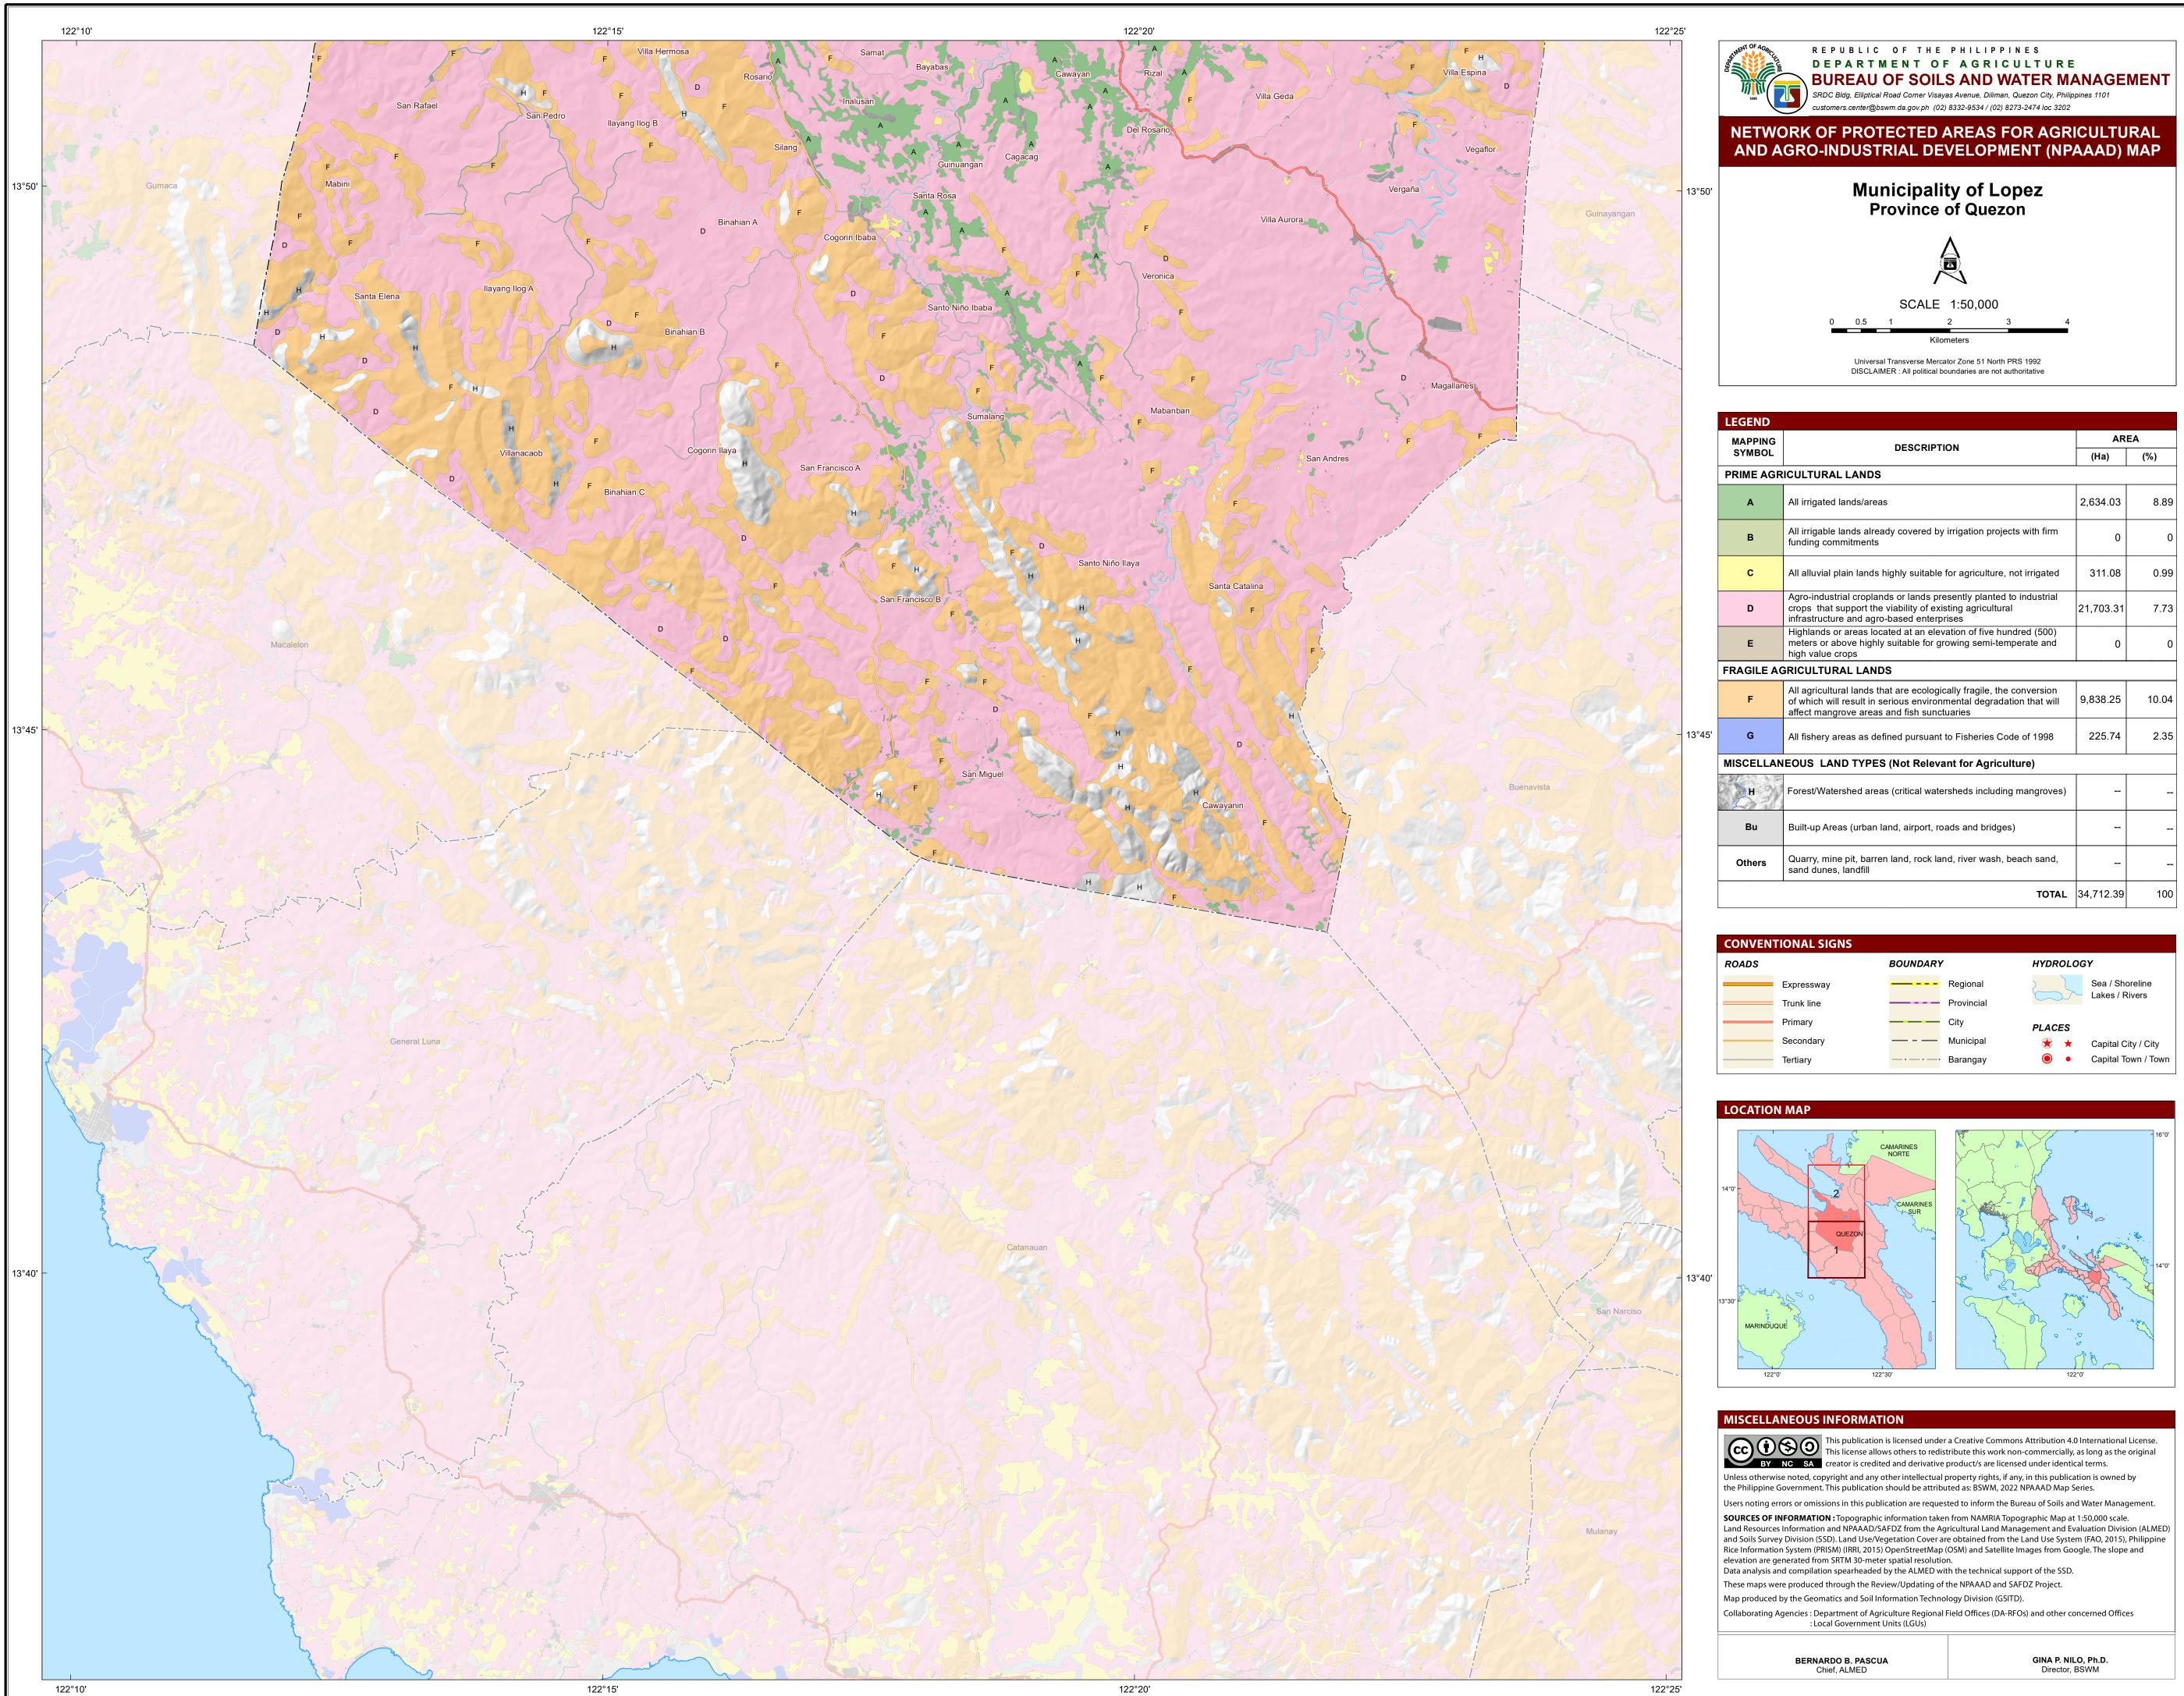

| EGEND                   |                                                                                                                                                                                           |           |       |  |  |  |  |  |
|-------------------------|-------------------------------------------------------------------------------------------------------------------------------------------------------------------------------------------|-----------|-------|--|--|--|--|--|
| MAPPING                 | DESCRIPTION                                                                                                                                                                               | AREA      |       |  |  |  |  |  |
| SYMBOL                  |                                                                                                                                                                                           | (Ha)      | (%)   |  |  |  |  |  |
| RIME AGRICULTURAL LANDS |                                                                                                                                                                                           |           |       |  |  |  |  |  |
| A                       | All irrigated lands/areas                                                                                                                                                                 | 2,634.03  | 8.89  |  |  |  |  |  |
| В                       | All irrigable lands already covered by irrigation projects with firm funding commitments                                                                                                  | 0         | 0     |  |  |  |  |  |
| С                       | All alluvial plain lands highly suitable for agriculture, not irrigated                                                                                                                   | 311.08    | 0.99  |  |  |  |  |  |
| D                       | Agro-industrial croplands or lands presently planted to industrial<br>crops that support the viability of existing agricultural<br>infrastructure and agro-based enterprises              | 21,703.31 | 7.73  |  |  |  |  |  |
| E                       | Highlands or areas located at an elevation of five hundred (500) meters or above highly suitable for growing semi-temperate and high value crops                                          | 0         | 0     |  |  |  |  |  |
| RAGILE AG               | RICULTURAL LANDS                                                                                                                                                                          |           |       |  |  |  |  |  |
| F                       | All agricultural lands that are ecologically fragile, the conversion<br>of which will result in serious environmental degradation that will<br>affect mangrove areas and fish sunctuaries | 9,838.25  | 10.04 |  |  |  |  |  |
| G                       | All fishery areas as defined pursuant to Fisheries Code of 1998                                                                                                                           | 225.74    | 2.35  |  |  |  |  |  |
| ISCELLAN                | EOUS LAND TYPES (Not Relevant for Agriculture)                                                                                                                                            |           |       |  |  |  |  |  |
| Н                       | Forest/Watershed areas (critical watersheds including mangroves)                                                                                                                          |           |       |  |  |  |  |  |
| Bu                      | Built-up Areas (urban land, airport, roads and bridges)                                                                                                                                   |           |       |  |  |  |  |  |
| Others                  | Quarry, mine pit, barren land, rock land, river wash, beach sand, sand dunes, landfill                                                                                                    |           |       |  |  |  |  |  |
|                         | TOTAL                                                                                                                                                                                     | 34,712.39 | 100   |  |  |  |  |  |

| ADS |            | BOUNDARY |            | HYDROLOGY |                     |  |
|-----|------------|----------|------------|-----------|---------------------|--|
|     | Expressway |          | Regional   | 2         | Sea / Shoreline     |  |
|     | Trunk line |          | Provincial |           | Lakes / Rivers      |  |
|     | Primary    |          | City       | PLACES    |                     |  |
|     | Secondary  |          | Municipal  | * *       | Capital City / City |  |
|     | Tertiary   |          | Barangay   | •         | Capital Town / Town |  |
|     |            |          |            |           |                     |  |