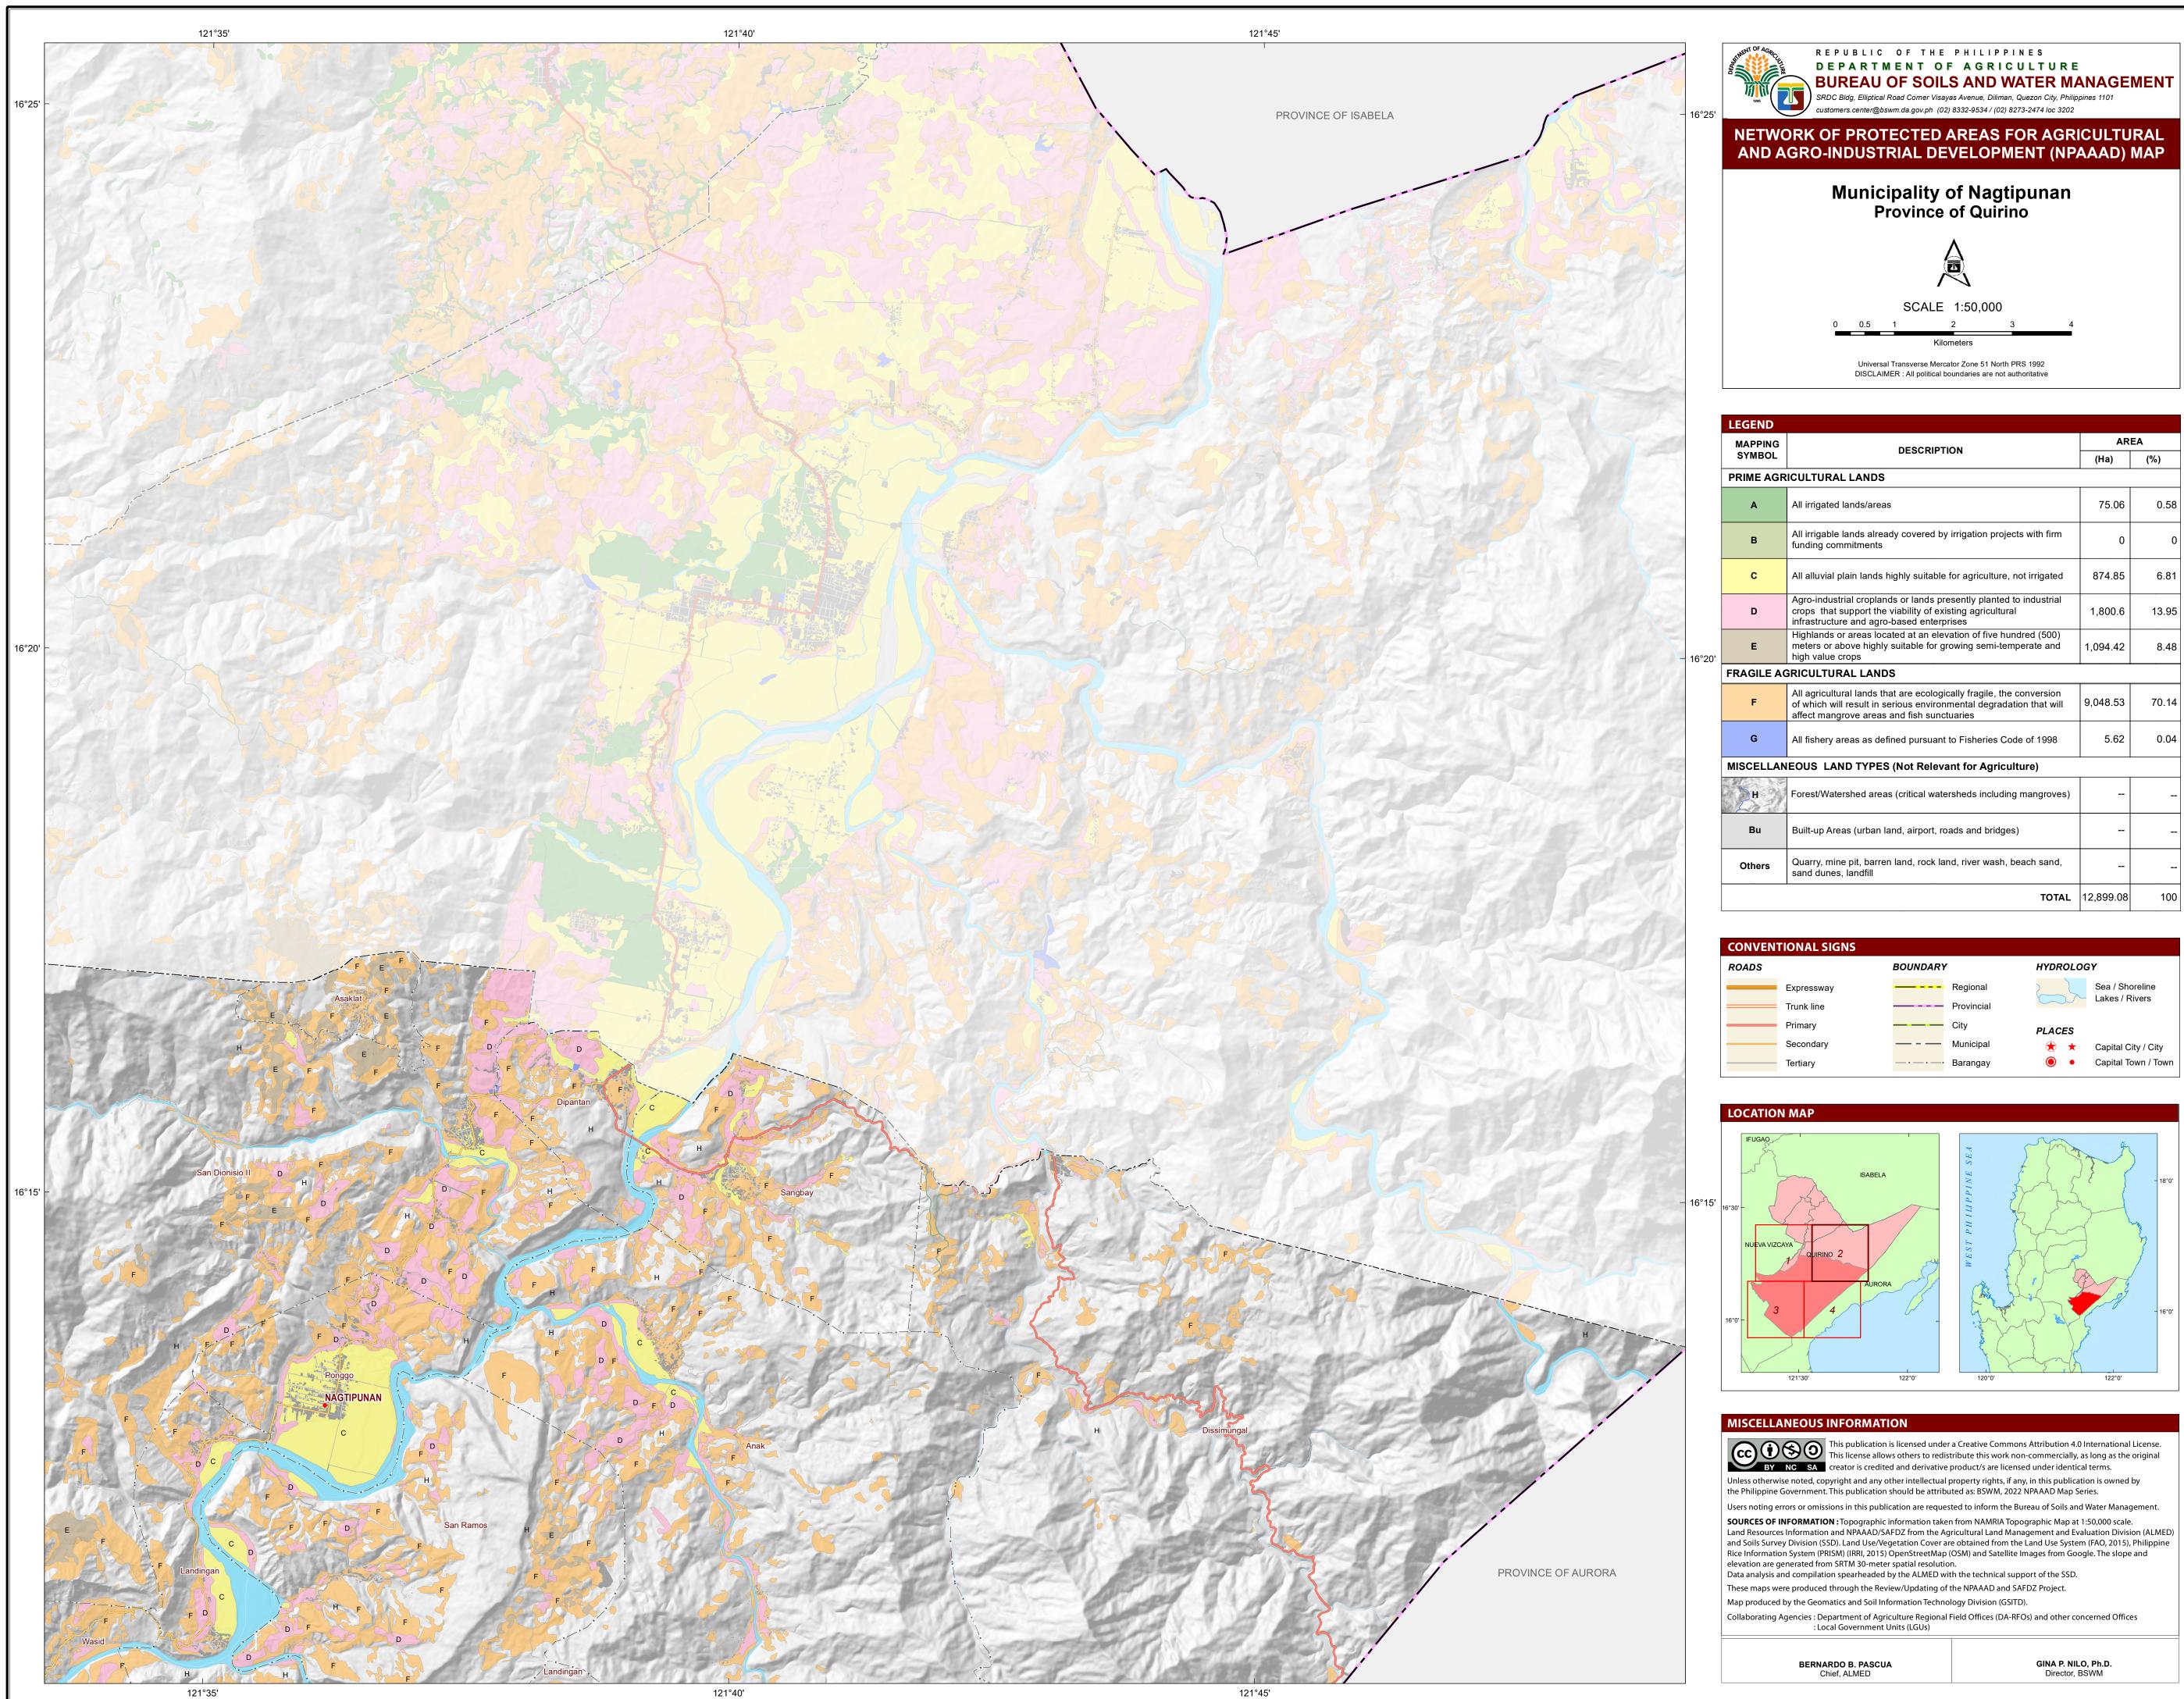

| EGEND  MAPPING  AREA    SYMBOL  DESCRIPTION  (Ha)  (G    RIME AGRICULTURAL LANDS  Image: Comparison of the second secon | %)    |
|-----------------------------------------------------------------------------------------------------------------------------------------------------------------------------------------------------------------------------------------------------------------------------------------------------------------------------------------------------------------------------------------------------------------------------------------------------------------------------------------------------------------------------------------------------------------------------------------------------------------------------------------------------------------------------------------------------------------------------------------------------------------------------------------------------------------------------------------------------------------------------------------------------------------------------------------------------------------------------------------------------------------------------------------------------------------------------------------------------------------------------------------------------------------------------------------------------------------------------------------------------------------------------------------------------------------------------------------------------------------------------------------------------------------------------------------------------------------------------------------------------------------------------------------------------------------------------------------------------------------------------------------------------------------------------------------------------------------------------------------------------------------------------------------------------------------------------------------------------------------------------------------------------------------------------------------------|-------|
| SYMBOL DESCRIPTION (Ha) (                                                                                                                                                                                                                                                                                                                                                                                                                                                                                                                                                                                                                                                                                                                                                                                                                                                                                                                                                                                                                                                                                                                                                                                                                                                                                                                                                                                                                                                                                                                                                                                                                                                                                                                                                                                                                                                                                                                     | %)    |
| RIME AGRICULTURAL LANDS                                                                                                                                                                                                                                                                                                                                                                                                                                                                                                                                                                                                                                                                                                                                                                                                                                                                                                                                                                                                                                                                                                                                                                                                                                                                                                                                                                                                                                                                                                                                                                                                                                                                                                                                                                                                                                                                                                                       |       |
|                                                                                                                                                                                                                                                                                                                                                                                                                                                                                                                                                                                                                                                                                                                                                                                                                                                                                                                                                                                                                                                                                                                                                                                                                                                                                                                                                                                                                                                                                                                                                                                                                                                                                                                                                                                                                                                                                                                                               |       |
| A All irrigated lands/areas 75.06                                                                                                                                                                                                                                                                                                                                                                                                                                                                                                                                                                                                                                                                                                                                                                                                                                                                                                                                                                                                                                                                                                                                                                                                                                                                                                                                                                                                                                                                                                                                                                                                                                                                                                                                                                                                                                                                                                             | 0.58  |
| B  All irrigable lands already covered by irrigation projects with firm funding commitments  0                                                                                                                                                                                                                                                                                                                                                                                                                                                                                                                                                                                                                                                                                                                                                                                                                                                                                                                                                                                                                                                                                                                                                                                                                                                                                                                                                                                                                                                                                                                                                                                                                                                                                                                                                                                                                                                | 0     |
| C All alluvial plain lands highly suitable for agriculture, not irrigated 874.85                                                                                                                                                                                                                                                                                                                                                                                                                                                                                                                                                                                                                                                                                                                                                                                                                                                                                                                                                                                                                                                                                                                                                                                                                                                                                                                                                                                                                                                                                                                                                                                                                                                                                                                                                                                                                                                              | 6.81  |
| Agro-industrial croplands or lands presently planted to industrial<br>crops that support the viability of existing agricultural1,800.6Infrastructure and agro-based enterprises                                                                                                                                                                                                                                                                                                                                                                                                                                                                                                                                                                                                                                                                                                                                                                                                                                                                                                                                                                                                                                                                                                                                                                                                                                                                                                                                                                                                                                                                                                                                                                                                                                                                                                                                                               | 13.95 |
| EHighlands or areas located at an elevation of five hundred (500)<br>meters or above highly suitable for growing semi-temperate and<br>high value crops1,094.42                                                                                                                                                                                                                                                                                                                                                                                                                                                                                                                                                                                                                                                                                                                                                                                                                                                                                                                                                                                                                                                                                                                                                                                                                                                                                                                                                                                                                                                                                                                                                                                                                                                                                                                                                                               | 8.48  |
| AGILE AGRICULTURAL LANDS                                                                                                                                                                                                                                                                                                                                                                                                                                                                                                                                                                                                                                                                                                                                                                                                                                                                                                                                                                                                                                                                                                                                                                                                                                                                                                                                                                                                                                                                                                                                                                                                                                                                                                                                                                                                                                                                                                                      |       |
| FAll agricultural lands that are ecologically fragile, the conversion<br>of which will result in serious environmental degradation that will<br>affect mangrove areas and fish sunctuaries9,048.53                                                                                                                                                                                                                                                                                                                                                                                                                                                                                                                                                                                                                                                                                                                                                                                                                                                                                                                                                                                                                                                                                                                                                                                                                                                                                                                                                                                                                                                                                                                                                                                                                                                                                                                                            | 70.14 |
| G All fishery areas as defined pursuant to Fisheries Code of 1998 5.62                                                                                                                                                                                                                                                                                                                                                                                                                                                                                                                                                                                                                                                                                                                                                                                                                                                                                                                                                                                                                                                                                                                                                                                                                                                                                                                                                                                                                                                                                                                                                                                                                                                                                                                                                                                                                                                                        | 0.04  |
| SCELLANEOUS LAND TYPES (Not Relevant for Agriculture)                                                                                                                                                                                                                                                                                                                                                                                                                                                                                                                                                                                                                                                                                                                                                                                                                                                                                                                                                                                                                                                                                                                                                                                                                                                                                                                                                                                                                                                                                                                                                                                                                                                                                                                                                                                                                                                                                         |       |
| Forest/Watershed areas (critical watersheds including mangroves)                                                                                                                                                                                                                                                                                                                                                                                                                                                                                                                                                                                                                                                                                                                                                                                                                                                                                                                                                                                                                                                                                                                                                                                                                                                                                                                                                                                                                                                                                                                                                                                                                                                                                                                                                                                                                                                                              |       |
| Bu  Built-up Areas (urban land, airport, roads and bridges)                                                                                                                                                                                                                                                                                                                                                                                                                                                                                                                                                                                                                                                                                                                                                                                                                                                                                                                                                                                                                                                                                                                                                                                                                                                                                                                                                                                                                                                                                                                                                                                                                                                                                                                                                                                                                                                                                   |       |
| Others  Quarry, mine pit, barren land, rock land, river wash, beach sand, sand dunes, landfill                                                                                                                                                                                                                                                                                                                                                                                                                                                                                                                                                                                                                                                                                                                                                                                                                                                                                                                                                                                                                                                                                                                                                                                                                                                                                                                                                                                                                                                                                                                                                                                                                                                                                                                                                                                                                                                |       |
| <b>TOTAL</b> 12,899.08                                                                                                                                                                                                                                                                                                                                                                                                                                                                                                                                                                                                                                                                                                                                                                                                                                                                                                                                                                                                                                                                                                                                                                                                                                                                                                                                                                                                                                                                                                                                                                                                                                                                                                                                                                                                                                                                                                                        | 100   |

| ADS |            | BOUNDARY | ,          | HYDROLOG | Ŷ                   |
|-----|------------|----------|------------|----------|---------------------|
|     | Expressway |          | Regional   |          | Sea / Shoreline     |
|     | Trunk line |          | Provincial |          | Lakes / Rivers      |
|     | Primary    |          | City       | PLACES   |                     |
|     | Secondary  |          | Municipal  | * *      | Capital City / City |
|     | Tertiary   |          | Barangay   | •        | Capital Town / Town |