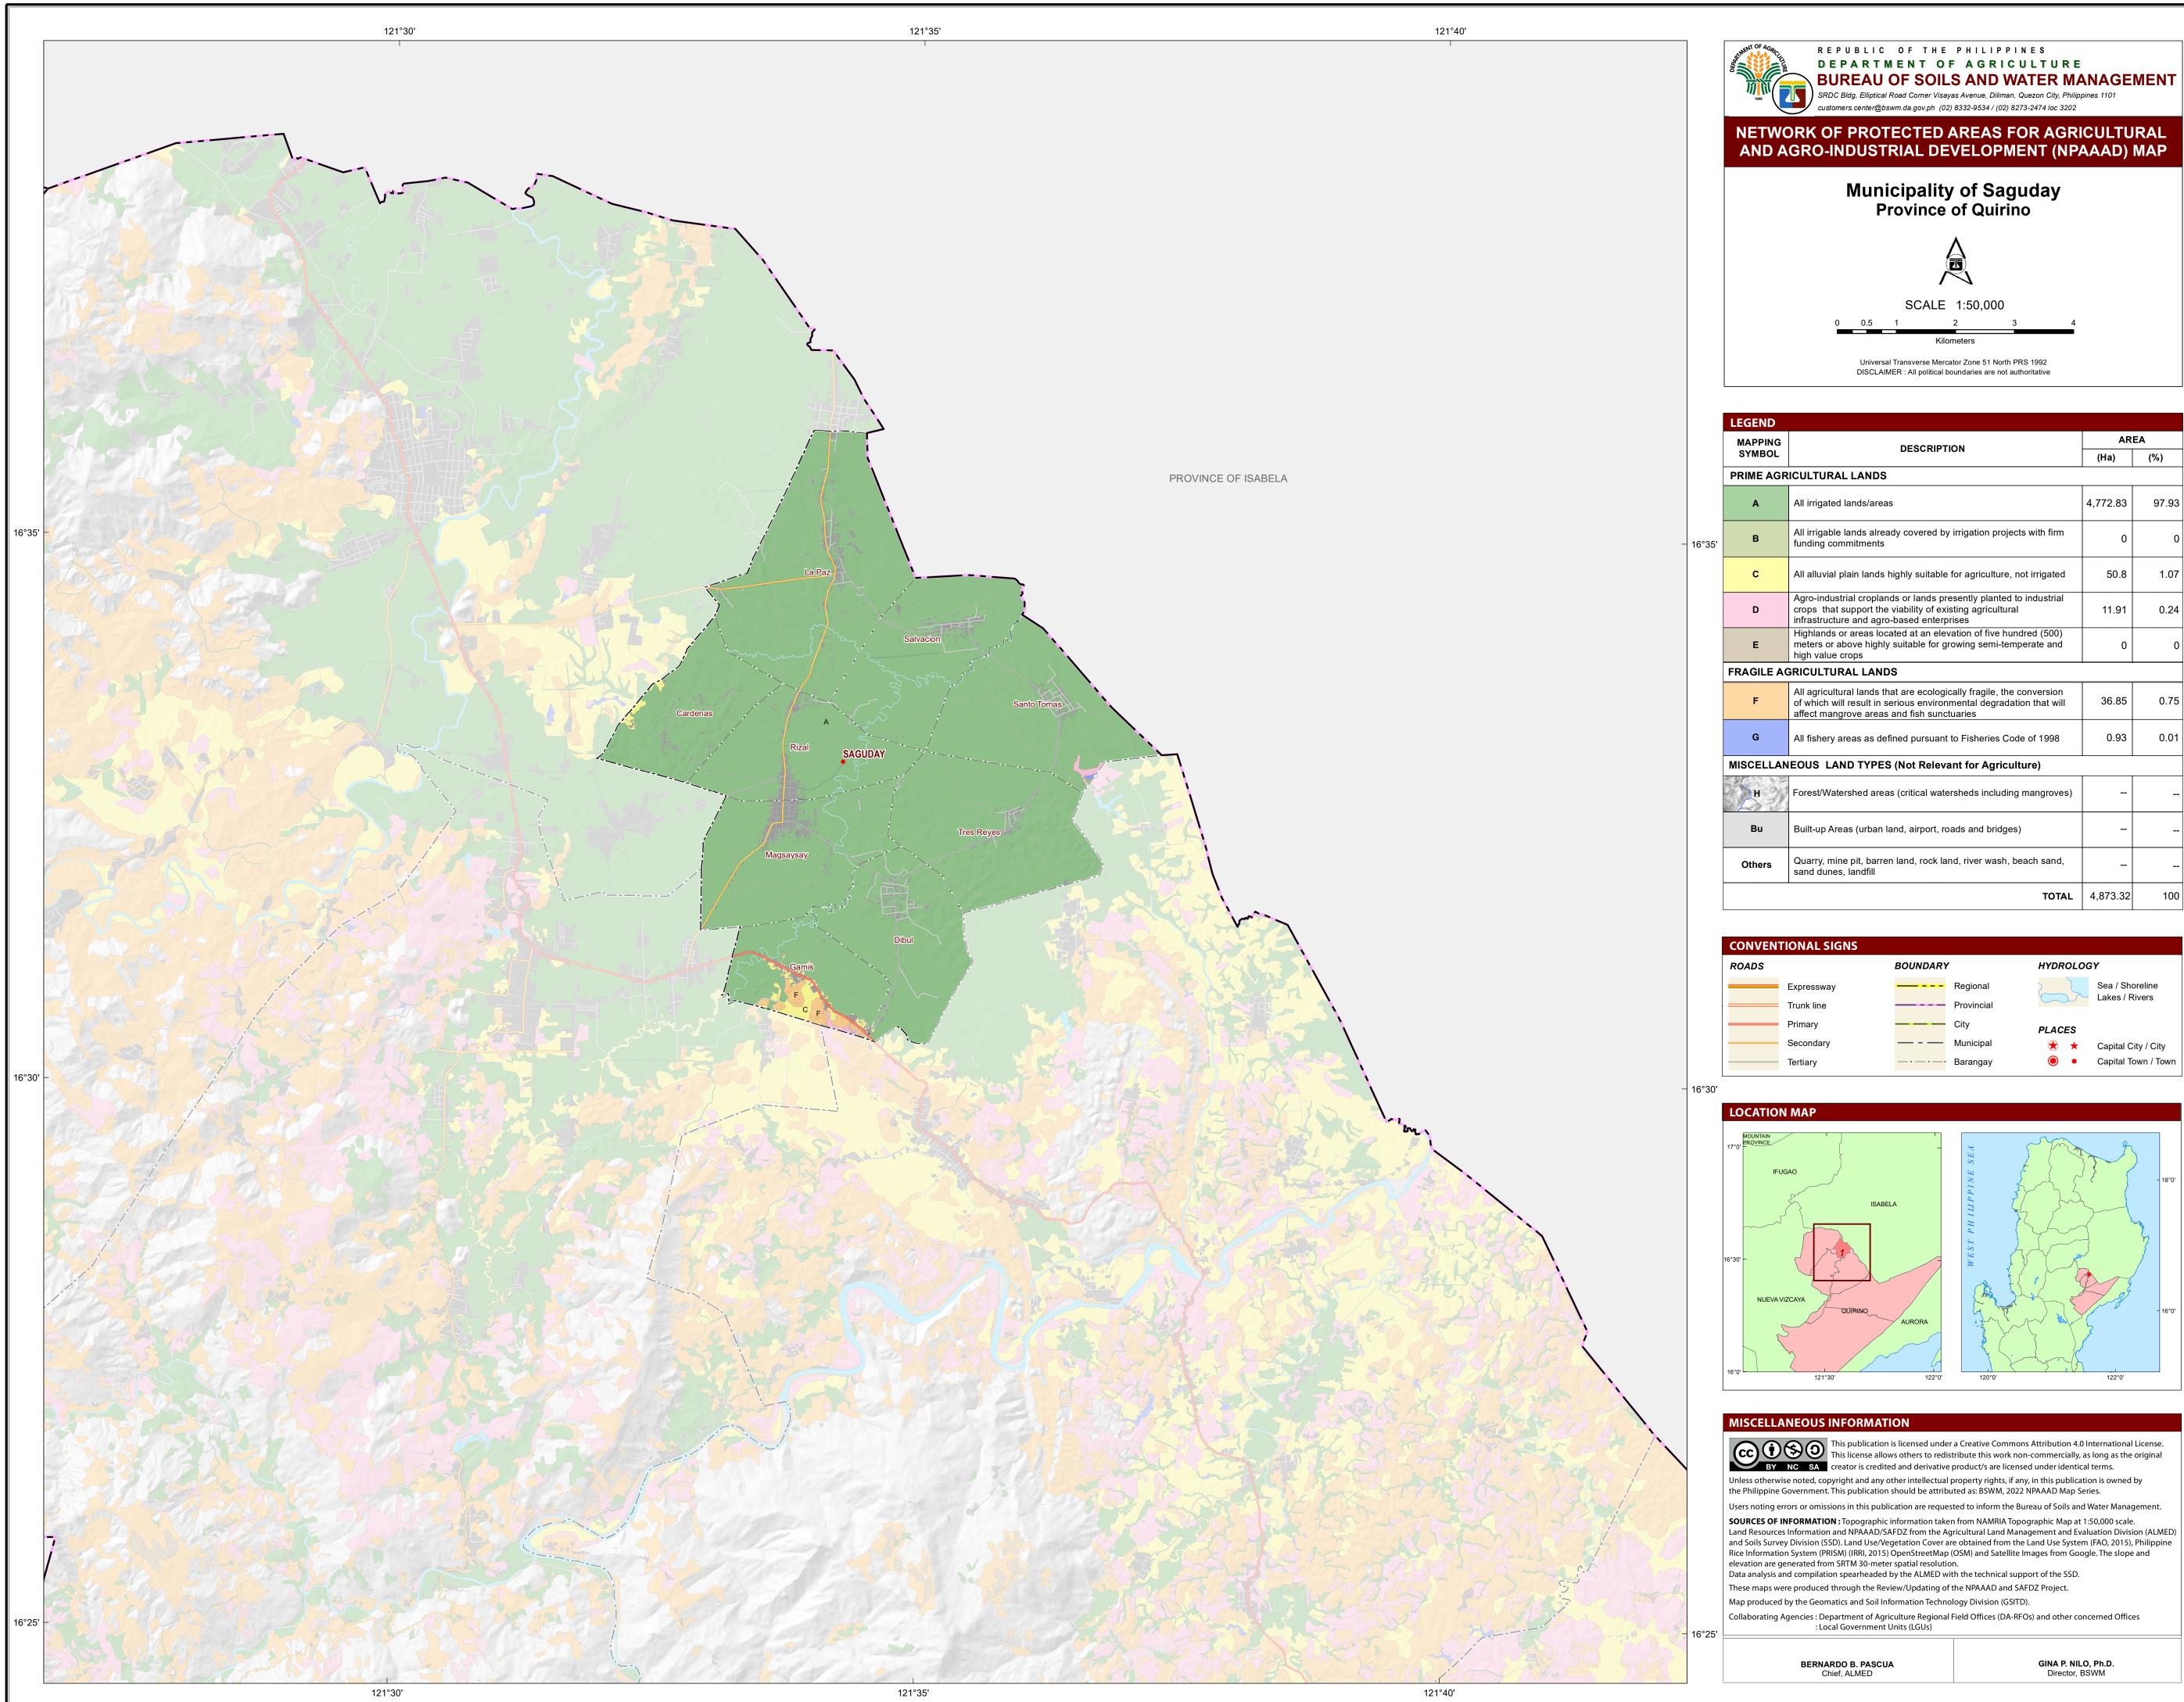

| EGEND     |                                                                                                                                                                                           |                                       |       |
|-----------|-------------------------------------------------------------------------------------------------------------------------------------------------------------------------------------------|---------------------------------------|-------|
|           |                                                                                                                                                                                           | AR                                    | EA    |
| SYMBOL    | DESCRIPTION                                                                                                                                                                               | (Ha)                                  | (%)   |
| RIME AGR  | ICULTURAL LANDS                                                                                                                                                                           | · · · · · · · · · · · · · · · · · · · |       |
| Α         | All irrigated lands/areas                                                                                                                                                                 | 4,772.83                              | 97.93 |
| В         | All irrigable lands already covered by irrigation projects with firm funding commitments                                                                                                  | 0                                     | 0     |
| С         | All alluvial plain lands highly suitable for agriculture, not irrigated                                                                                                                   | 50.8                                  | 1.07  |
| D         | Agro-industrial croplands or lands presently planted to industrial crops that support the viability of existing agricultural infrastructure and agro-based enterprises                    | 11.91                                 | 0.24  |
| E         | Highlands or areas located at an elevation of five hundred (500) meters or above highly suitable for growing semi-temperate and high value crops                                          | 0                                     | 0     |
| RAGILE AG | GRICULTURAL LANDS                                                                                                                                                                         |                                       |       |
| F         | All agricultural lands that are ecologically fragile, the conversion<br>of which will result in serious environmental degradation that will<br>affect mangrove areas and fish sunctuaries | 36.85                                 | 0.75  |
| G         | All fishery areas as defined pursuant to Fisheries Code of 1998                                                                                                                           | 0.93                                  | 0.01  |
| ISCELLAN  | EOUS LAND TYPES (Not Relevant for Agriculture)                                                                                                                                            |                                       |       |
| Н         | Forest/Watershed areas (critical watersheds including mangroves)                                                                                                                          |                                       |       |
| Bu        | Built-up Areas (urban land, airport, roads and bridges)                                                                                                                                   |                                       |       |
| Others    | Quarry, mine pit, barren land, rock land, river wash, beach sand, sand dunes, landfill                                                                                                    |                                       |       |
|           | TOTAL                                                                                                                                                                                     | 4,873.32                              | 100   |
|           |                                                                                                                                                                                           | I                                     |       |

| ADS |            | BOUNDARY |            | HYDROLOG | Ŷ                   |
|-----|------------|----------|------------|----------|---------------------|
|     | Expressway |          | Regional   | 2        | Sea / Shoreline     |
|     | Trunk line |          | Provincial |          | Lakes / Rivers      |
|     | Primary    |          | City       | PLACES   |                     |
|     | Secondary  |          | Municipal  | *        | Capital City / City |
|     | Tertiary   |          | Barangay   | •        | Capital Town / Town |