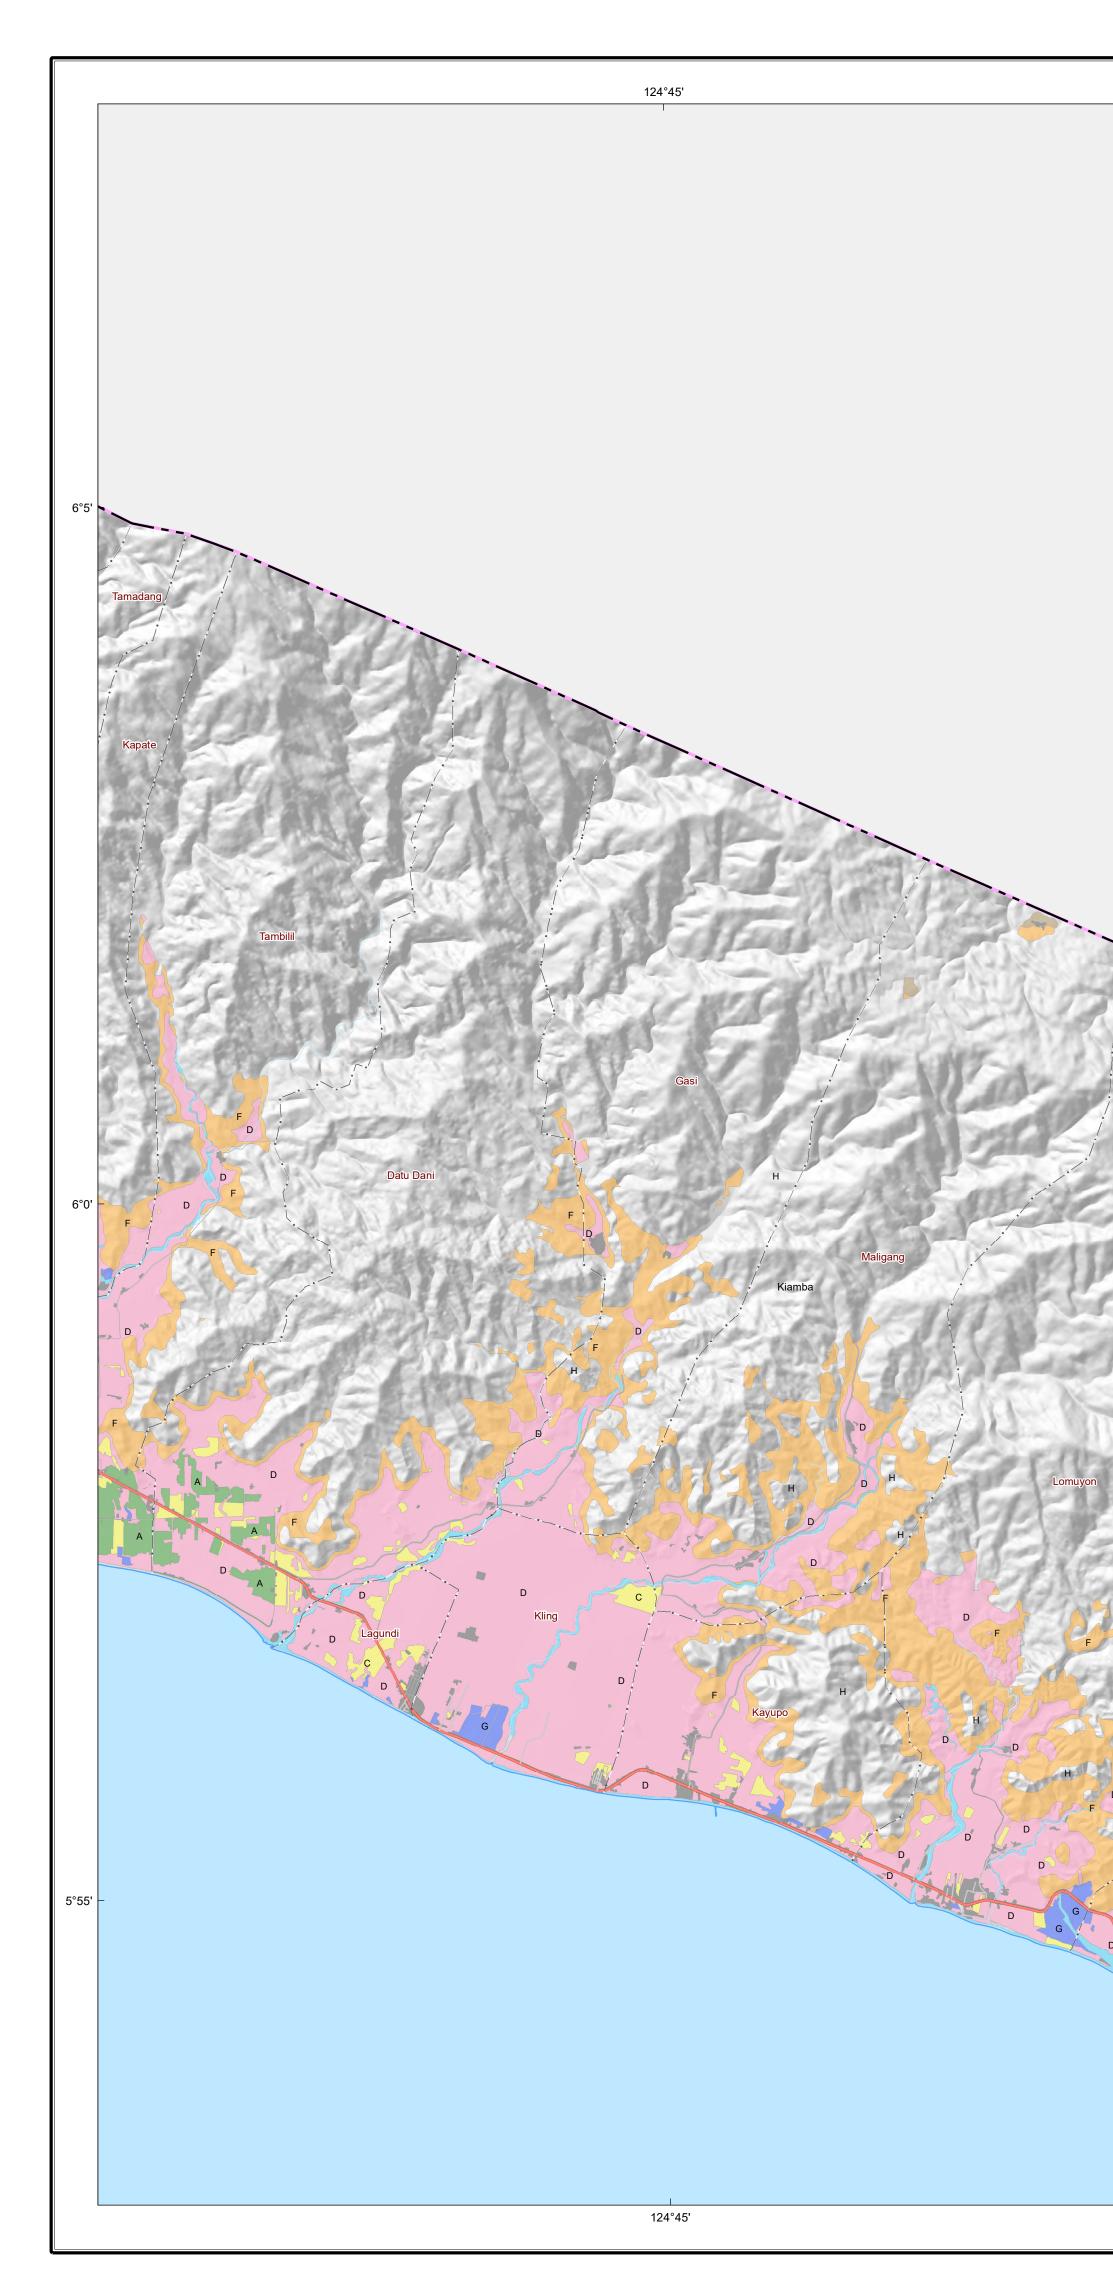

PROVINCE OF SOUTH COTABATO

124°50'

124°50'

124°55'

#### NETWORK OF PROTECTED AREAS FOR AGRICULTURAL AND AGRO-INDUSTRIAL DEVELOPMENT (NPAAAD) MAP

## Municipality of Kiamba Province of Sarangani

 $\sim$ 

SCALE 1:50,000

0 0.5 1

6°5'

6°0'

5°55'

124°55'

Universal Transverse Mercator Zone 51 North PRS 1992 DISCLAIMER : All political boundaries are not authoritative

| LEGEND                                                  |                                                                                                                                                                                           |          |       |  |  |  |  |  |
|---------------------------------------------------------|-------------------------------------------------------------------------------------------------------------------------------------------------------------------------------------------|----------|-------|--|--|--|--|--|
| MAPPING                                                 | DESCRIPTION                                                                                                                                                                               | AREA     |       |  |  |  |  |  |
| SYMBOL                                                  | BEGORI HON                                                                                                                                                                                |          | (%)   |  |  |  |  |  |
| PRIME AGRICULTURAL LANDS                                |                                                                                                                                                                                           |          |       |  |  |  |  |  |
| А                                                       | All irrigated lands/areas                                                                                                                                                                 | 1,150.83 | 14.04 |  |  |  |  |  |
| В                                                       | All irrigable lands already covered by irrigation projects with firm funding commitments                                                                                                  |          | 0     |  |  |  |  |  |
| с                                                       | All alluvial plain lands highly suitable for agriculture, not irrigated                                                                                                                   | 345.57   | 4.25  |  |  |  |  |  |
| D                                                       | Agro-industrial croplands or lands presently planted to industrial<br>crops that support the viability of existing agricultural<br>infrastructure and agro-based enterprises              |          | 77.61 |  |  |  |  |  |
| E                                                       | Highlands or areas located at an elevation of five hundred (500)<br>meters or above highly suitable for growing semi-temperate and<br>high value crops                                    | 93.88    | 1.14  |  |  |  |  |  |
| FRAGILE AGRICULTURAL LANDS                              |                                                                                                                                                                                           |          |       |  |  |  |  |  |
| F                                                       | All agricultural lands that are ecologically fragile, the conversion<br>of which will result in serious environmental degradation that will<br>affect mangrove areas and fish sunctuaries |          | 0.87  |  |  |  |  |  |
| G                                                       | All fishery areas as defined pursuant to Fisheries Code of 1998                                                                                                                           | 171.88   | 2.09  |  |  |  |  |  |
| MISCELLANEOUS LAND TYPES (Not Relevant for Agriculture) |                                                                                                                                                                                           |          |       |  |  |  |  |  |
| Н                                                       | Forest/Watershed areas (critical watersheds including mangroves)                                                                                                                          |          |       |  |  |  |  |  |
| Bu                                                      | Built-up Areas (urban land, airport, roads and bridges)                                                                                                                                   |          |       |  |  |  |  |  |
| Others                                                  | Quarry, mine pit, barren land, rock land, river wash, beach sand, sand dunes, landfill                                                                                                    |          |       |  |  |  |  |  |
|                                                         | TOTAL                                                                                                                                                                                     | 8,193.38 | 100   |  |  |  |  |  |

### CONVENTIONAL SIGNS

| ROADS |            | BOUNDARY |            | HYDROLOGY |    |                                   |
|-------|------------|----------|------------|-----------|----|-----------------------------------|
|       | Expressway |          | Regional   |           |    | Sea / Shoreline<br>Lakes / Rivers |
|       | Trunk line |          | Provincial |           |    |                                   |
|       | Primary    |          | City       | PLAC      | ES |                                   |
|       | Secondary  |          | Municipal  | ۲         | *  | Capital City / City               |
|       | Tertiary   |          | Barangay   | ۲         | •  | Capital Town / Town               |