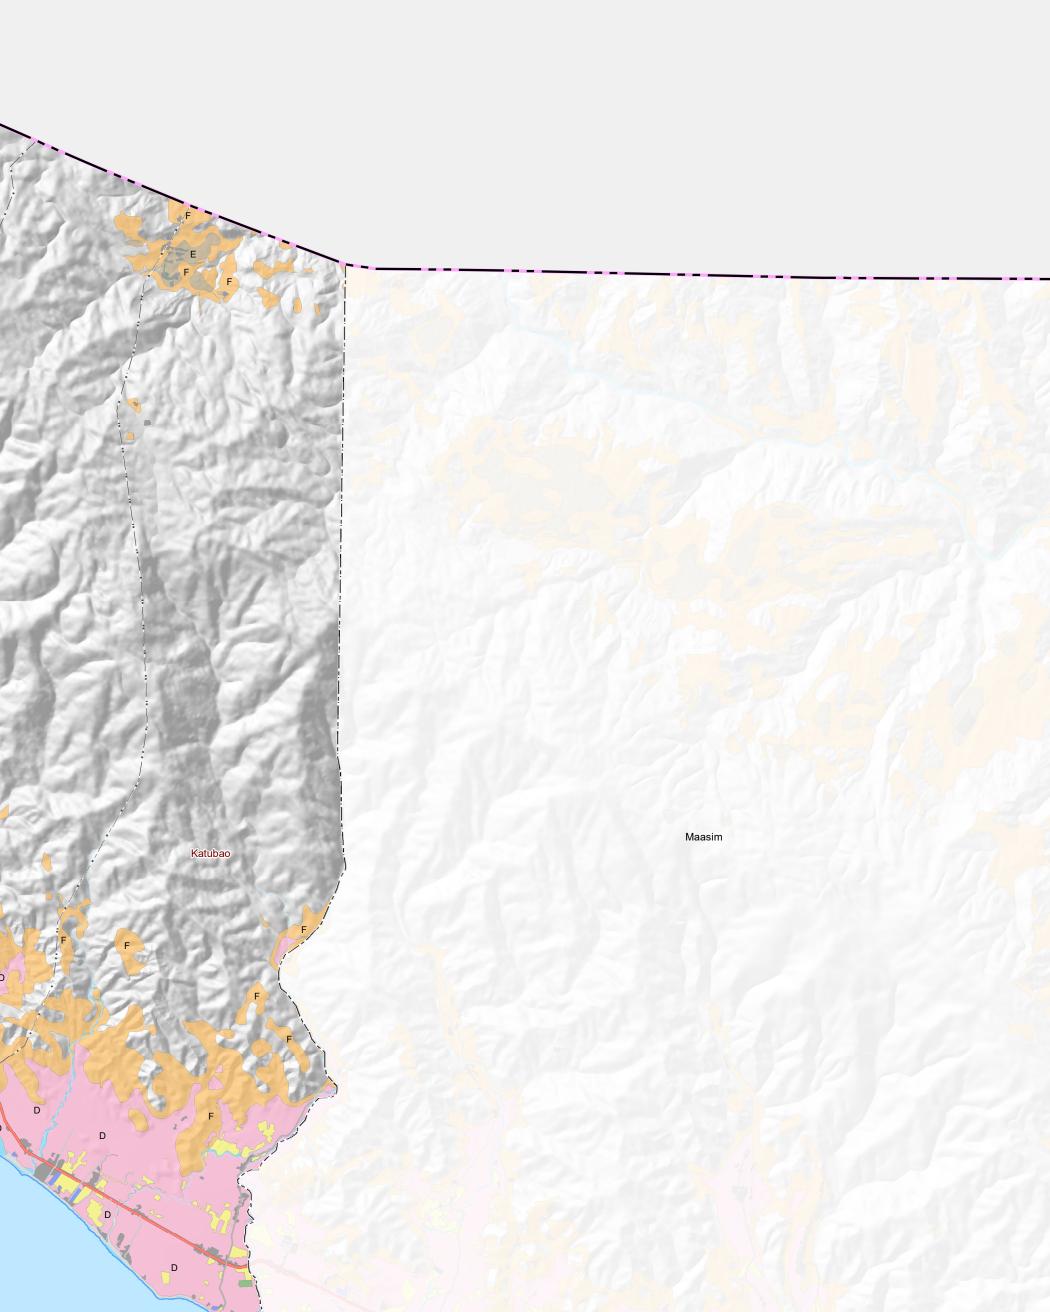

PROVINCE OF SOUTH COTABATO

124°50'

124°50'

124°55'

#### NETWORK OF PROTECTED AREAS FOR AGRICULTURAL AND AGRO-INDUSTRIAL DEVELOPMENT (NPAAAD) MAP

## Municipality of Kiamba Province of Sarangani

 $\sim$ 

SCALE 1:50,000

0 0.5 1

6°5'

6°0'

5°55'

124°55'

Universal Transverse Mercator Zone 51 North PRS 1992 DISCLAIMER : All political boundaries are not authoritative

| LEGEND                                                  |                                                                                                                                                                                           |          |       |  |  |  |  |  |
|---------------------------------------------------------|-------------------------------------------------------------------------------------------------------------------------------------------------------------------------------------------|----------|-------|--|--|--|--|--|
| MAPPING                                                 | DESCRIPTION                                                                                                                                                                               | AREA     |       |  |  |  |  |  |
| SYMBOL                                                  | BEGORI HON                                                                                                                                                                                |          | (%)   |  |  |  |  |  |
| PRIME AGRICULTURAL LANDS                                |                                                                                                                                                                                           |          |       |  |  |  |  |  |
| А                                                       | All irrigated lands/areas                                                                                                                                                                 | 1,150.83 | 14.04 |  |  |  |  |  |
| В                                                       | All irrigable lands already covered by irrigation projects with firm funding commitments                                                                                                  |          | 0     |  |  |  |  |  |
| с                                                       | All alluvial plain lands highly suitable for agriculture, not irrigated                                                                                                                   | 345.57   | 4.25  |  |  |  |  |  |
| D                                                       | Agro-industrial croplands or lands presently planted to industrial<br>crops that support the viability of existing agricultural<br>infrastructure and agro-based enterprises              |          | 77.61 |  |  |  |  |  |
| E                                                       | Highlands or areas located at an elevation of five hundred (500)<br>meters or above highly suitable for growing semi-temperate and<br>high value crops                                    | 93.88    | 1.14  |  |  |  |  |  |
| FRAGILE AGRICULTURAL LANDS                              |                                                                                                                                                                                           |          |       |  |  |  |  |  |
| F                                                       | All agricultural lands that are ecologically fragile, the conversion<br>of which will result in serious environmental degradation that will<br>affect mangrove areas and fish sunctuaries |          | 0.87  |  |  |  |  |  |
| G                                                       | All fishery areas as defined pursuant to Fisheries Code of 1998                                                                                                                           | 171.88   | 2.09  |  |  |  |  |  |
| MISCELLANEOUS LAND TYPES (Not Relevant for Agriculture) |                                                                                                                                                                                           |          |       |  |  |  |  |  |
| Н                                                       | Forest/Watershed areas (critical watersheds including mangroves)                                                                                                                          |          |       |  |  |  |  |  |
| Bu                                                      | Built-up Areas (urban land, airport, roads and bridges)                                                                                                                                   |          |       |  |  |  |  |  |
| Others                                                  | Quarry, mine pit, barren land, rock land, river wash, beach sand, sand dunes, landfill                                                                                                    |          |       |  |  |  |  |  |
|                                                         | TOTAL                                                                                                                                                                                     | 8,193.38 | 100   |  |  |  |  |  |

### CONVENTIONAL SIGNS

| ROADS |            | BOUNDARY |            | HYDROLOGY |    |                                   |
|-------|------------|----------|------------|-----------|----|-----------------------------------|
|       | Expressway |          | Regional   |           |    | Sea / Shoreline<br>Lakes / Rivers |
|       | Trunk line |          | Provincial |           |    |                                   |
|       | Primary    |          | City       | PLAC      | ES |                                   |
|       | Secondary  |          | Municipal  | ۲         | *  | Capital City / City               |
|       | Tertiary   |          | Barangay   | ۲         | •  | Capital Town / Town               |