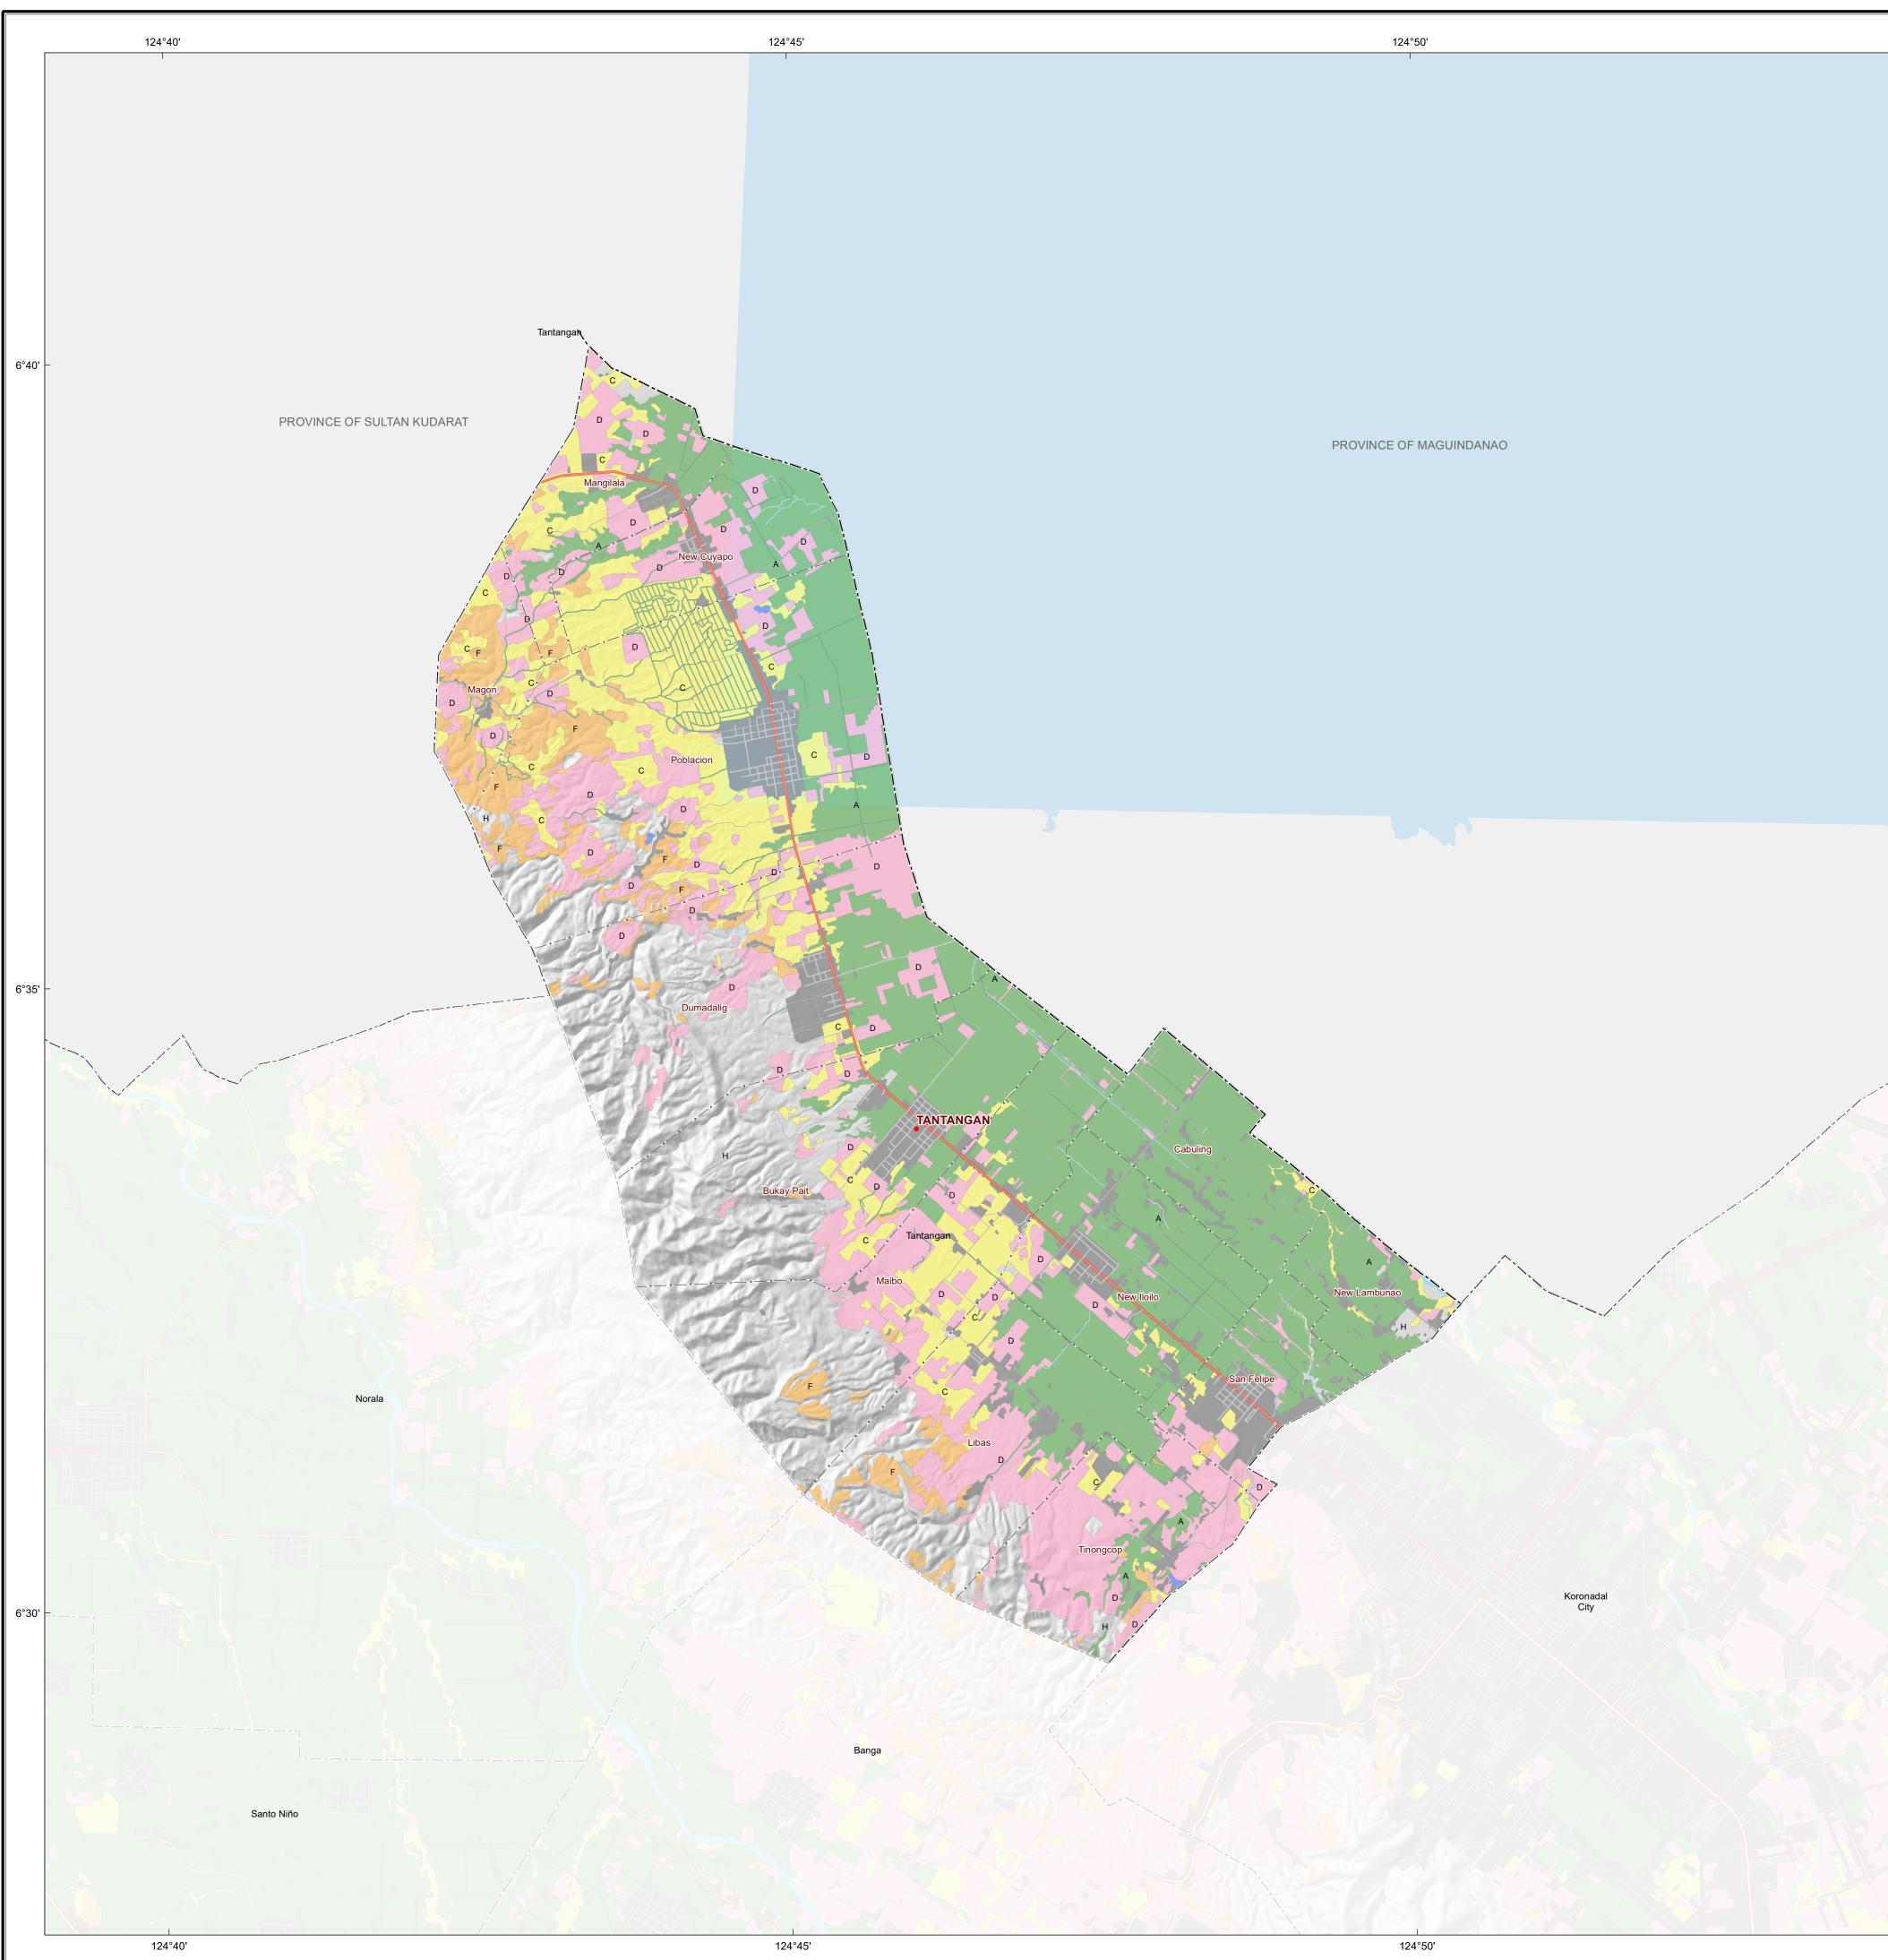

### NETWORK OF PROTECTED AREAS FOR AGRICULTURAL AND AGRO-INDUSTRIAL DEVELOPMENT (NPAAAD) MAP

# Municipality of Tantangan Province of South Cotabato

SCALE 1:50,000

0 0.5 1

Universal Transverse Mercator Zone 51 North PRS 1992 DISCLAIMER : All political boundaries are not authoritative

| EGEND                                                  |                                                                                                                                                                                           |          |       |  |  |  |  |  |
|--------------------------------------------------------|-------------------------------------------------------------------------------------------------------------------------------------------------------------------------------------------|----------|-------|--|--|--|--|--|
| MAPPING                                                |                                                                                                                                                                                           | AREA     |       |  |  |  |  |  |
| SYMBOL                                                 | DESCRIPTION                                                                                                                                                                               |          | (%)   |  |  |  |  |  |
| RIME AGRICULTURAL LANDS                                |                                                                                                                                                                                           |          |       |  |  |  |  |  |
| A                                                      | All irrigated lands/areas                                                                                                                                                                 | 3,844.43 | 45.76 |  |  |  |  |  |
| В                                                      | All irrigable lands already covered by irrigation projects with firm funding commitments                                                                                                  | 0        | 0     |  |  |  |  |  |
| С                                                      | All alluvial plain lands highly suitable for agriculture, not irrigated                                                                                                                   | 1,888.42 | 22.49 |  |  |  |  |  |
| D                                                      | Agro-industrial croplands or lands presently planted to industrial crops that support the viability of existing agricultural infrastructure and agro-based enterprises                    | 2,662.5  | 31.69 |  |  |  |  |  |
| E                                                      | Highlands or areas located at an elevation of five hundred (500) meters or above highly suitable for growing semi-temperate and high value crops                                          | 0        | 0     |  |  |  |  |  |
| RAGILE AG                                              | GRICULTURAL LANDS                                                                                                                                                                         |          | ·     |  |  |  |  |  |
| F                                                      | All agricultural lands that are ecologically fragile, the conversion<br>of which will result in serious environmental degradation that will<br>affect mangrove areas and fish sunctuaries | 0        | 0     |  |  |  |  |  |
| G                                                      | All fishery areas as defined pursuant to Fisheries Code of 1998                                                                                                                           | 5.83     | 0.06  |  |  |  |  |  |
| ISCELLANEOUS LAND TYPES (Not Relevant for Agriculture) |                                                                                                                                                                                           |          |       |  |  |  |  |  |
| Н                                                      | Forest/Watershed areas (critical watersheds including mangroves)                                                                                                                          |          |       |  |  |  |  |  |
| Bu                                                     | Built-up Areas (urban land, airport, roads and bridges)                                                                                                                                   |          |       |  |  |  |  |  |
| Others                                                 | Quarry, mine pit, barren land, rock land, river wash, beach sand, sand dunes, landfill                                                                                                    |          |       |  |  |  |  |  |
|                                                        | TOTAL                                                                                                                                                                                     | 8,401.18 | 100   |  |  |  |  |  |