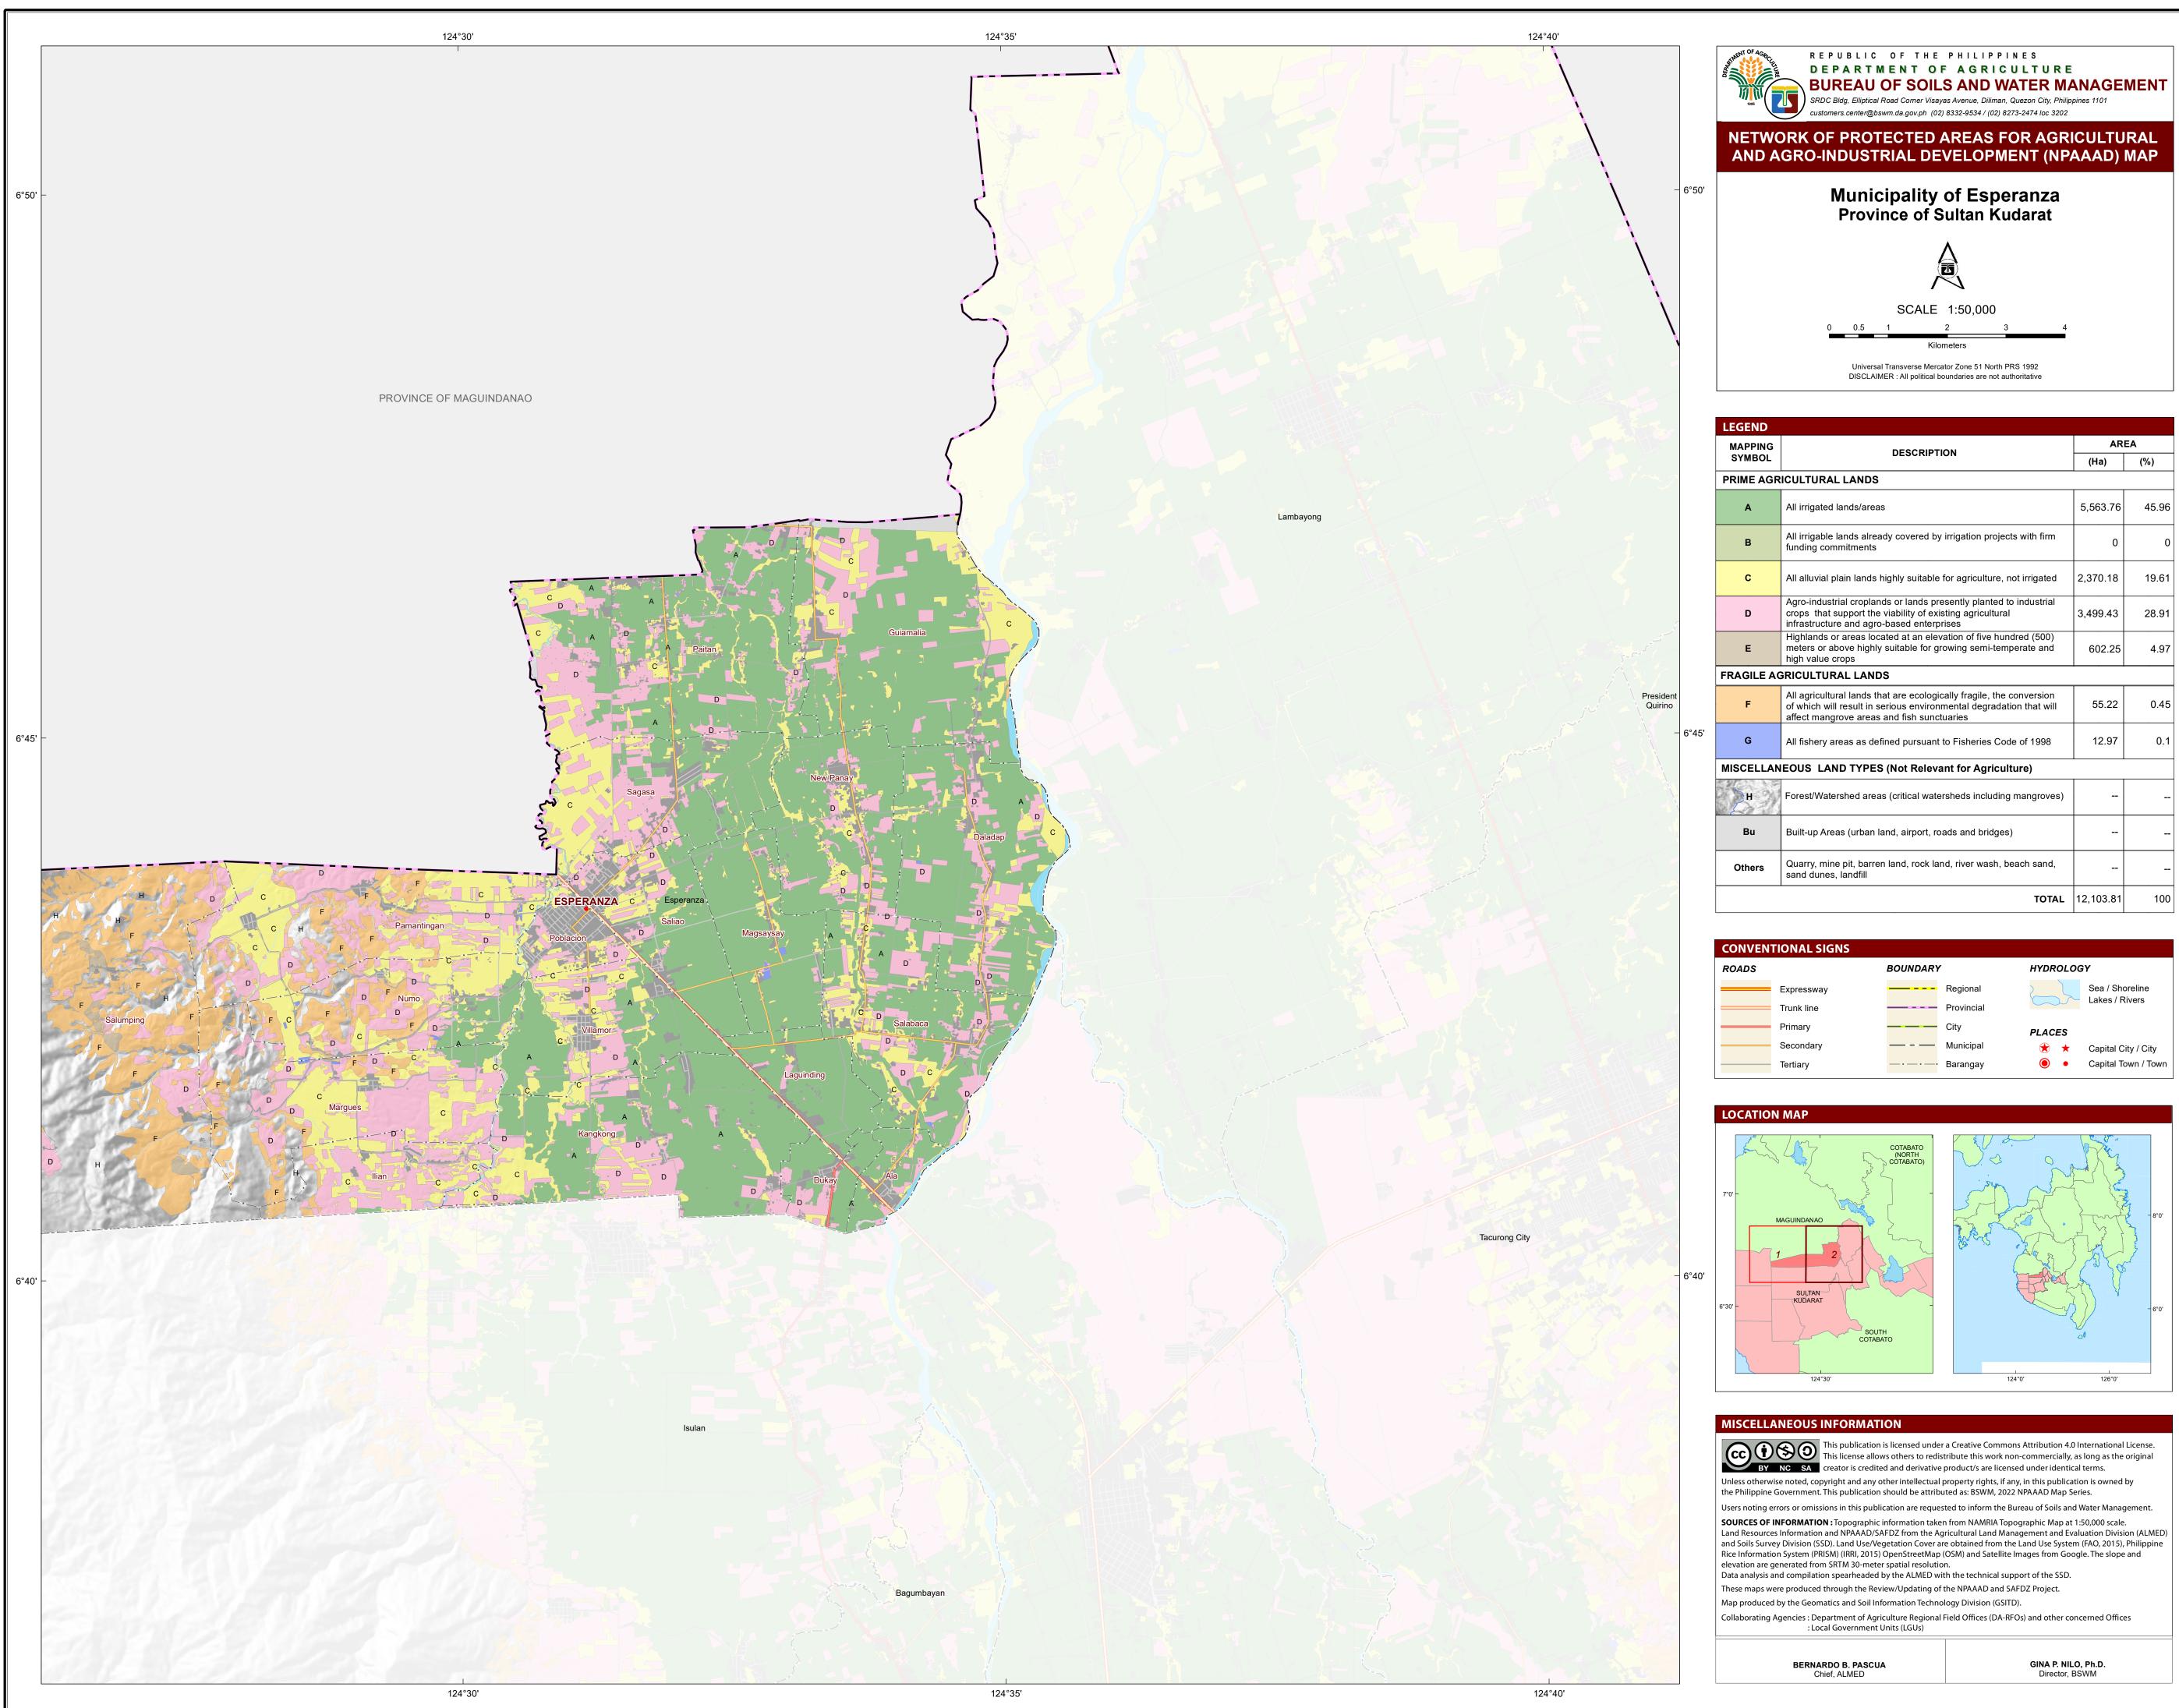

| EGEND             |                                                                                                                                                                                           |           |       |  |
|-------------------|-------------------------------------------------------------------------------------------------------------------------------------------------------------------------------------------|-----------|-------|--|
| MAPPING<br>SYMBOL | DESCRIPTION                                                                                                                                                                               |           |       |  |
|                   |                                                                                                                                                                                           | (Ha)      | (%)   |  |
| RIME AGR          | ICULTURAL LANDS                                                                                                                                                                           |           |       |  |
| Α                 | All irrigated lands/areas                                                                                                                                                                 | 5,563.76  | 45.96 |  |
| В                 | All irrigable lands already covered by irrigation projects with firm funding commitments                                                                                                  | 0         | 0     |  |
| С                 | All alluvial plain lands highly suitable for agriculture, not irrigated                                                                                                                   | 2,370.18  | 19.61 |  |
| D                 | Agro-industrial croplands or lands presently planted to industrial crops that support the viability of existing agricultural infrastructure and agro-based enterprises                    | 3,499.43  | 28.91 |  |
| E                 | Highlands or areas located at an elevation of five hundred (500) meters or above highly suitable for growing semi-temperate and high value crops                                          | 602.25    | 4.97  |  |
| RAGILE AG         | GRICULTURAL LANDS                                                                                                                                                                         |           |       |  |
| F                 | All agricultural lands that are ecologically fragile, the conversion<br>of which will result in serious environmental degradation that will<br>affect mangrove areas and fish sunctuaries | 55.22     | 0.45  |  |
| G                 | All fishery areas as defined pursuant to Fisheries Code of 1998                                                                                                                           | 12.97     | 0.1   |  |
| SCELLAN           | EOUS LAND TYPES (Not Relevant for Agriculture)                                                                                                                                            | 1         |       |  |
| Н                 | Forest/Watershed areas (critical watersheds including mangroves)                                                                                                                          |           |       |  |
| Bu                | Built-up Areas (urban land, airport, roads and bridges)                                                                                                                                   |           |       |  |
| Others            | Quarry, mine pit, barren land, rock land, river wash, beach sand, sand dunes, landfill                                                                                                    |           |       |  |
|                   | TOTAL                                                                                                                                                                                     | 12,103.81 | 100   |  |

| ADS |            | BOUNDARY |            | HYDROLOG | Ŷ                   |  |
|-----|------------|----------|------------|----------|---------------------|--|
|     | Expressway |          | Regional   | 2        | Sea / Shoreline     |  |
|     | Trunk line |          | Provincial |          | Lakes / Rivers      |  |
|     | Primary    |          | City       | PLACES   |                     |  |
|     | Secondary  |          | Municipal  | *        | Capital City / City |  |
|     | Tertiary   |          | Barangay   | •        | Capital Town / Town |  |