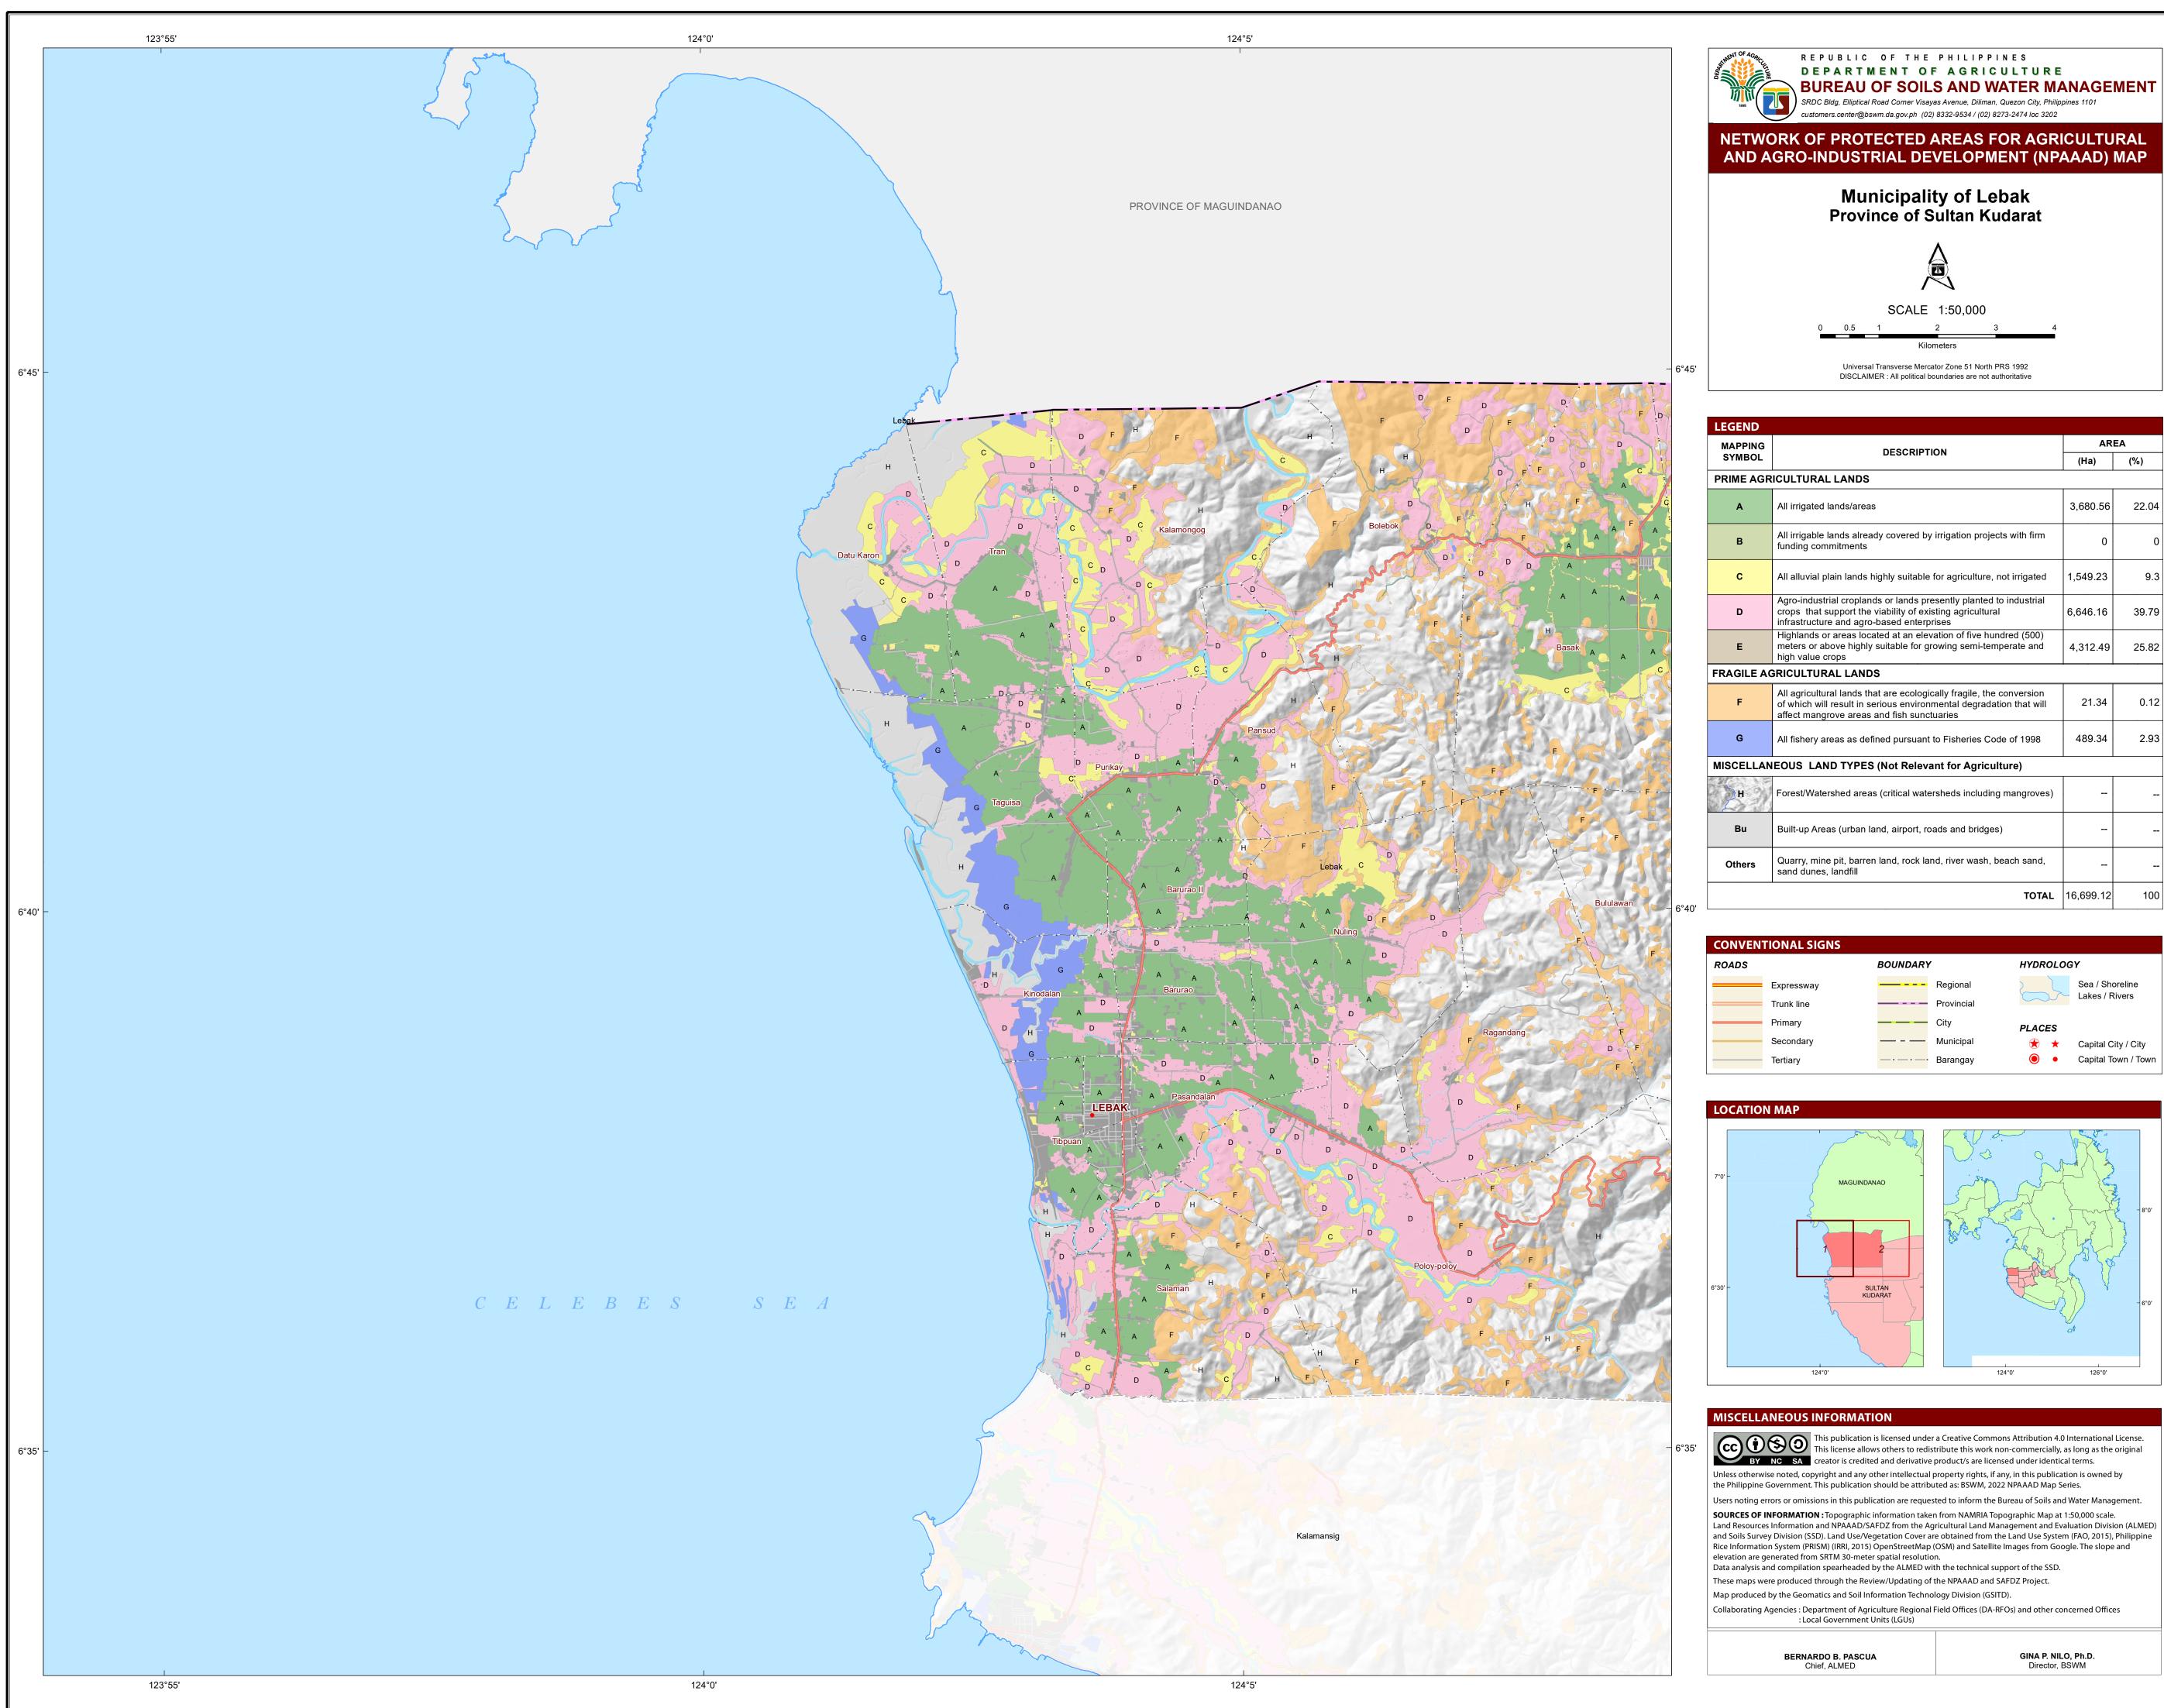

# BUREAU OF SOILS AND WATER MANAGEMENT

| EGEND     |                                                                                                                                                                                     |           |       |  |
|-----------|-------------------------------------------------------------------------------------------------------------------------------------------------------------------------------------|-----------|-------|--|
| MAPPING   | AREA                                                                                                                                                                                |           |       |  |
| SYMBOL    | DESCRIPTION                                                                                                                                                                         |           | (%)   |  |
| RIME AGRI | CULTURAL LANDS                                                                                                                                                                      |           |       |  |
| A         | All irrigated lands/areas                                                                                                                                                           | 3,680.56  | 22.04 |  |
|           | All irrigable lands already covered by irrigation projects with firm funding commitments                                                                                            | 0         | 0     |  |
| С         | All alluvial plain lands highly suitable for agriculture, not irrigated                                                                                                             | 1,549.23  | 9.3   |  |
| D         | Agro-industrial croplands or lands presently planted to industrial<br>crops that support the viability of existing agricultural<br>infrastructure and agro-based enterprises        | 6,646.16  | 39.79 |  |
| E         | Highlands or areas located at an elevation of five hundred (500)<br>meters or above highly suitable for growing semi-temperate and<br>high value crops                              | 4,312.49  | 25.82 |  |
| RAGILE AG | RICULTURAL LANDS                                                                                                                                                                    |           |       |  |
| F         | All agricultural lands that are ecologically fragile, the conversion of which will result in serious environmental degradation that will affect mangrove areas and fish sunctuaries | 21.34     | 0.12  |  |
| G         | All fishery areas as defined pursuant to Fisheries Code of 1998                                                                                                                     | 489.34    | 2.93  |  |
| ISCELLAN  | EOUS LAND TYPES (Not Relevant for Agriculture)                                                                                                                                      |           |       |  |
| Н         | Forest/Watershed areas (critical watersheds including mangroves)                                                                                                                    |           |       |  |
| Bu        | Built-up Areas (urban land, airport, roads and bridges)                                                                                                                             |           |       |  |
| Others    | Quarry, mine pit, barren land, rock land, river wash, beach sand, sand dunes, landfill                                                                                              |           |       |  |
|           | TOTAL                                                                                                                                                                               | 16,699.12 | 100   |  |

| ADS |            | BOUNDARY |            | HYDROLOGY |                     |  |
|-----|------------|----------|------------|-----------|---------------------|--|
|     | Expressway |          | Regional   | 2         | Sea / Shoreline     |  |
|     | Trunk line |          | Provincial |           | Lakes / Rivers      |  |
|     | Primary    |          | City       | PLACES    |                     |  |
|     | Secondary  |          | Municipal  | * *       | Capital City / City |  |
|     | Tertiary   |          | Barangay   | •         | Capital Town / Town |  |
|     |            |          |            |           |                     |  |