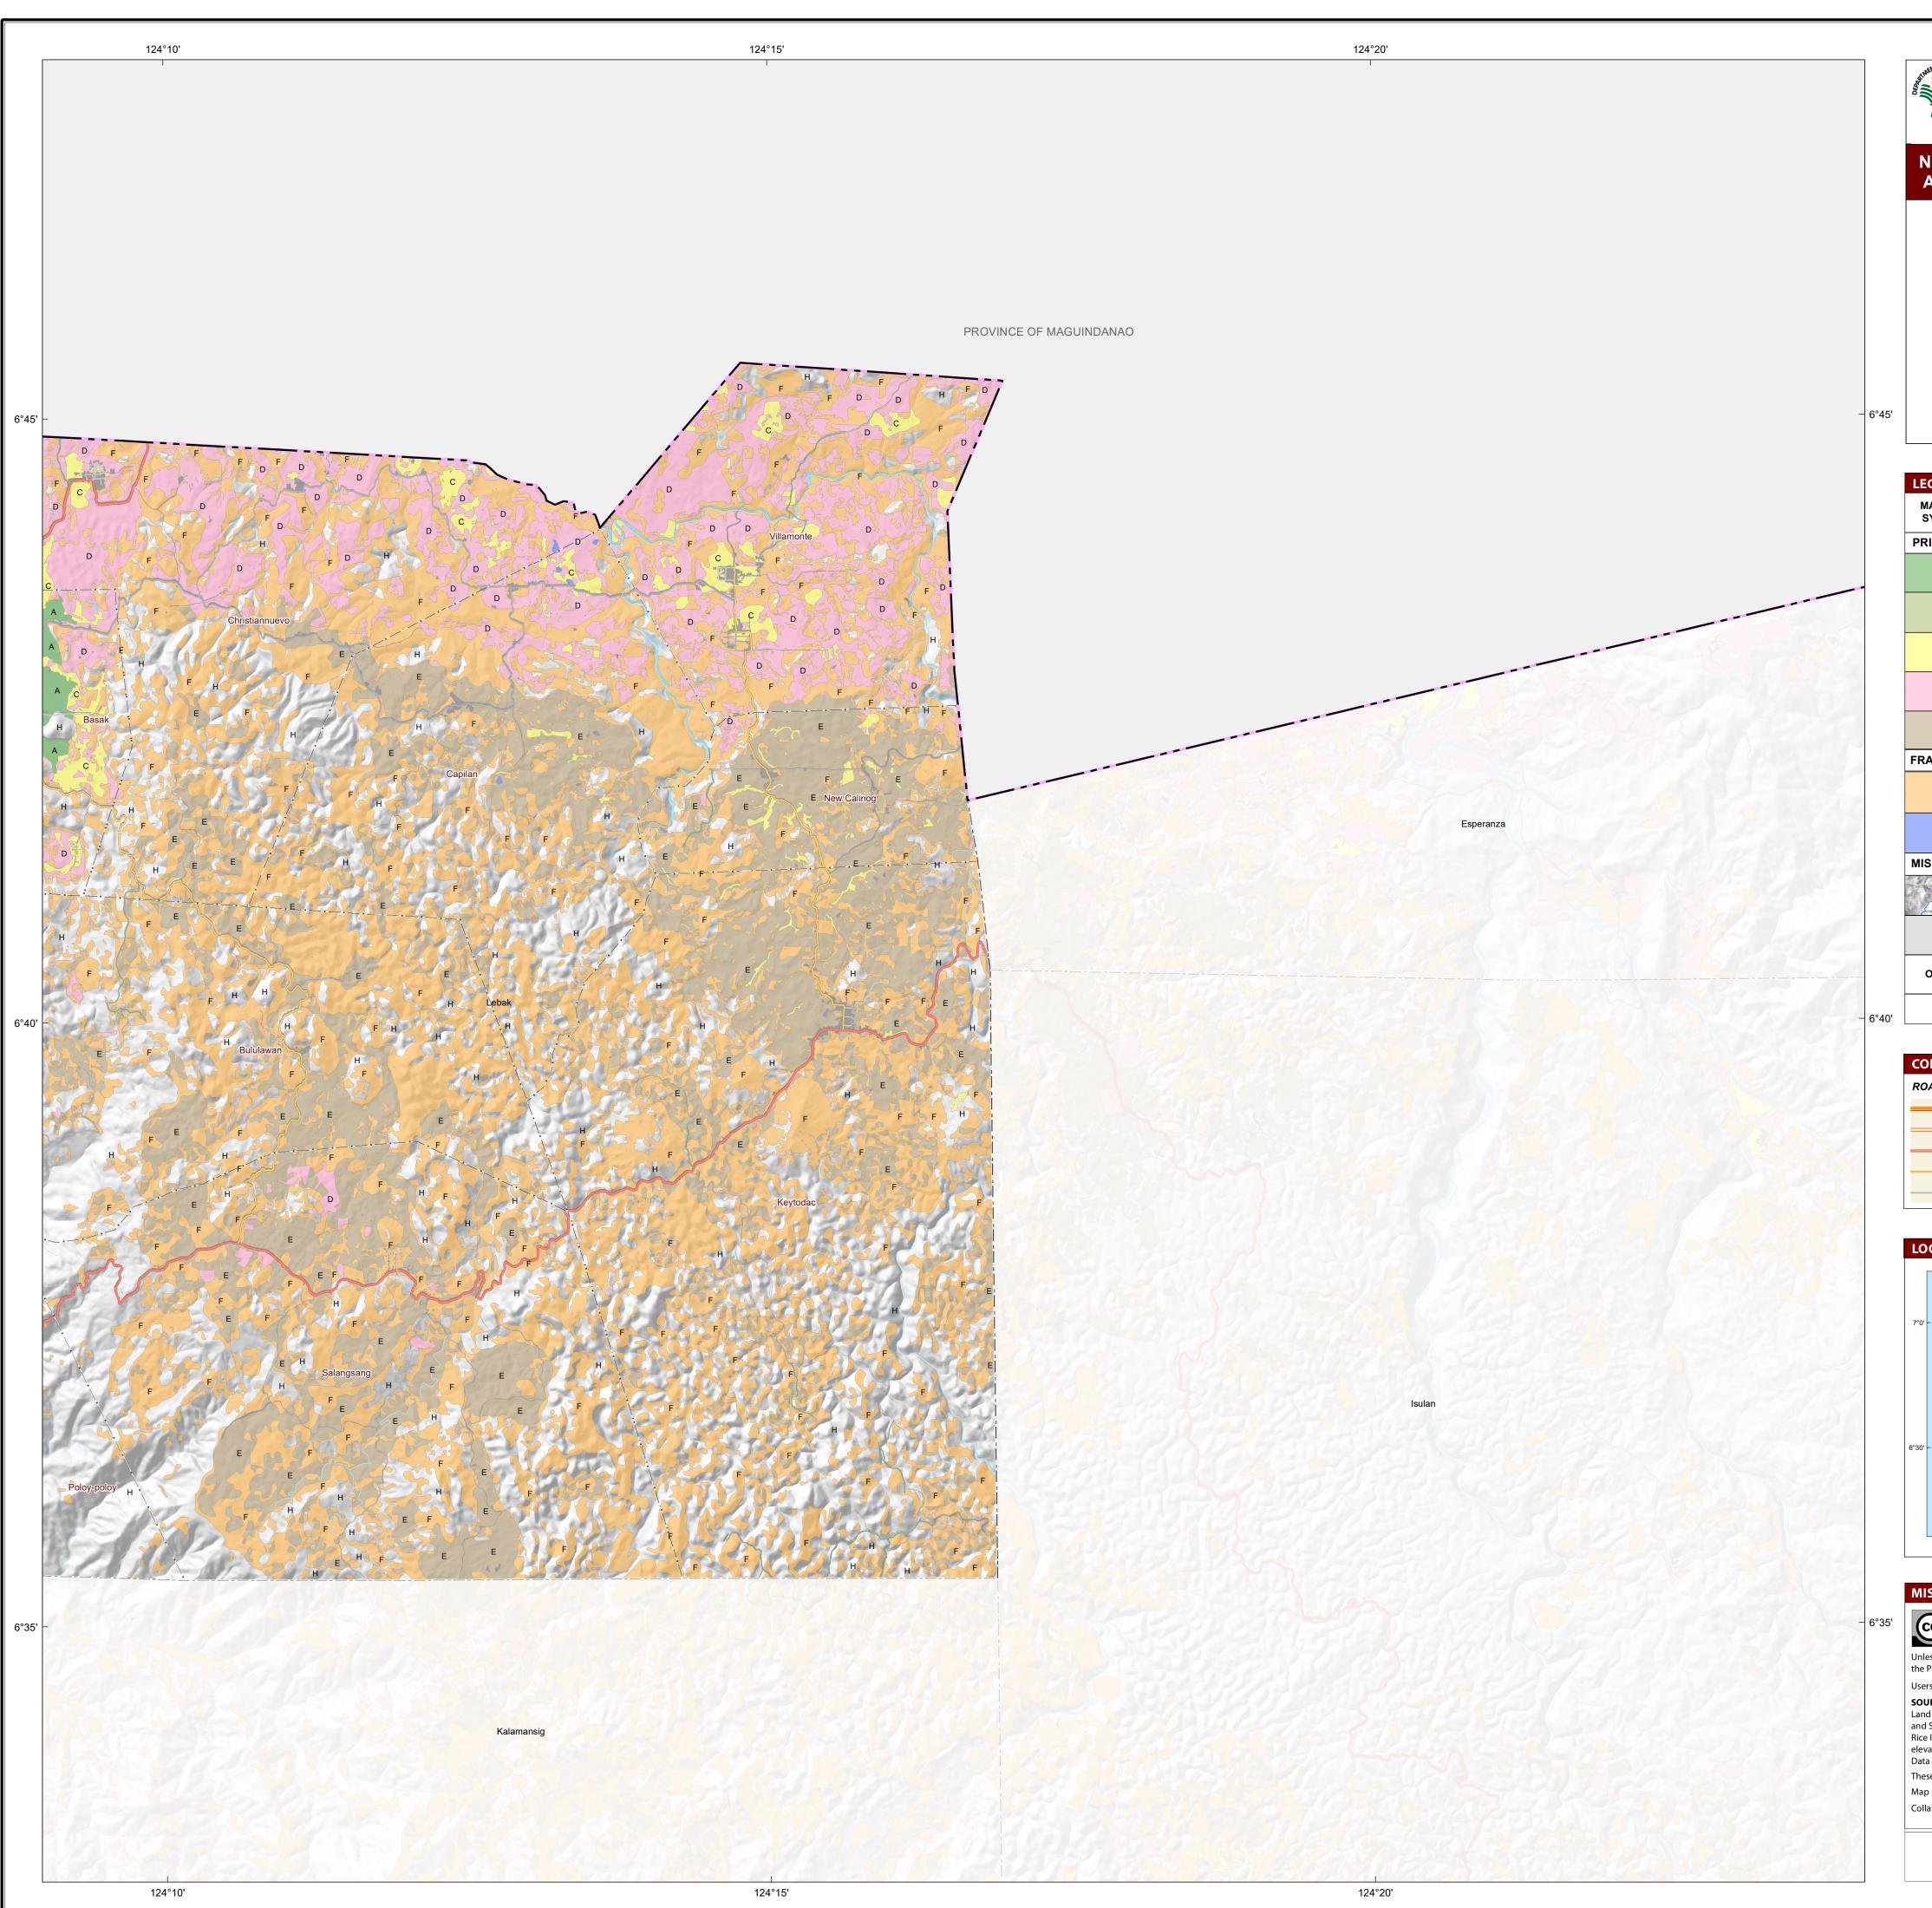

# Municipality of Lebak Province of Sultan Kudarat

 $\sim$ 

SCALE 1:50,000

0 0.5 1

Universal Transverse Mercator Zone 51 North PRS 1992 DISCLAIMER : All political boundaries are not authoritative

| EGEND                                                                                                                                                                                     |                                                                                                                                                                                                                                                                                                                                                                                                                                                                                                                                                                                                                                                                                                                                                                                                                                                                                                                                                                                                                                                                                                 |                                                                                                                                                                                                                                                                                                                                                                                                                                                                                                                                                                                                                                                                                                                                                                                                                                                                                                                                                                                                                                                                                                                                                                                                                           |  |  |  |  |  |  |
|-------------------------------------------------------------------------------------------------------------------------------------------------------------------------------------------|-------------------------------------------------------------------------------------------------------------------------------------------------------------------------------------------------------------------------------------------------------------------------------------------------------------------------------------------------------------------------------------------------------------------------------------------------------------------------------------------------------------------------------------------------------------------------------------------------------------------------------------------------------------------------------------------------------------------------------------------------------------------------------------------------------------------------------------------------------------------------------------------------------------------------------------------------------------------------------------------------------------------------------------------------------------------------------------------------|---------------------------------------------------------------------------------------------------------------------------------------------------------------------------------------------------------------------------------------------------------------------------------------------------------------------------------------------------------------------------------------------------------------------------------------------------------------------------------------------------------------------------------------------------------------------------------------------------------------------------------------------------------------------------------------------------------------------------------------------------------------------------------------------------------------------------------------------------------------------------------------------------------------------------------------------------------------------------------------------------------------------------------------------------------------------------------------------------------------------------------------------------------------------------------------------------------------------------|--|--|--|--|--|--|
|                                                                                                                                                                                           | AREA                                                                                                                                                                                                                                                                                                                                                                                                                                                                                                                                                                                                                                                                                                                                                                                                                                                                                                                                                                                                                                                                                            |                                                                                                                                                                                                                                                                                                                                                                                                                                                                                                                                                                                                                                                                                                                                                                                                                                                                                                                                                                                                                                                                                                                                                                                                                           |  |  |  |  |  |  |
| DESCRIPTION                                                                                                                                                                               |                                                                                                                                                                                                                                                                                                                                                                                                                                                                                                                                                                                                                                                                                                                                                                                                                                                                                                                                                                                                                                                                                                 | (%)                                                                                                                                                                                                                                                                                                                                                                                                                                                                                                                                                                                                                                                                                                                                                                                                                                                                                                                                                                                                                                                                                                                                                                                                                       |  |  |  |  |  |  |
| RIME AGRICULTURAL LANDS                                                                                                                                                                   |                                                                                                                                                                                                                                                                                                                                                                                                                                                                                                                                                                                                                                                                                                                                                                                                                                                                                                                                                                                                                                                                                                 |                                                                                                                                                                                                                                                                                                                                                                                                                                                                                                                                                                                                                                                                                                                                                                                                                                                                                                                                                                                                                                                                                                                                                                                                                           |  |  |  |  |  |  |
| All irrigated lands/areas                                                                                                                                                                 | 3,680.56                                                                                                                                                                                                                                                                                                                                                                                                                                                                                                                                                                                                                                                                                                                                                                                                                                                                                                                                                                                                                                                                                        | 22.04                                                                                                                                                                                                                                                                                                                                                                                                                                                                                                                                                                                                                                                                                                                                                                                                                                                                                                                                                                                                                                                                                                                                                                                                                     |  |  |  |  |  |  |
| All irrigable lands already covered by irrigation projects with firm funding commitments                                                                                                  | 0                                                                                                                                                                                                                                                                                                                                                                                                                                                                                                                                                                                                                                                                                                                                                                                                                                                                                                                                                                                                                                                                                               | 0                                                                                                                                                                                                                                                                                                                                                                                                                                                                                                                                                                                                                                                                                                                                                                                                                                                                                                                                                                                                                                                                                                                                                                                                                         |  |  |  |  |  |  |
| All alluvial plain lands highly suitable for agriculture, not irrigated                                                                                                                   | 1,549.23                                                                                                                                                                                                                                                                                                                                                                                                                                                                                                                                                                                                                                                                                                                                                                                                                                                                                                                                                                                                                                                                                        | 9.3                                                                                                                                                                                                                                                                                                                                                                                                                                                                                                                                                                                                                                                                                                                                                                                                                                                                                                                                                                                                                                                                                                                                                                                                                       |  |  |  |  |  |  |
| Agro-industrial croplands or lands presently planted to industrial crops that support the viability of existing agricultural infrastructure and agro-based enterprises                    | 6,646.16                                                                                                                                                                                                                                                                                                                                                                                                                                                                                                                                                                                                                                                                                                                                                                                                                                                                                                                                                                                                                                                                                        | 39.79                                                                                                                                                                                                                                                                                                                                                                                                                                                                                                                                                                                                                                                                                                                                                                                                                                                                                                                                                                                                                                                                                                                                                                                                                     |  |  |  |  |  |  |
| Highlands or areas located at an elevation of five hundred (500) meters or above highly suitable for growing semi-temperate and high value crops                                          | 4,312.49                                                                                                                                                                                                                                                                                                                                                                                                                                                                                                                                                                                                                                                                                                                                                                                                                                                                                                                                                                                                                                                                                        | 25.82                                                                                                                                                                                                                                                                                                                                                                                                                                                                                                                                                                                                                                                                                                                                                                                                                                                                                                                                                                                                                                                                                                                                                                                                                     |  |  |  |  |  |  |
| RAGILE AGRICULTURAL LANDS                                                                                                                                                                 |                                                                                                                                                                                                                                                                                                                                                                                                                                                                                                                                                                                                                                                                                                                                                                                                                                                                                                                                                                                                                                                                                                 |                                                                                                                                                                                                                                                                                                                                                                                                                                                                                                                                                                                                                                                                                                                                                                                                                                                                                                                                                                                                                                                                                                                                                                                                                           |  |  |  |  |  |  |
| All agricultural lands that are ecologically fragile, the conversion<br>of which will result in serious environmental degradation that will<br>affect mangrove areas and fish sunctuaries | 21.34                                                                                                                                                                                                                                                                                                                                                                                                                                                                                                                                                                                                                                                                                                                                                                                                                                                                                                                                                                                                                                                                                           | 0.12                                                                                                                                                                                                                                                                                                                                                                                                                                                                                                                                                                                                                                                                                                                                                                                                                                                                                                                                                                                                                                                                                                                                                                                                                      |  |  |  |  |  |  |
| All fishery areas as defined pursuant to Fisheries Code of 1998                                                                                                                           | 489.34                                                                                                                                                                                                                                                                                                                                                                                                                                                                                                                                                                                                                                                                                                                                                                                                                                                                                                                                                                                                                                                                                          | 2.93                                                                                                                                                                                                                                                                                                                                                                                                                                                                                                                                                                                                                                                                                                                                                                                                                                                                                                                                                                                                                                                                                                                                                                                                                      |  |  |  |  |  |  |
| ISCELLANEOUS LAND TYPES (Not Relevant for Agriculture)                                                                                                                                    |                                                                                                                                                                                                                                                                                                                                                                                                                                                                                                                                                                                                                                                                                                                                                                                                                                                                                                                                                                                                                                                                                                 |                                                                                                                                                                                                                                                                                                                                                                                                                                                                                                                                                                                                                                                                                                                                                                                                                                                                                                                                                                                                                                                                                                                                                                                                                           |  |  |  |  |  |  |
| Forest/Watershed areas (critical watersheds including mangroves)                                                                                                                          |                                                                                                                                                                                                                                                                                                                                                                                                                                                                                                                                                                                                                                                                                                                                                                                                                                                                                                                                                                                                                                                                                                 |                                                                                                                                                                                                                                                                                                                                                                                                                                                                                                                                                                                                                                                                                                                                                                                                                                                                                                                                                                                                                                                                                                                                                                                                                           |  |  |  |  |  |  |
| Built-up Areas (urban land, airport, roads and bridges)                                                                                                                                   |                                                                                                                                                                                                                                                                                                                                                                                                                                                                                                                                                                                                                                                                                                                                                                                                                                                                                                                                                                                                                                                                                                 |                                                                                                                                                                                                                                                                                                                                                                                                                                                                                                                                                                                                                                                                                                                                                                                                                                                                                                                                                                                                                                                                                                                                                                                                                           |  |  |  |  |  |  |
| Quarry, mine pit, barren land, rock land, river wash, beach sand, sand dunes, landfill                                                                                                    |                                                                                                                                                                                                                                                                                                                                                                                                                                                                                                                                                                                                                                                                                                                                                                                                                                                                                                                                                                                                                                                                                                 |                                                                                                                                                                                                                                                                                                                                                                                                                                                                                                                                                                                                                                                                                                                                                                                                                                                                                                                                                                                                                                                                                                                                                                                                                           |  |  |  |  |  |  |
| TOTAL                                                                                                                                                                                     | 16,699.12                                                                                                                                                                                                                                                                                                                                                                                                                                                                                                                                                                                                                                                                                                                                                                                                                                                                                                                                                                                                                                                                                       | 100                                                                                                                                                                                                                                                                                                                                                                                                                                                                                                                                                                                                                                                                                                                                                                                                                                                                                                                                                                                                                                                                                                                                                                                                                       |  |  |  |  |  |  |
|                                                                                                                                                                                           | ICULTURAL LANDS   All irrigated lands/areas   All irrigable lands already covered by irrigation projects with firm funding commitments   All alluvial plain lands highly suitable for agriculture, not irrigated   Agro-industrial croplands or lands presently planted to industrial crops that support the viability of existing agricultural infrastructure and agro-based enterprises   Highlands or areas located at an elevation of five hundred (500) meters or above highly suitable for growing semi-temperate and high value crops   SRICULTURAL LANDS   All agricultural lands that are ecologically fragile, the conversion of which will result in serious environmental degradation that will affect mangrove areas and fish sunctuaries   All fishery areas as defined pursuant to Fisheries Code of 1998   EOUS LAND TYPES (Not Relevant for Agriculture)   Forest/Watershed areas (critical watersheds including mangroves)   Built-up Areas (urban land, airport, roads and bridges)   Quarry, mine pit, barren land, rock land, river wash, beach sand, sand dunes, landfill | DESCRIPTION   (Ha)     ICULTURAL LANDS     All irrigated lands/areas   3,680.56     All irrigable lands already covered by irrigation projects with firm funding commitments   0     All alluvial plain lands highly suitable for agriculture, not irrigated   1,549.23     Agro-industrial croplands or lands presently planted to industrial crops that support the viability of existing agricultural infrastructure and agro-based enterprises   6,646.16     Highlands or areas located at an elevation of five hundred (500) meters or above highly suitable for growing semi-temperate and high value crops   4,312.49     SRICULTURAL LANDS   21.34     All agricultural lands that are ecologically fragile, the conversion of which will result in serious environmental degradation that will affect mangrove areas and fish sunctuaries   21.34     All fishery areas as defined pursuant to Fisheries Code of 1998   489.34     EOUS LAND TYPES (Not Relevant for Agriculture)      Forest/Watershed areas (critical watersheds including mangroves)      Built-up Areas (urban land, airport, roads and bridges)      Quarry, mine pit, barren land, rock land, river wash, beach sand, and dunes, landfill |  |  |  |  |  |  |