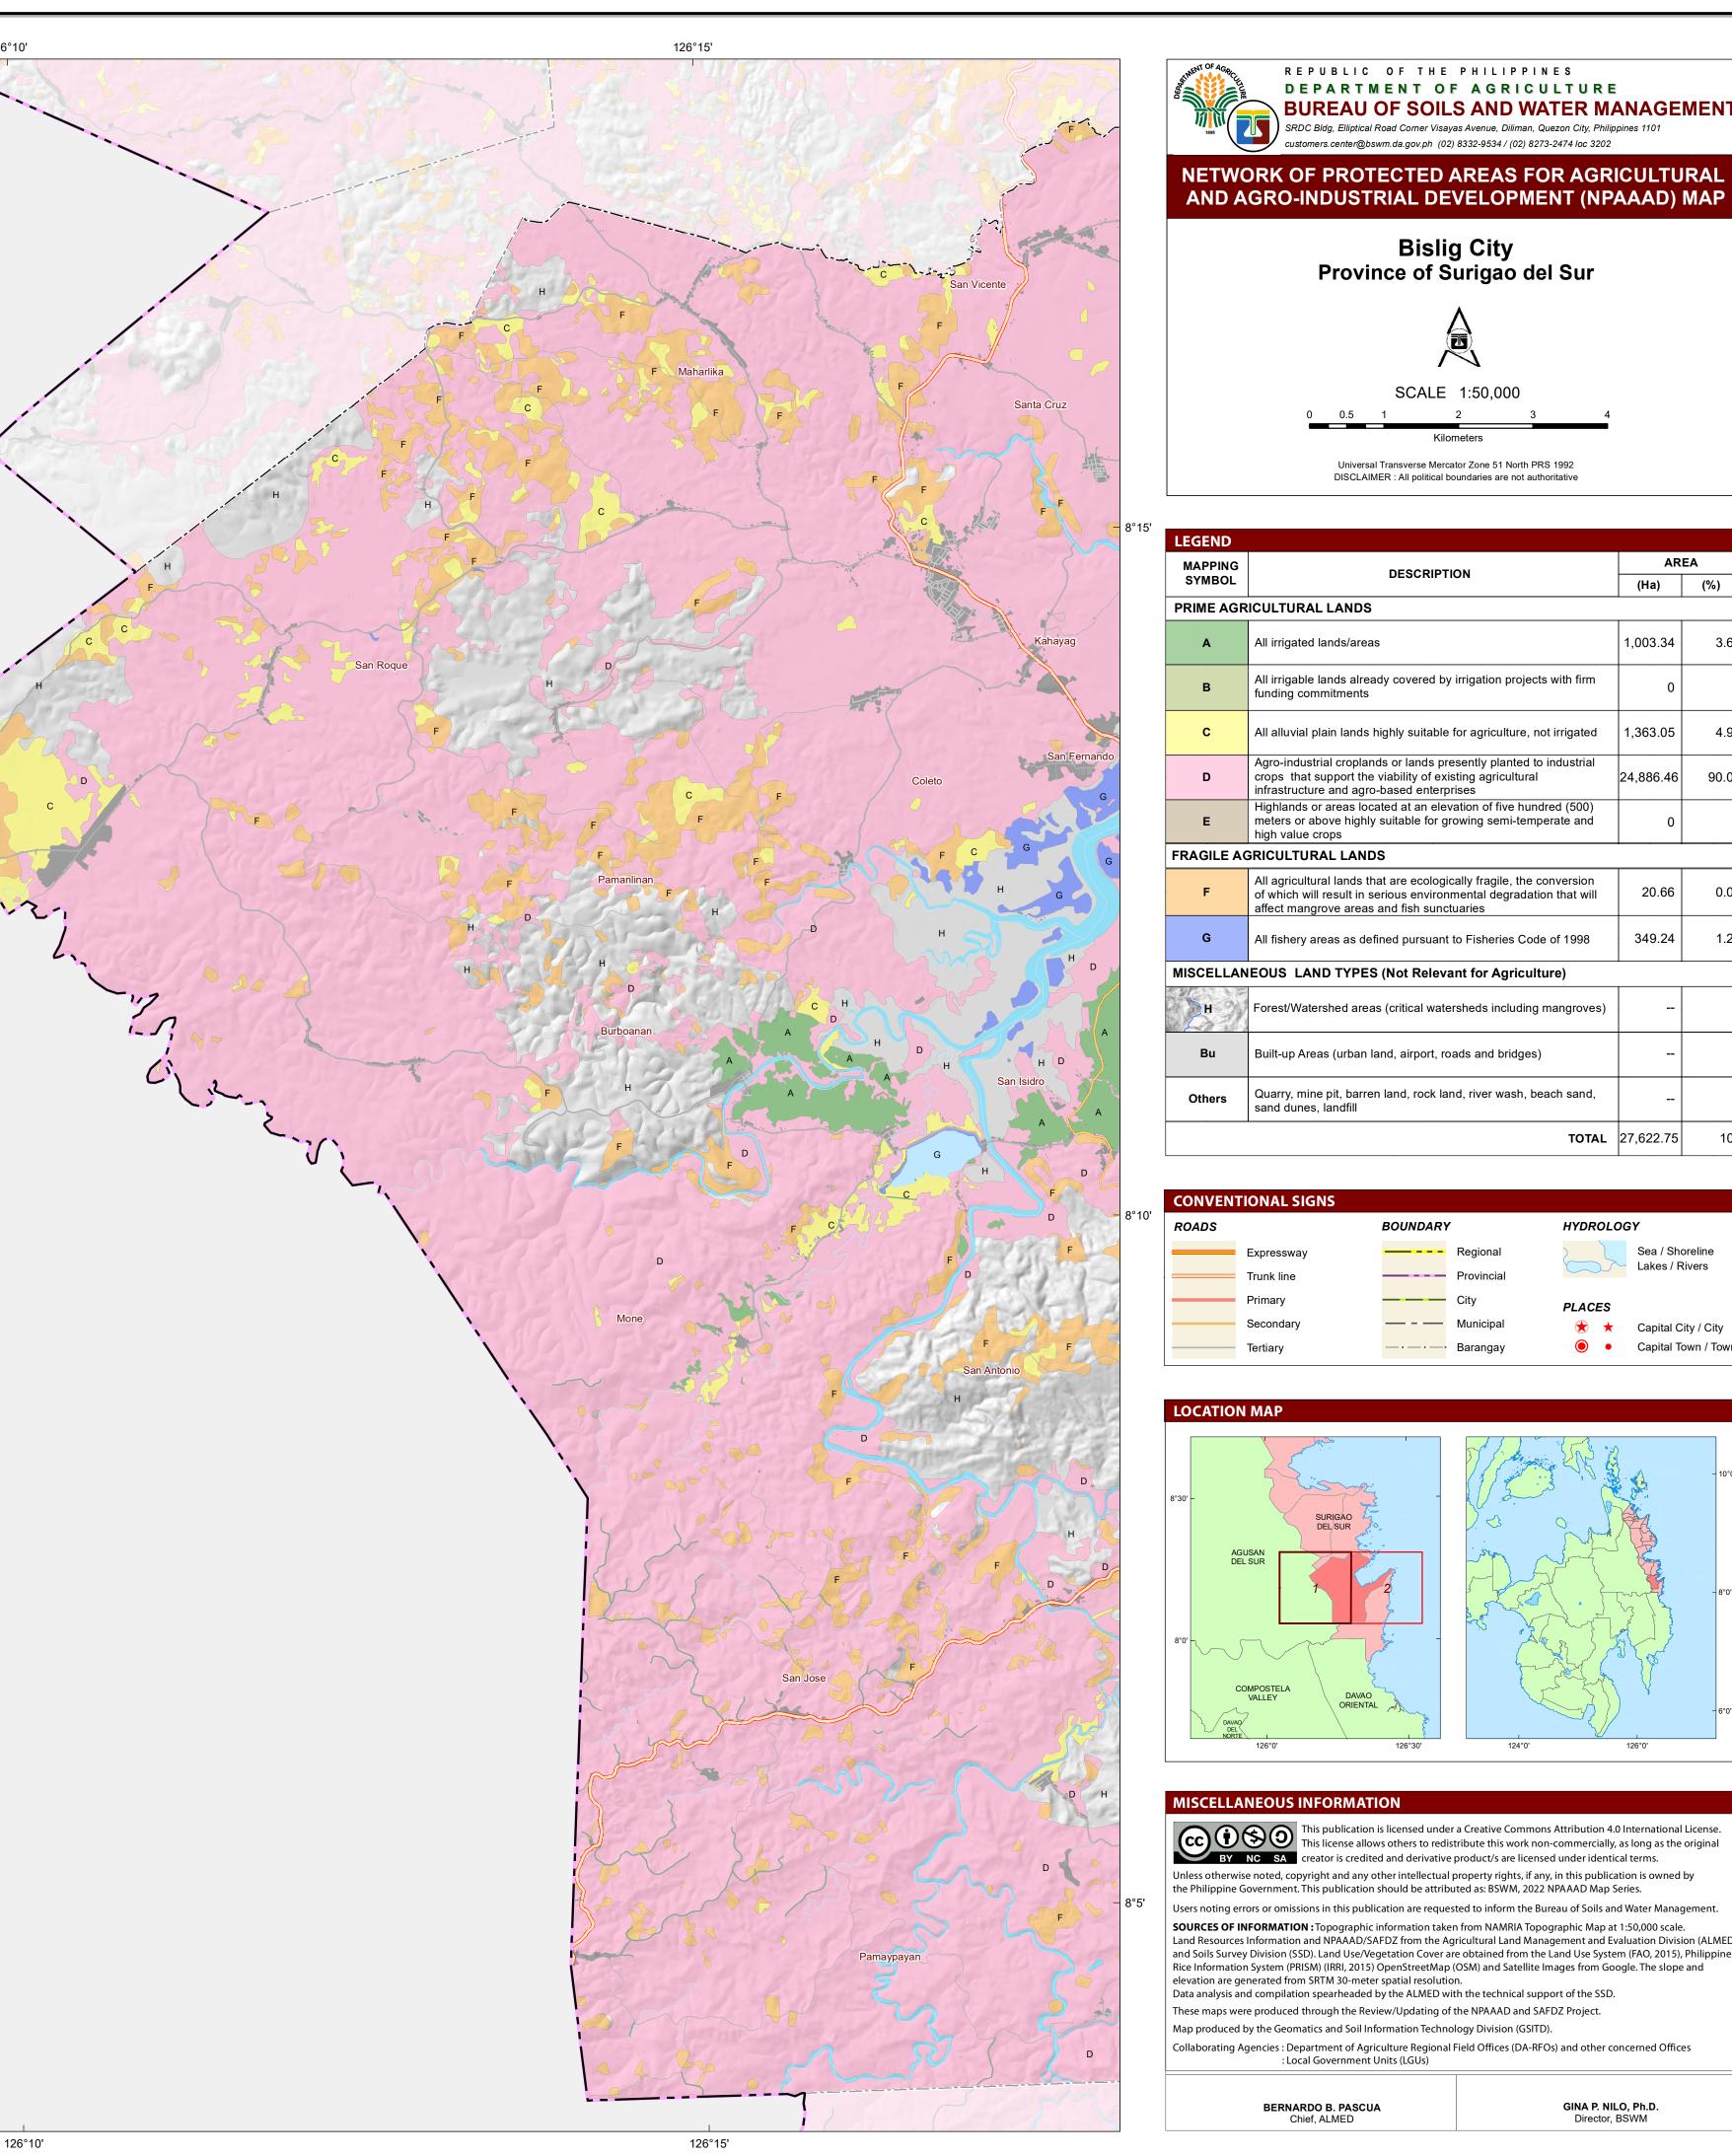

## BUREAU OF SOILS AND WATER MANAGEMENT

| EGEND                                                  |                                                                                                                                                                                           |           |       |  |  |  |
|--------------------------------------------------------|-------------------------------------------------------------------------------------------------------------------------------------------------------------------------------------------|-----------|-------|--|--|--|
| MAPPING                                                |                                                                                                                                                                                           | AREA      |       |  |  |  |
| SYMBOL                                                 | DESCRIPTION                                                                                                                                                                               |           | (%)   |  |  |  |
| RIME AGRICULTURAL LANDS                                |                                                                                                                                                                                           |           |       |  |  |  |
| Α                                                      | All irrigated lands/areas                                                                                                                                                                 |           | 3.63  |  |  |  |
| В                                                      | All irrigable lands already covered by irrigation projects with firm funding commitments                                                                                                  |           | 0     |  |  |  |
| С                                                      | All alluvial plain lands highly suitable for agriculture, not irrigated                                                                                                                   | 1,363.05  | 4.95  |  |  |  |
| D                                                      | Agro-industrial croplands or lands presently planted to industrial crops that support the viability of existing agricultural infrastructure and agro-based enterprises                    |           | 90.09 |  |  |  |
| E                                                      | Highlands or areas located at an elevation of five hundred (500) meters or above highly suitable for growing semi-temperate and high value crops                                          | 0         | 0     |  |  |  |
| RAGILE AG                                              | GRICULTURAL LANDS                                                                                                                                                                         | <u> </u>  |       |  |  |  |
| F                                                      | All agricultural lands that are ecologically fragile, the conversion<br>of which will result in serious environmental degradation that will<br>affect mangrove areas and fish sunctuaries |           | 0.07  |  |  |  |
| G                                                      | All fishery areas as defined pursuant to Fisheries Code of 1998                                                                                                                           | 349.24    | 1.26  |  |  |  |
| ISCELLANEOUS LAND TYPES (Not Relevant for Agriculture) |                                                                                                                                                                                           |           |       |  |  |  |
| Н                                                      | Forest/Watershed areas (critical watersheds including mangroves)                                                                                                                          |           |       |  |  |  |
| Bu                                                     | Built-up Areas (urban land, airport, roads and bridges)                                                                                                                                   |           |       |  |  |  |
| Others                                                 | Quarry, mine pit, barren land, rock land, river wash, beach sand, sand dunes, landfill                                                                                                    |           |       |  |  |  |
|                                                        | TOTAL                                                                                                                                                                                     | 27,622.75 | 100   |  |  |  |