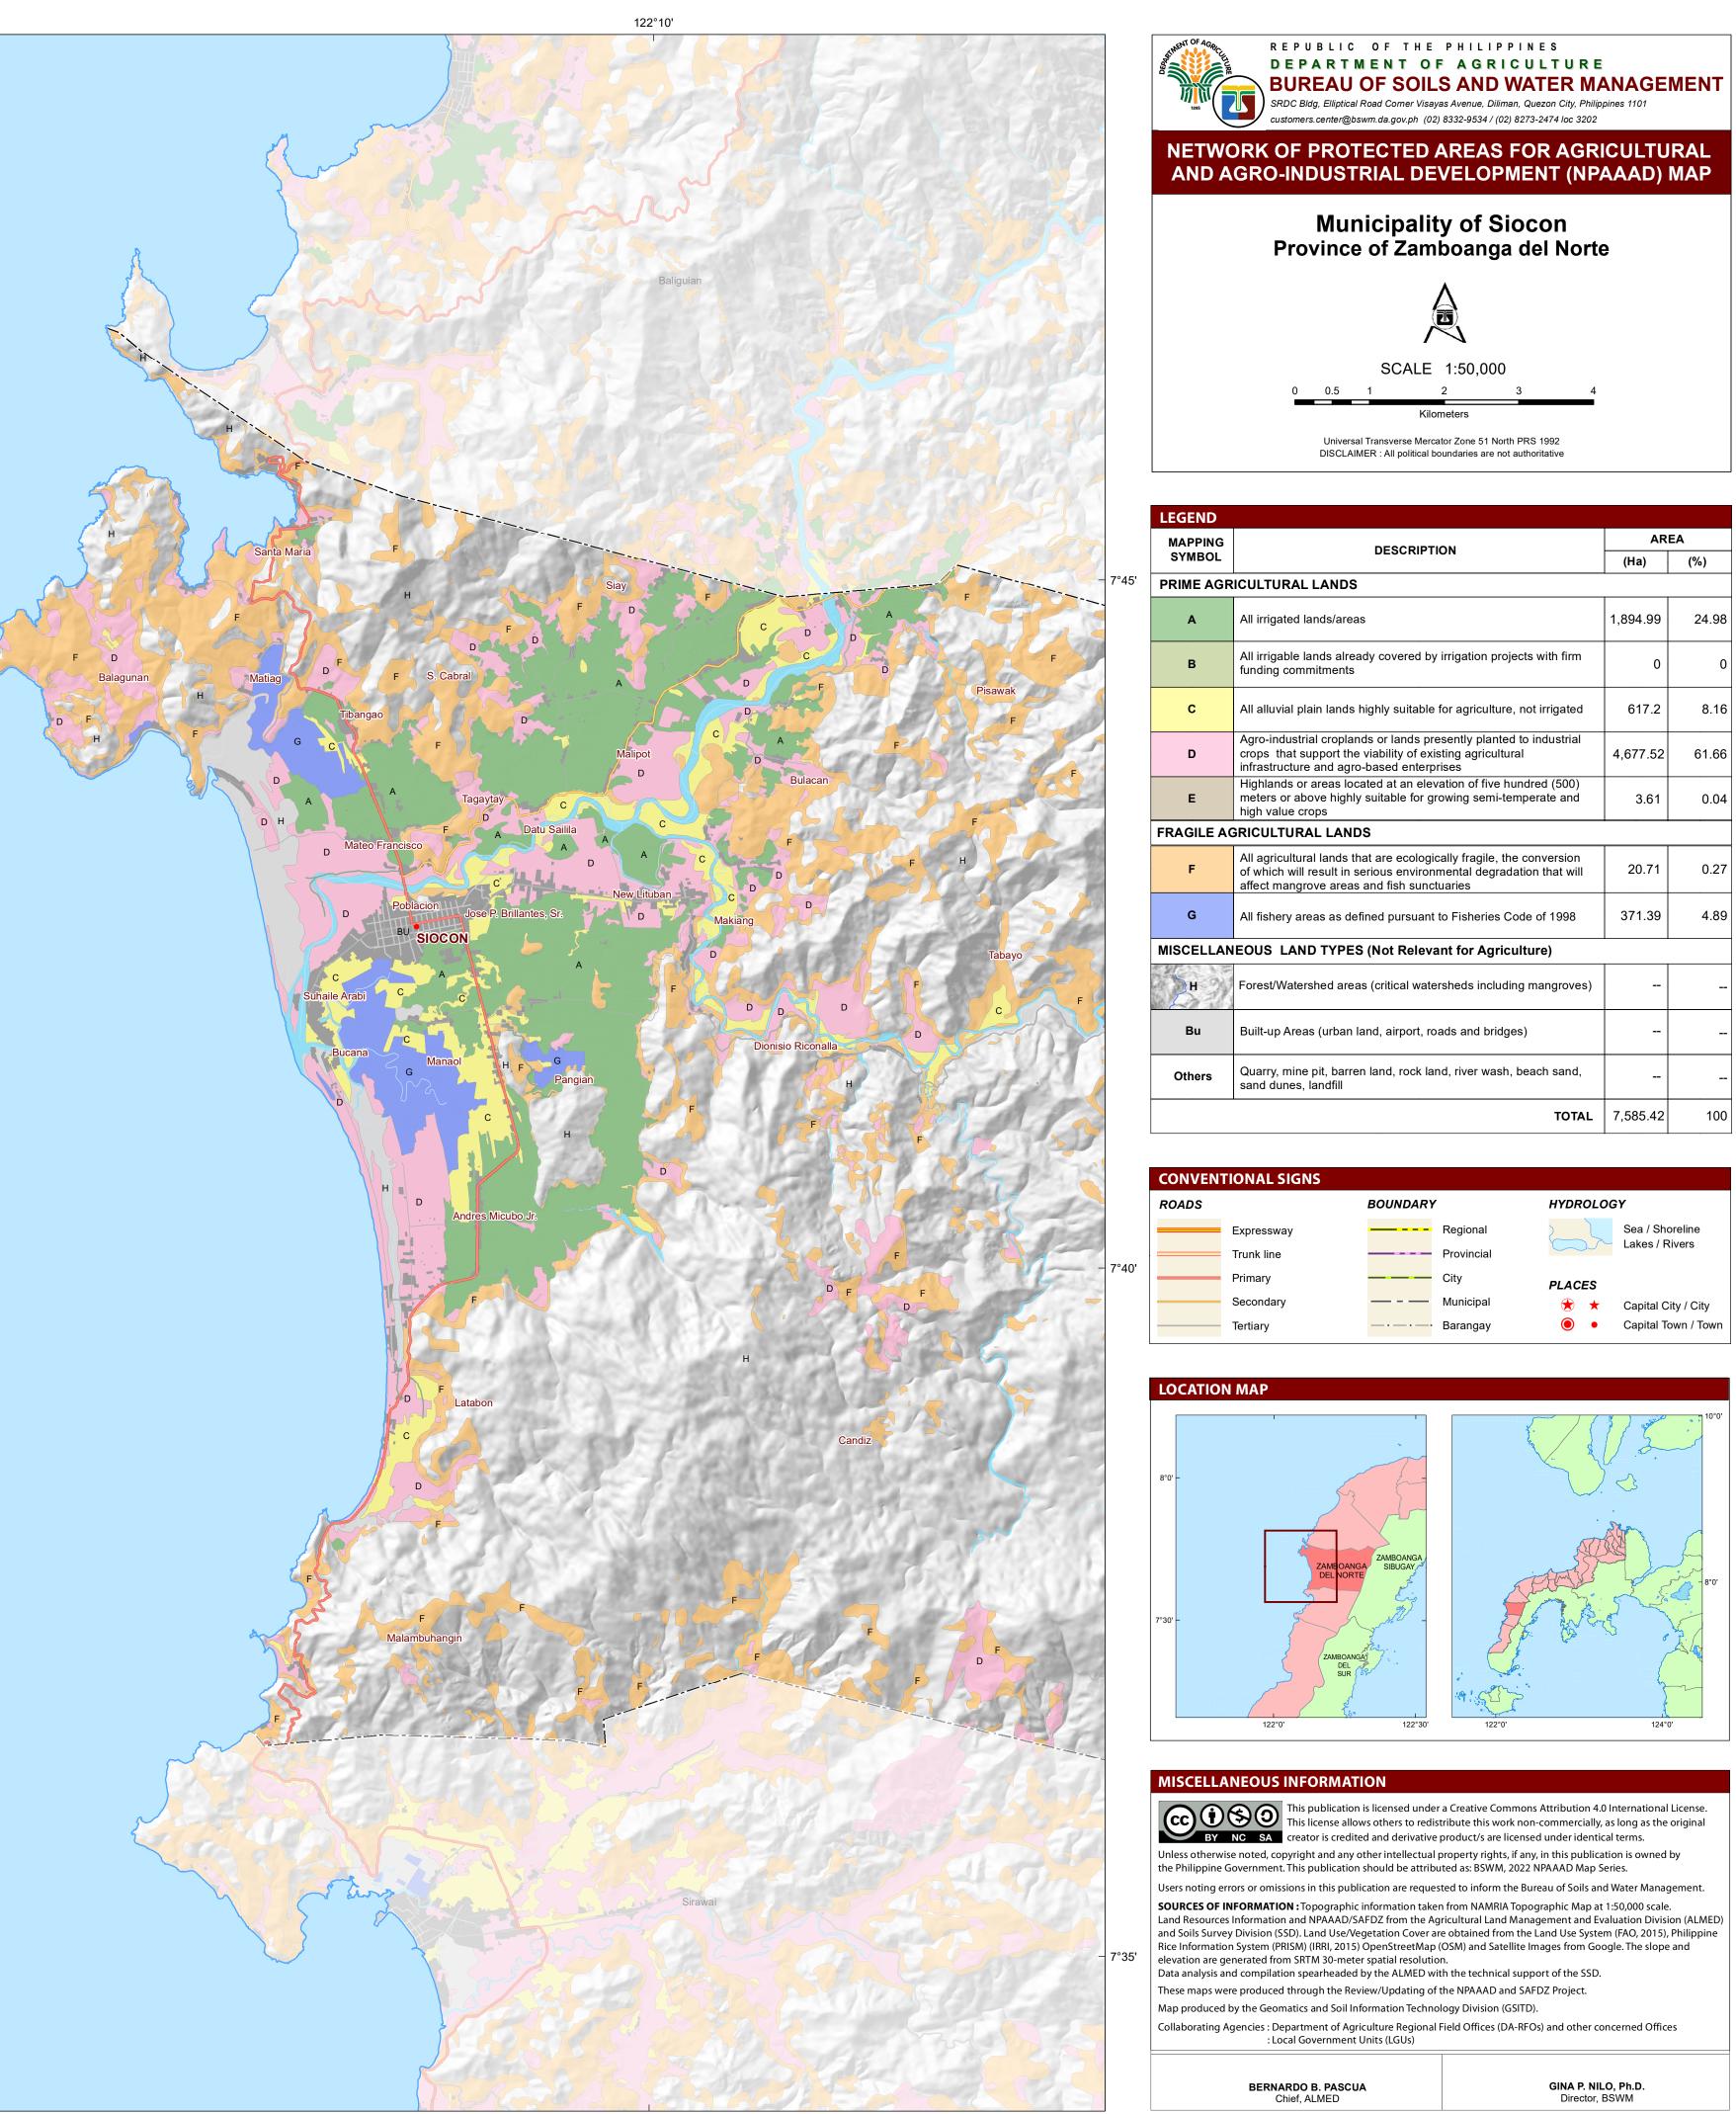

|       | 122°0' | 122°5' |
|-------|--------|--------|
|       |        | ·      |
|       |        |        |
|       |        |        |
|       |        |        |
|       |        |        |
|       |        |        |
|       |        |        |
|       |        |        |
|       |        |        |
| 7°45' |        |        |
|       |        | -      |
|       |        |        |
|       |        |        |
|       |        |        |
|       |        |        |
|       |        |        |
|       |        |        |
|       |        |        |
|       |        |        |
|       |        |        |
|       |        |        |
| 7°40' |        |        |
|       |        |        |
|       |        |        |
|       |        |        |
|       |        |        |
|       |        |        |
|       |        |        |
|       |        |        |
|       |        |        |
|       |        |        |
|       |        |        |
|       |        |        |
| 7°35' |        |        |
|       |        |        |
|       |        |        |
|       | 122°0' | 122°5' |

122°10'

| EGEND                                                  |                                                                                                                                                                                           |          |       |  |  |  |  |  |
|--------------------------------------------------------|-------------------------------------------------------------------------------------------------------------------------------------------------------------------------------------------|----------|-------|--|--|--|--|--|
| MAPPING                                                |                                                                                                                                                                                           | AREA     |       |  |  |  |  |  |
| SYMBOL                                                 | DESCRIPTION                                                                                                                                                                               |          | (%)   |  |  |  |  |  |
| RIME AGRICULTURAL LANDS                                |                                                                                                                                                                                           |          |       |  |  |  |  |  |
| А                                                      | All irrigated lands/areas                                                                                                                                                                 | 1,894.99 | 24.98 |  |  |  |  |  |
| В                                                      | All irrigable lands already covered by irrigation projects with firm funding commitments                                                                                                  | 0        | 0     |  |  |  |  |  |
| С                                                      | All alluvial plain lands highly suitable for agriculture, not irrigated                                                                                                                   | 617.2    | 8.16  |  |  |  |  |  |
| D                                                      | Agro-industrial croplands or lands presently planted to industrial crops that support the viability of existing agricultural infrastructure and agro-based enterprises                    | 4,677.52 | 61.66 |  |  |  |  |  |
| E                                                      | Highlands or areas located at an elevation of five hundred (500) meters or above highly suitable for growing semi-temperate and high value crops                                          | 3.61     | 0.04  |  |  |  |  |  |
| RAGILE AGRICULTURAL LANDS                              |                                                                                                                                                                                           |          |       |  |  |  |  |  |
| F                                                      | All agricultural lands that are ecologically fragile, the conversion<br>of which will result in serious environmental degradation that will<br>affect mangrove areas and fish sunctuaries | 20.71    | 0.27  |  |  |  |  |  |
| G                                                      | All fishery areas as defined pursuant to Fisheries Code of 1998                                                                                                                           | 371.39   | 4.89  |  |  |  |  |  |
| ISCELLANEOUS LAND TYPES (Not Relevant for Agriculture) |                                                                                                                                                                                           |          |       |  |  |  |  |  |
| Н                                                      | Forest/Watershed areas (critical watersheds including mangroves)                                                                                                                          |          |       |  |  |  |  |  |
| Bu                                                     | Built-up Areas (urban land, airport, roads and bridges)                                                                                                                                   |          |       |  |  |  |  |  |
| Others                                                 | Quarry, mine pit, barren land, rock land, river wash, beach sand, sand dunes, landfill                                                                                                    |          |       |  |  |  |  |  |
|                                                        | TOTAL                                                                                                                                                                                     | 7,585.42 | 100   |  |  |  |  |  |

| ADS |            | BOUNDARY |            | HYDROLOGY |                     |
|-----|------------|----------|------------|-----------|---------------------|
|     | Expressway |          | Regional   | 2         | Sea / Shoreline     |
|     | Trunk line |          | Provincial |           | Lakes / Rivers      |
|     | Primary    |          | City       | PLACES    |                     |
|     | Secondary  |          | Municipal  | * *       | Capital City / City |
|     | Tertiary   |          | Barangay   | •         | Capital Town / Town |
|     |            |          |            |           |                     |

| BERNARDO B. PASCUA | GINA P. NILO, Ph.D. |
|--------------------|---------------------|
| Chief, ALMED       | Director, BSWM      |