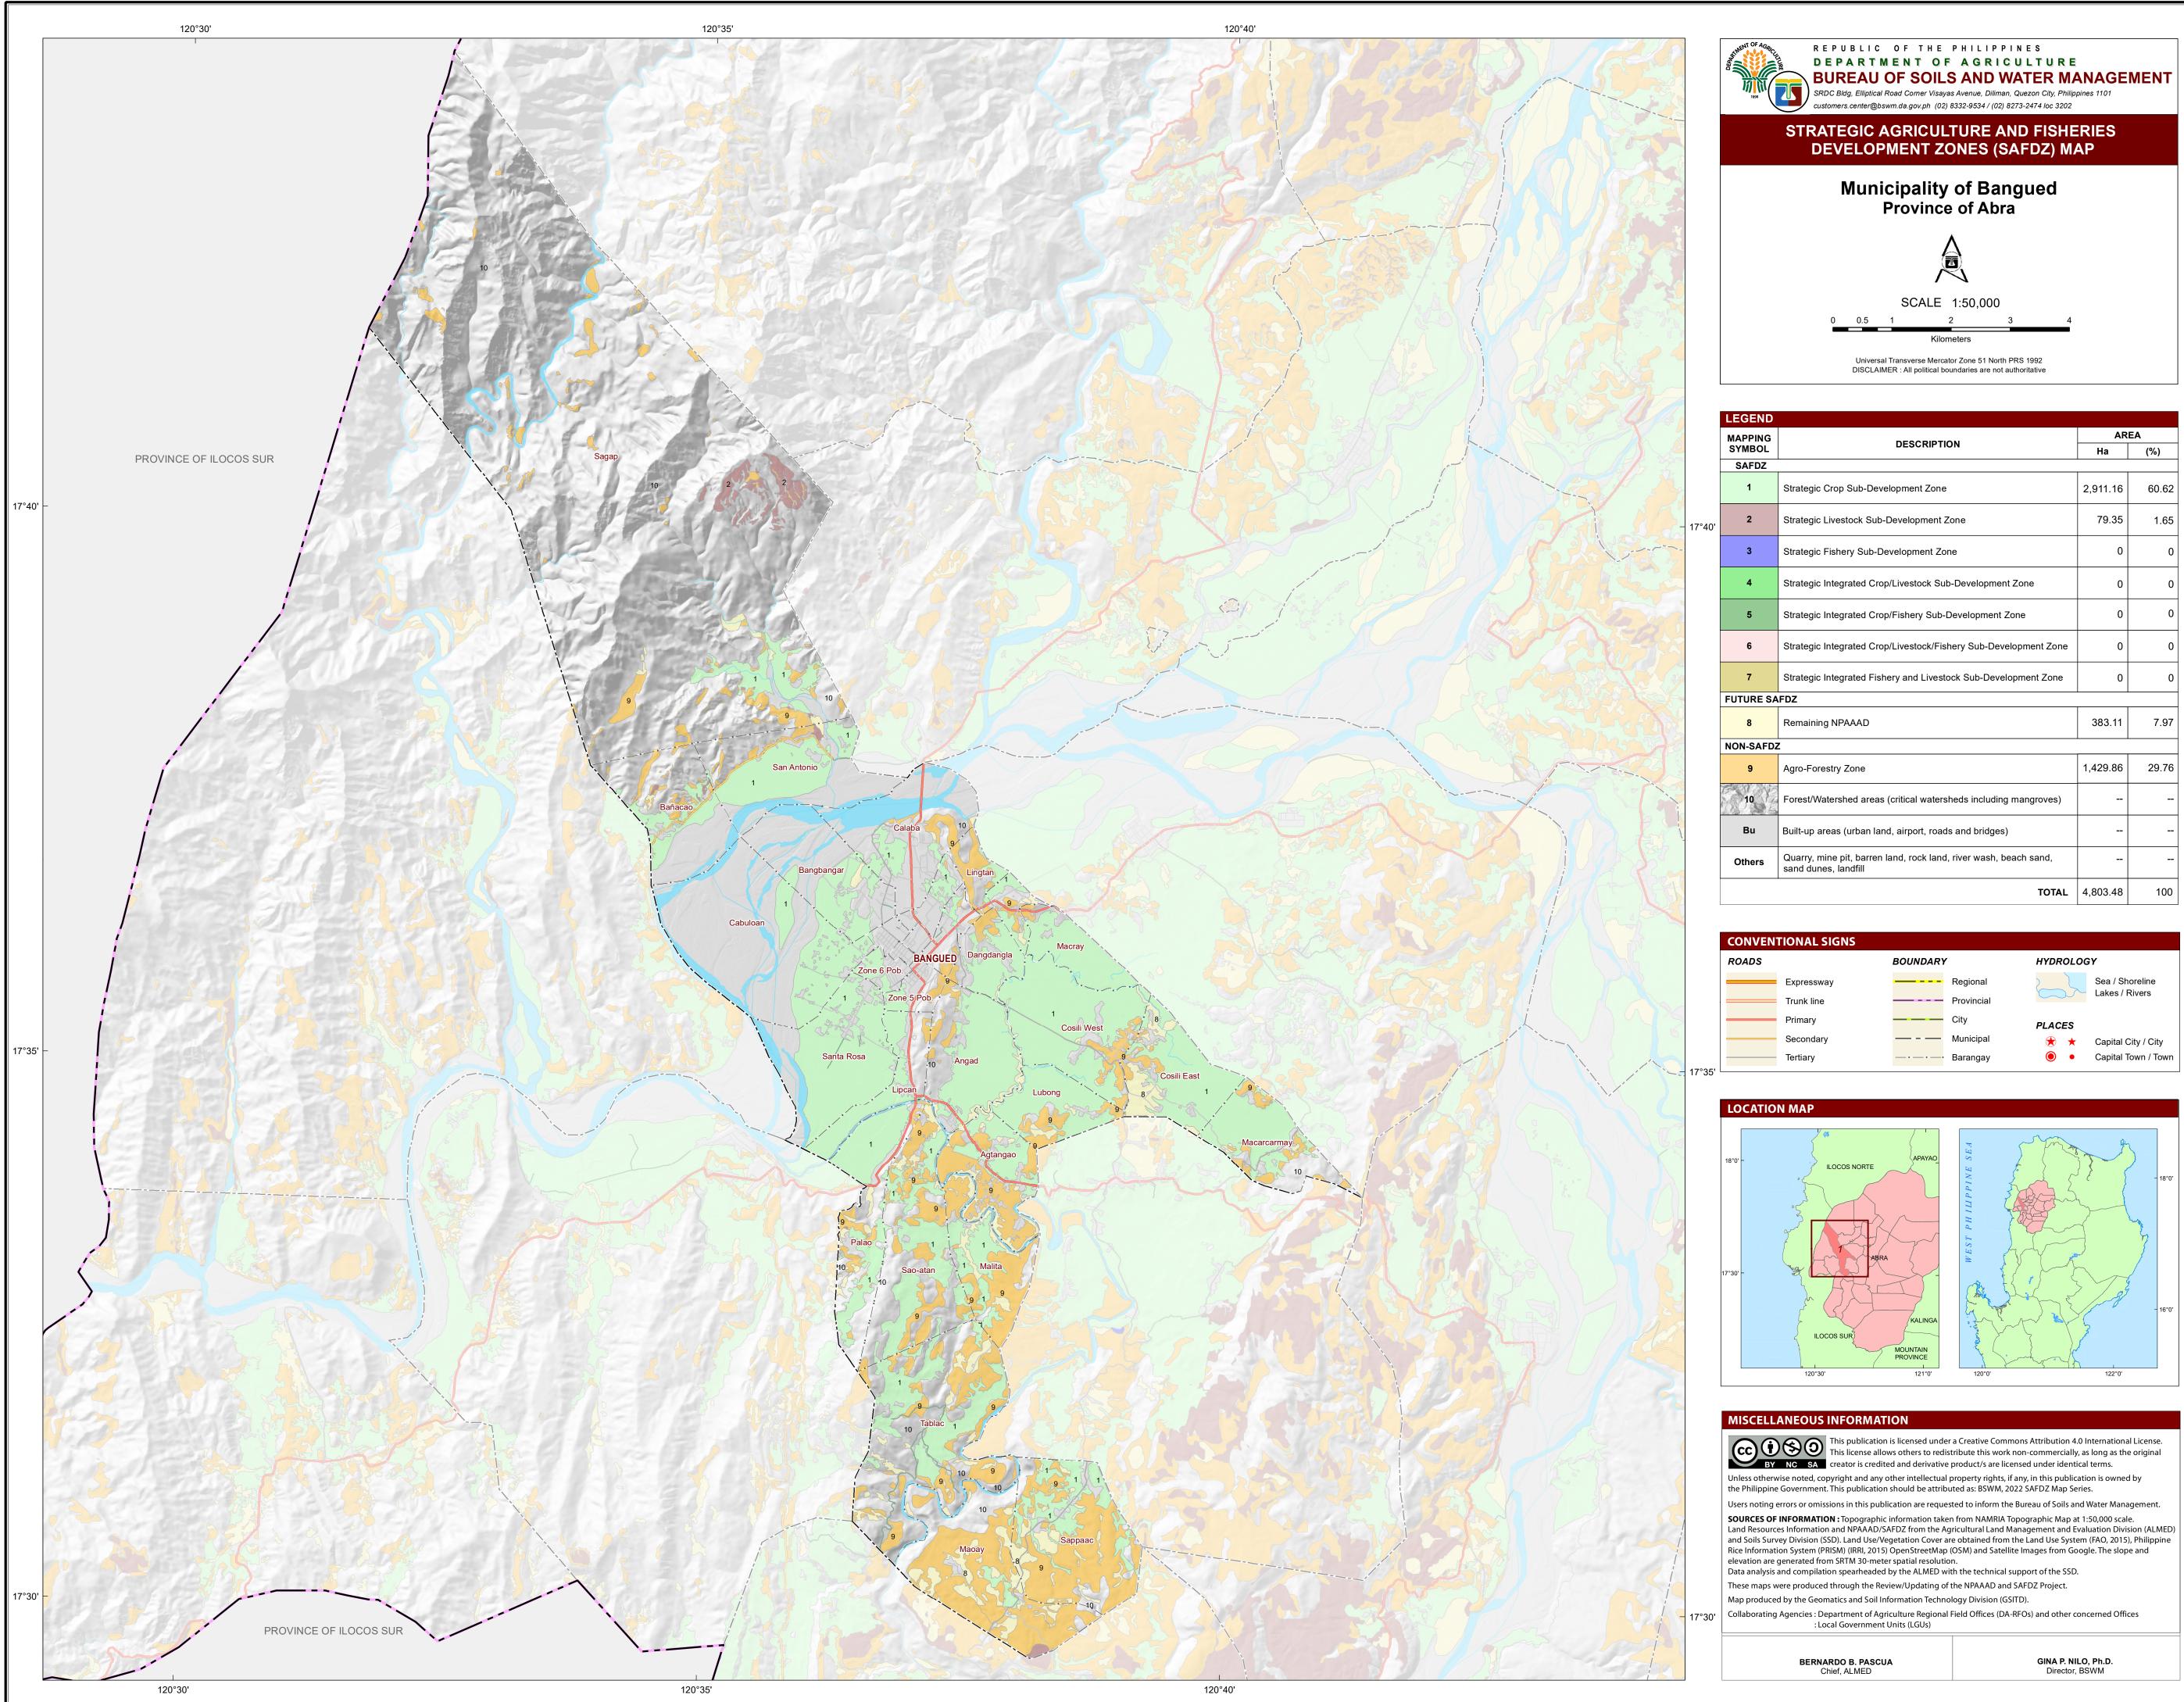

| EGEND           |                                                                                        |          |       |  |  |
|-----------------|----------------------------------------------------------------------------------------|----------|-------|--|--|
| APPING<br>YMBOL | DESCRIPTION                                                                            | AREA     |       |  |  |
|                 |                                                                                        | На       | (%)   |  |  |
| SAFDZ           |                                                                                        |          |       |  |  |
| 1               | Strategic Crop Sub-Development Zone                                                    | 2,911.16 | 60.62 |  |  |
| 2               | Strategic Livestock Sub-Development Zone                                               | 79.35    | 1.65  |  |  |
| 3               | Strategic Fishery Sub-Development Zone                                                 | 0        | 0     |  |  |
| 4               | Strategic Integrated Crop/Livestock Sub-Development Zone                               | 0        | 0     |  |  |
| 5               | Strategic Integrated Crop/Fishery Sub-Development Zone                                 | 0        | 0     |  |  |
| 6               | Strategic Integrated Crop/Livestock/Fishery Sub-Development Zone                       | 0        | 0     |  |  |
| 7               | Strategic Integrated Fishery and Livestock Sub-Development Zone                        | 0        | 0     |  |  |
| TURE SA         | FDZ                                                                                    |          |       |  |  |
| 8               | Remaining NPAAAD                                                                       | 383.11   | 7.97  |  |  |
| ON-SAFDZ        |                                                                                        |          |       |  |  |
| 9               | Agro-Forestry Zone                                                                     | 1,429.86 | 29.76 |  |  |
| 10              | Forest/Watershed areas (critical watersheds including mangroves)                       |          |       |  |  |
| Bu              | Built-up areas (urban land, airport, roads and bridges)                                |          |       |  |  |
| Others          | Quarry, mine pit, barren land, rock land, river wash, beach sand, sand dunes, landfill |          |       |  |  |
|                 | TOTAL                                                                                  | 4,803.48 | 100   |  |  |