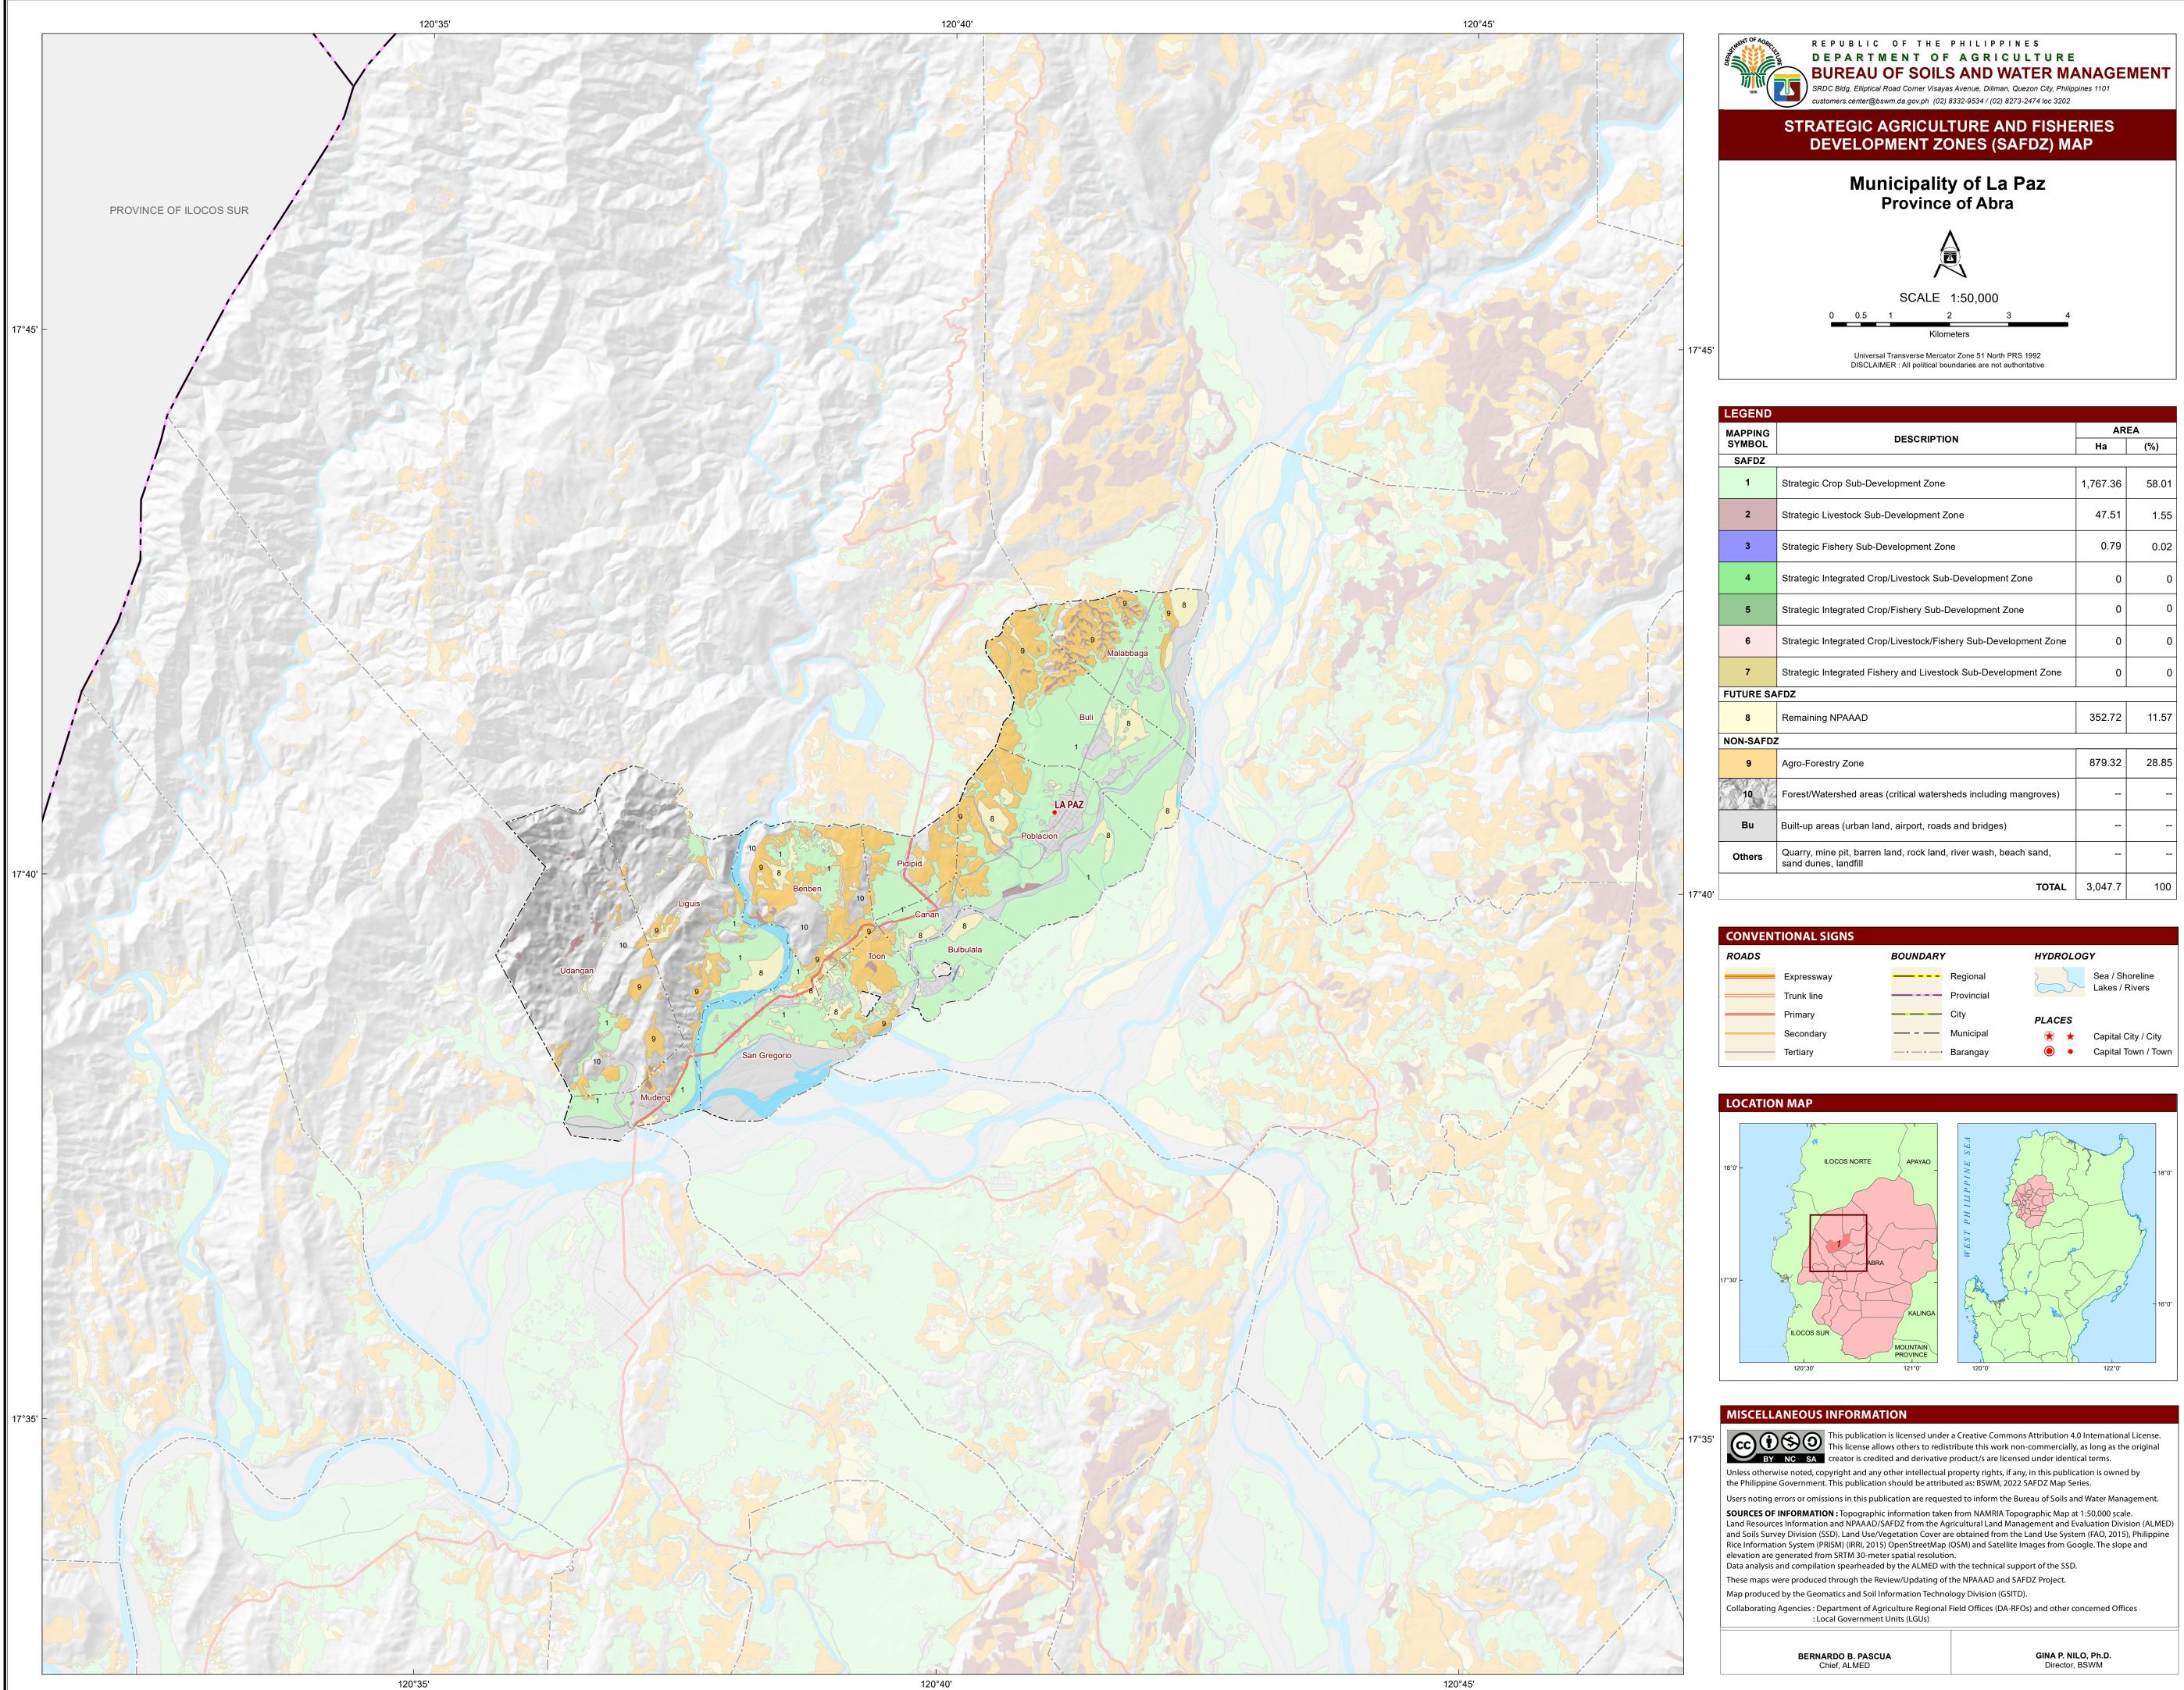

|                 | DESCRIPTION                                                                            | AREA     |       |
|-----------------|----------------------------------------------------------------------------------------|----------|-------|
| APPING<br>YMBOL |                                                                                        | Ha       | (%)   |
| SAFDZ           |                                                                                        |          |       |
| 1               | Strategic Crop Sub-Development Zone                                                    | 1,767.36 | 58.01 |
| 2               | Strategic Livestock Sub-Development Zone                                               | 47.51    | 1.55  |
| 3               | Strategic Fishery Sub-Development Zone                                                 | 0.79     | 0.02  |
| 4               | Strategic Integrated Crop/Livestock Sub-Development Zone                               | 0        | 0     |
| 5               | Strategic Integrated Crop/Fishery Sub-Development Zone                                 | 0        | 0     |
| 6               | Strategic Integrated Crop/Livestock/Fishery Sub-Development Zone                       | 0        | 0     |
| 7               | Strategic Integrated Fishery and Livestock Sub-Development Zone                        | 0        | 0     |
| TURE SA         | FDZ                                                                                    |          |       |
| 8               | Remaining NPAAAD                                                                       | 352.72   | 11.57 |
| N-SAFDZ         | 1                                                                                      |          |       |
| 9               | Agro-Forestry Zone                                                                     | 879.32   | 28.85 |
| 10              | Forest/Watershed areas (critical watersheds including mangroves)                       |          |       |
| Bu              | Built-up areas (urban land, airport, roads and bridges)                                |          |       |
| Others          | Quarry, mine pit, barren land, rock land, river wash, beach sand, sand dunes, landfill |          |       |
|                 | TOTAL                                                                                  | 3,047.7  | 100   |