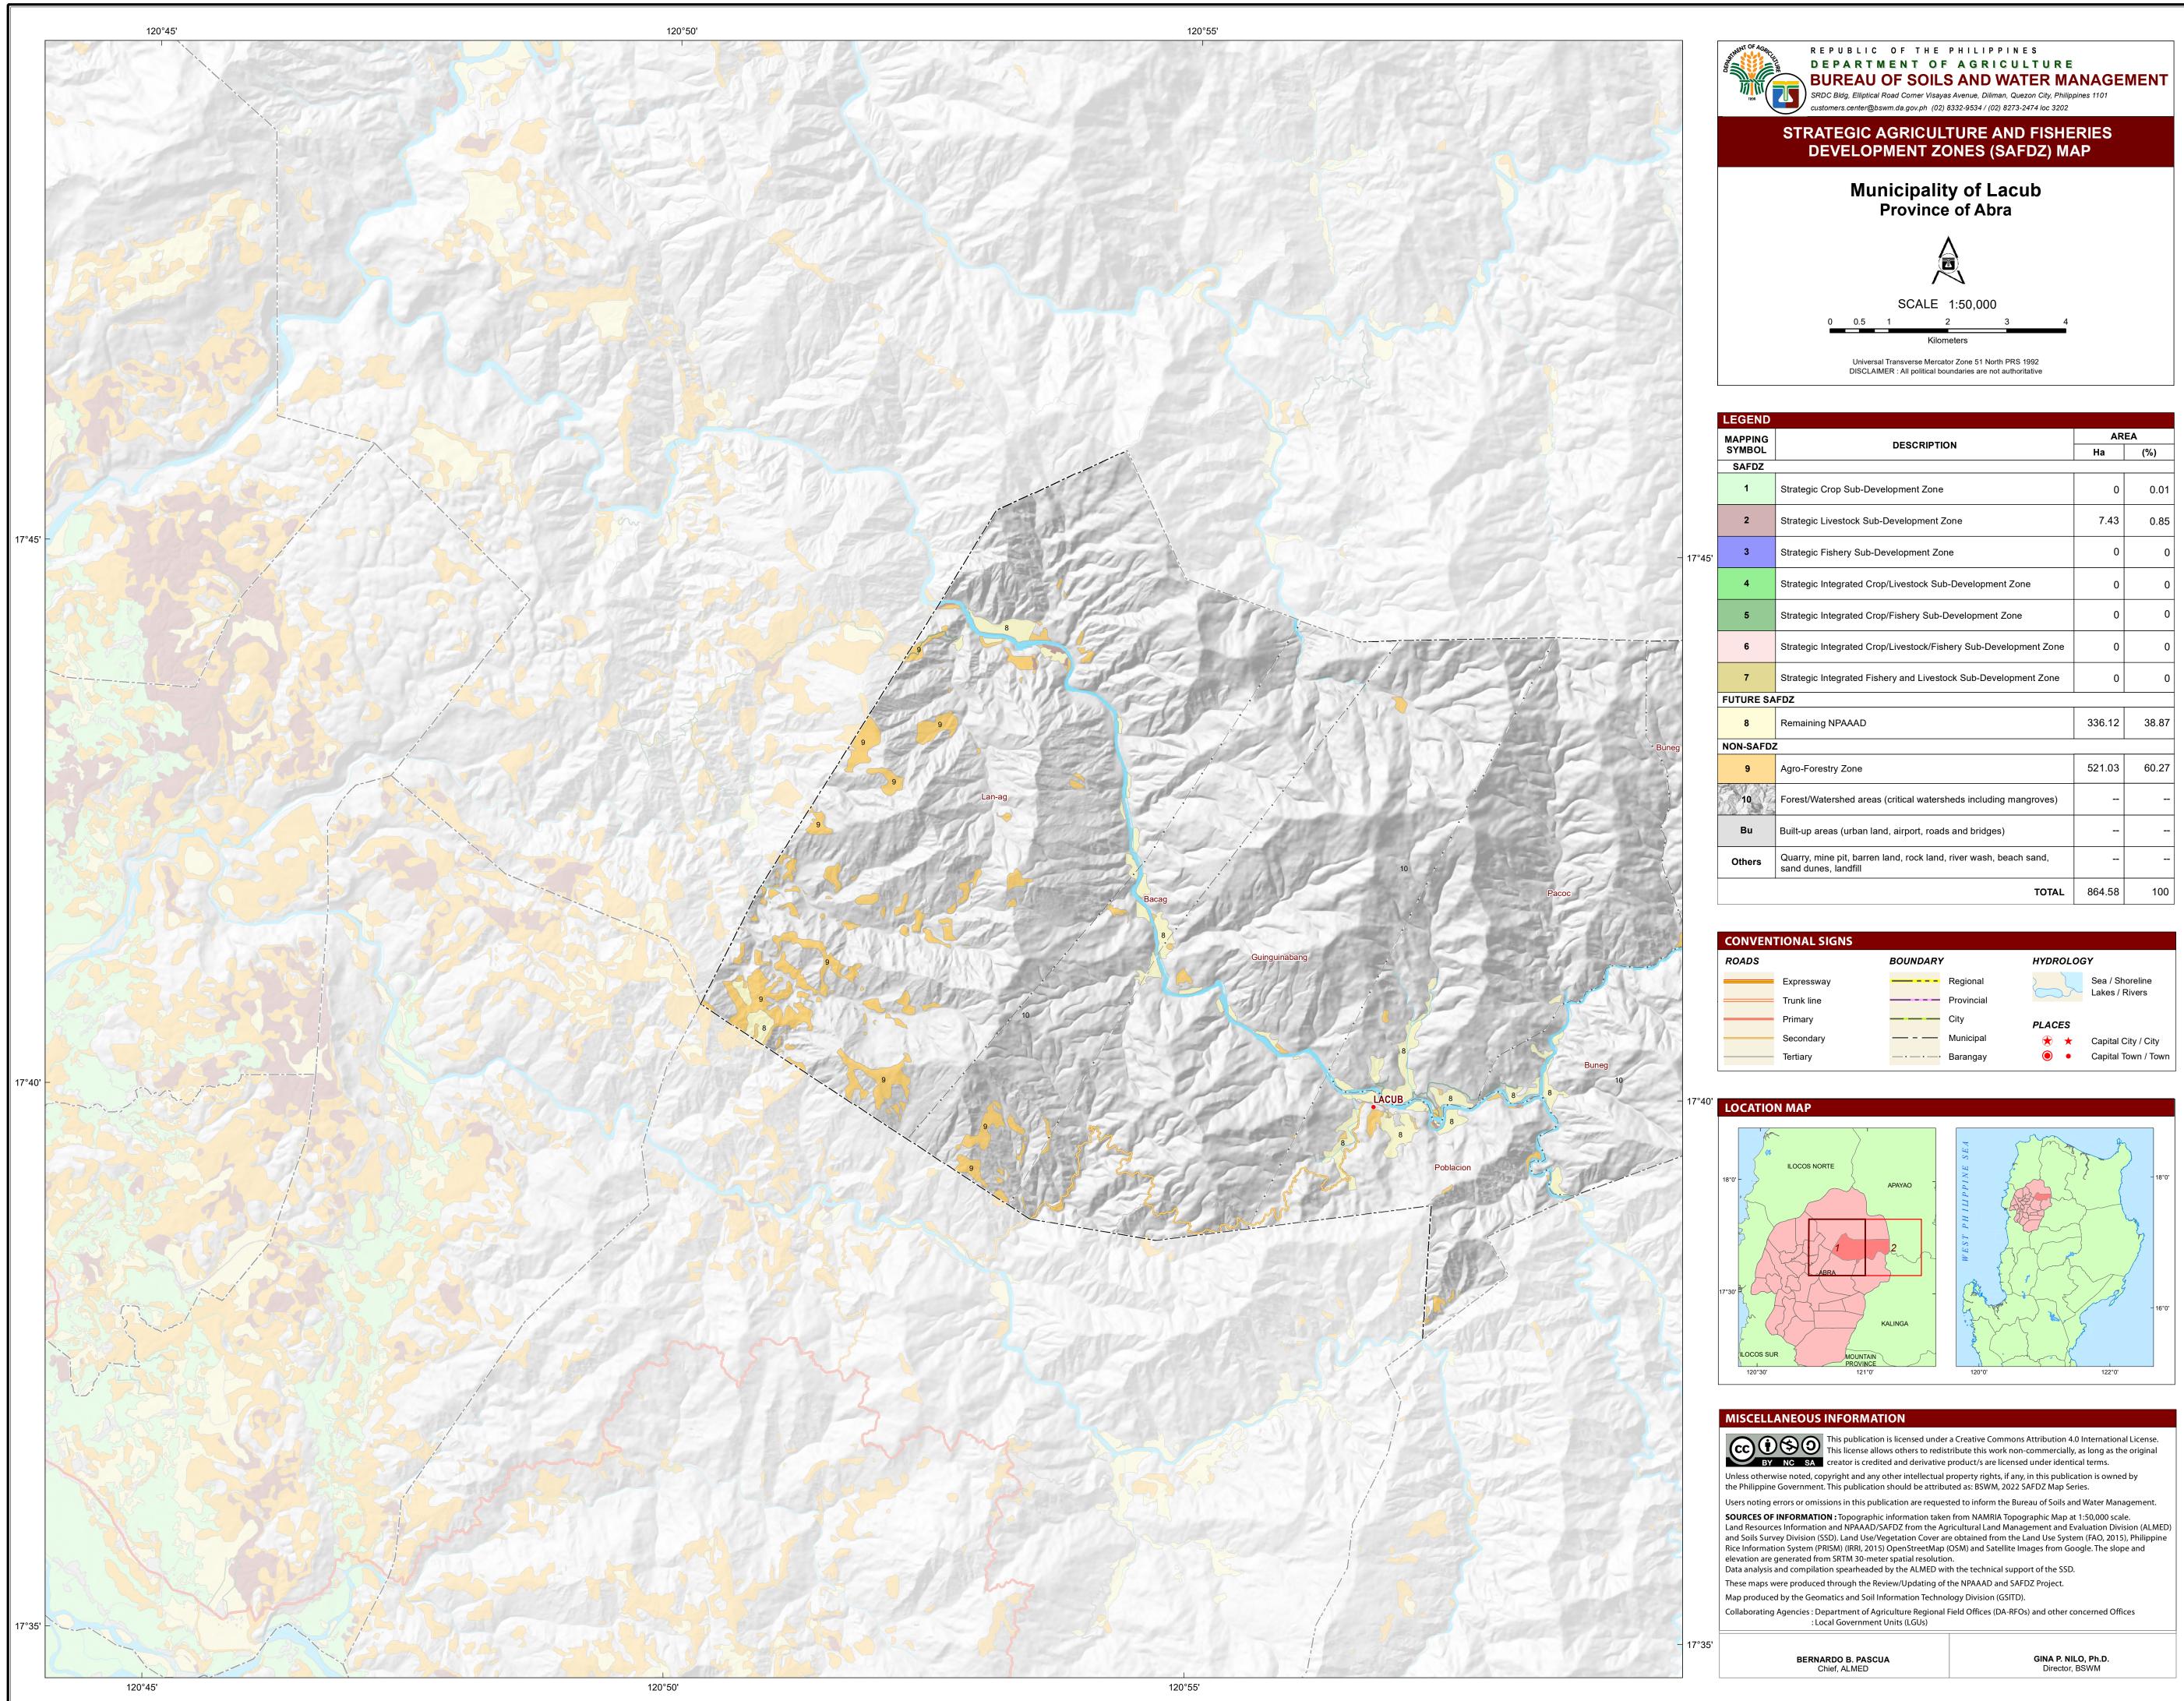

| EGEND           |                                                                                        |        |       |  |
|-----------------|----------------------------------------------------------------------------------------|--------|-------|--|
| APPING<br>YMBOL | DESCRIPTION                                                                            | AREA   |       |  |
|                 |                                                                                        | На     | (%)   |  |
| SAFDZ           |                                                                                        |        |       |  |
| 1               | Strategic Crop Sub-Development Zone                                                    | 0      | 0.01  |  |
| 2               | Strategic Livestock Sub-Development Zone                                               | 7.43   | 0.85  |  |
| 3               | Strategic Fishery Sub-Development Zone                                                 | 0      | 0     |  |
| 4               | Strategic Integrated Crop/Livestock Sub-Development Zone                               | 0      | 0     |  |
| 5               | Strategic Integrated Crop/Fishery Sub-Development Zone                                 | 0      | 0     |  |
| 6               | Strategic Integrated Crop/Livestock/Fishery Sub-Development Zone                       | 0      | 0     |  |
| 7               | Strategic Integrated Fishery and Livestock Sub-Development Zone                        | 0      | 0     |  |
| ITURE SAFDZ     |                                                                                        |        |       |  |
| 8               | Remaining NPAAAD                                                                       | 336.12 | 38.87 |  |
| ON-SAFDZ        |                                                                                        |        |       |  |
| 9               | Agro-Forestry Zone                                                                     | 521.03 | 60.27 |  |
| 10              | Forest/Watershed areas (critical watersheds including mangroves)                       |        |       |  |
| Bu              | Built-up areas (urban land, airport, roads and bridges)                                |        |       |  |
| Others          | Quarry, mine pit, barren land, rock land, river wash, beach sand, sand dunes, landfill |        |       |  |
|                 | TOTAL                                                                                  | 864.58 | 100   |  |