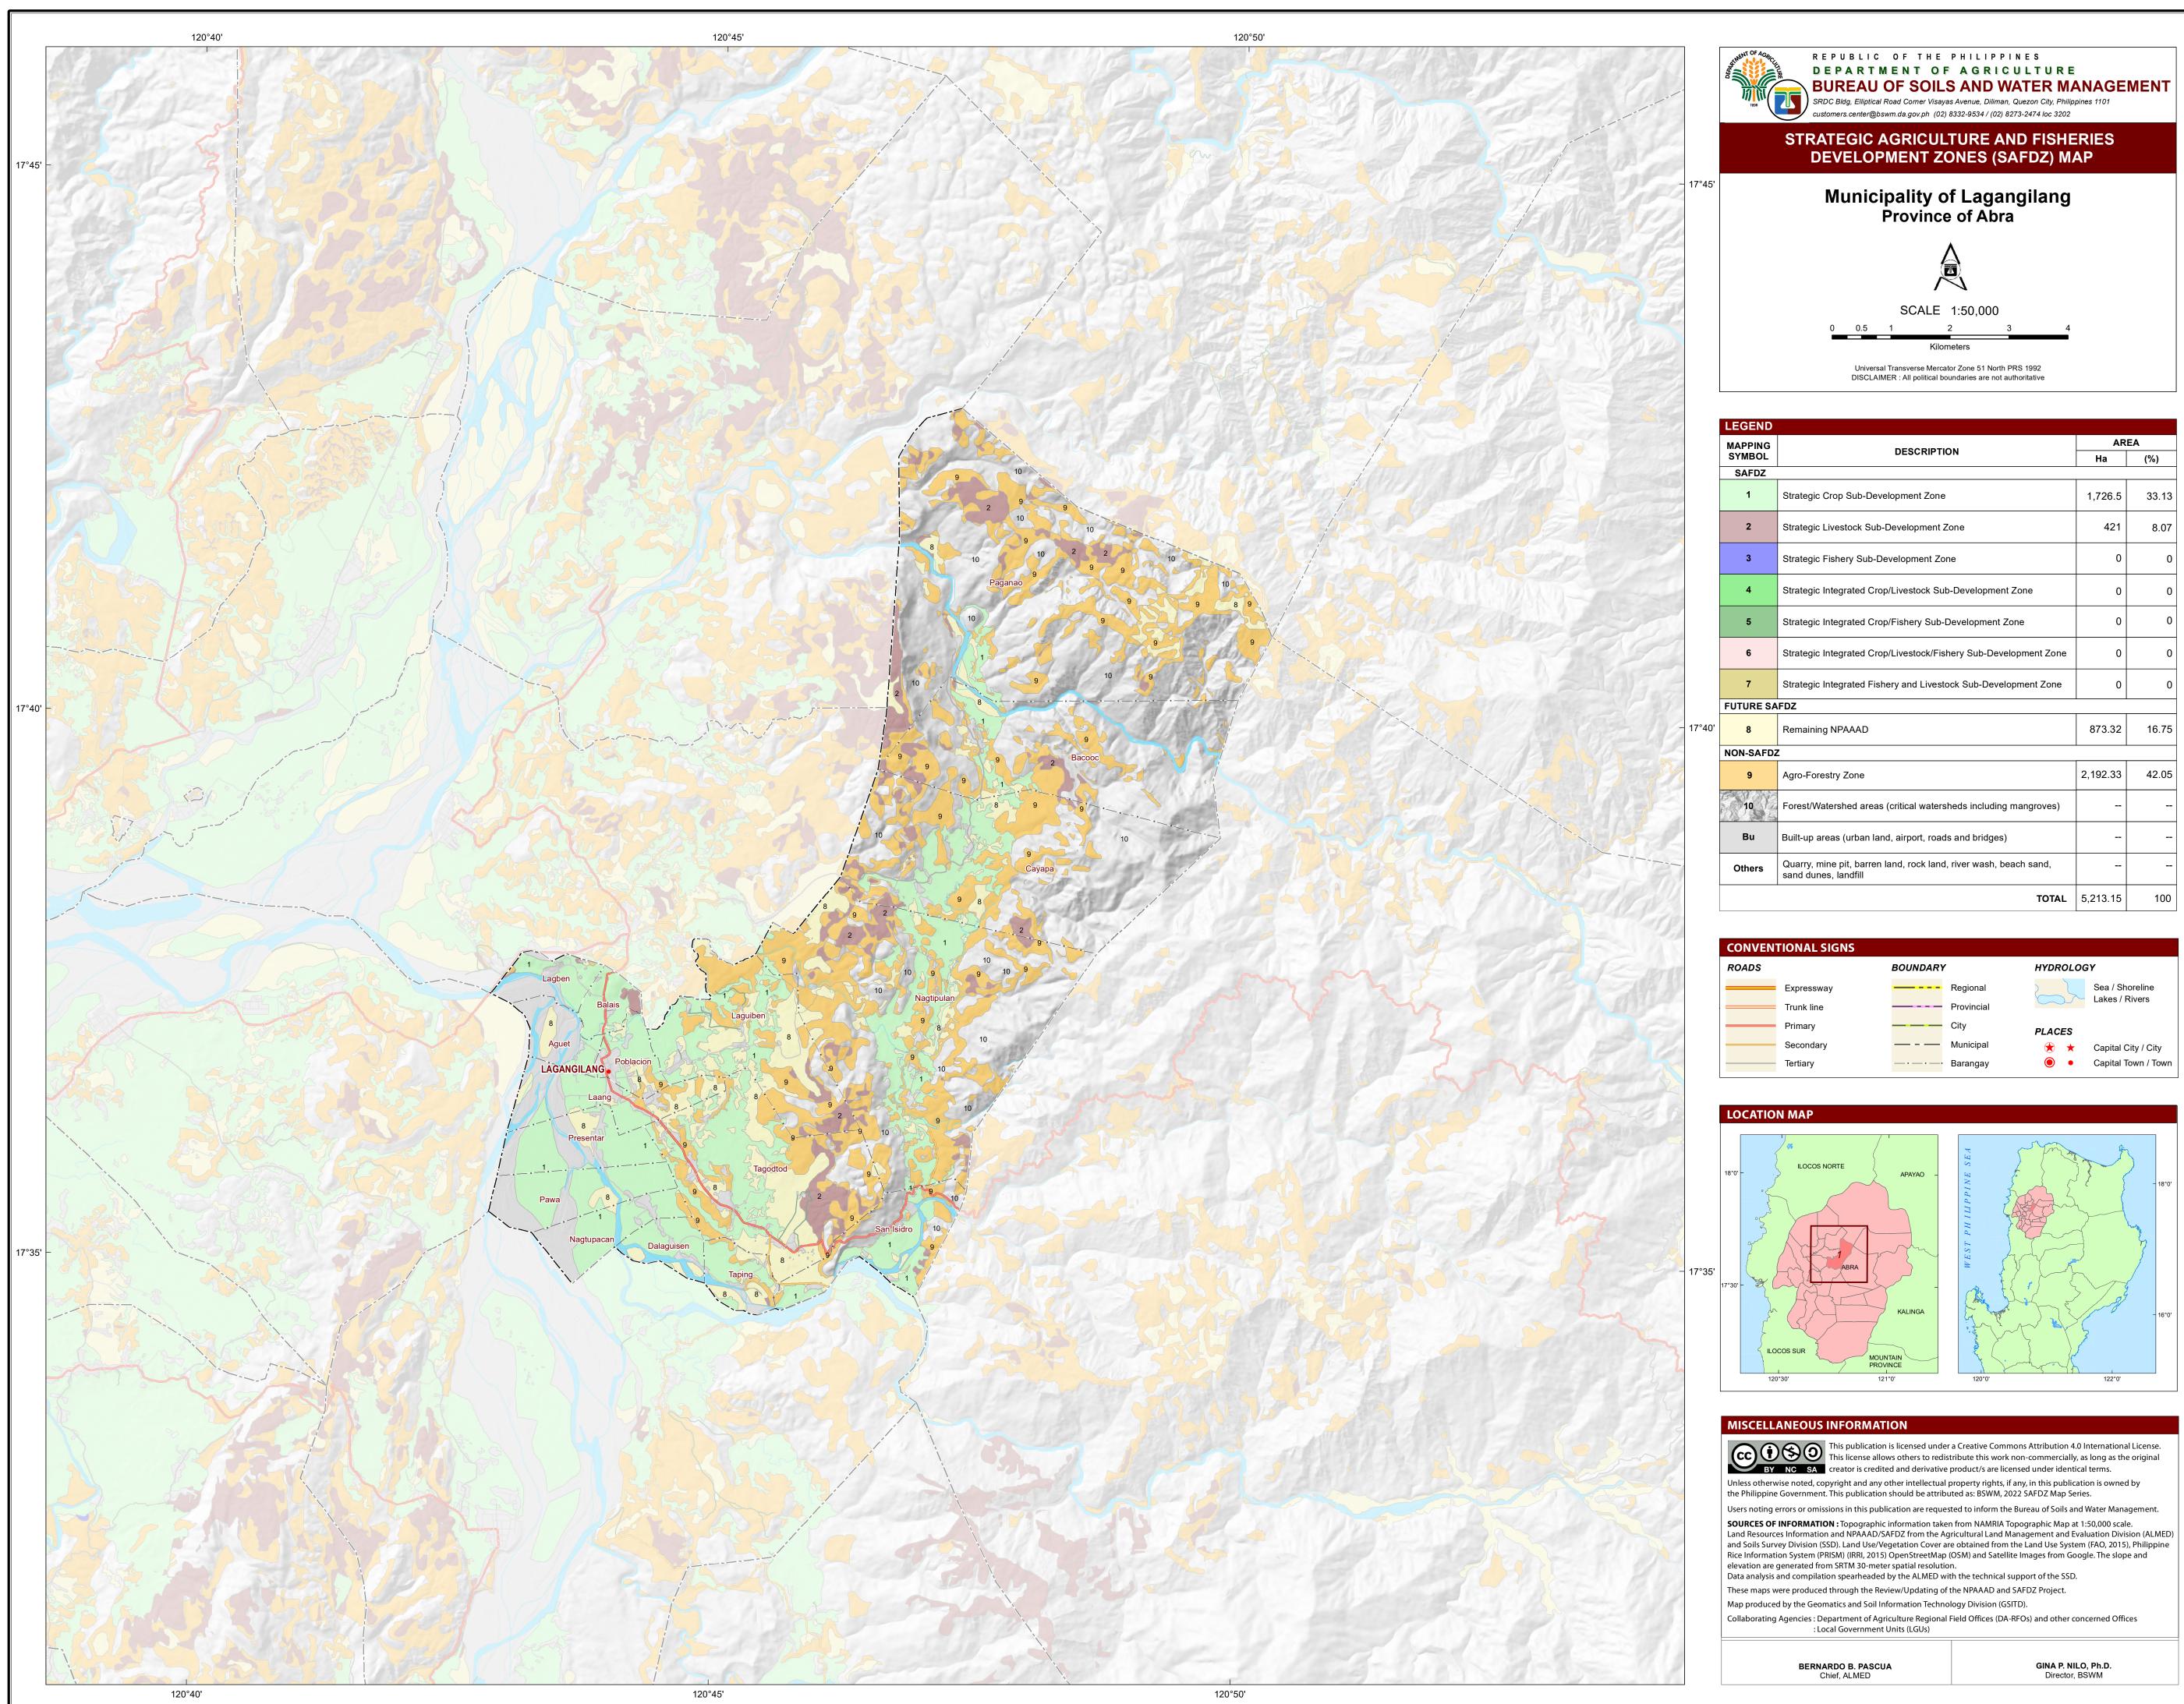

| EGEND           |                                                                                        |          |           |  |
|-----------------|----------------------------------------------------------------------------------------|----------|-----------|--|
|                 |                                                                                        |          |           |  |
| APPING<br>YMBOL | DESCRIPTION                                                                            | Ha       | LA<br>(%) |  |
| SAFDZ           |                                                                                        |          | ( )       |  |
| 1               | Strategic Crop Sub-Development Zone                                                    | 1,726.5  | 33.13     |  |
| 2               | Strategic Livestock Sub-Development Zone                                               | 421      | 8.07      |  |
| 3               | Strategic Fishery Sub-Development Zone                                                 | 0        | 0         |  |
| 4               | Strategic Integrated Crop/Livestock Sub-Development Zone                               | 0        | 0         |  |
| 5               | Strategic Integrated Crop/Fishery Sub-Development Zone                                 | 0        | 0         |  |
| 6               | Strategic Integrated Crop/Livestock/Fishery Sub-Development Zone                       | 0        | 0         |  |
| 7               | Strategic Integrated Fishery and Livestock Sub-Development Zone                        | 0        | 0         |  |
| TURE SA         | FDZ                                                                                    |          |           |  |
| 8               | Remaining NPAAAD                                                                       | 873.32   | 16.75     |  |
| N-SAFDZ         |                                                                                        |          |           |  |
| 9               | Agro-Forestry Zone                                                                     | 2,192.33 | 42.05     |  |
| 10              | Forest/Watershed areas (critical watersheds including mangroves)                       |          |           |  |
| Bu              | Built-up areas (urban land, airport, roads and bridges)                                |          |           |  |
| Others          | Quarry, mine pit, barren land, rock land, river wash, beach sand, sand dunes, landfill |          |           |  |
|                 | TOTAL                                                                                  | 5,213.15 | 100       |  |