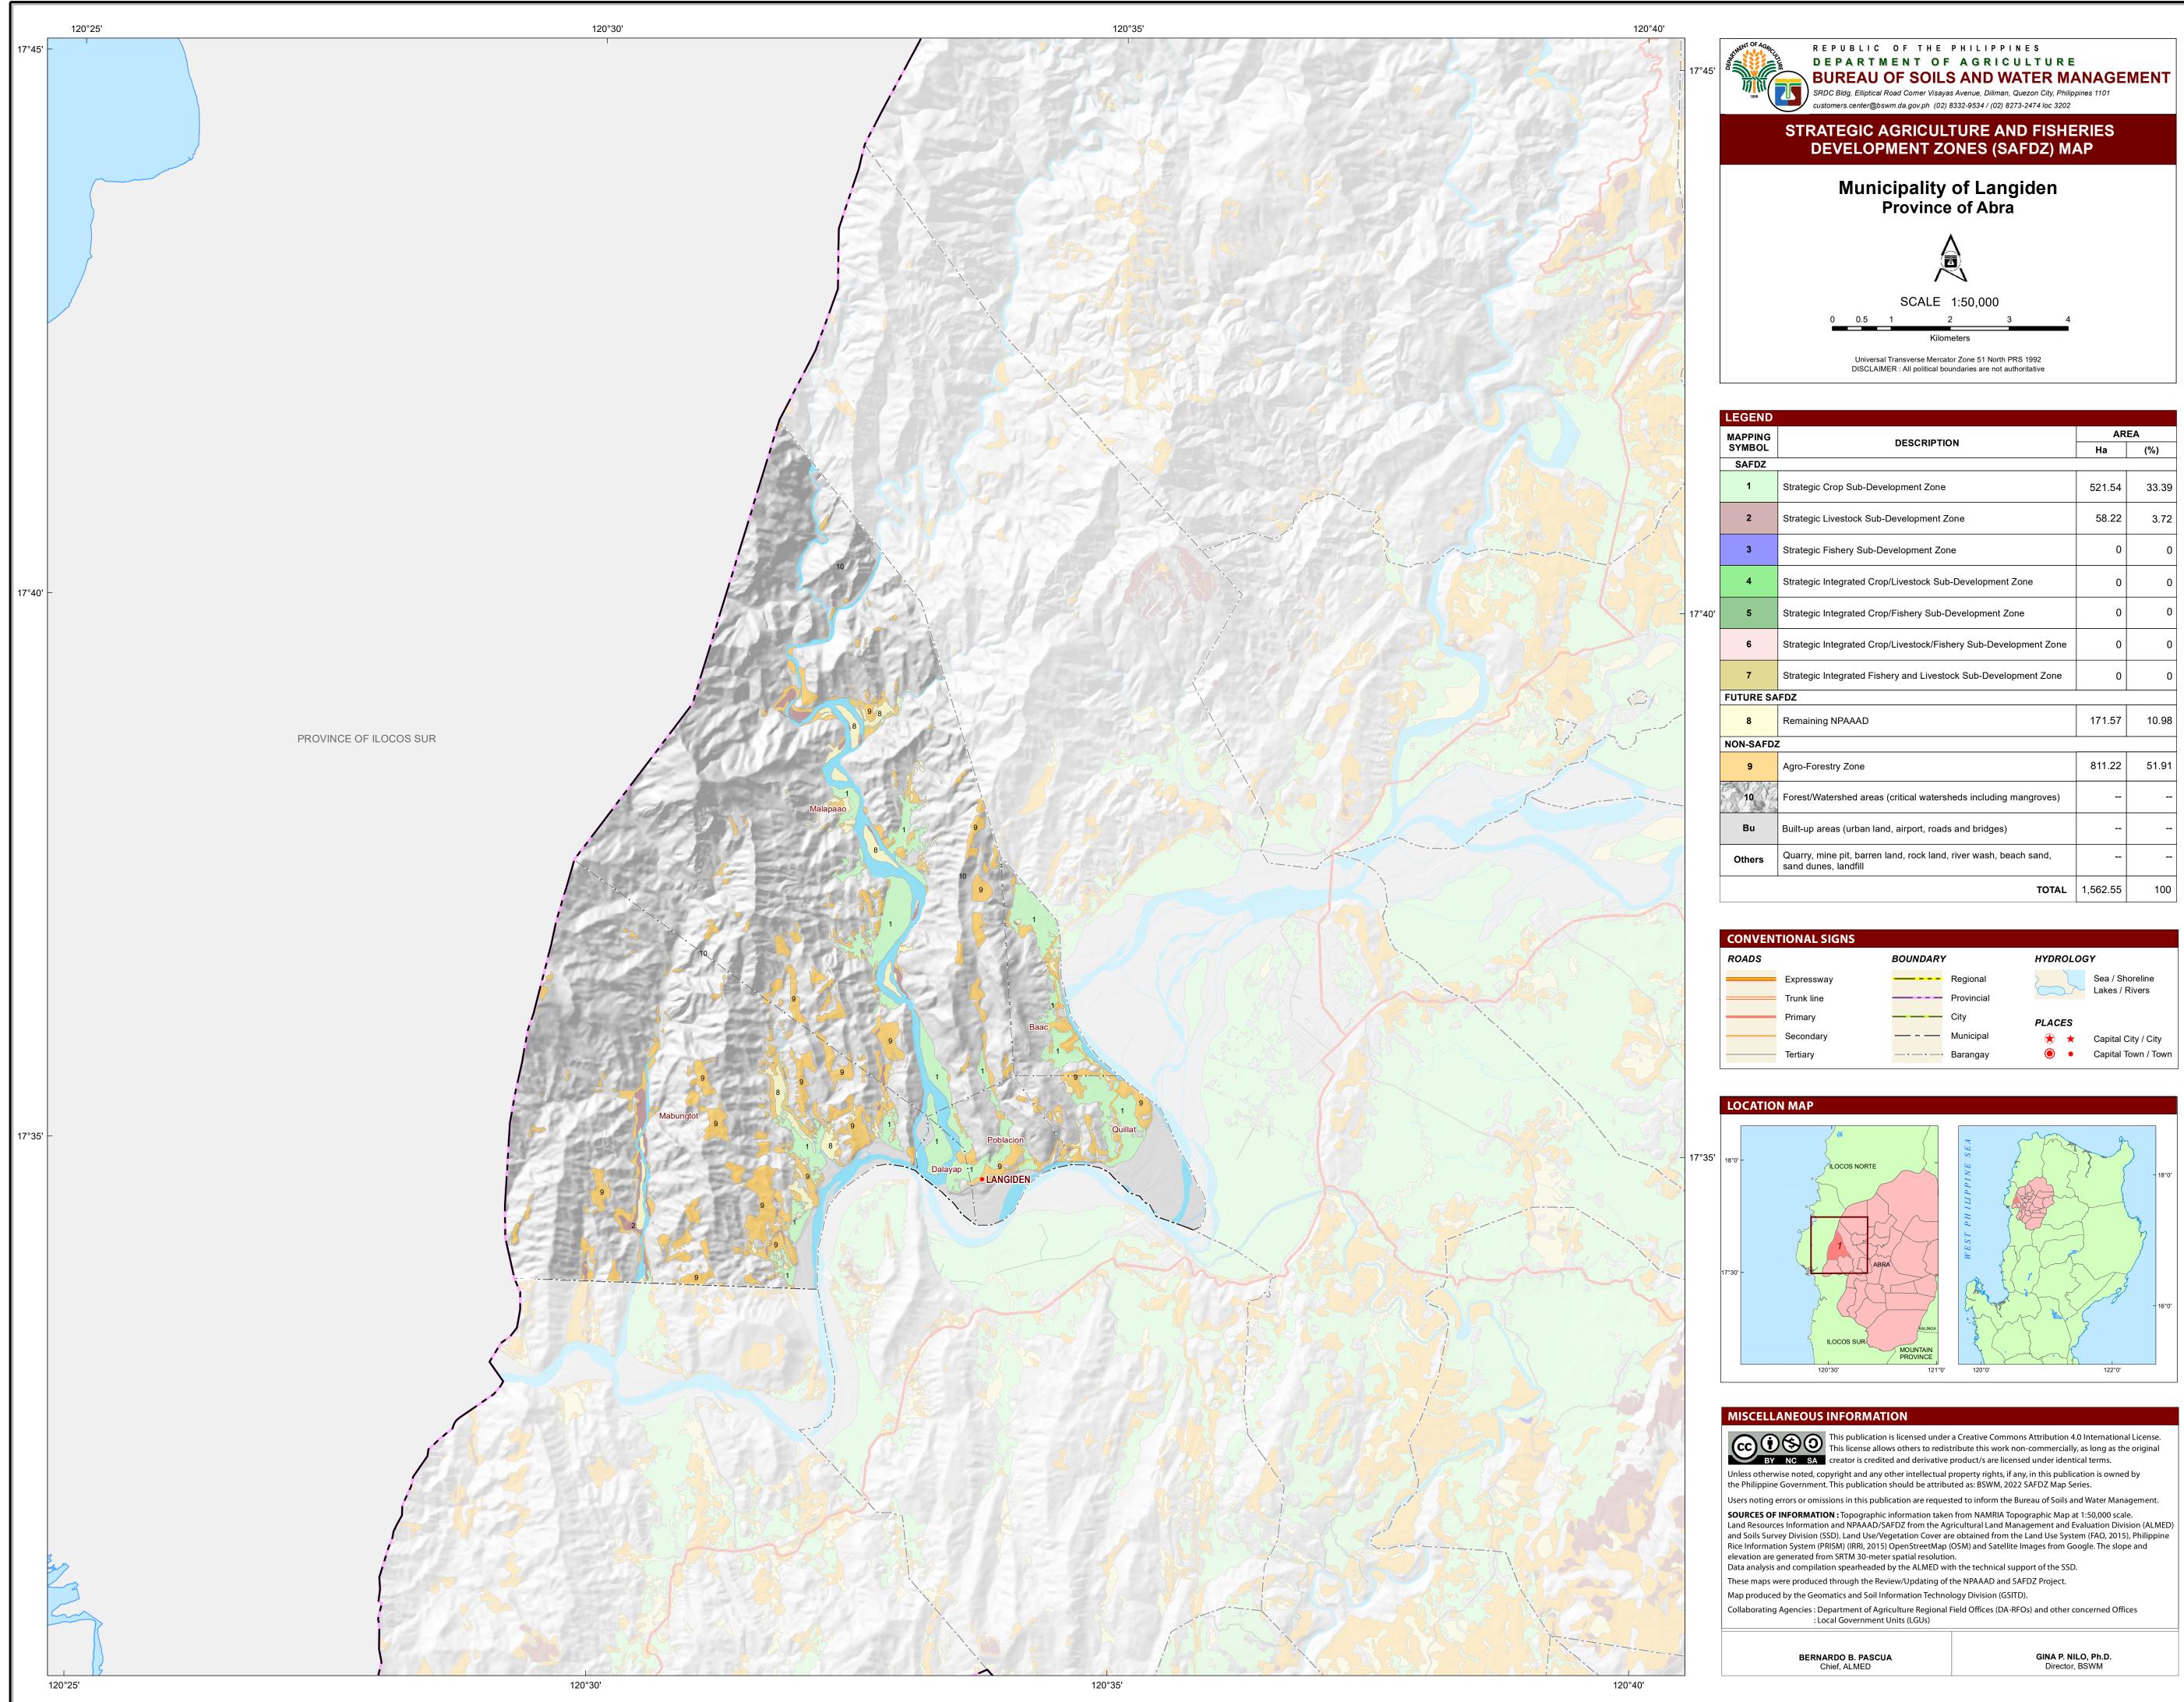

| EGEND           |                                                                                        |          |       |  |  |
|-----------------|----------------------------------------------------------------------------------------|----------|-------|--|--|
| APPING<br>YMBOL | DESCRIPTION                                                                            | AREA     |       |  |  |
|                 |                                                                                        | На       | (%)   |  |  |
| SAFDZ           |                                                                                        |          |       |  |  |
| 1               | Strategic Crop Sub-Development Zone                                                    | 521.54   | 33.39 |  |  |
| 2               | Strategic Livestock Sub-Development Zone                                               | 58.22    | 3.72  |  |  |
| 3               | Strategic Fishery Sub-Development Zone                                                 | 0        | 0     |  |  |
| 4               | Strategic Integrated Crop/Livestock Sub-Development Zone                               | 0        | 0     |  |  |
| 5               | Strategic Integrated Crop/Fishery Sub-Development Zone                                 | 0        | 0     |  |  |
| 6               | Strategic Integrated Crop/Livestock/Fishery Sub-Development Zone                       | 0        | 0     |  |  |
| 7               | Strategic Integrated Fishery and Livestock Sub-Development Zone                        | 0        | 0     |  |  |
| ITURE SAFDZ     |                                                                                        |          |       |  |  |
| 8               | Remaining NPAAAD                                                                       | 171.57   | 10.98 |  |  |
| ON-SAFDZ        |                                                                                        |          |       |  |  |
| 9               | Agro-Forestry Zone                                                                     | 811.22   | 51.91 |  |  |
| 10              | Forest/Watershed areas (critical watersheds including mangroves)                       |          |       |  |  |
| Bu              | Built-up areas (urban land, airport, roads and bridges)                                |          |       |  |  |
| Others          | Quarry, mine pit, barren land, rock land, river wash, beach sand, sand dunes, landfill |          |       |  |  |
|                 | TOTAL                                                                                  | 1,562.55 | 100   |  |  |