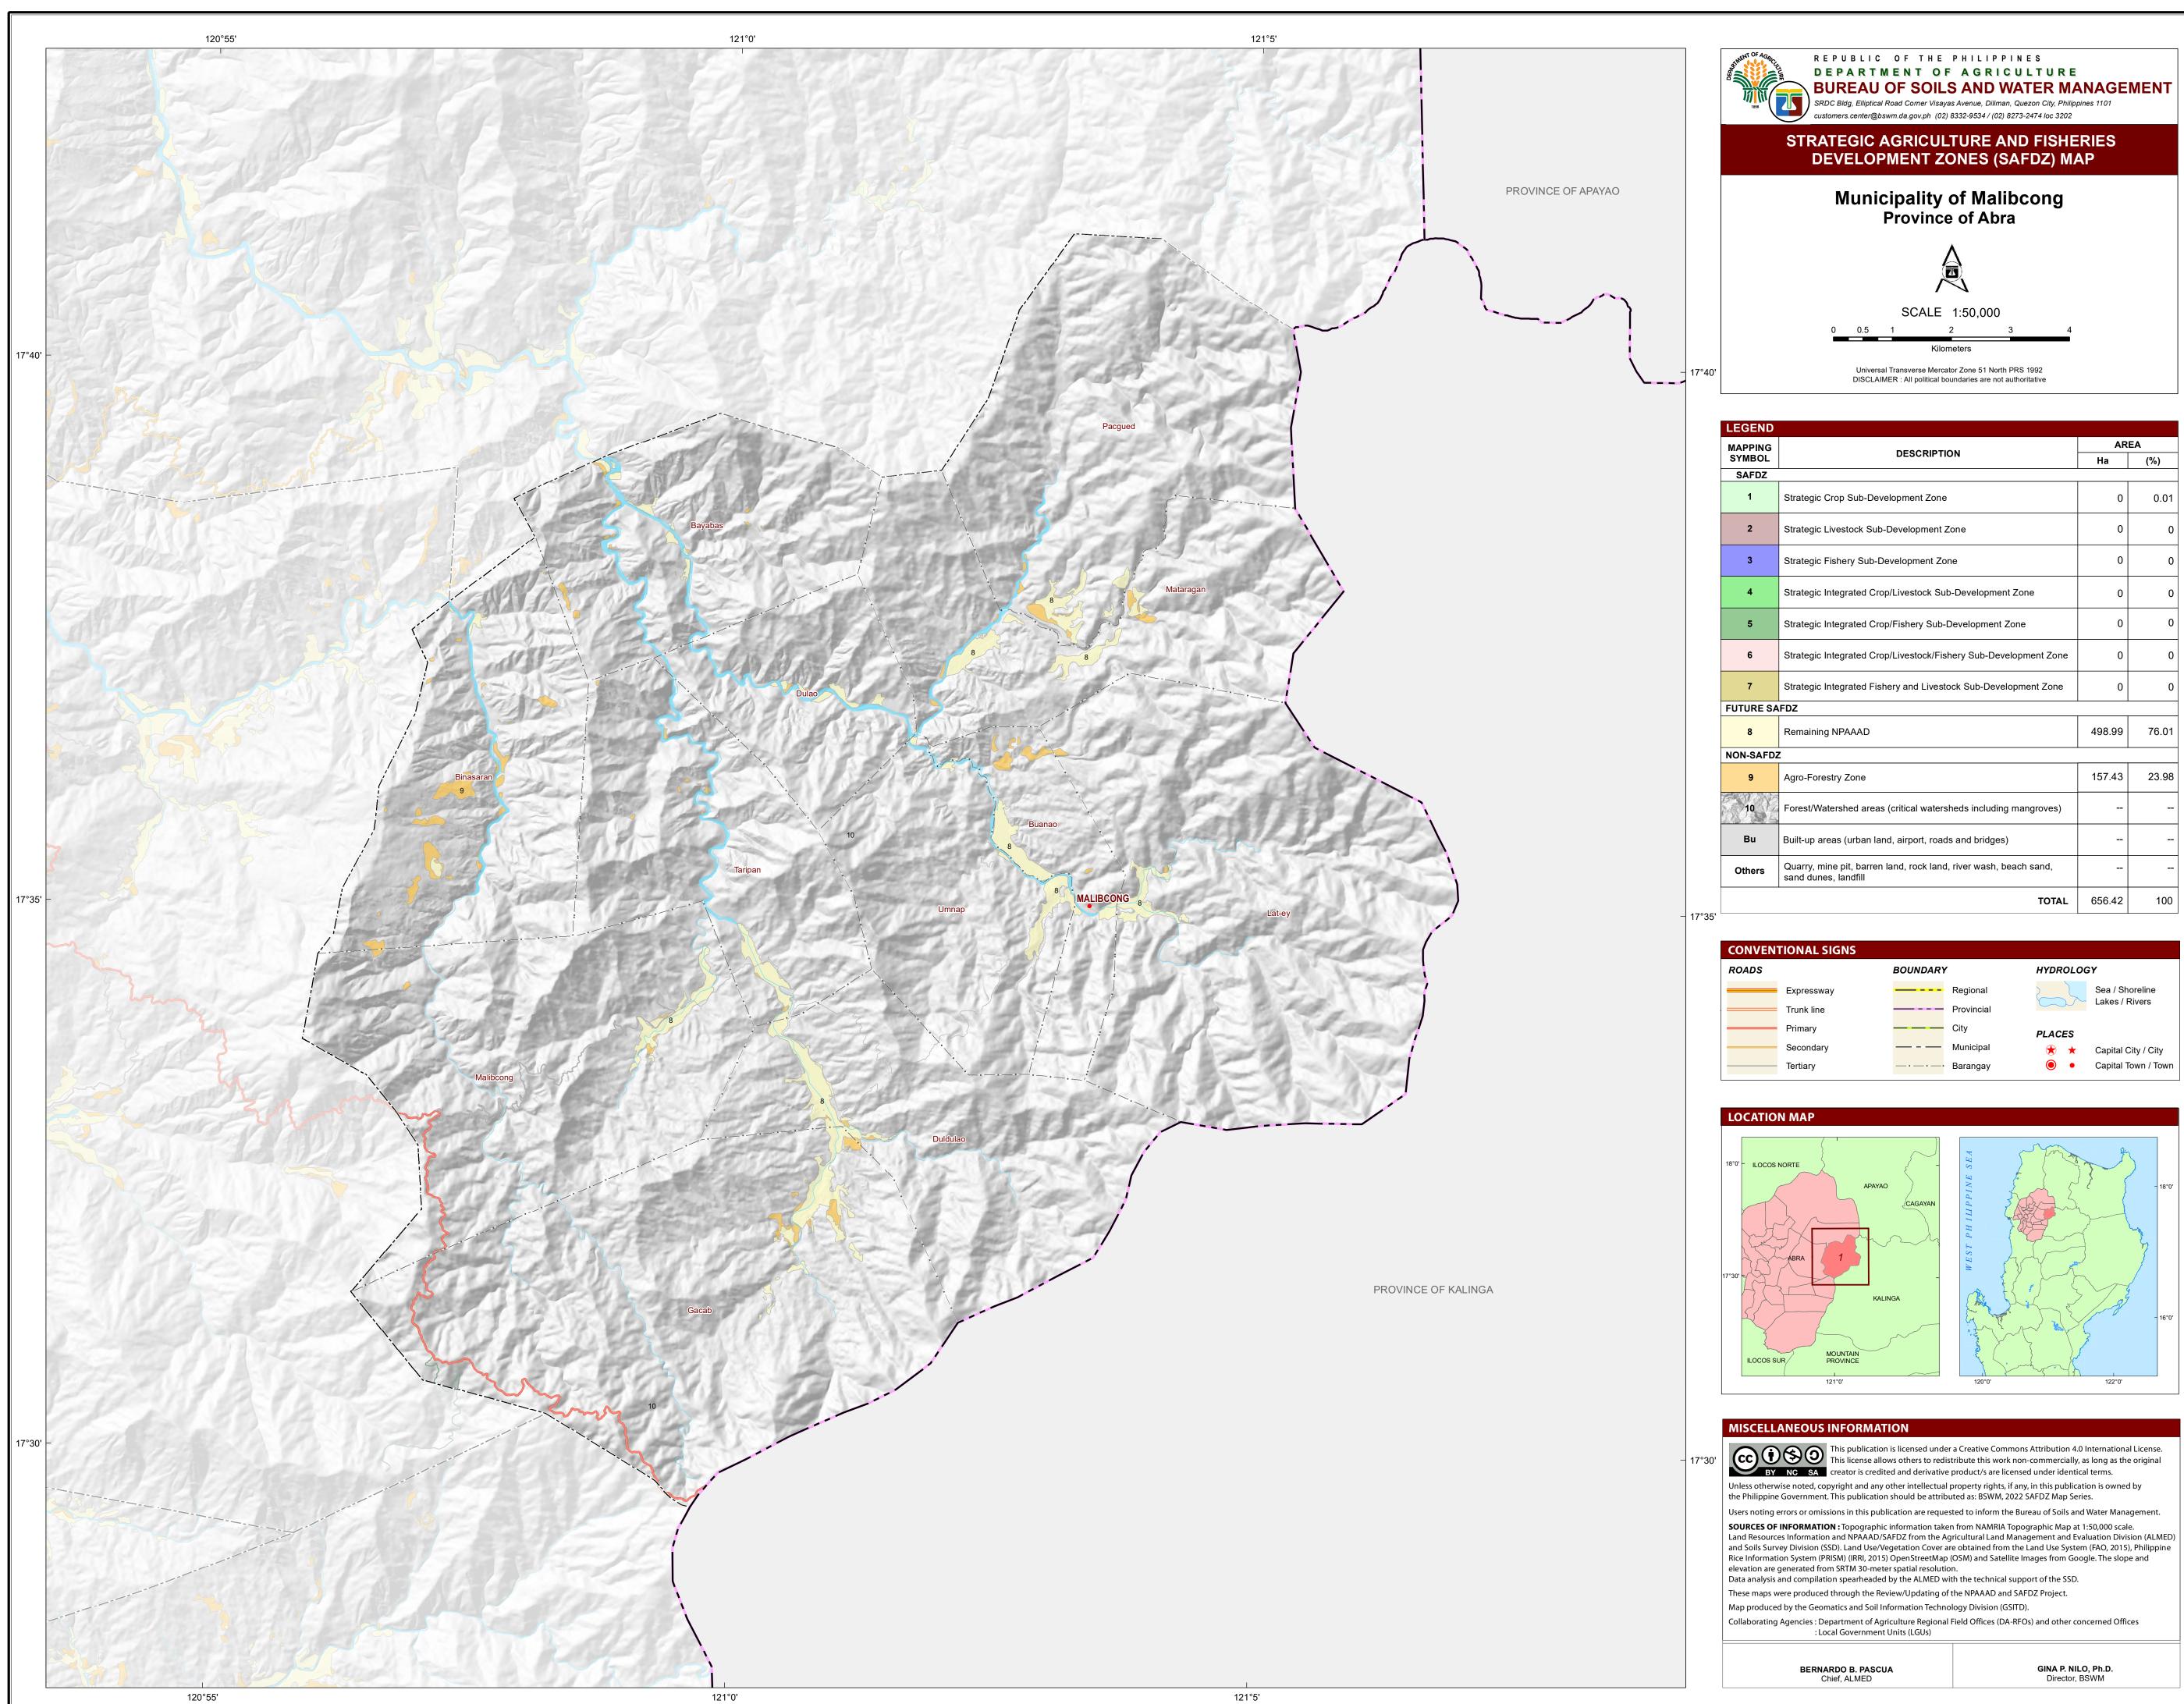

| EGEND           |                                                                                        |        |       |  |  |
|-----------------|----------------------------------------------------------------------------------------|--------|-------|--|--|
| APPING<br>YMBOL | DESCRIPTION                                                                            | AREA   |       |  |  |
|                 |                                                                                        | На     | (%)   |  |  |
| SAFDZ           |                                                                                        |        |       |  |  |
| 1               | Strategic Crop Sub-Development Zone                                                    | 0      | 0.01  |  |  |
| 2               | Strategic Livestock Sub-Development Zone                                               | 0      | 0     |  |  |
| 3               | Strategic Fishery Sub-Development Zone                                                 | 0      | 0     |  |  |
| 4               | Strategic Integrated Crop/Livestock Sub-Development Zone                               | 0      | 0     |  |  |
| 5               | Strategic Integrated Crop/Fishery Sub-Development Zone                                 | 0      | 0     |  |  |
| 6               | Strategic Integrated Crop/Livestock/Fishery Sub-Development Zone                       | 0      | 0     |  |  |
| 7               | Strategic Integrated Fishery and Livestock Sub-Development Zone                        | 0      | 0     |  |  |
| ITURE SAFDZ     |                                                                                        |        |       |  |  |
| 8               | Remaining NPAAAD                                                                       | 498.99 | 76.01 |  |  |
| DN-SAFDZ        |                                                                                        |        |       |  |  |
| 9               | Agro-Forestry Zone                                                                     | 157.43 | 23.98 |  |  |
| 10              | Forest/Watershed areas (critical watersheds including mangroves)                       |        |       |  |  |
| Bu              | Built-up areas (urban land, airport, roads and bridges)                                |        |       |  |  |
| Others          | Quarry, mine pit, barren land, rock land, river wash, beach sand, sand dunes, landfill |        |       |  |  |
|                 | TOTAL                                                                                  | 656.42 | 100   |  |  |