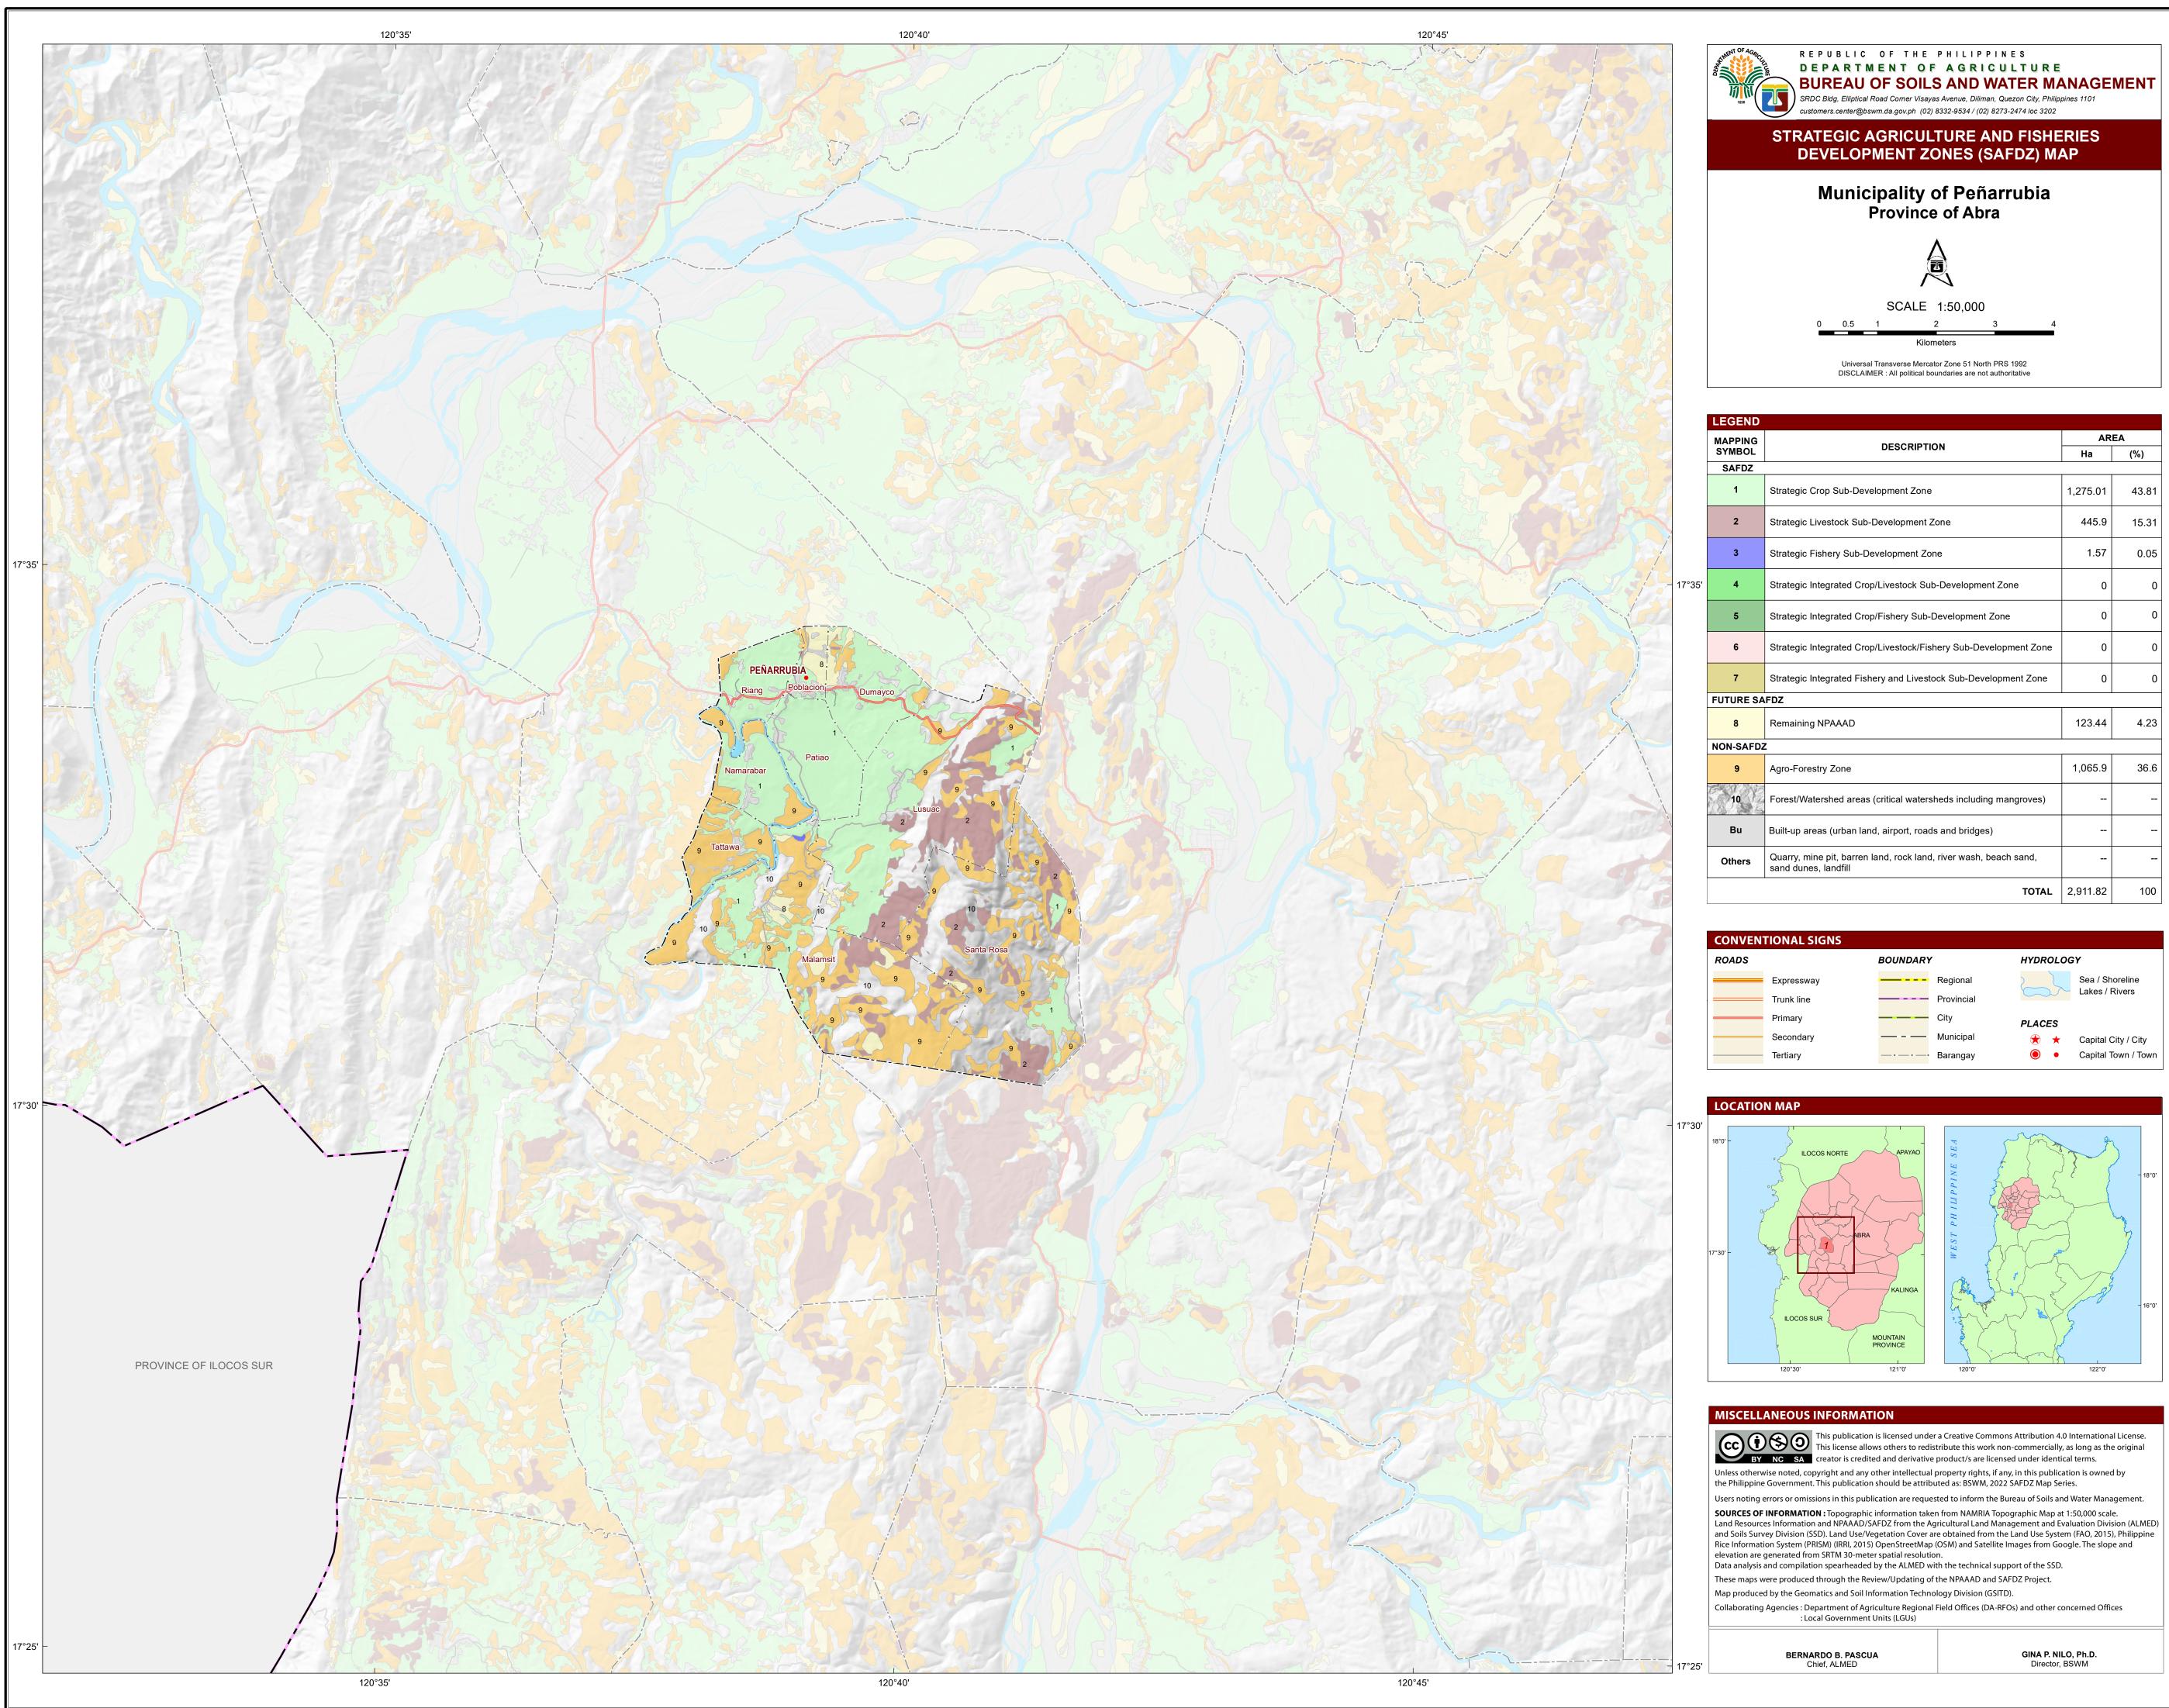

| EGEND           |                                                                                        |          |       |  |  |
|-----------------|----------------------------------------------------------------------------------------|----------|-------|--|--|
| APPING<br>YMBOL | DESCRIPTION                                                                            | AREA     |       |  |  |
|                 |                                                                                        | На       | (%)   |  |  |
| SAFDZ           |                                                                                        |          |       |  |  |
| 1               | Strategic Crop Sub-Development Zone                                                    | 1,275.01 | 43.81 |  |  |
| 2               | Strategic Livestock Sub-Development Zone                                               | 445.9    | 15.31 |  |  |
| 3               | Strategic Fishery Sub-Development Zone                                                 | 1.57     | 0.05  |  |  |
| 4               | Strategic Integrated Crop/Livestock Sub-Development Zone                               | 0        | 0     |  |  |
| 5               | Strategic Integrated Crop/Fishery Sub-Development Zone                                 | 0        | 0     |  |  |
| 6               | Strategic Integrated Crop/Livestock/Fishery Sub-Development Zone                       | 0        | 0     |  |  |
| 7               | Strategic Integrated Fishery and Livestock Sub-Development Zone                        | 0        | 0     |  |  |
| ITURE SA        | FDZ                                                                                    |          |       |  |  |
| 8               | Remaining NPAAAD                                                                       | 123.44   | 4.23  |  |  |
| ON-SAFDZ        |                                                                                        |          |       |  |  |
| 9               | Agro-Forestry Zone                                                                     | 1,065.9  | 36.6  |  |  |
| 10              | Forest/Watershed areas (critical watersheds including mangroves)                       |          |       |  |  |
| Bu              | Built-up areas (urban land, airport, roads and bridges)                                |          |       |  |  |
| Others          | Quarry, mine pit, barren land, rock land, river wash, beach sand, sand dunes, landfill |          |       |  |  |
|                 | TOTAL                                                                                  | 2,911.82 | 100   |  |  |