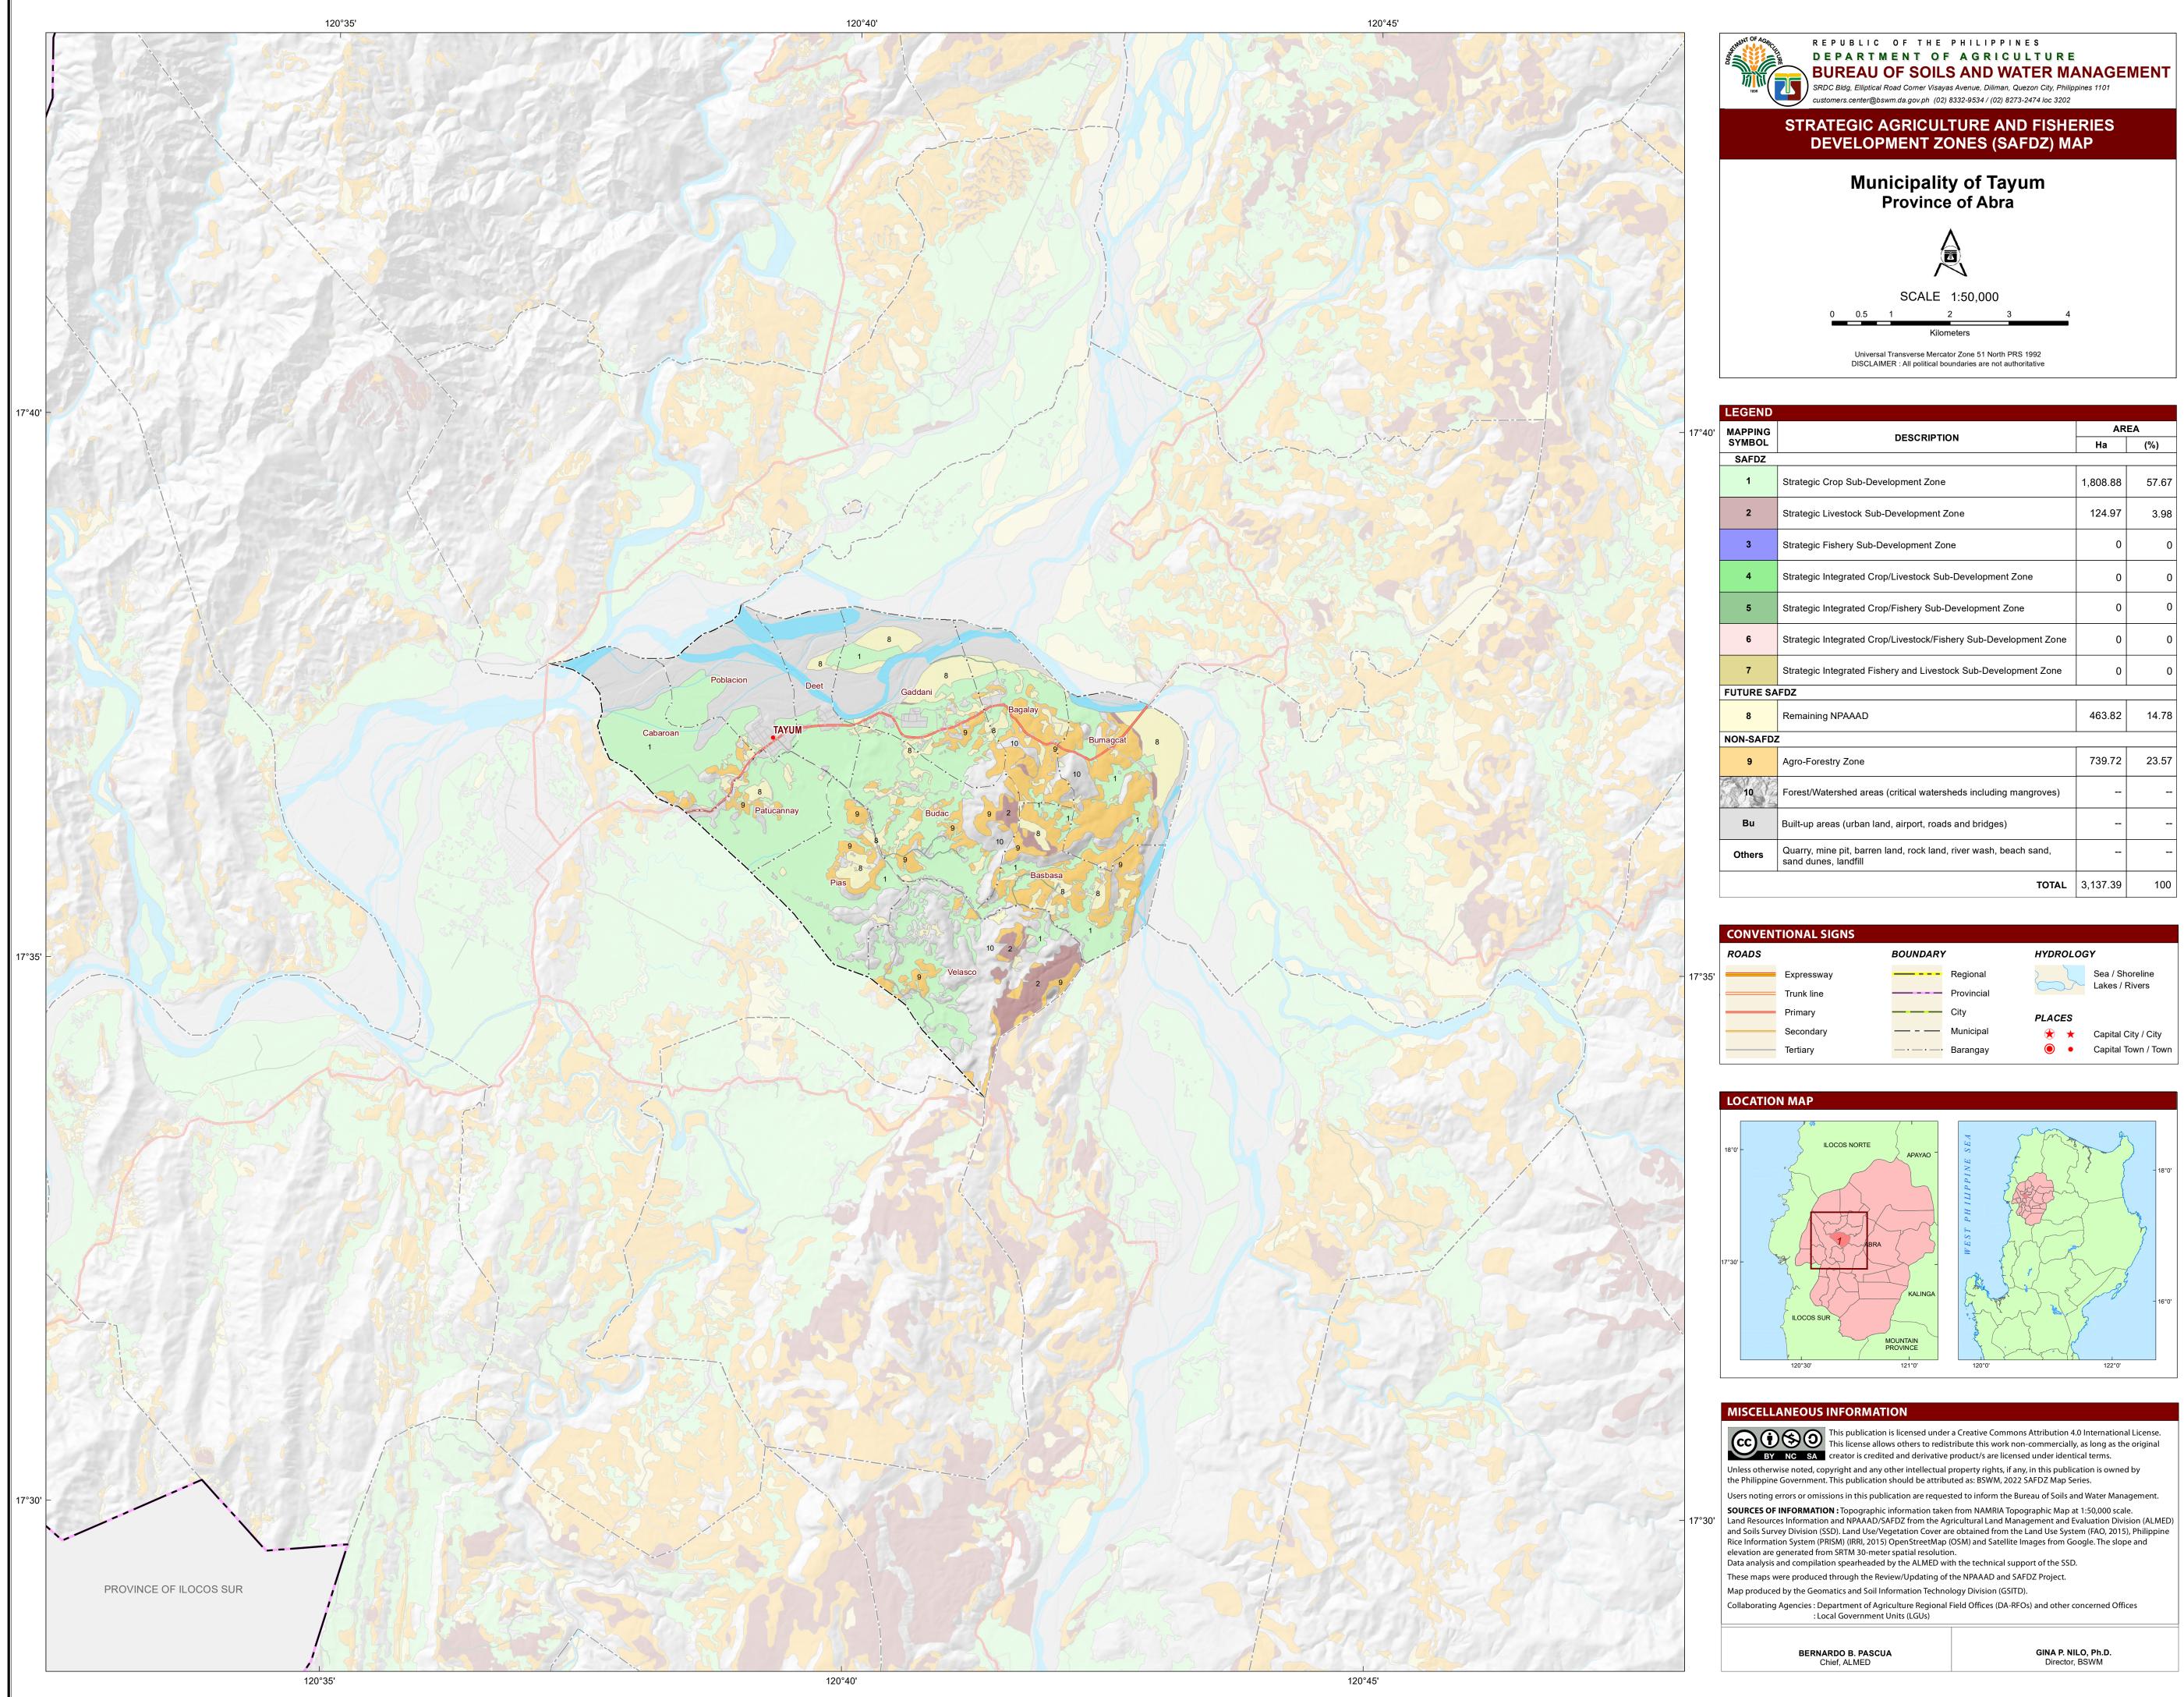

| APPING<br>YMBOL | DESCRIPTION                                                                            | AREA     |       |
|-----------------|----------------------------------------------------------------------------------------|----------|-------|
|                 |                                                                                        | На       | (%)   |
| SAFDZ           |                                                                                        |          |       |
| 1               | Strategic Crop Sub-Development Zone                                                    | 1,808.88 | 57.67 |
| 2               | Strategic Livestock Sub-Development Zone                                               | 124.97   | 3.98  |
| 3               | Strategic Fishery Sub-Development Zone                                                 | 0        | 0     |
| 4               | Strategic Integrated Crop/Livestock Sub-Development Zone                               | 0        | 0     |
| 5               | Strategic Integrated Crop/Fishery Sub-Development Zone                                 | 0        | 0     |
| 6               | Strategic Integrated Crop/Livestock/Fishery Sub-Development Zone                       | 0        | 0     |
| 7               | Strategic Integrated Fishery and Livestock Sub-Development Zone                        | 0        | 0     |
| TURE SA         | FDZ                                                                                    |          |       |
| 8               | Remaining NPAAAD                                                                       | 463.82   | 14.78 |
| N-SAFDZ         |                                                                                        |          |       |
| 9               | Agro-Forestry Zone                                                                     | 739.72   | 23.57 |
| 10              | Forest/Watershed areas (critical watersheds including mangroves)                       |          |       |
| Bu              | Built-up areas (urban land, airport, roads and bridges)                                |          |       |
| Others          | Quarry, mine pit, barren land, rock land, river wash, beach sand, sand dunes, landfill |          |       |
|                 | TOTAL                                                                                  | 3,137.39 | 100   |