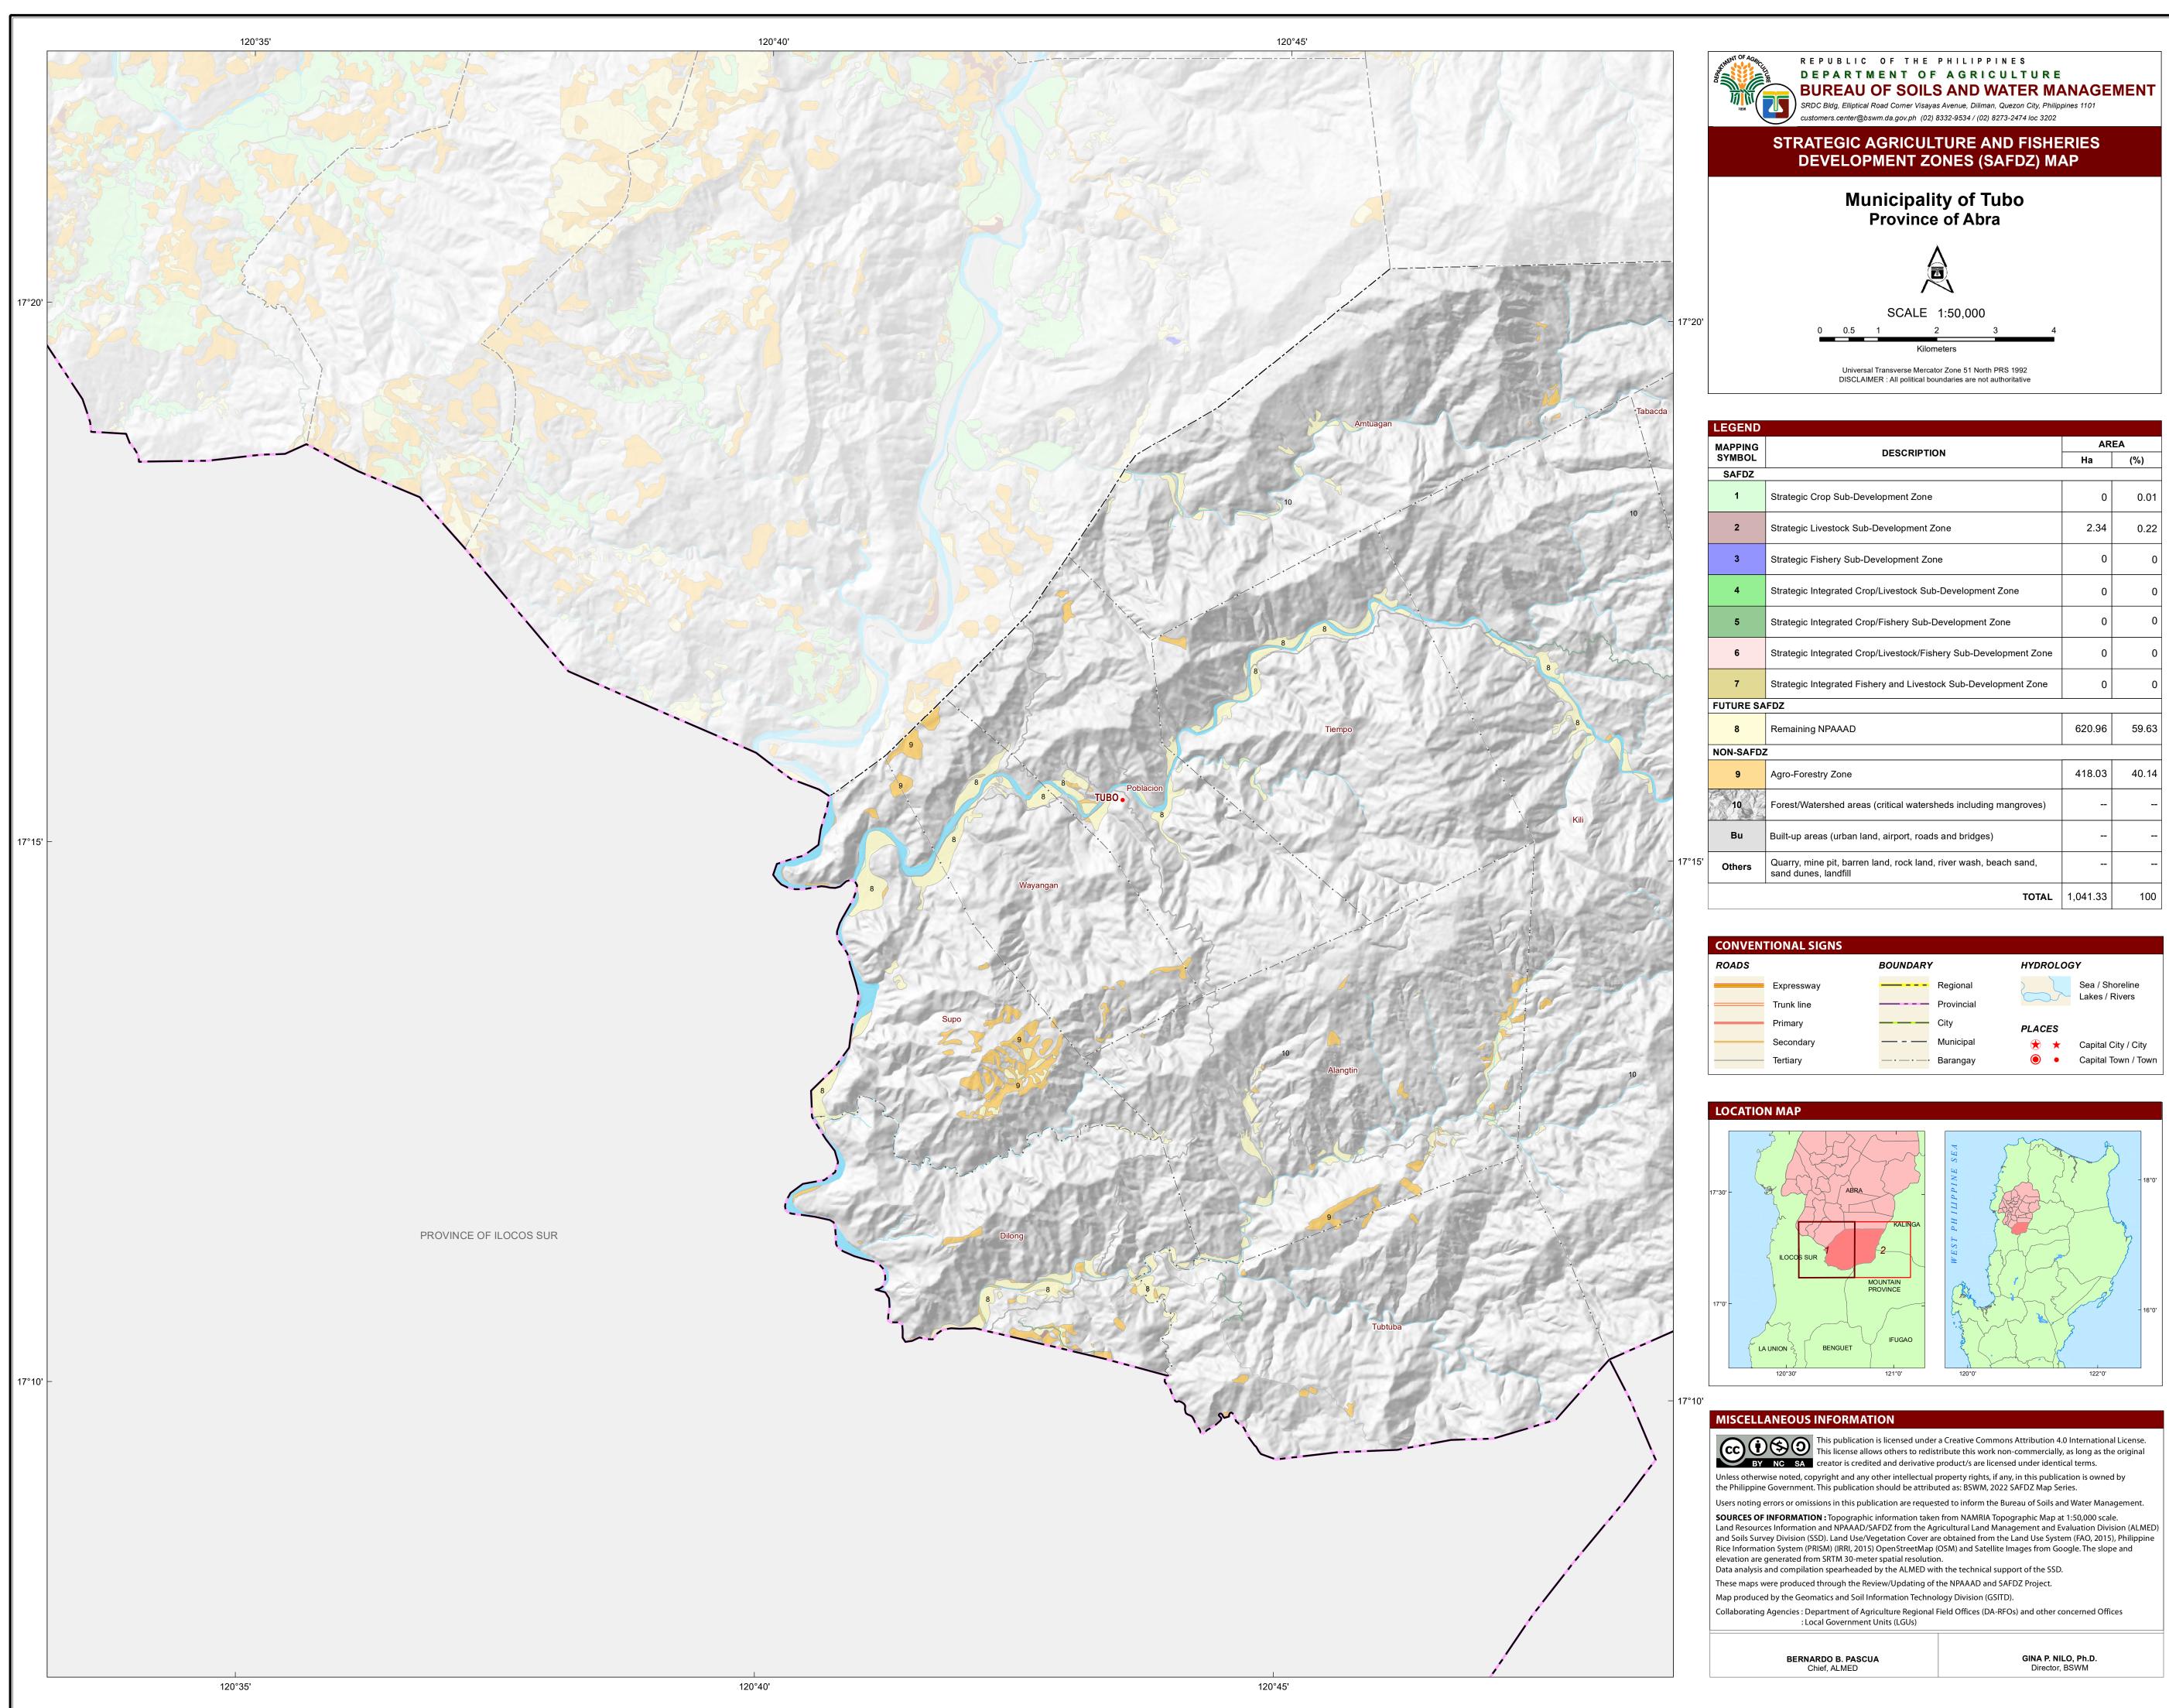

| EGEND           |                                                                                        |          |       |
|-----------------|----------------------------------------------------------------------------------------|----------|-------|
| APPING<br>YMBOL | DESCRIPTION                                                                            | AREA     |       |
|                 |                                                                                        | На       | (%)   |
| SAFDZ           |                                                                                        |          |       |
| 1               | Strategic Crop Sub-Development Zone                                                    | 0        | 0.01  |
| 2               | Strategic Livestock Sub-Development Zone                                               | 2.34     | 0.22  |
| 3               | Strategic Fishery Sub-Development Zone                                                 | 0        | 0     |
| 4               | Strategic Integrated Crop/Livestock Sub-Development Zone                               | 0        | 0     |
| 5               | Strategic Integrated Crop/Fishery Sub-Development Zone                                 | 0        | 0     |
| 6               | Strategic Integrated Crop/Livestock/Fishery Sub-Development Zone                       | 0        | 0     |
| 7               | Strategic Integrated Fishery and Livestock Sub-Development Zone                        | 0        | 0     |
| ITURE SA        | FDZ                                                                                    |          |       |
| 8               | Remaining NPAAAD                                                                       | 620.96   | 59.63 |
| ON-SAFDZ        |                                                                                        |          |       |
| 9               | Agro-Forestry Zone                                                                     | 418.03   | 40.14 |
| 10              | Forest/Watershed areas (critical watersheds including mangroves)                       |          |       |
| Bu              | Built-up areas (urban land, airport, roads and bridges)                                |          |       |
| Others          | Quarry, mine pit, barren land, rock land, river wash, beach sand, sand dunes, landfill |          |       |
|                 | TOTAL                                                                                  | 1,041.33 | 100   |