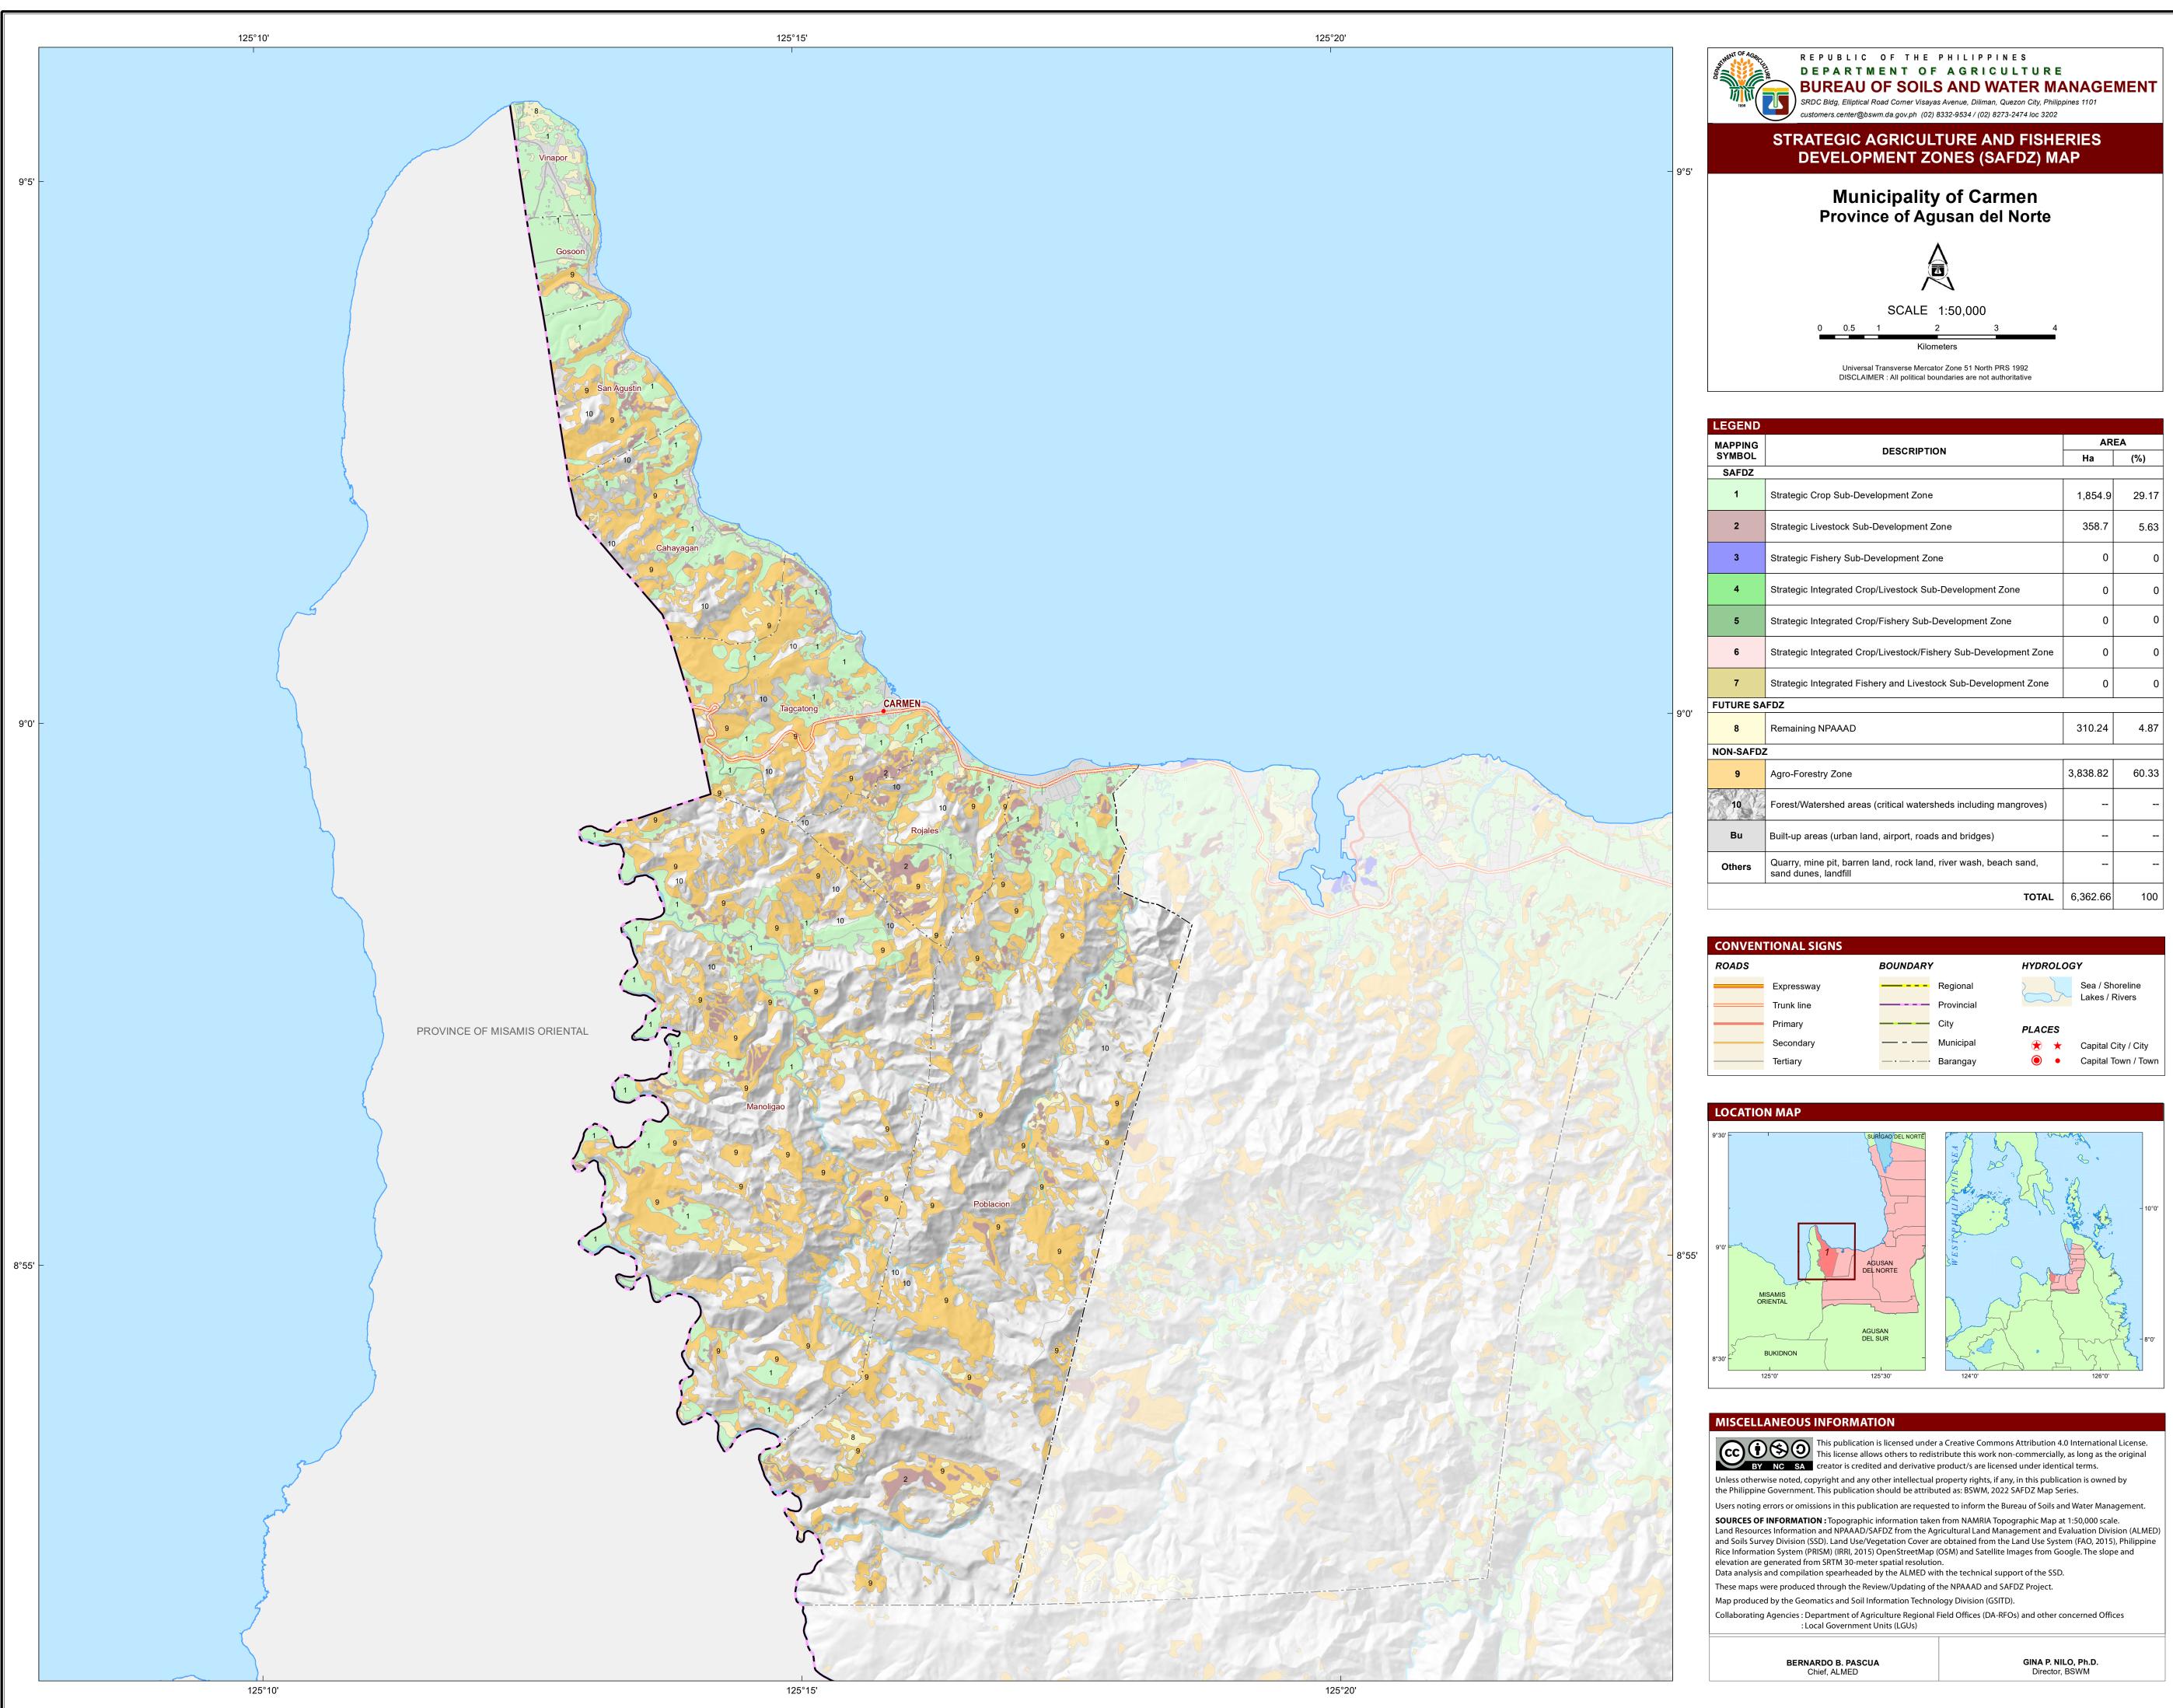

| EGEND           |                                                                                        |          |       |
|-----------------|----------------------------------------------------------------------------------------|----------|-------|
| APPING<br>YMBOL | DESCRIPTION                                                                            | AREA     |       |
|                 |                                                                                        | На       | (%)   |
| SAFDZ           |                                                                                        |          |       |
| 1               | Strategic Crop Sub-Development Zone                                                    | 1,854.9  | 29.17 |
| 2               | Strategic Livestock Sub-Development Zone                                               | 358.7    | 5.63  |
| 3               | Strategic Fishery Sub-Development Zone                                                 | 0        | 0     |
| 4               | Strategic Integrated Crop/Livestock Sub-Development Zone                               | 0        | 0     |
| 5               | Strategic Integrated Crop/Fishery Sub-Development Zone                                 | 0        | 0     |
| 6               | Strategic Integrated Crop/Livestock/Fishery Sub-Development Zone                       | 0        | 0     |
| 7               | Strategic Integrated Fishery and Livestock Sub-Development Zone                        | 0        | 0     |
| TURE SA         | FDZ                                                                                    |          |       |
| 8               | Remaining NPAAAD                                                                       | 310.24   | 4.87  |
| N-SAFDZ         | 1                                                                                      |          |       |
| 9               | Agro-Forestry Zone                                                                     | 3,838.82 | 60.33 |
| 10              | Forest/Watershed areas (critical watersheds including mangroves)                       |          |       |
| Bu              | Built-up areas (urban land, airport, roads and bridges)                                |          |       |
| Others          | Quarry, mine pit, barren land, rock land, river wash, beach sand, sand dunes, landfill |          |       |
|                 | TOTAL                                                                                  | 6,362.66 | 100   |