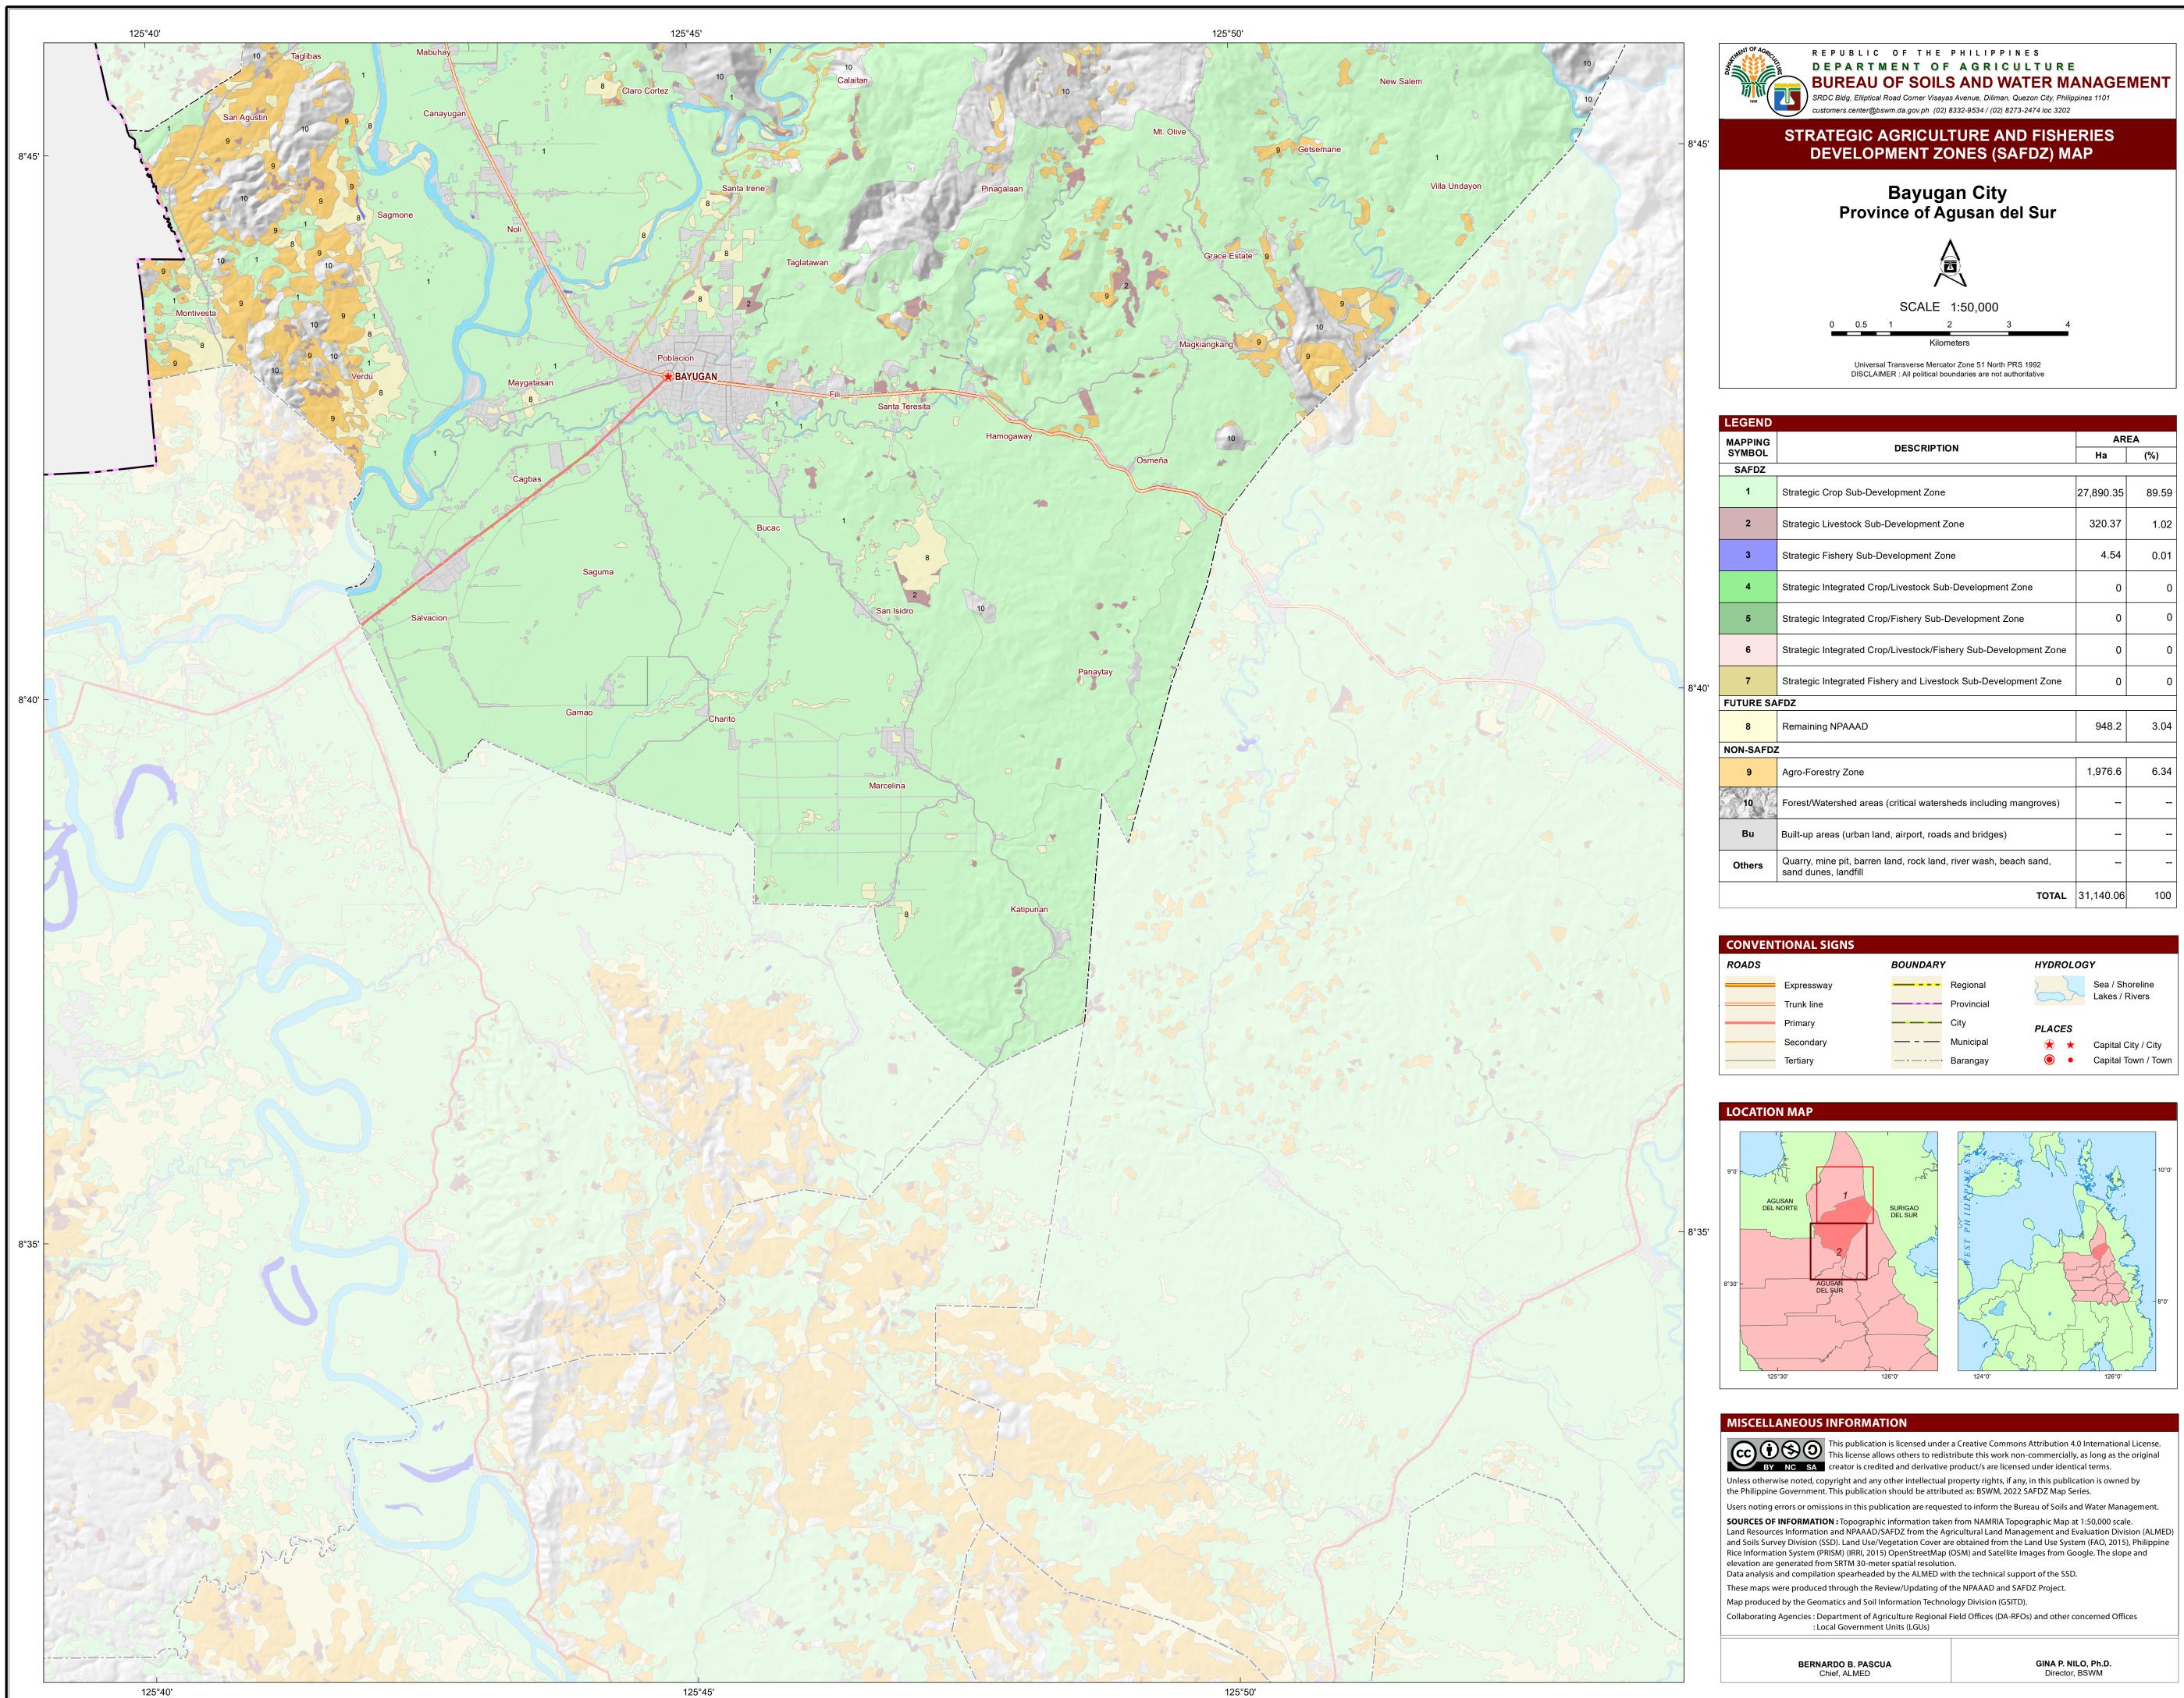

| DESCRIPTION                                                                            | AREA                                                                                                                                                                                                                                                                                                                                                                                                                                                                                                                                                                                                                                                                                                                                      |                       |  |
|----------------------------------------------------------------------------------------|-------------------------------------------------------------------------------------------------------------------------------------------------------------------------------------------------------------------------------------------------------------------------------------------------------------------------------------------------------------------------------------------------------------------------------------------------------------------------------------------------------------------------------------------------------------------------------------------------------------------------------------------------------------------------------------------------------------------------------------------|-----------------------|--|
|                                                                                        | на                                                                                                                                                                                                                                                                                                                                                                                                                                                                                                                                                                                                                                                                                                                                        | (%)                   |  |
|                                                                                        |                                                                                                                                                                                                                                                                                                                                                                                                                                                                                                                                                                                                                                                                                                                                           |                       |  |
| Strategic Crop Sub-Development Zone                                                    | 27,890.35                                                                                                                                                                                                                                                                                                                                                                                                                                                                                                                                                                                                                                                                                                                                 | 89.59                 |  |
| Strategic Livestock Sub-Development Zone                                               | 320.37                                                                                                                                                                                                                                                                                                                                                                                                                                                                                                                                                                                                                                                                                                                                    | 1.02                  |  |
| Strategic Fishery Sub-Development Zone                                                 | 4.54                                                                                                                                                                                                                                                                                                                                                                                                                                                                                                                                                                                                                                                                                                                                      | 0.01                  |  |
| Strategic Integrated Crop/Livestock Sub-Development Zone                               | 0                                                                                                                                                                                                                                                                                                                                                                                                                                                                                                                                                                                                                                                                                                                                         | 0                     |  |
| Strategic Integrated Crop/Fishery Sub-Development Zone                                 | 0                                                                                                                                                                                                                                                                                                                                                                                                                                                                                                                                                                                                                                                                                                                                         | 0                     |  |
| Strategic Integrated Crop/Livestock/Fishery Sub-Development Zone                       | 0                                                                                                                                                                                                                                                                                                                                                                                                                                                                                                                                                                                                                                                                                                                                         | 0                     |  |
| Strategic Integrated Fishery and Livestock Sub-Development Zone                        | 0                                                                                                                                                                                                                                                                                                                                                                                                                                                                                                                                                                                                                                                                                                                                         | 0                     |  |
| TURE SAFDZ                                                                             |                                                                                                                                                                                                                                                                                                                                                                                                                                                                                                                                                                                                                                                                                                                                           |                       |  |
| Remaining NPAAAD                                                                       | 948.2                                                                                                                                                                                                                                                                                                                                                                                                                                                                                                                                                                                                                                                                                                                                     | 3.04                  |  |
| 2                                                                                      |                                                                                                                                                                                                                                                                                                                                                                                                                                                                                                                                                                                                                                                                                                                                           |                       |  |
| Agro-Forestry Zone                                                                     | 1,976.6                                                                                                                                                                                                                                                                                                                                                                                                                                                                                                                                                                                                                                                                                                                                   | 6.34                  |  |
| Forest/Watershed areas (critical watersheds including mangroves)                       |                                                                                                                                                                                                                                                                                                                                                                                                                                                                                                                                                                                                                                                                                                                                           |                       |  |
| Built-up areas (urban land, airport, roads and bridges)                                |                                                                                                                                                                                                                                                                                                                                                                                                                                                                                                                                                                                                                                                                                                                                           |                       |  |
| Quarry, mine pit, barren land, rock land, river wash, beach sand, sand dunes, landfill |                                                                                                                                                                                                                                                                                                                                                                                                                                                                                                                                                                                                                                                                                                                                           |                       |  |
| TOTAL                                                                                  | 31,140.06                                                                                                                                                                                                                                                                                                                                                                                                                                                                                                                                                                                                                                                                                                                                 | 100                   |  |
|                                                                                        | Strategic Crop Sub-Development Zone    Strategic Livestock Sub-Development Zone    Strategic Fishery Sub-Development Zone    Strategic Integrated Crop/Livestock Sub-Development Zone    Strategic Integrated Crop/Fishery Sub-Development Zone    Strategic Integrated Crop/Livestock/Fishery Sub-Development Zone    Strategic Integrated Crop/Livestock/Fishery Sub-Development Zone    Strategic Integrated Fishery and Livestock Sub-Development Zone    FDZ    Remaining NPAAAD    Z    Agro-Forestry Zone    Forest/Watershed areas (critical watersheds including mangroves)    Built-up areas (urban land, airport, roads and bridges)    Quarry, mine pit, barren land, rock land, river wash, beach sand, sand dunes, landfill | DESCRIPTION  Ha    Ha |  |