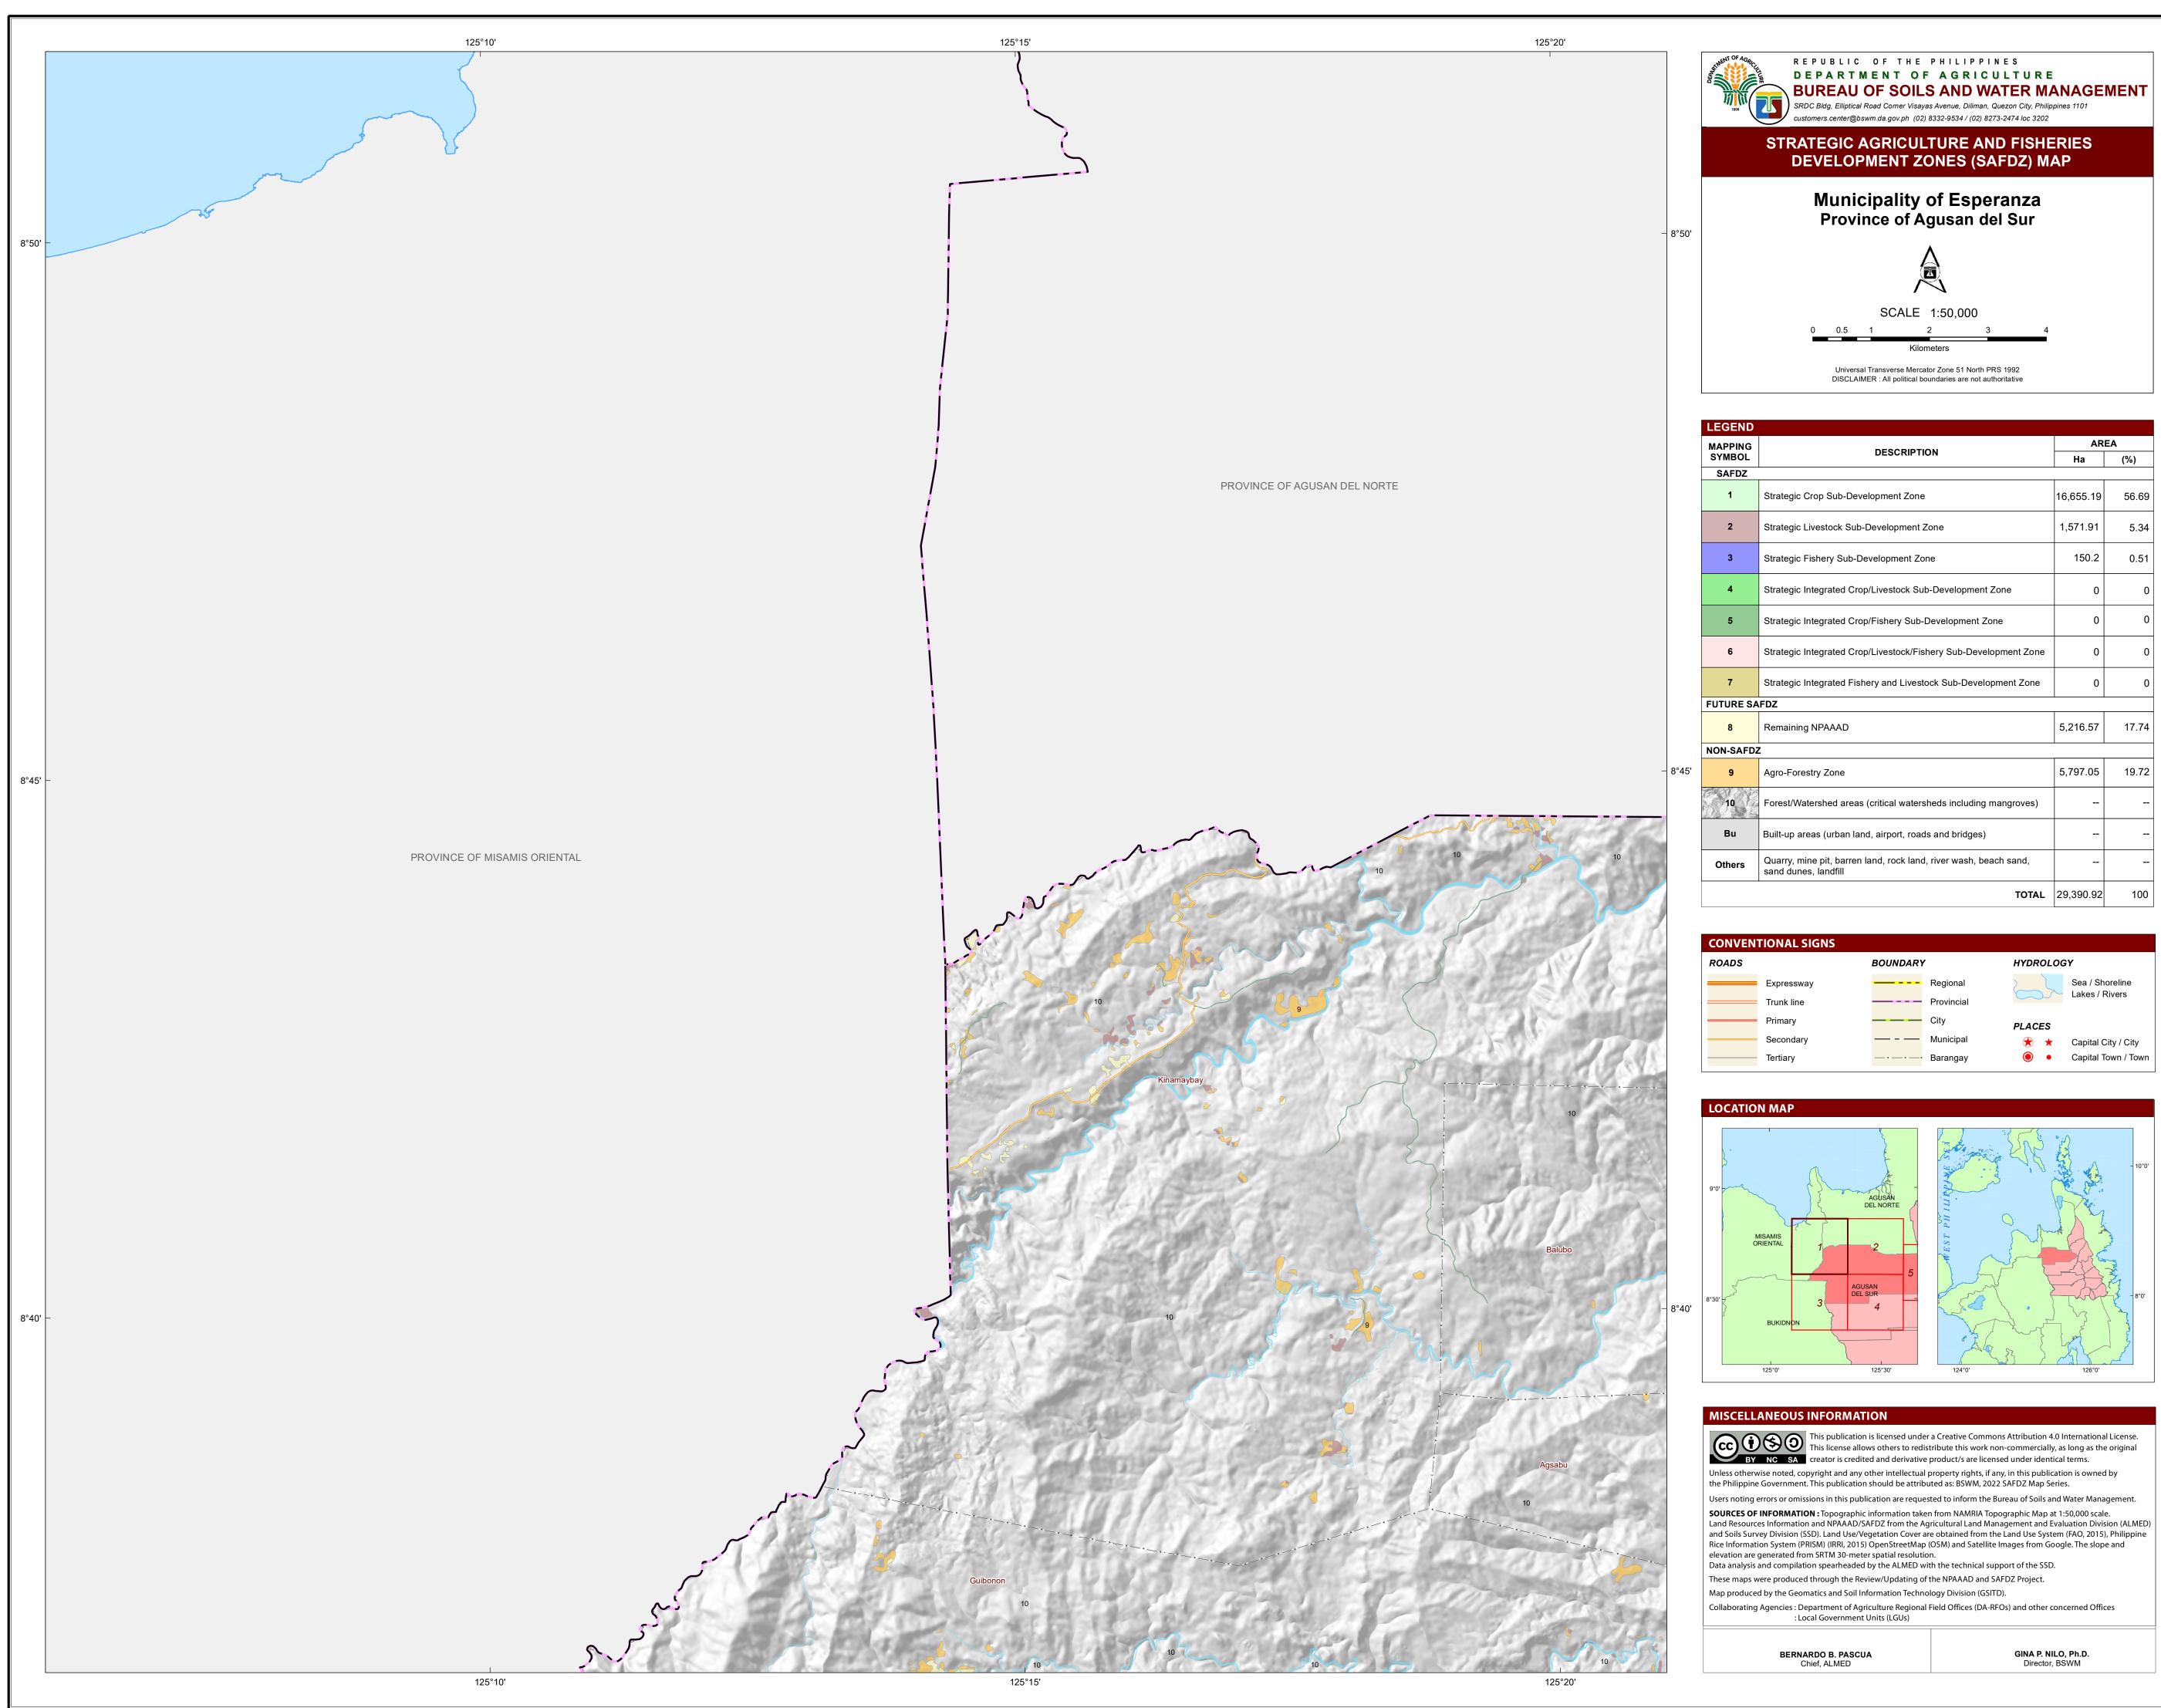

| EGEND           |                                                                                        |           |       |  |  |
|-----------------|----------------------------------------------------------------------------------------|-----------|-------|--|--|
| APPING<br>YMBOL | DESCRIPTION                                                                            | AREA      |       |  |  |
|                 |                                                                                        | На        | (%)   |  |  |
| SAFDZ           |                                                                                        |           |       |  |  |
| 1               | Strategic Crop Sub-Development Zone                                                    | 16,655.19 | 56.69 |  |  |
| 2               | Strategic Livestock Sub-Development Zone                                               | 1,571.91  | 5.34  |  |  |
| 3               | Strategic Fishery Sub-Development Zone                                                 | 150.2     | 0.51  |  |  |
| 4               | Strategic Integrated Crop/Livestock Sub-Development Zone                               | 0         | 0     |  |  |
| 5               | Strategic Integrated Crop/Fishery Sub-Development Zone                                 | 0         | 0     |  |  |
| 6               | Strategic Integrated Crop/Livestock/Fishery Sub-Development Zone                       | 0         | 0     |  |  |
| 7               | Strategic Integrated Fishery and Livestock Sub-Development Zone                        | 0         | 0     |  |  |
| ITURE SAFDZ     |                                                                                        |           |       |  |  |
| 8               | Remaining NPAAAD                                                                       | 5,216.57  | 17.74 |  |  |
| ON-SAFDZ        | 2                                                                                      |           |       |  |  |
| 9               | Agro-Forestry Zone                                                                     | 5,797.05  | 19.72 |  |  |
| 10              | Forest/Watershed areas (critical watersheds including mangroves)                       |           |       |  |  |
| Bu              | Built-up areas (urban land, airport, roads and bridges)                                |           |       |  |  |
| Others          | Quarry, mine pit, barren land, rock land, river wash, beach sand, sand dunes, landfill |           |       |  |  |
|                 | TOTAL                                                                                  | 29,390.92 | 100   |  |  |