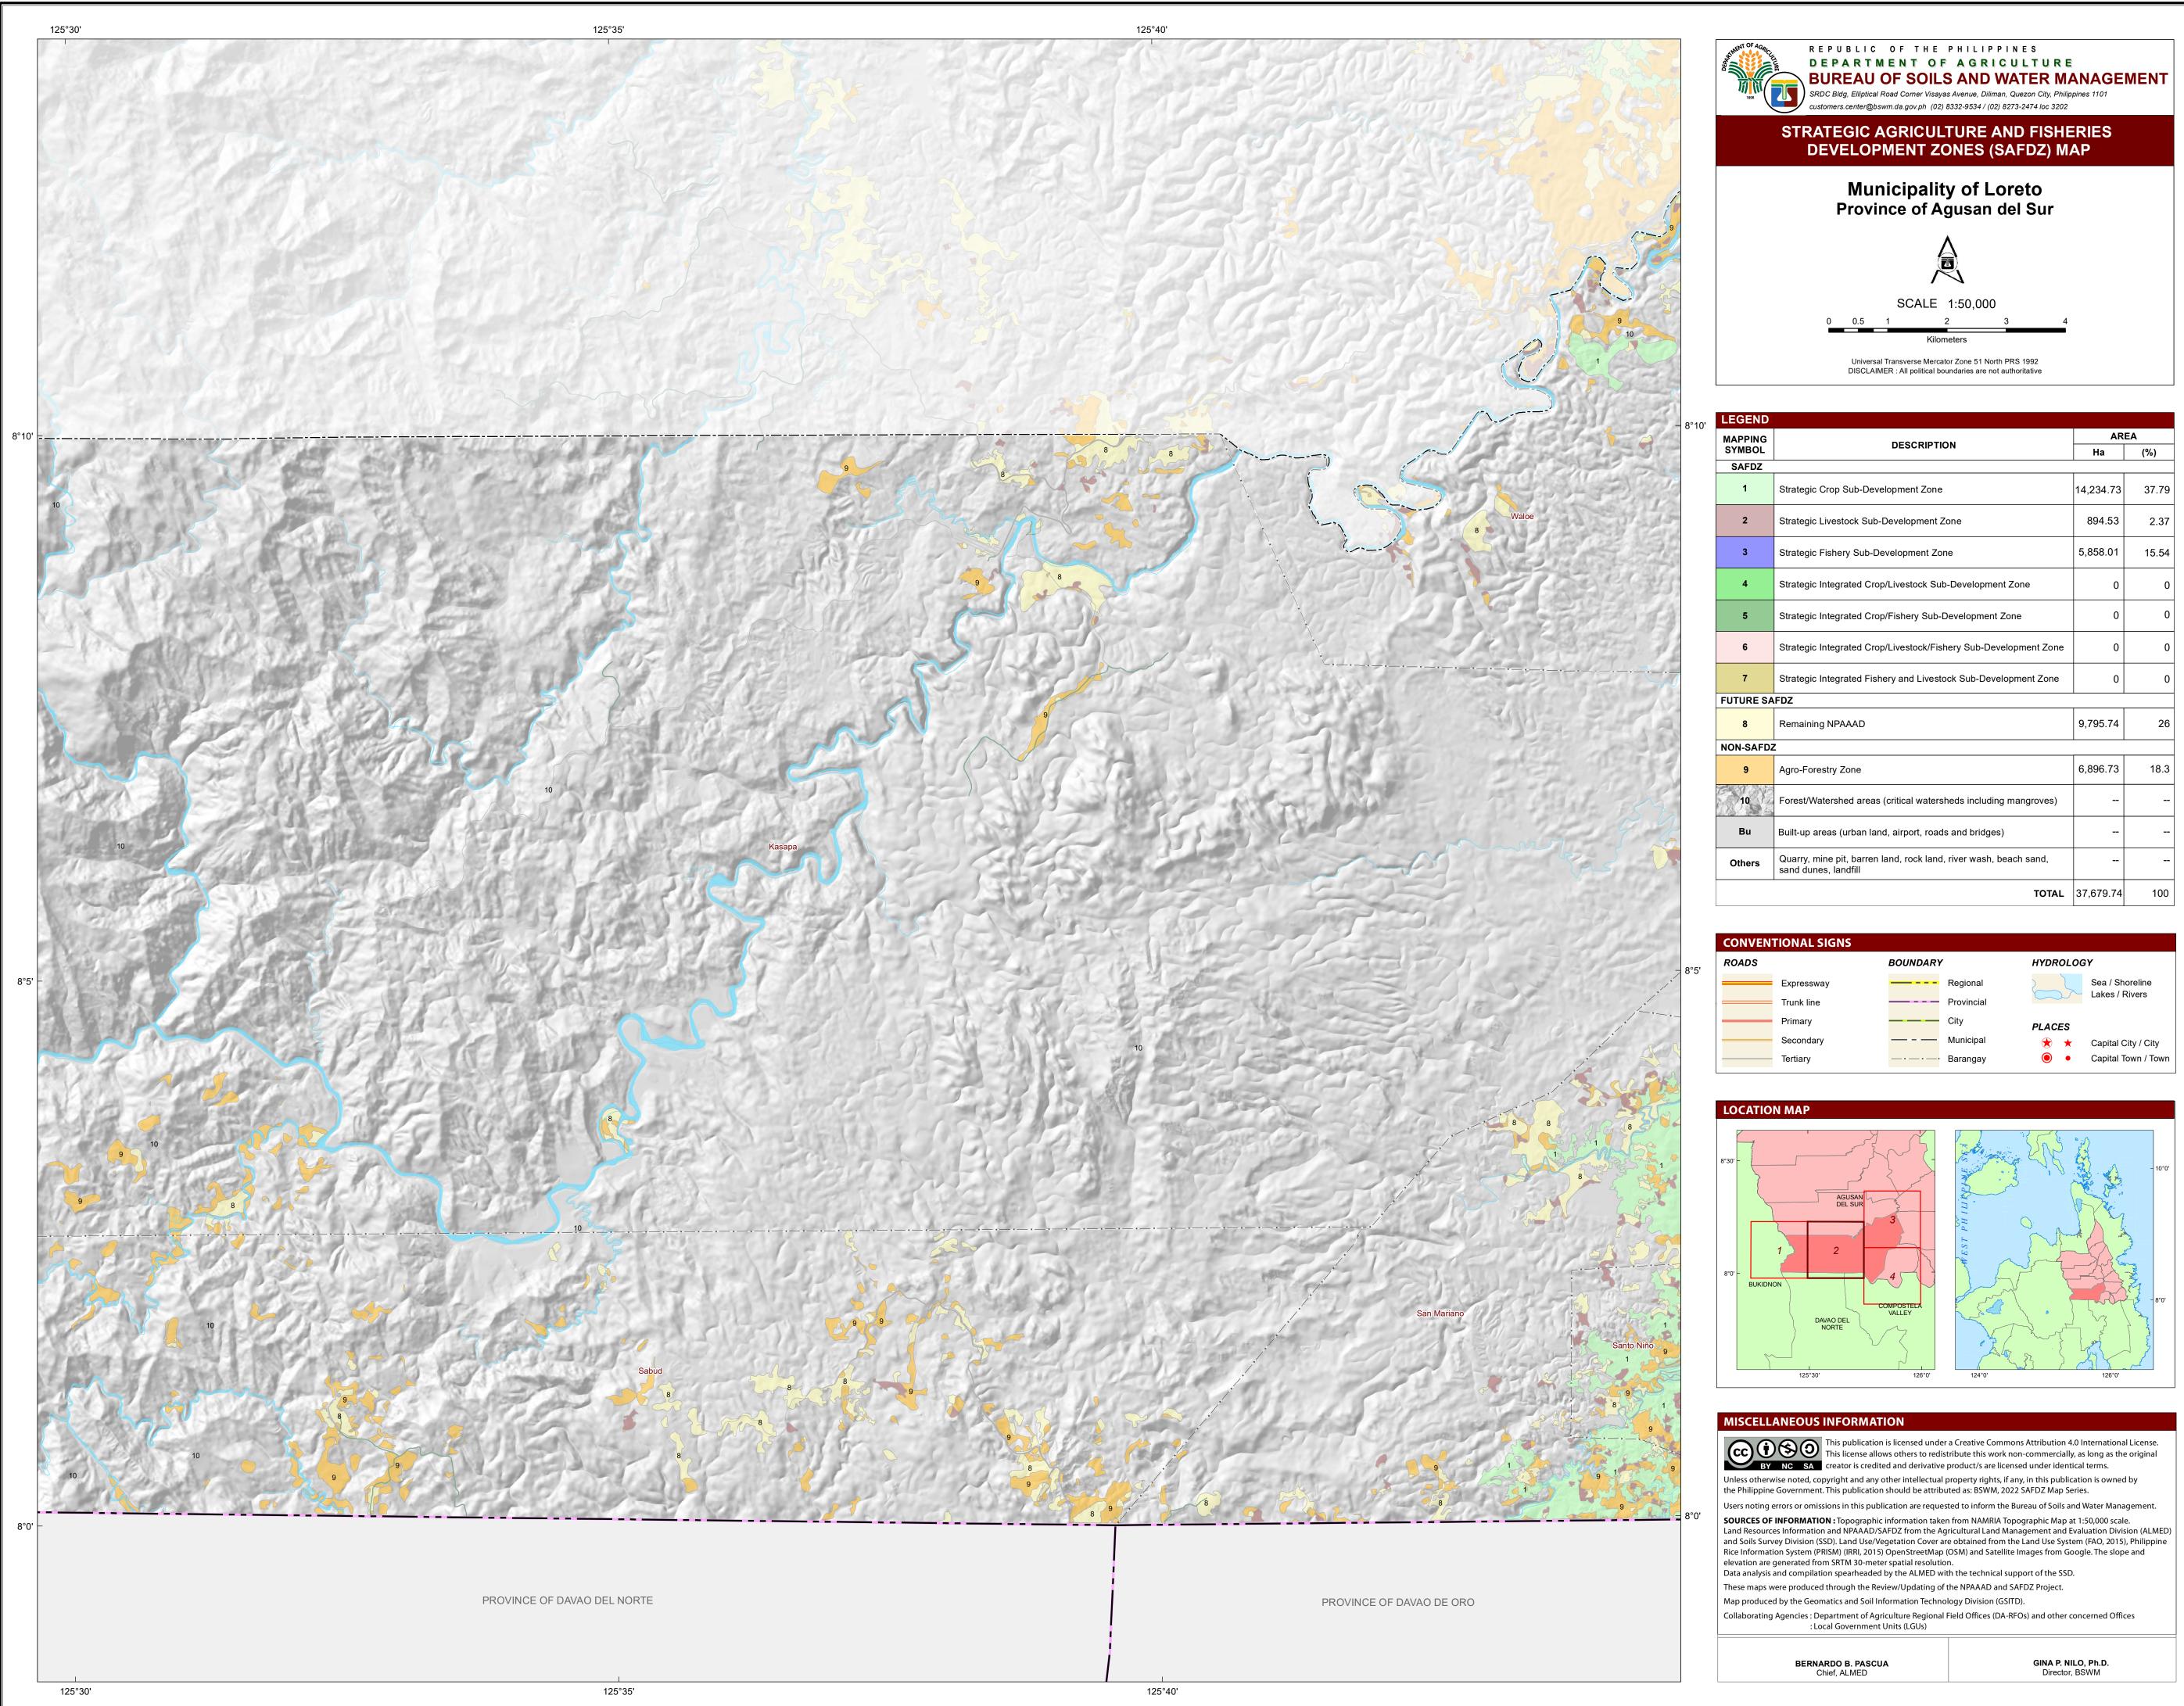

| EGEND           |                                                                                        |           |           |  |
|-----------------|----------------------------------------------------------------------------------------|-----------|-----------|--|
|                 |                                                                                        |           |           |  |
| APPING<br>YMBOL | DESCRIPTION                                                                            | Ha        | LA<br>(%) |  |
| SAFDZ           |                                                                                        | na        | (70)      |  |
| 1               | Strategic Crop Sub-Development Zone                                                    | 14,234.73 | 37.79     |  |
| 2               | Strategic Livestock Sub-Development Zone                                               | 894.53    | 2.37      |  |
| 3               | Strategic Fishery Sub-Development Zone                                                 | 5,858.01  | 15.54     |  |
| 4               | Strategic Integrated Crop/Livestock Sub-Development Zone                               | 0         | 0         |  |
| 5               | Strategic Integrated Crop/Fishery Sub-Development Zone                                 | 0         | 0         |  |
| 6               | Strategic Integrated Crop/Livestock/Fishery Sub-Development Zone                       | 0         | 0         |  |
| 7               | Strategic Integrated Fishery and Livestock Sub-Development Zone                        | 0         | 0         |  |
| ITURE SAFDZ     |                                                                                        |           |           |  |
| 8               | Remaining NPAAAD                                                                       | 9,795.74  | 26        |  |
| DN-SAFDZ        |                                                                                        |           |           |  |
| 9               | Agro-Forestry Zone                                                                     | 6,896.73  | 18.3      |  |
| 10              | Forest/Watershed areas (critical watersheds including mangroves)                       |           |           |  |
| Bu              | Built-up areas (urban land, airport, roads and bridges)                                |           |           |  |
| Others          | Quarry, mine pit, barren land, rock land, river wash, beach sand, sand dunes, landfill |           |           |  |
|                 | TOTAL                                                                                  | 37,679.74 | 100       |  |