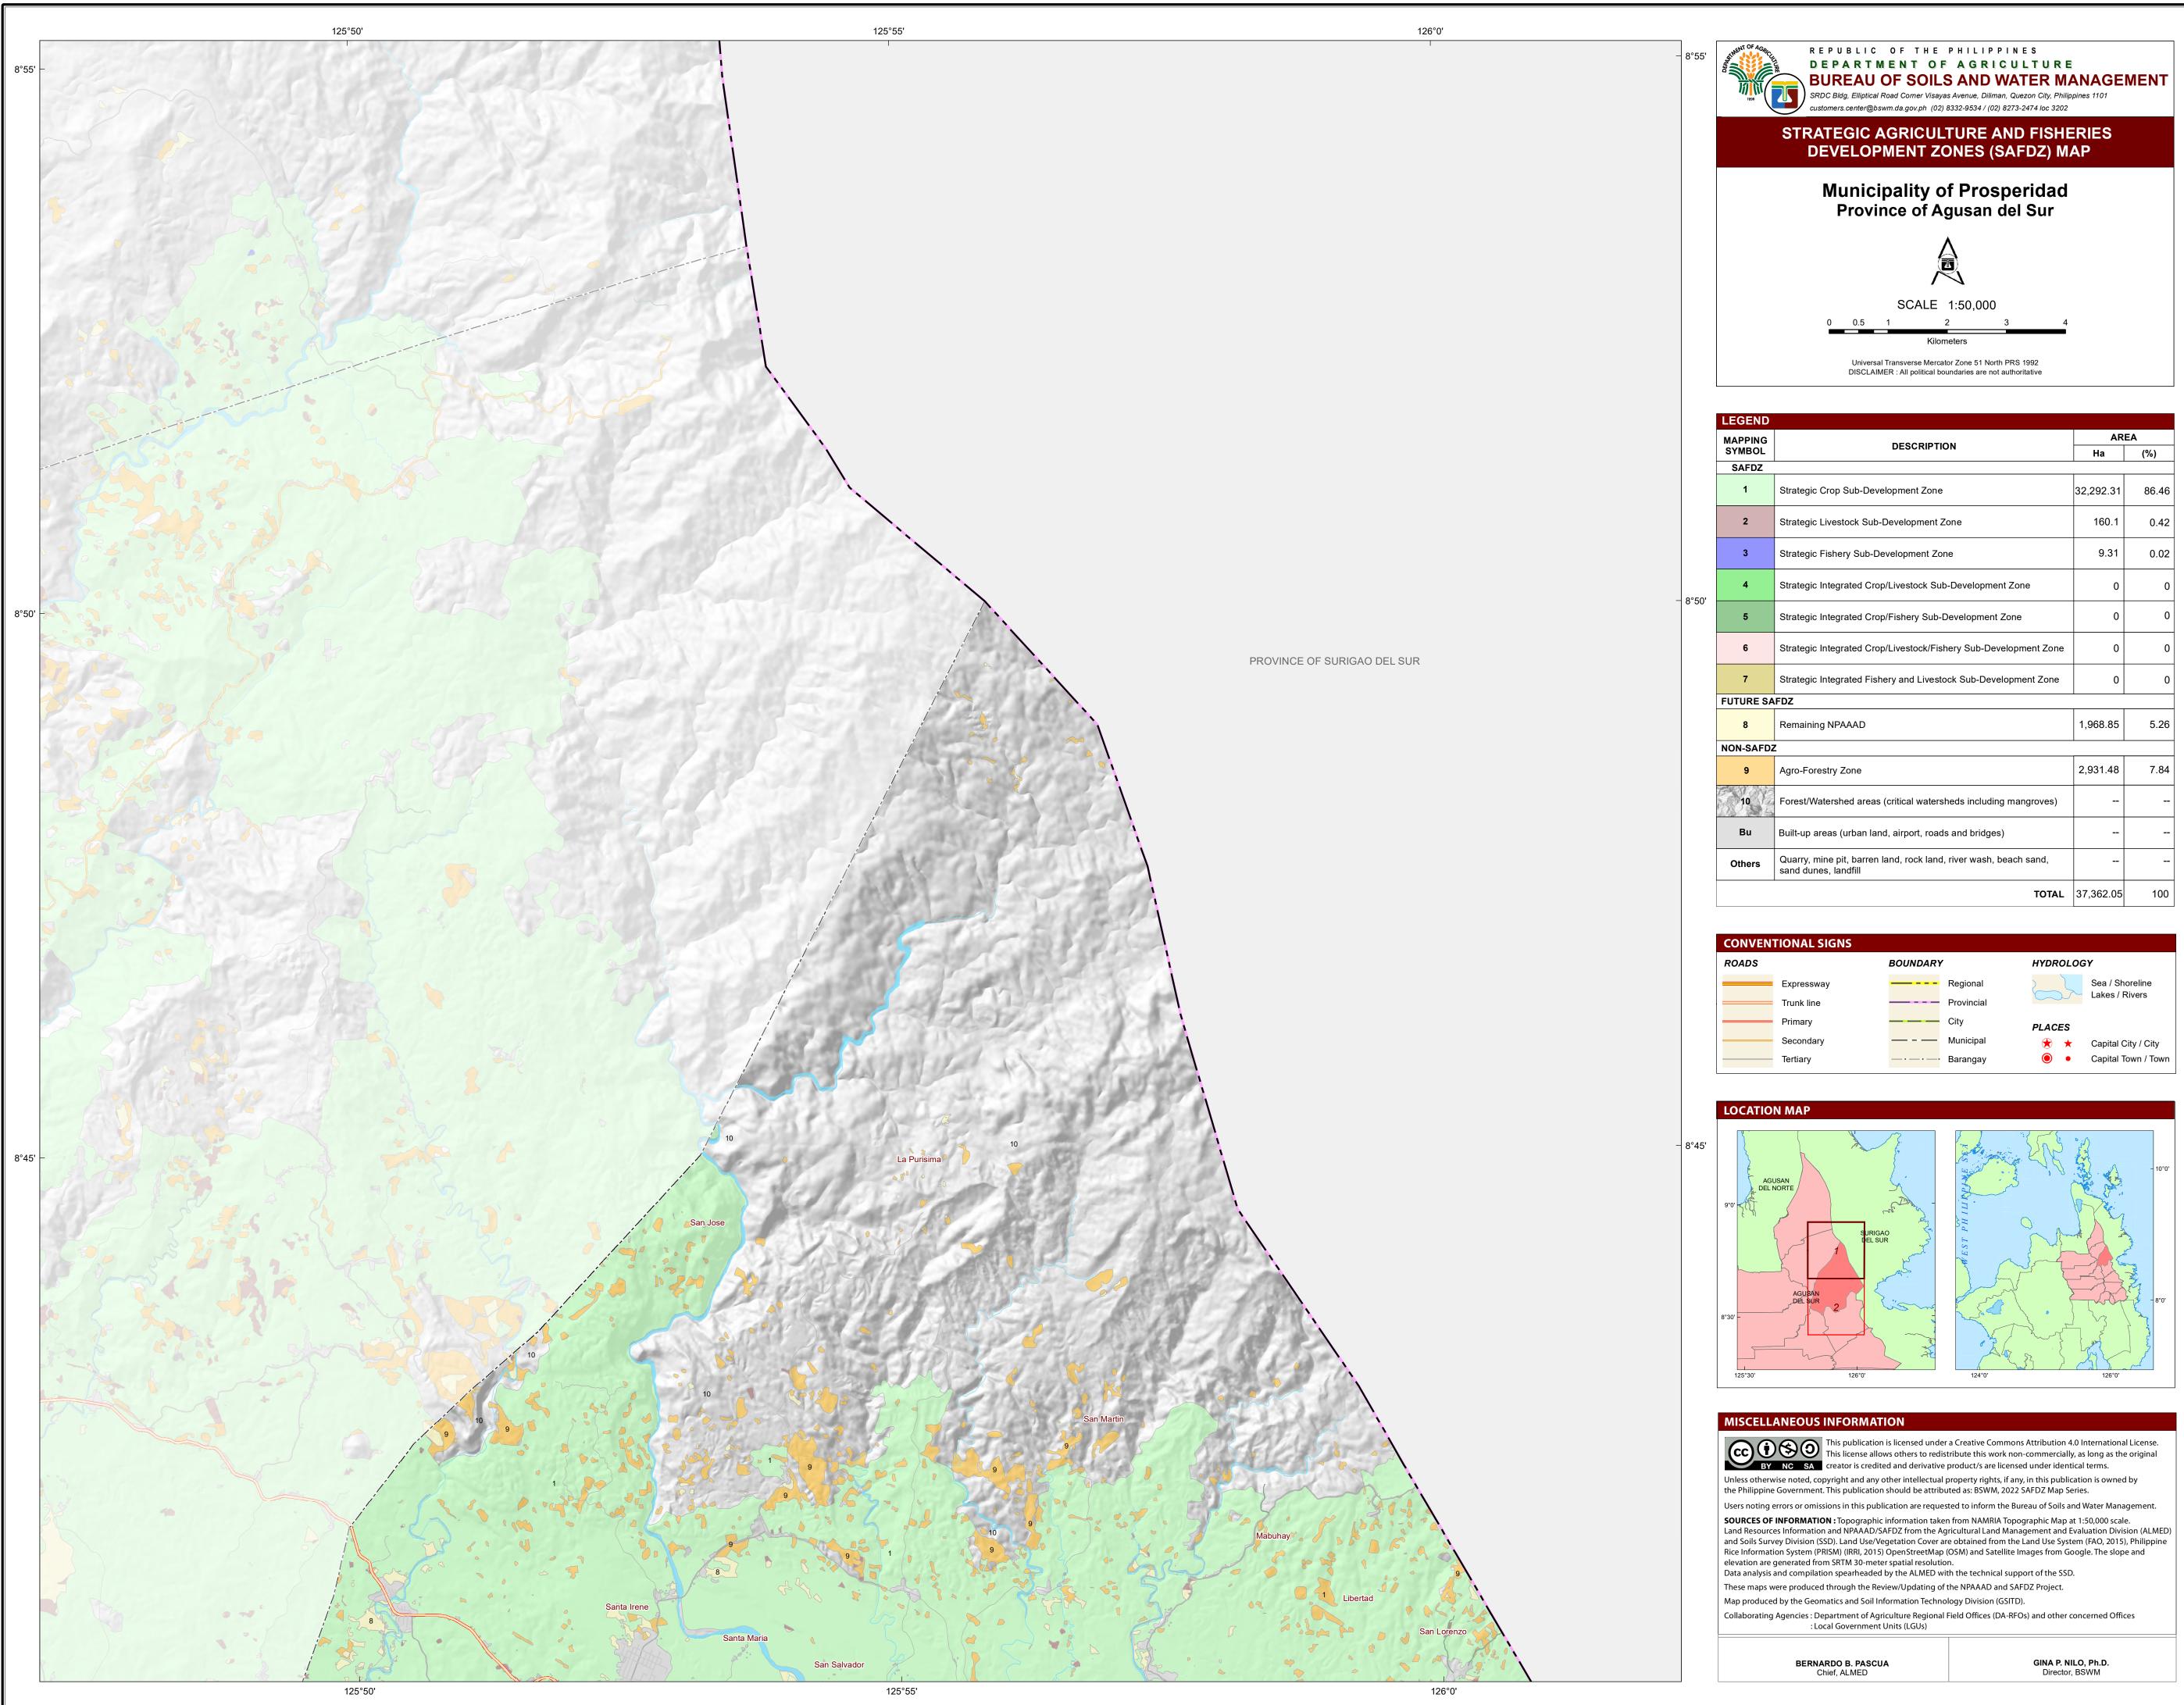

| DESCRIPTION                                                                            |                                                                                                                                                                                                                                                                                                                                                                                                                                                                                                                                                                                                                                                                                                                                           | EA<br>(%)                                                                                                                                                                                                                                                                                                                                                                                                                                                                                                                                                                                                                                                                                                                                                                                     |  |
|----------------------------------------------------------------------------------------|-------------------------------------------------------------------------------------------------------------------------------------------------------------------------------------------------------------------------------------------------------------------------------------------------------------------------------------------------------------------------------------------------------------------------------------------------------------------------------------------------------------------------------------------------------------------------------------------------------------------------------------------------------------------------------------------------------------------------------------------|-----------------------------------------------------------------------------------------------------------------------------------------------------------------------------------------------------------------------------------------------------------------------------------------------------------------------------------------------------------------------------------------------------------------------------------------------------------------------------------------------------------------------------------------------------------------------------------------------------------------------------------------------------------------------------------------------------------------------------------------------------------------------------------------------|--|
|                                                                                        | IIa                                                                                                                                                                                                                                                                                                                                                                                                                                                                                                                                                                                                                                                                                                                                       | (70)                                                                                                                                                                                                                                                                                                                                                                                                                                                                                                                                                                                                                                                                                                                                                                                          |  |
| Strategic Crop Sub-Development Zone                                                    | 32,292.31                                                                                                                                                                                                                                                                                                                                                                                                                                                                                                                                                                                                                                                                                                                                 | 86.46                                                                                                                                                                                                                                                                                                                                                                                                                                                                                                                                                                                                                                                                                                                                                                                         |  |
| Strategic Livestock Sub-Development Zone                                               | 160.1                                                                                                                                                                                                                                                                                                                                                                                                                                                                                                                                                                                                                                                                                                                                     | 0.42                                                                                                                                                                                                                                                                                                                                                                                                                                                                                                                                                                                                                                                                                                                                                                                          |  |
| Strategic Fishery Sub-Development Zone                                                 | 9.31                                                                                                                                                                                                                                                                                                                                                                                                                                                                                                                                                                                                                                                                                                                                      | 0.02                                                                                                                                                                                                                                                                                                                                                                                                                                                                                                                                                                                                                                                                                                                                                                                          |  |
| Strategic Integrated Crop/Livestock Sub-Development Zone                               | 0                                                                                                                                                                                                                                                                                                                                                                                                                                                                                                                                                                                                                                                                                                                                         | 0                                                                                                                                                                                                                                                                                                                                                                                                                                                                                                                                                                                                                                                                                                                                                                                             |  |
| Strategic Integrated Crop/Fishery Sub-Development Zone                                 | 0                                                                                                                                                                                                                                                                                                                                                                                                                                                                                                                                                                                                                                                                                                                                         | 0                                                                                                                                                                                                                                                                                                                                                                                                                                                                                                                                                                                                                                                                                                                                                                                             |  |
| Strategic Integrated Crop/Livestock/Fishery Sub-Development Zone                       | 0                                                                                                                                                                                                                                                                                                                                                                                                                                                                                                                                                                                                                                                                                                                                         | 0                                                                                                                                                                                                                                                                                                                                                                                                                                                                                                                                                                                                                                                                                                                                                                                             |  |
| Strategic Integrated Fishery and Livestock Sub-Development Zone                        | 0                                                                                                                                                                                                                                                                                                                                                                                                                                                                                                                                                                                                                                                                                                                                         | 0                                                                                                                                                                                                                                                                                                                                                                                                                                                                                                                                                                                                                                                                                                                                                                                             |  |
| TURE SAFDZ                                                                             |                                                                                                                                                                                                                                                                                                                                                                                                                                                                                                                                                                                                                                                                                                                                           |                                                                                                                                                                                                                                                                                                                                                                                                                                                                                                                                                                                                                                                                                                                                                                                               |  |
| Remaining NPAAAD                                                                       | 1,968.85                                                                                                                                                                                                                                                                                                                                                                                                                                                                                                                                                                                                                                                                                                                                  | 5.26                                                                                                                                                                                                                                                                                                                                                                                                                                                                                                                                                                                                                                                                                                                                                                                          |  |
| 2                                                                                      |                                                                                                                                                                                                                                                                                                                                                                                                                                                                                                                                                                                                                                                                                                                                           |                                                                                                                                                                                                                                                                                                                                                                                                                                                                                                                                                                                                                                                                                                                                                                                               |  |
| Agro-Forestry Zone                                                                     | 2,931.48                                                                                                                                                                                                                                                                                                                                                                                                                                                                                                                                                                                                                                                                                                                                  | 7.84                                                                                                                                                                                                                                                                                                                                                                                                                                                                                                                                                                                                                                                                                                                                                                                          |  |
| Forest/Watershed areas (critical watersheds including mangroves)                       |                                                                                                                                                                                                                                                                                                                                                                                                                                                                                                                                                                                                                                                                                                                                           |                                                                                                                                                                                                                                                                                                                                                                                                                                                                                                                                                                                                                                                                                                                                                                                               |  |
| Built-up areas (urban land, airport, roads and bridges)                                |                                                                                                                                                                                                                                                                                                                                                                                                                                                                                                                                                                                                                                                                                                                                           |                                                                                                                                                                                                                                                                                                                                                                                                                                                                                                                                                                                                                                                                                                                                                                                               |  |
| Quarry, mine pit, barren land, rock land, river wash, beach sand, sand dunes, landfill |                                                                                                                                                                                                                                                                                                                                                                                                                                                                                                                                                                                                                                                                                                                                           |                                                                                                                                                                                                                                                                                                                                                                                                                                                                                                                                                                                                                                                                                                                                                                                               |  |
| TOTAL                                                                                  | 37,362.05                                                                                                                                                                                                                                                                                                                                                                                                                                                                                                                                                                                                                                                                                                                                 | 100                                                                                                                                                                                                                                                                                                                                                                                                                                                                                                                                                                                                                                                                                                                                                                                           |  |
|                                                                                        | Strategic Crop Sub-Development Zone    Strategic Livestock Sub-Development Zone    Strategic Fishery Sub-Development Zone    Strategic Integrated Crop/Livestock Sub-Development Zone    Strategic Integrated Crop/Fishery Sub-Development Zone    Strategic Integrated Crop/Livestock/Fishery Sub-Development Zone    Strategic Integrated Crop/Livestock/Fishery Sub-Development Zone    Strategic Integrated Fishery and Livestock Sub-Development Zone    FDZ    Remaining NPAAAD    Z    Agro-Forestry Zone    Forest/Watershed areas (critical watersheds including mangroves)    Built-up areas (urban land, airport, roads and bridges)    Quarry, mine pit, barren land, rock land, river wash, beach sand, sand dunes, landfill | Image: Strategic Crop Sub-Development Zone  32,292.31    Strategic Livestock Sub-Development Zone  160.1    Strategic Fishery Sub-Development Zone  9.31    Strategic Integrated Crop/Livestock Sub-Development Zone  0    Strategic Integrated Crop/Fishery Sub-Development Zone  0    Strategic Integrated Crop/Livestock/Fishery Sub-Development Zone  0    Strategic Integrated Crop/Livestock/Fishery Sub-Development Zone  0    Strategic Integrated Fishery and Livestock Sub-Development Zone  0    FDZ  Ing68.85    Z  Agro-Forestry Zone  2,931.48    Forest/Watershed areas (critical watersheds including mangroves)     Built-up areas (urban land, airport, roads and bridges)     Quarry, mine pit, barren land, rock land, river wash, beach sand, sand, sand dunes, landfill |  |