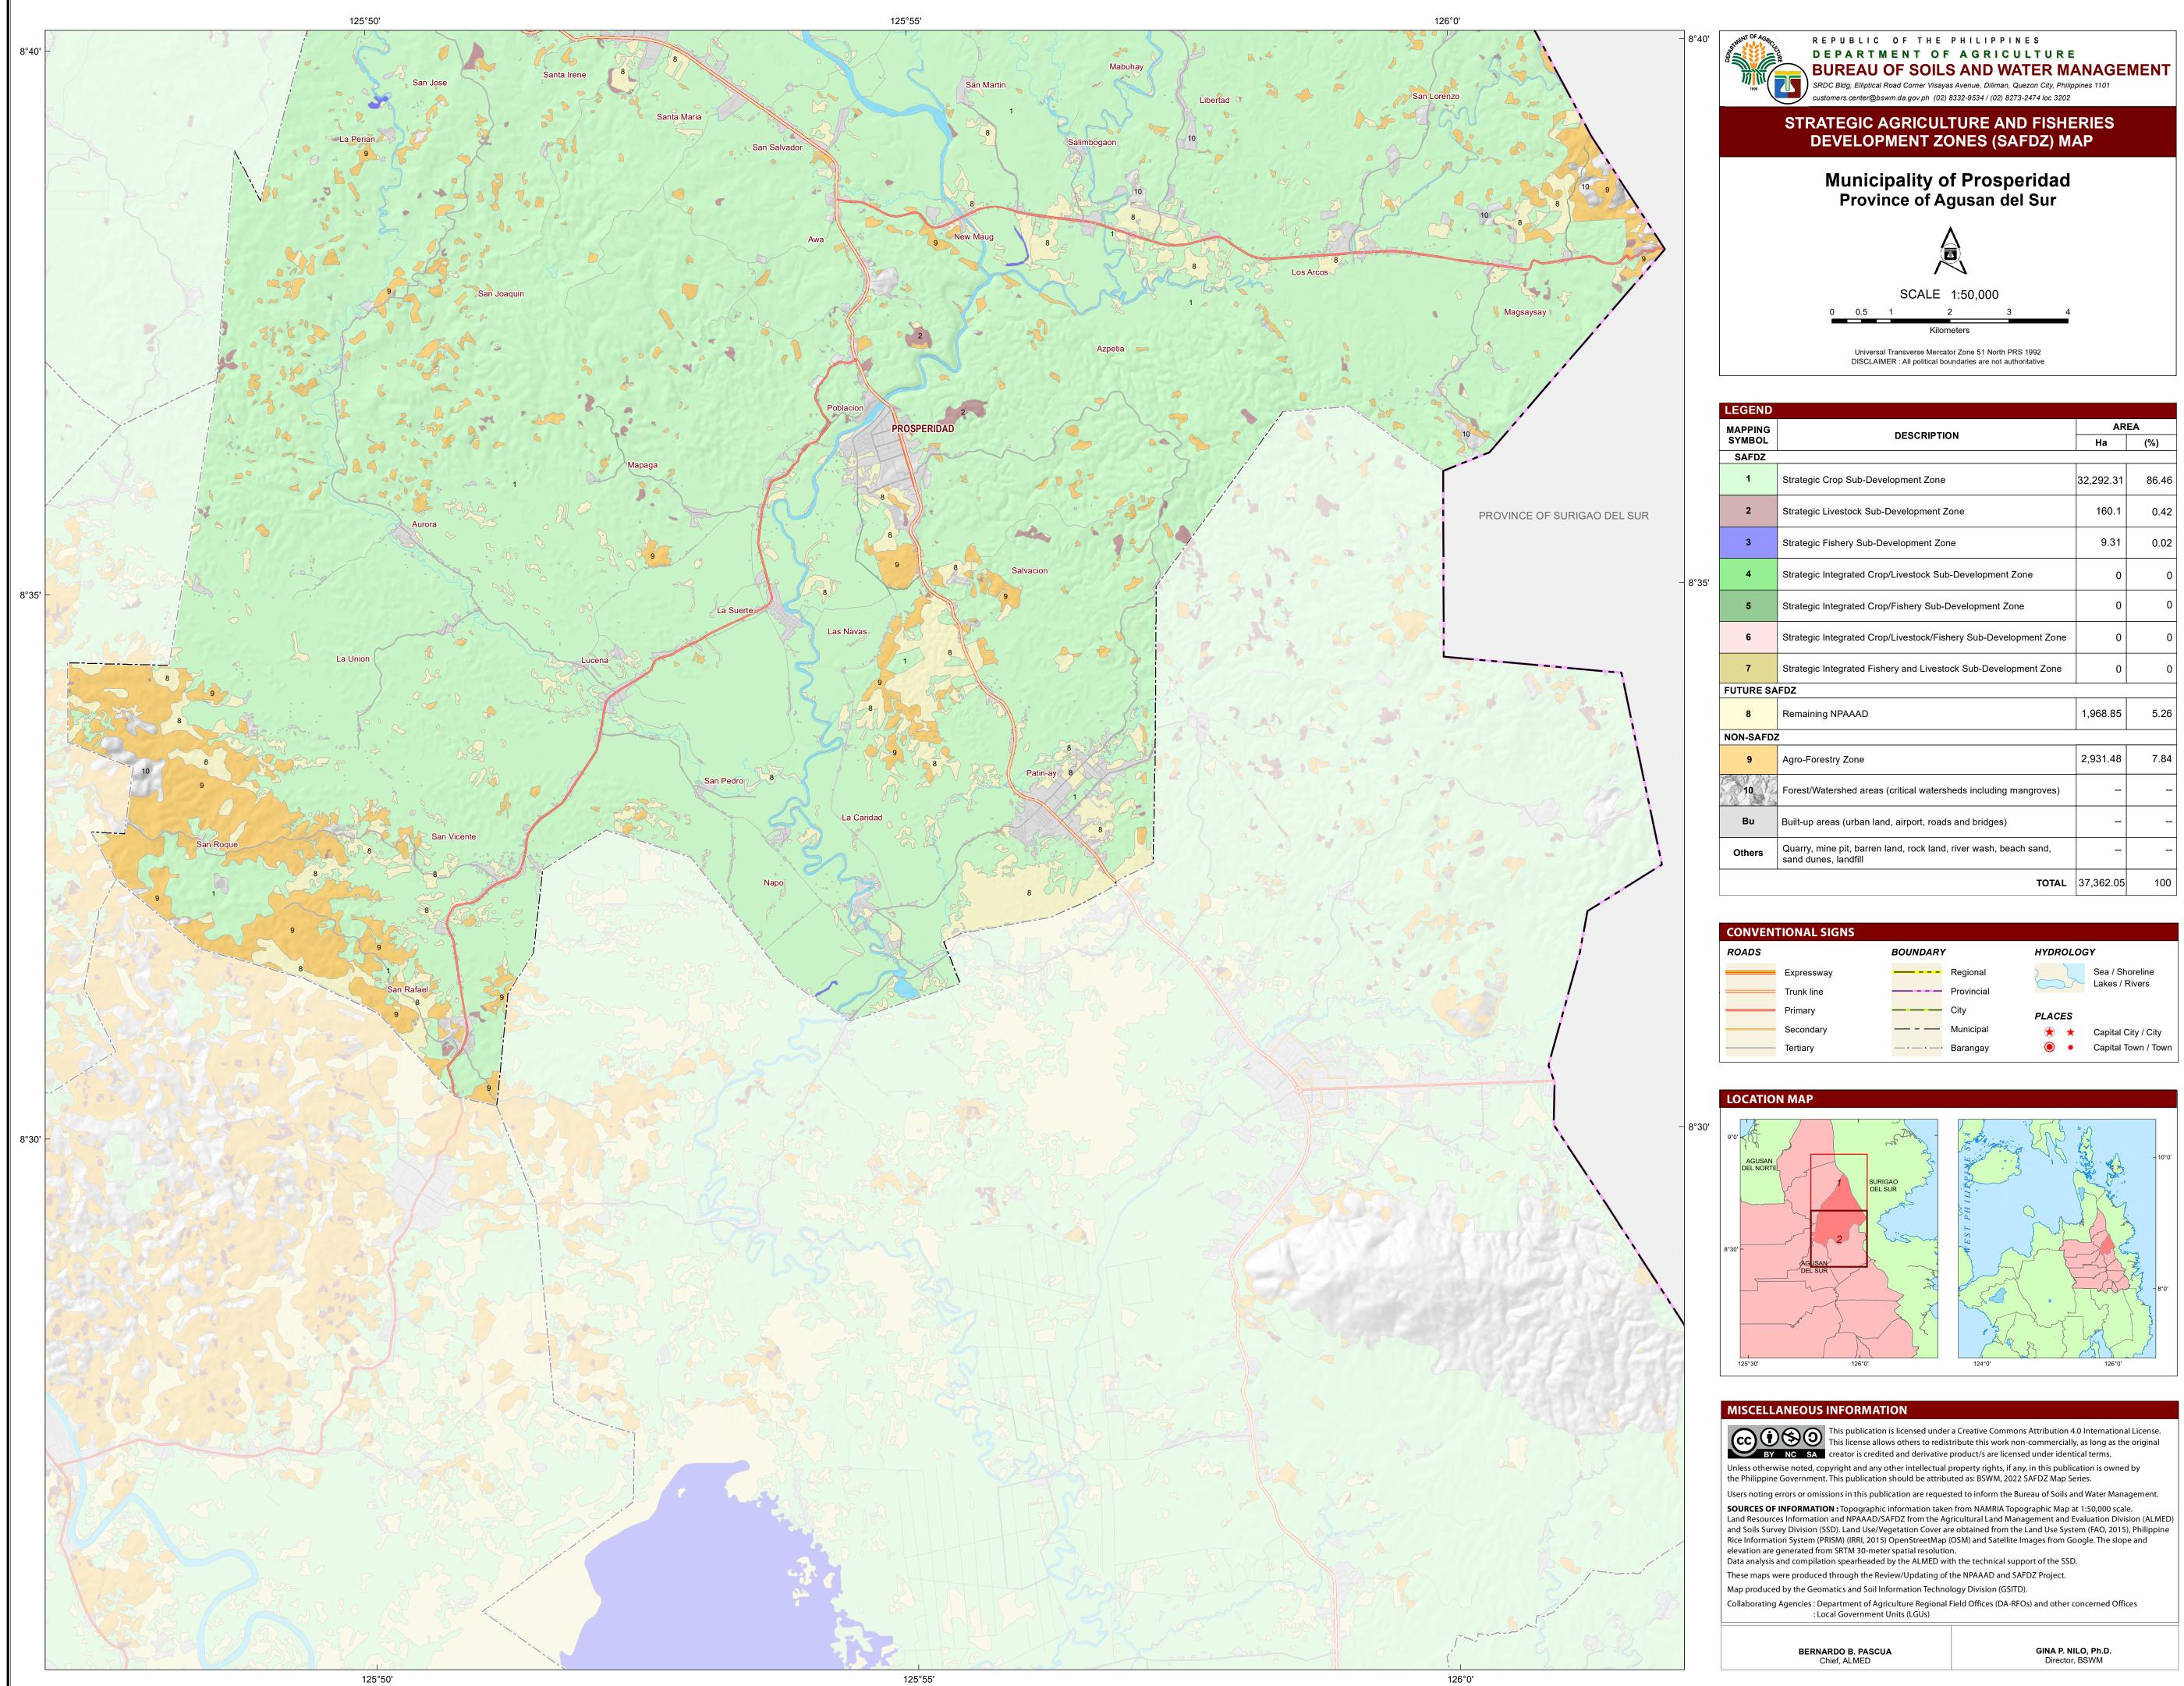

| DESCRIPTION                                                                            |                                                                                                                                                                                                                                                                                                                                                                                                                                                                                                                                                                                                                                                                                                                                           | EA<br>(%)                                                                                                                                                                                                                                                                                                                                                                                                                                                                                                                                                                                                                                                                                                                                                                                     |  |
|----------------------------------------------------------------------------------------|-------------------------------------------------------------------------------------------------------------------------------------------------------------------------------------------------------------------------------------------------------------------------------------------------------------------------------------------------------------------------------------------------------------------------------------------------------------------------------------------------------------------------------------------------------------------------------------------------------------------------------------------------------------------------------------------------------------------------------------------|-----------------------------------------------------------------------------------------------------------------------------------------------------------------------------------------------------------------------------------------------------------------------------------------------------------------------------------------------------------------------------------------------------------------------------------------------------------------------------------------------------------------------------------------------------------------------------------------------------------------------------------------------------------------------------------------------------------------------------------------------------------------------------------------------|--|
|                                                                                        | IIa                                                                                                                                                                                                                                                                                                                                                                                                                                                                                                                                                                                                                                                                                                                                       | (70)                                                                                                                                                                                                                                                                                                                                                                                                                                                                                                                                                                                                                                                                                                                                                                                          |  |
| Strategic Crop Sub-Development Zone                                                    | 32,292.31                                                                                                                                                                                                                                                                                                                                                                                                                                                                                                                                                                                                                                                                                                                                 | 86.46                                                                                                                                                                                                                                                                                                                                                                                                                                                                                                                                                                                                                                                                                                                                                                                         |  |
| Strategic Livestock Sub-Development Zone                                               | 160.1                                                                                                                                                                                                                                                                                                                                                                                                                                                                                                                                                                                                                                                                                                                                     | 0.42                                                                                                                                                                                                                                                                                                                                                                                                                                                                                                                                                                                                                                                                                                                                                                                          |  |
| Strategic Fishery Sub-Development Zone                                                 | 9.31                                                                                                                                                                                                                                                                                                                                                                                                                                                                                                                                                                                                                                                                                                                                      | 0.02                                                                                                                                                                                                                                                                                                                                                                                                                                                                                                                                                                                                                                                                                                                                                                                          |  |
| Strategic Integrated Crop/Livestock Sub-Development Zone                               | 0                                                                                                                                                                                                                                                                                                                                                                                                                                                                                                                                                                                                                                                                                                                                         | 0                                                                                                                                                                                                                                                                                                                                                                                                                                                                                                                                                                                                                                                                                                                                                                                             |  |
| Strategic Integrated Crop/Fishery Sub-Development Zone                                 | 0                                                                                                                                                                                                                                                                                                                                                                                                                                                                                                                                                                                                                                                                                                                                         | 0                                                                                                                                                                                                                                                                                                                                                                                                                                                                                                                                                                                                                                                                                                                                                                                             |  |
| Strategic Integrated Crop/Livestock/Fishery Sub-Development Zone                       | 0                                                                                                                                                                                                                                                                                                                                                                                                                                                                                                                                                                                                                                                                                                                                         | 0                                                                                                                                                                                                                                                                                                                                                                                                                                                                                                                                                                                                                                                                                                                                                                                             |  |
| Strategic Integrated Fishery and Livestock Sub-Development Zone                        | 0                                                                                                                                                                                                                                                                                                                                                                                                                                                                                                                                                                                                                                                                                                                                         | 0                                                                                                                                                                                                                                                                                                                                                                                                                                                                                                                                                                                                                                                                                                                                                                                             |  |
| TURE SAFDZ                                                                             |                                                                                                                                                                                                                                                                                                                                                                                                                                                                                                                                                                                                                                                                                                                                           |                                                                                                                                                                                                                                                                                                                                                                                                                                                                                                                                                                                                                                                                                                                                                                                               |  |
| Remaining NPAAAD                                                                       | 1,968.85                                                                                                                                                                                                                                                                                                                                                                                                                                                                                                                                                                                                                                                                                                                                  | 5.26                                                                                                                                                                                                                                                                                                                                                                                                                                                                                                                                                                                                                                                                                                                                                                                          |  |
| 2                                                                                      |                                                                                                                                                                                                                                                                                                                                                                                                                                                                                                                                                                                                                                                                                                                                           |                                                                                                                                                                                                                                                                                                                                                                                                                                                                                                                                                                                                                                                                                                                                                                                               |  |
| Agro-Forestry Zone                                                                     | 2,931.48                                                                                                                                                                                                                                                                                                                                                                                                                                                                                                                                                                                                                                                                                                                                  | 7.84                                                                                                                                                                                                                                                                                                                                                                                                                                                                                                                                                                                                                                                                                                                                                                                          |  |
| Forest/Watershed areas (critical watersheds including mangroves)                       |                                                                                                                                                                                                                                                                                                                                                                                                                                                                                                                                                                                                                                                                                                                                           |                                                                                                                                                                                                                                                                                                                                                                                                                                                                                                                                                                                                                                                                                                                                                                                               |  |
| Built-up areas (urban land, airport, roads and bridges)                                |                                                                                                                                                                                                                                                                                                                                                                                                                                                                                                                                                                                                                                                                                                                                           |                                                                                                                                                                                                                                                                                                                                                                                                                                                                                                                                                                                                                                                                                                                                                                                               |  |
| Quarry, mine pit, barren land, rock land, river wash, beach sand, sand dunes, landfill |                                                                                                                                                                                                                                                                                                                                                                                                                                                                                                                                                                                                                                                                                                                                           |                                                                                                                                                                                                                                                                                                                                                                                                                                                                                                                                                                                                                                                                                                                                                                                               |  |
| TOTAL                                                                                  | 37,362.05                                                                                                                                                                                                                                                                                                                                                                                                                                                                                                                                                                                                                                                                                                                                 | 100                                                                                                                                                                                                                                                                                                                                                                                                                                                                                                                                                                                                                                                                                                                                                                                           |  |
|                                                                                        | Strategic Crop Sub-Development Zone    Strategic Livestock Sub-Development Zone    Strategic Fishery Sub-Development Zone    Strategic Integrated Crop/Livestock Sub-Development Zone    Strategic Integrated Crop/Fishery Sub-Development Zone    Strategic Integrated Crop/Livestock/Fishery Sub-Development Zone    Strategic Integrated Crop/Livestock/Fishery Sub-Development Zone    Strategic Integrated Fishery and Livestock Sub-Development Zone    FDZ    Remaining NPAAAD    Z    Agro-Forestry Zone    Forest/Watershed areas (critical watersheds including mangroves)    Built-up areas (urban land, airport, roads and bridges)    Quarry, mine pit, barren land, rock land, river wash, beach sand, sand dunes, landfill | Image: Strategic Crop Sub-Development Zone  32,292.31    Strategic Livestock Sub-Development Zone  160.1    Strategic Fishery Sub-Development Zone  9.31    Strategic Integrated Crop/Livestock Sub-Development Zone  0    Strategic Integrated Crop/Fishery Sub-Development Zone  0    Strategic Integrated Crop/Livestock/Fishery Sub-Development Zone  0    Strategic Integrated Crop/Livestock/Fishery Sub-Development Zone  0    Strategic Integrated Fishery and Livestock Sub-Development Zone  0    FDZ  Ing68.85    Z  Agro-Forestry Zone  2,931.48    Forest/Watershed areas (critical watersheds including mangroves)     Built-up areas (urban land, airport, roads and bridges)     Quarry, mine pit, barren land, rock land, river wash, beach sand, sand, sand dunes, landfill |  |