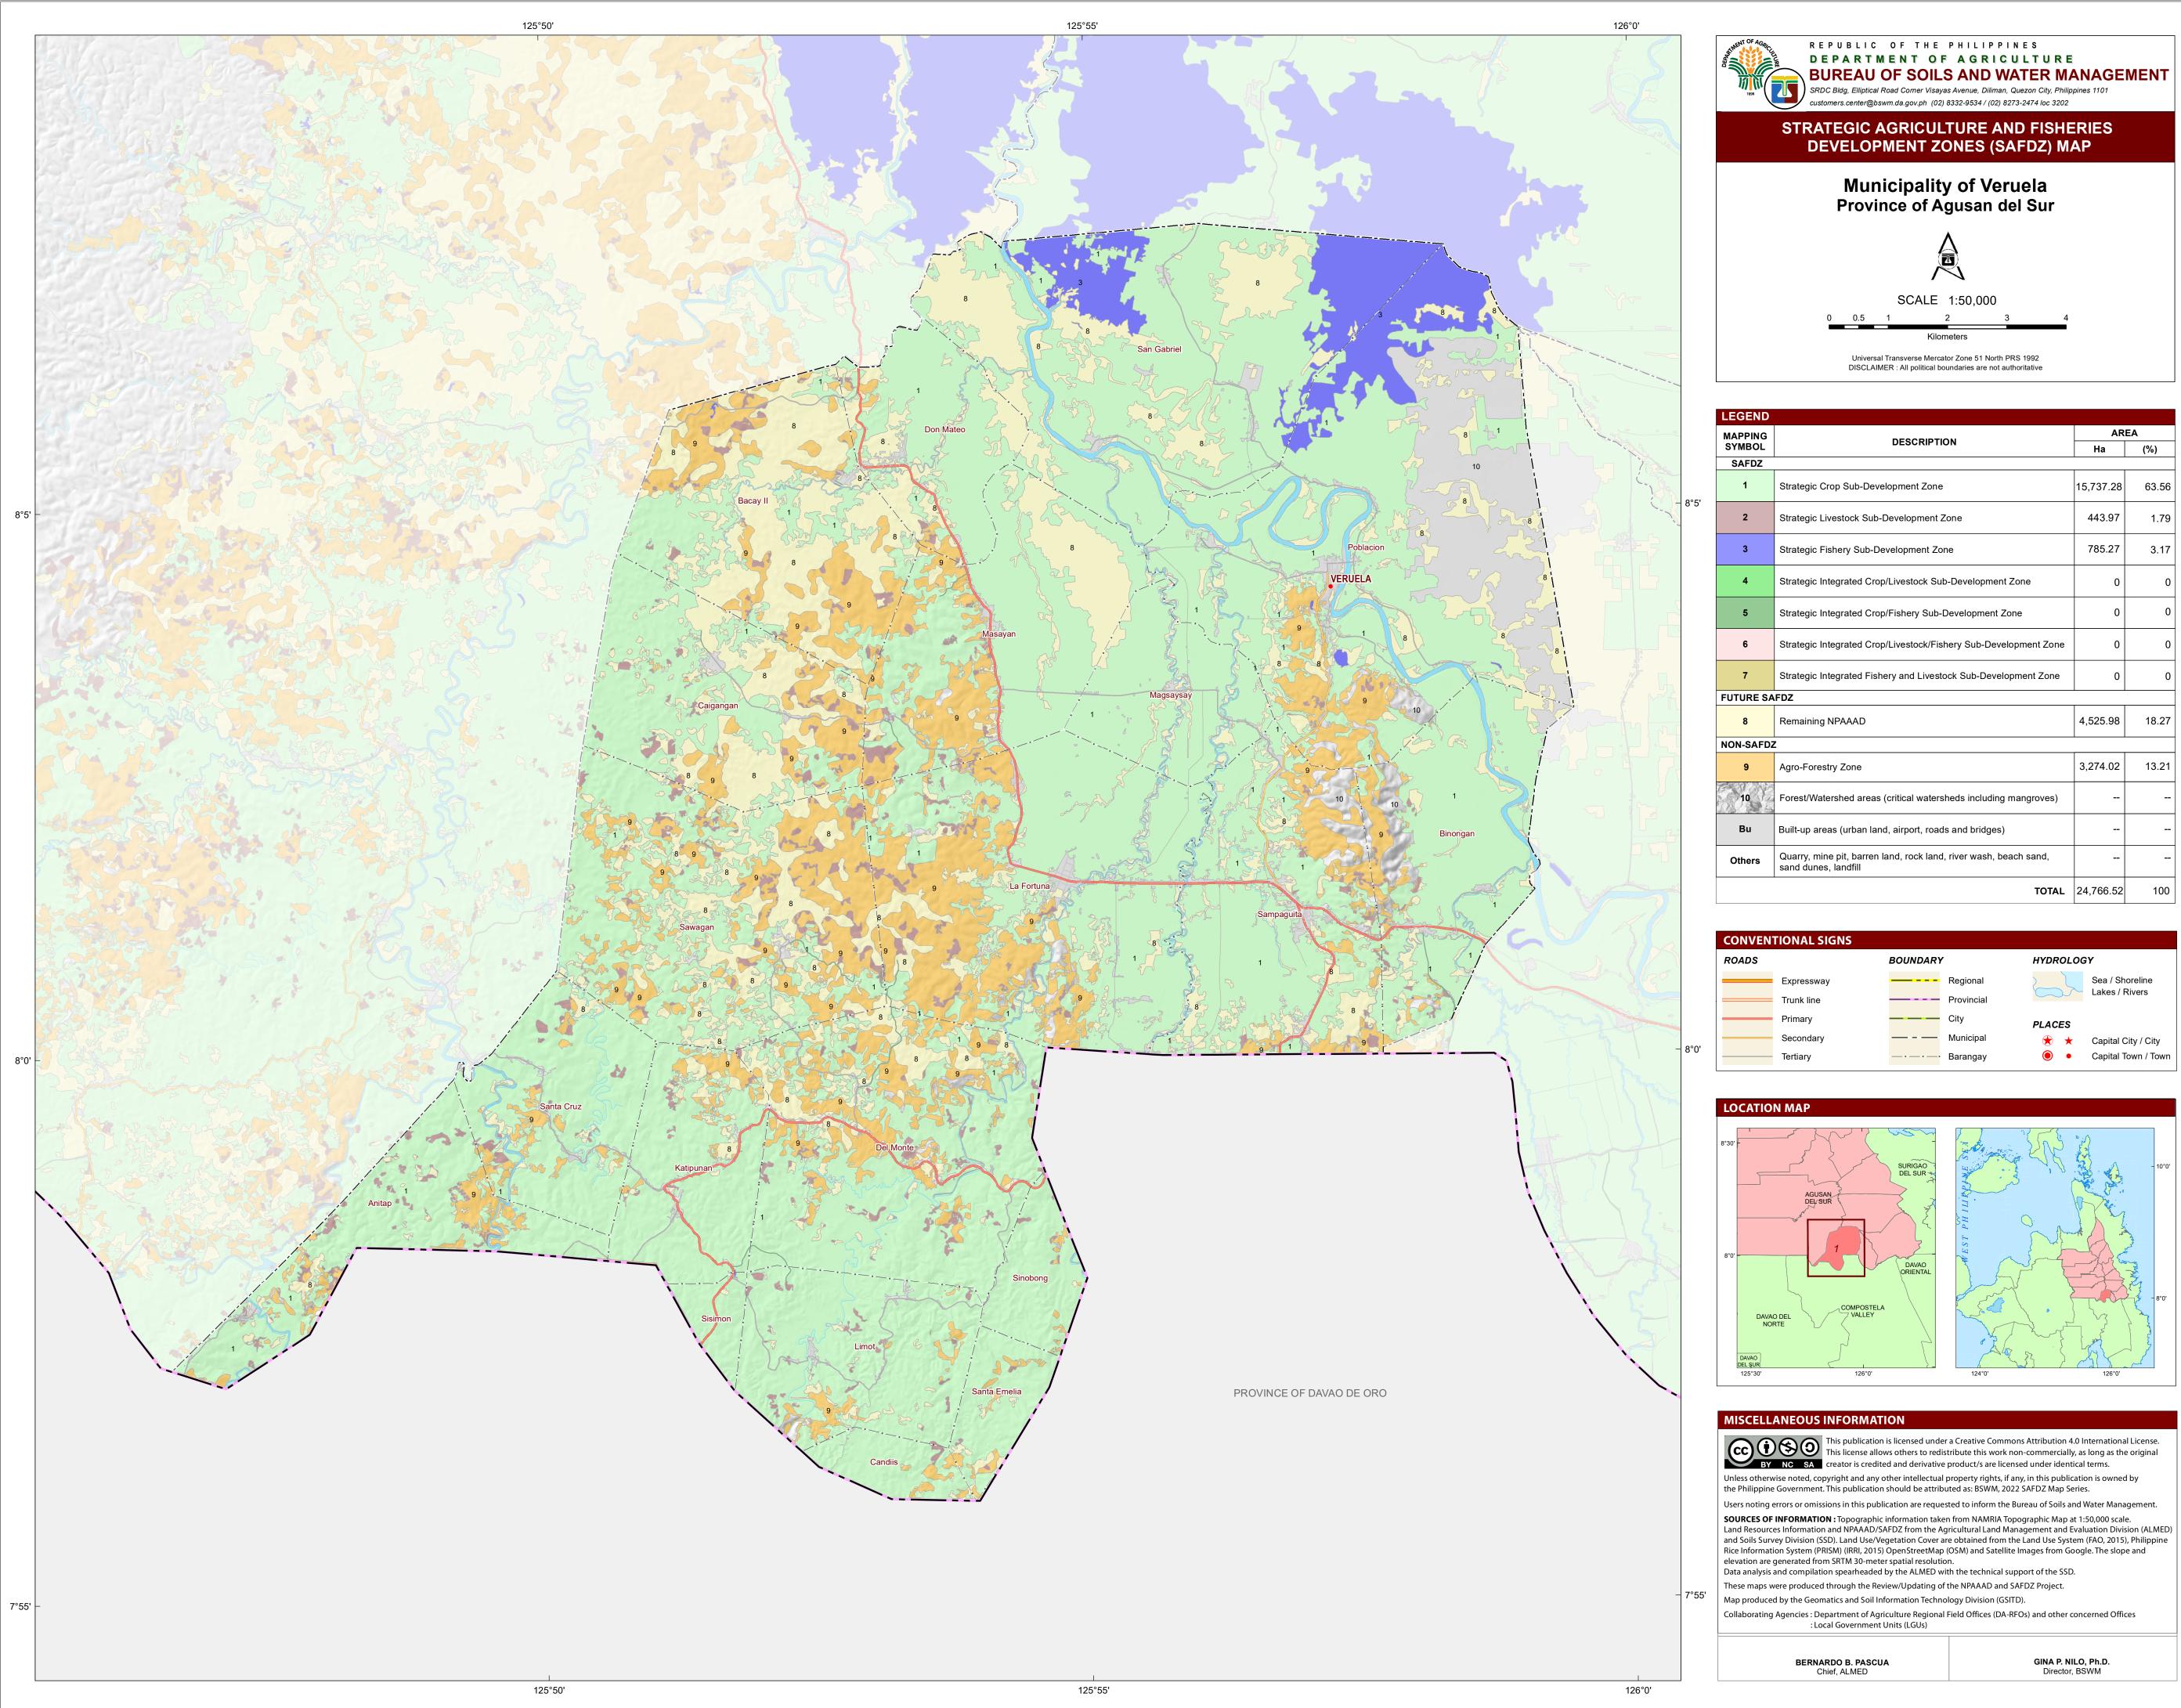

| EGEND       |                                                                                        |           |       |  |
|-------------|----------------------------------------------------------------------------------------|-----------|-------|--|
| APPING      | DESCRIPTION                                                                            | AREA      |       |  |
| YMBOL       |                                                                                        | На        | (%)   |  |
| SAFDZ       |                                                                                        |           |       |  |
| 1           | Strategic Crop Sub-Development Zone                                                    | 15,737.28 | 63.56 |  |
| 2           | Strategic Livestock Sub-Development Zone                                               | 443.97    | 1.79  |  |
| 3           | Strategic Fishery Sub-Development Zone                                                 | 785.27    | 3.17  |  |
| 4           | Strategic Integrated Crop/Livestock Sub-Development Zone                               | 0         | 0     |  |
| 5           | Strategic Integrated Crop/Fishery Sub-Development Zone                                 | 0         | 0     |  |
| 6           | Strategic Integrated Crop/Livestock/Fishery Sub-Development Zone                       | 0         | 0     |  |
| 7           | Strategic Integrated Fishery and Livestock Sub-Development Zone                        | 0         | 0     |  |
| ITURE SAFDZ |                                                                                        |           |       |  |
| 8           | Remaining NPAAAD                                                                       | 4,525.98  | 18.27 |  |
| DN-SAFDZ    |                                                                                        |           |       |  |
| 9           | Agro-Forestry Zone                                                                     | 3,274.02  | 13.21 |  |
| 10          | Forest/Watershed areas (critical watersheds including mangroves)                       |           |       |  |
| Bu          | Built-up areas (urban land, airport, roads and bridges)                                |           |       |  |
| Others      | Quarry, mine pit, barren land, rock land, river wash, beach sand, sand dunes, landfill |           |       |  |
|             | TOTAL                                                                                  | 24,766.52 | 100   |  |