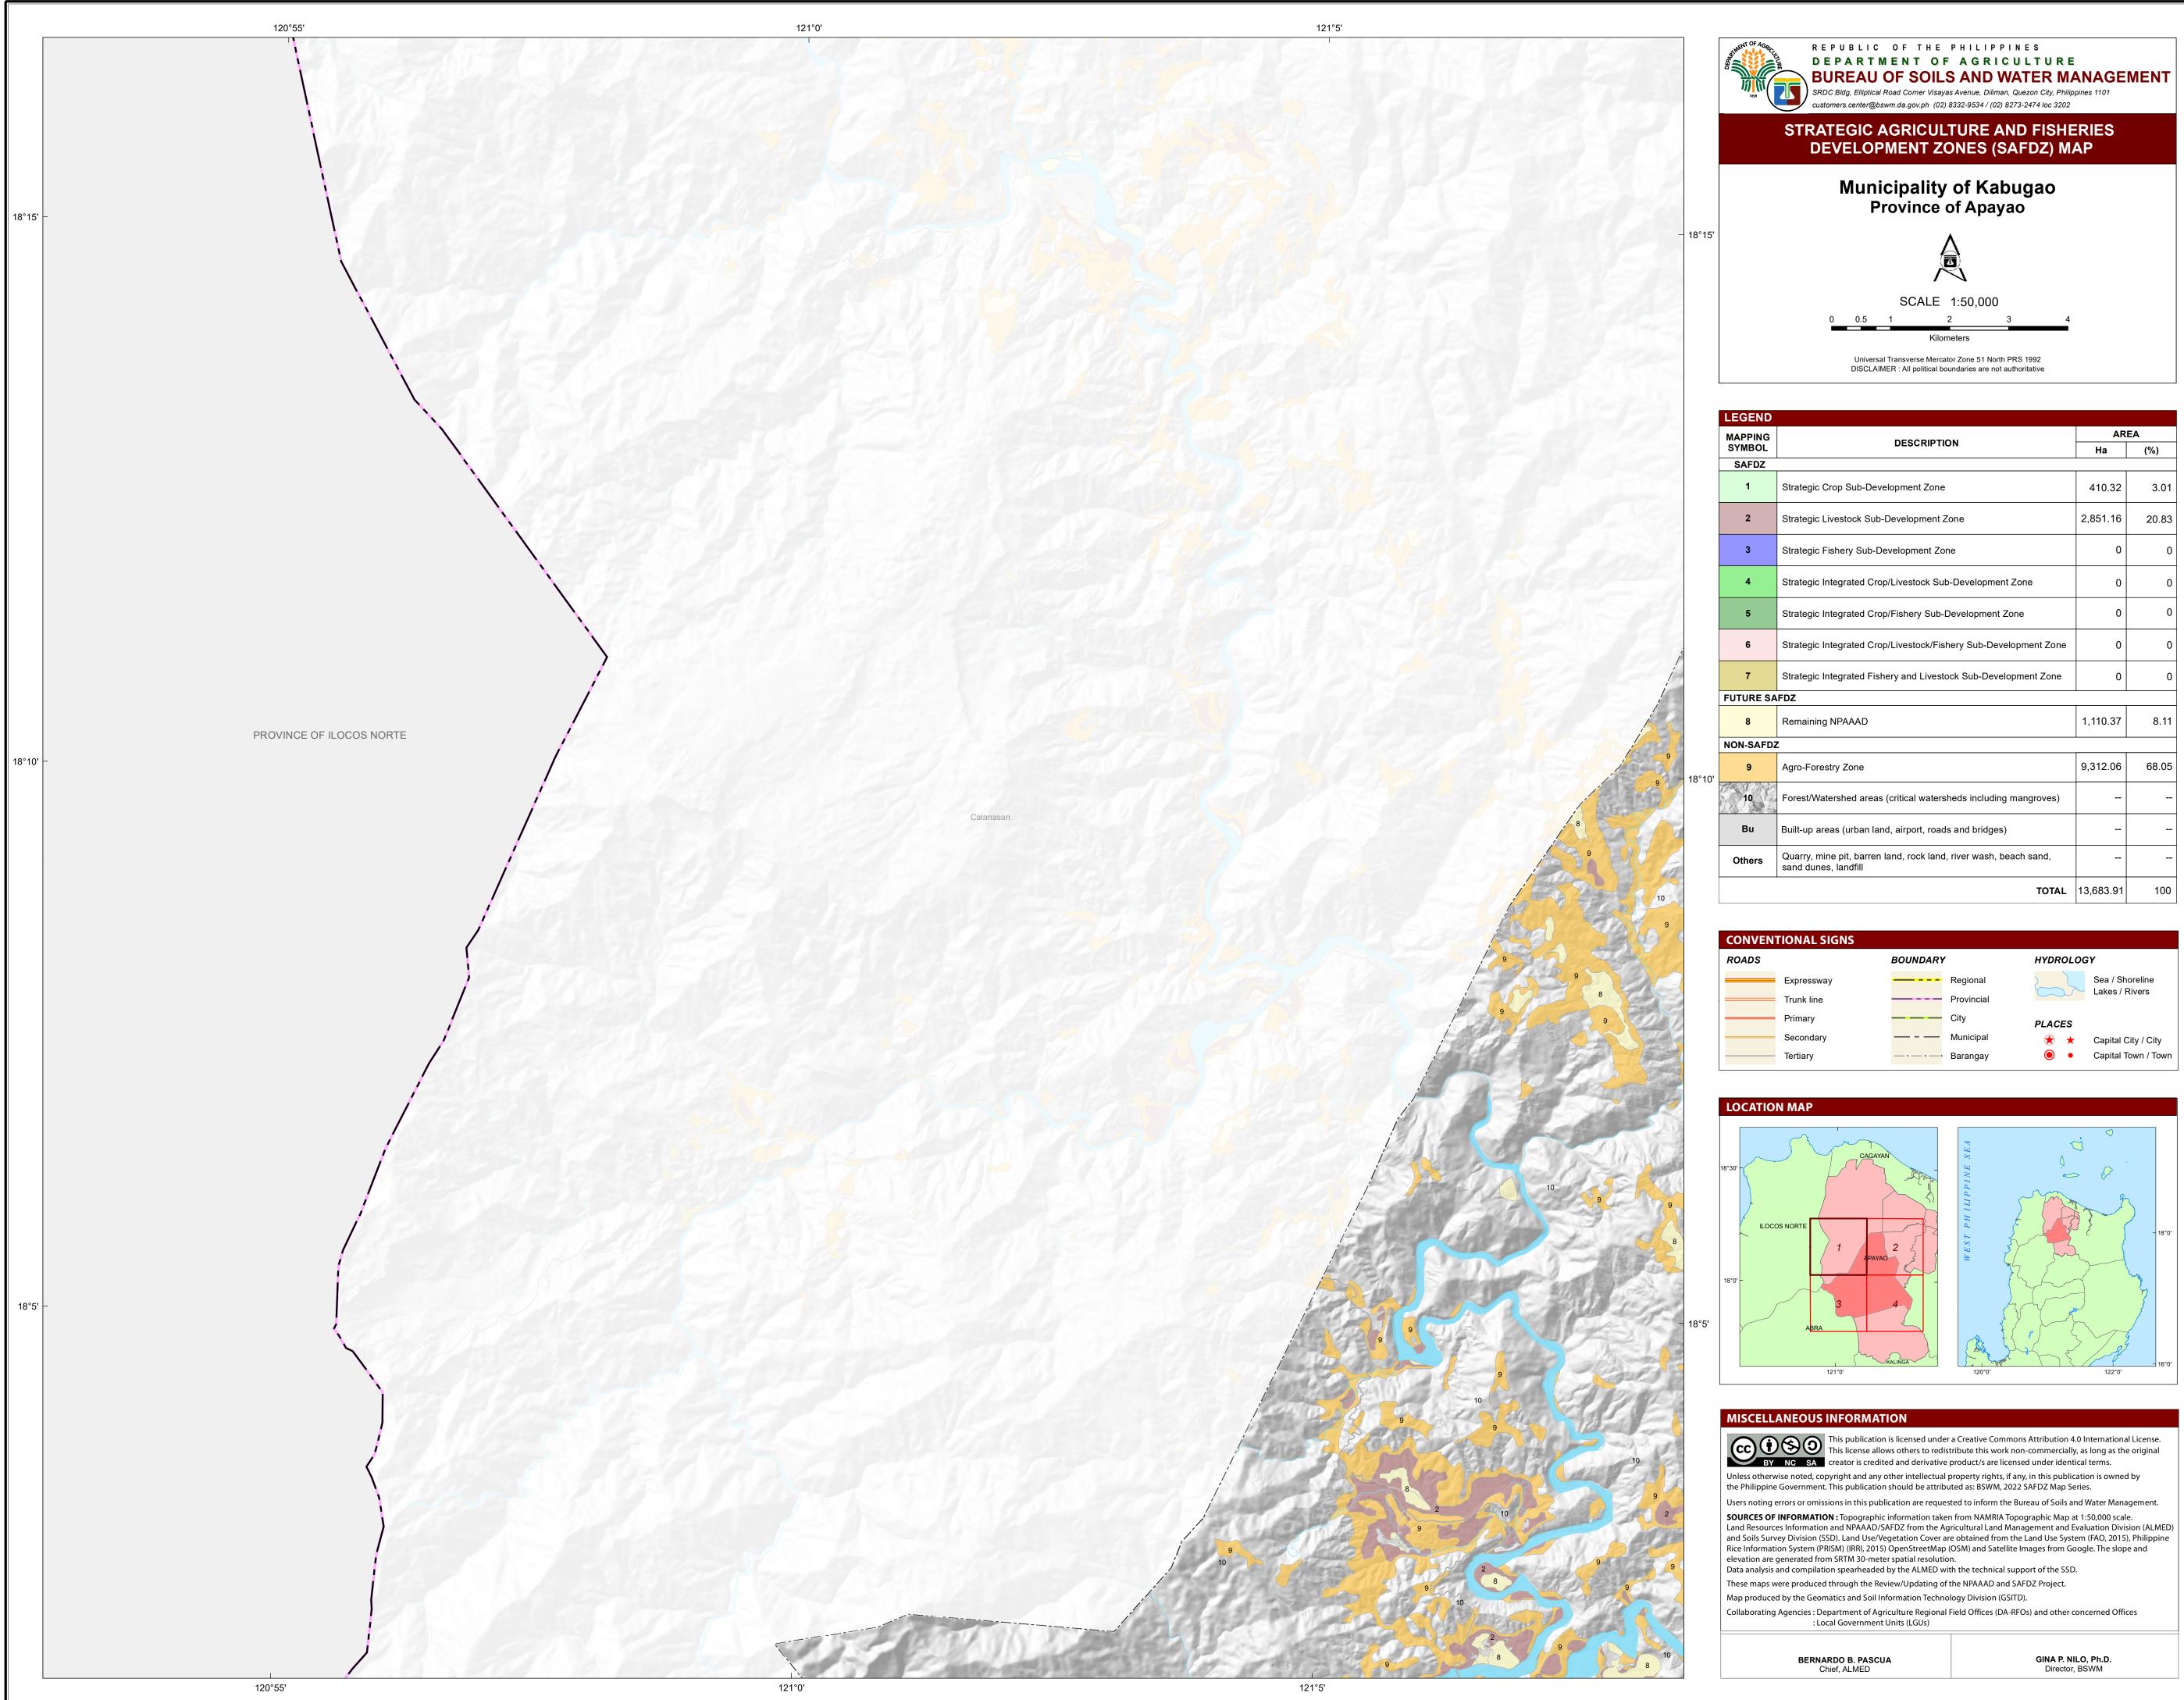

| APPING<br>YMBOL | DESCRIPTION                                                                            | AREA      |       |
|-----------------|----------------------------------------------------------------------------------------|-----------|-------|
|                 |                                                                                        | На        | (%)   |
| SAFDZ           |                                                                                        | · · · ·   |       |
| 1               | Strategic Crop Sub-Development Zone                                                    | 410.32    | 3.01  |
| 2               | Strategic Livestock Sub-Development Zone                                               | 2,851.16  | 20.83 |
| 3               | Strategic Fishery Sub-Development Zone                                                 | 0         | 0     |
| 4               | Strategic Integrated Crop/Livestock Sub-Development Zone                               | 0         | 0     |
| 5               | Strategic Integrated Crop/Fishery Sub-Development Zone                                 | 0         | 0     |
| 6               | Strategic Integrated Crop/Livestock/Fishery Sub-Development Zone                       | 0         | 0     |
| 7               | Strategic Integrated Fishery and Livestock Sub-Development Zone                        | 0         | 0     |
| TURE SA         | FDZ                                                                                    |           |       |
| 8               | Remaining NPAAAD                                                                       | 1,110.37  | 8.11  |
| N-SAFDZ         |                                                                                        |           |       |
| 9               | Agro-Forestry Zone                                                                     | 9,312.06  | 68.05 |
| 10              | Forest/Watershed areas (critical watersheds including mangroves)                       |           |       |
| Bu              | Built-up areas (urban land, airport, roads and bridges)                                |           |       |
| Others          | Quarry, mine pit, barren land, rock land, river wash, beach sand, sand dunes, landfill |           |       |
|                 | TOTAL                                                                                  | 13,683.91 | 100   |