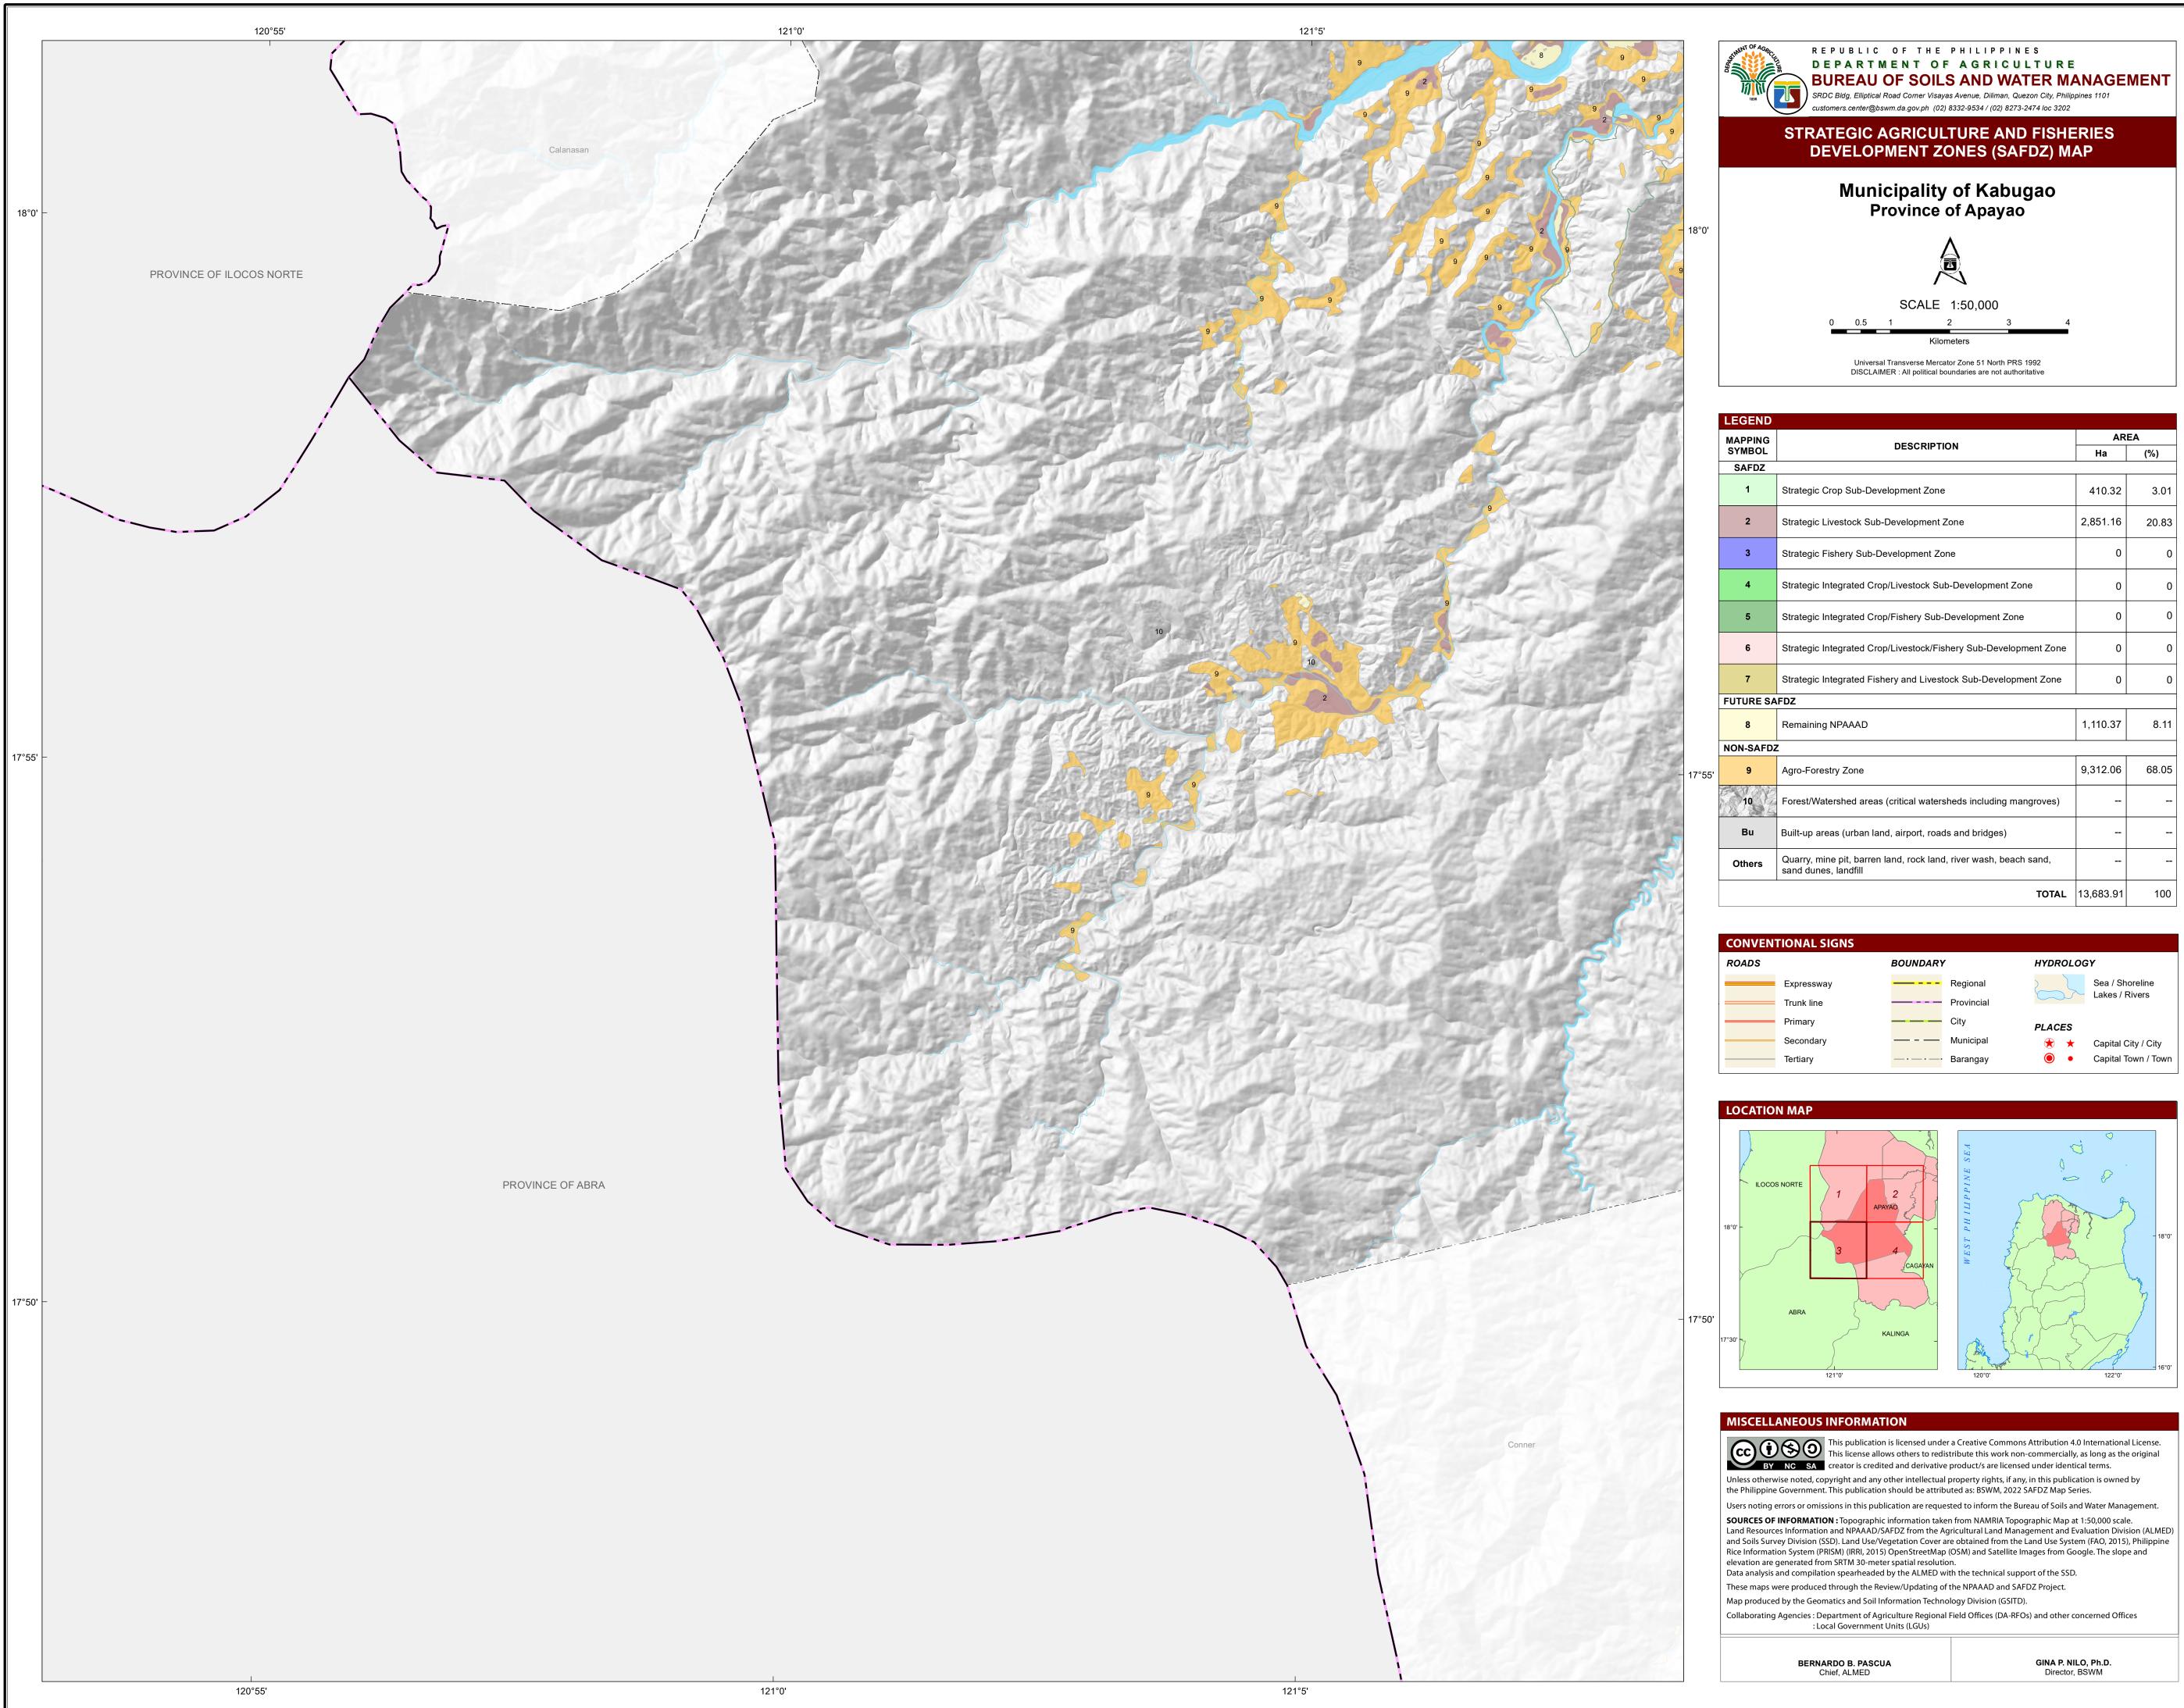

| EGEND           |                                                                                        |           |       |  |  |
|-----------------|----------------------------------------------------------------------------------------|-----------|-------|--|--|
| APPING<br>YMBOL | DESCRIPTION                                                                            | AREA      |       |  |  |
|                 |                                                                                        | На        | (%)   |  |  |
| SAFDZ           |                                                                                        |           |       |  |  |
| 1               | Strategic Crop Sub-Development Zone                                                    | 410.32    | 3.01  |  |  |
| 2               | Strategic Livestock Sub-Development Zone                                               | 2,851.16  | 20.83 |  |  |
| 3               | Strategic Fishery Sub-Development Zone                                                 | 0         | 0     |  |  |
| 4               | Strategic Integrated Crop/Livestock Sub-Development Zone                               | 0         | 0     |  |  |
| 5               | Strategic Integrated Crop/Fishery Sub-Development Zone                                 | 0         | 0     |  |  |
| 6               | Strategic Integrated Crop/Livestock/Fishery Sub-Development Zone                       | 0         | 0     |  |  |
| 7               | Strategic Integrated Fishery and Livestock Sub-Development Zone                        | 0         | 0     |  |  |
| ITURE SAFDZ     |                                                                                        |           |       |  |  |
| 8               | Remaining NPAAAD                                                                       | 1,110.37  | 8.11  |  |  |
| ON-SAFDZ        |                                                                                        |           |       |  |  |
| 9               | Agro-Forestry Zone                                                                     | 9,312.06  | 68.05 |  |  |
| 10              | Forest/Watershed areas (critical watersheds including mangroves)                       |           |       |  |  |
| Bu              | Built-up areas (urban land, airport, roads and bridges)                                |           |       |  |  |
| Others          | Quarry, mine pit, barren land, rock land, river wash, beach sand, sand dunes, landfill |           |       |  |  |
|                 | TOTAL                                                                                  | 13,683.91 | 100   |  |  |