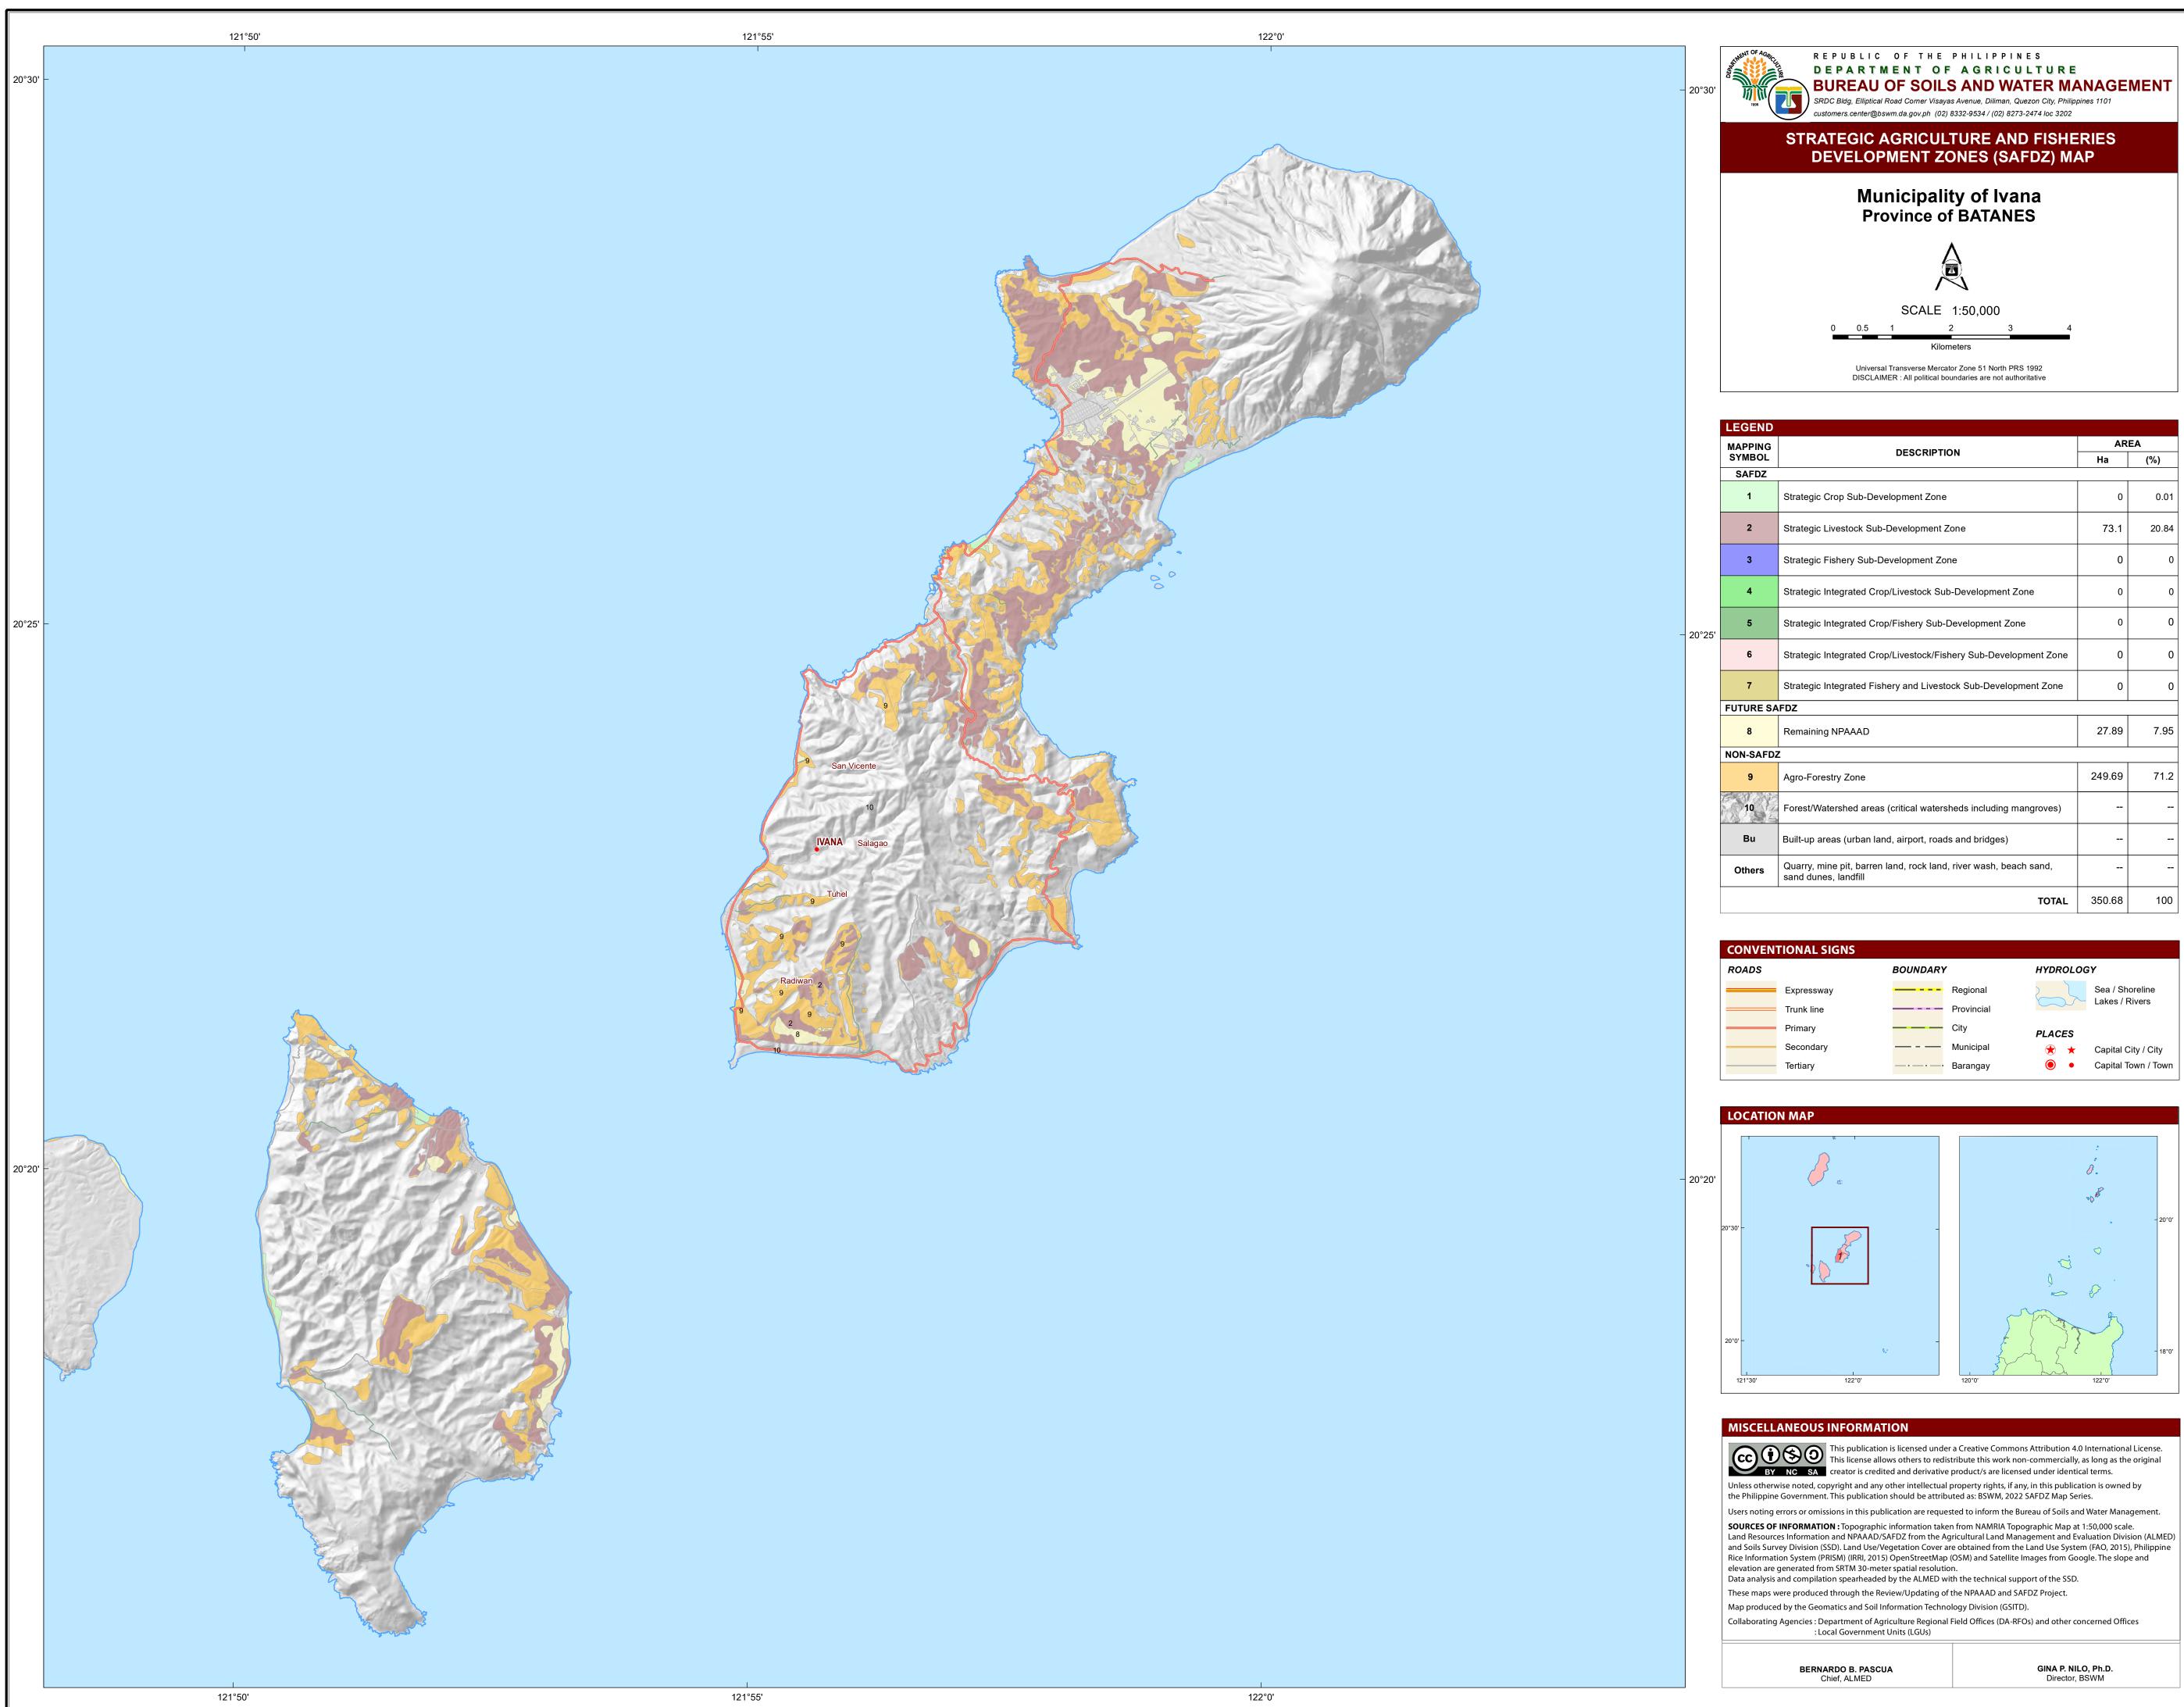

| EGEND           |                                                                                        |        |       |  |  |
|-----------------|----------------------------------------------------------------------------------------|--------|-------|--|--|
| APPING<br>YMBOL | DESCRIPTION                                                                            | AREA   |       |  |  |
|                 |                                                                                        | На     | (%)   |  |  |
| SAFDZ           |                                                                                        |        |       |  |  |
| 1               | Strategic Crop Sub-Development Zone                                                    | 0      | 0.01  |  |  |
| 2               | Strategic Livestock Sub-Development Zone                                               | 73.1   | 20.84 |  |  |
| 3               | Strategic Fishery Sub-Development Zone                                                 | 0      | 0     |  |  |
| 4               | Strategic Integrated Crop/Livestock Sub-Development Zone                               | 0      | 0     |  |  |
| 5               | Strategic Integrated Crop/Fishery Sub-Development Zone                                 | 0      | 0     |  |  |
| 6               | Strategic Integrated Crop/Livestock/Fishery Sub-Development Zone                       | 0      | 0     |  |  |
| 7               | Strategic Integrated Fishery and Livestock Sub-Development Zone                        | 0      | 0     |  |  |
| TURE SA         | FDZ                                                                                    |        |       |  |  |
| 8               | Remaining NPAAAD                                                                       | 27.89  | 7.95  |  |  |
| N-SAFDZ         |                                                                                        | L      |       |  |  |
| 9               | Agro-Forestry Zone                                                                     | 249.69 | 71.2  |  |  |
| 10              | Forest/Watershed areas (critical watersheds including mangroves)                       |        |       |  |  |
| Bu              | Built-up areas (urban land, airport, roads and bridges)                                |        |       |  |  |
| Others          | Quarry, mine pit, barren land, rock land, river wash, beach sand, sand dunes, landfill |        |       |  |  |
|                 | TOTAL                                                                                  | 350.68 | 100   |  |  |