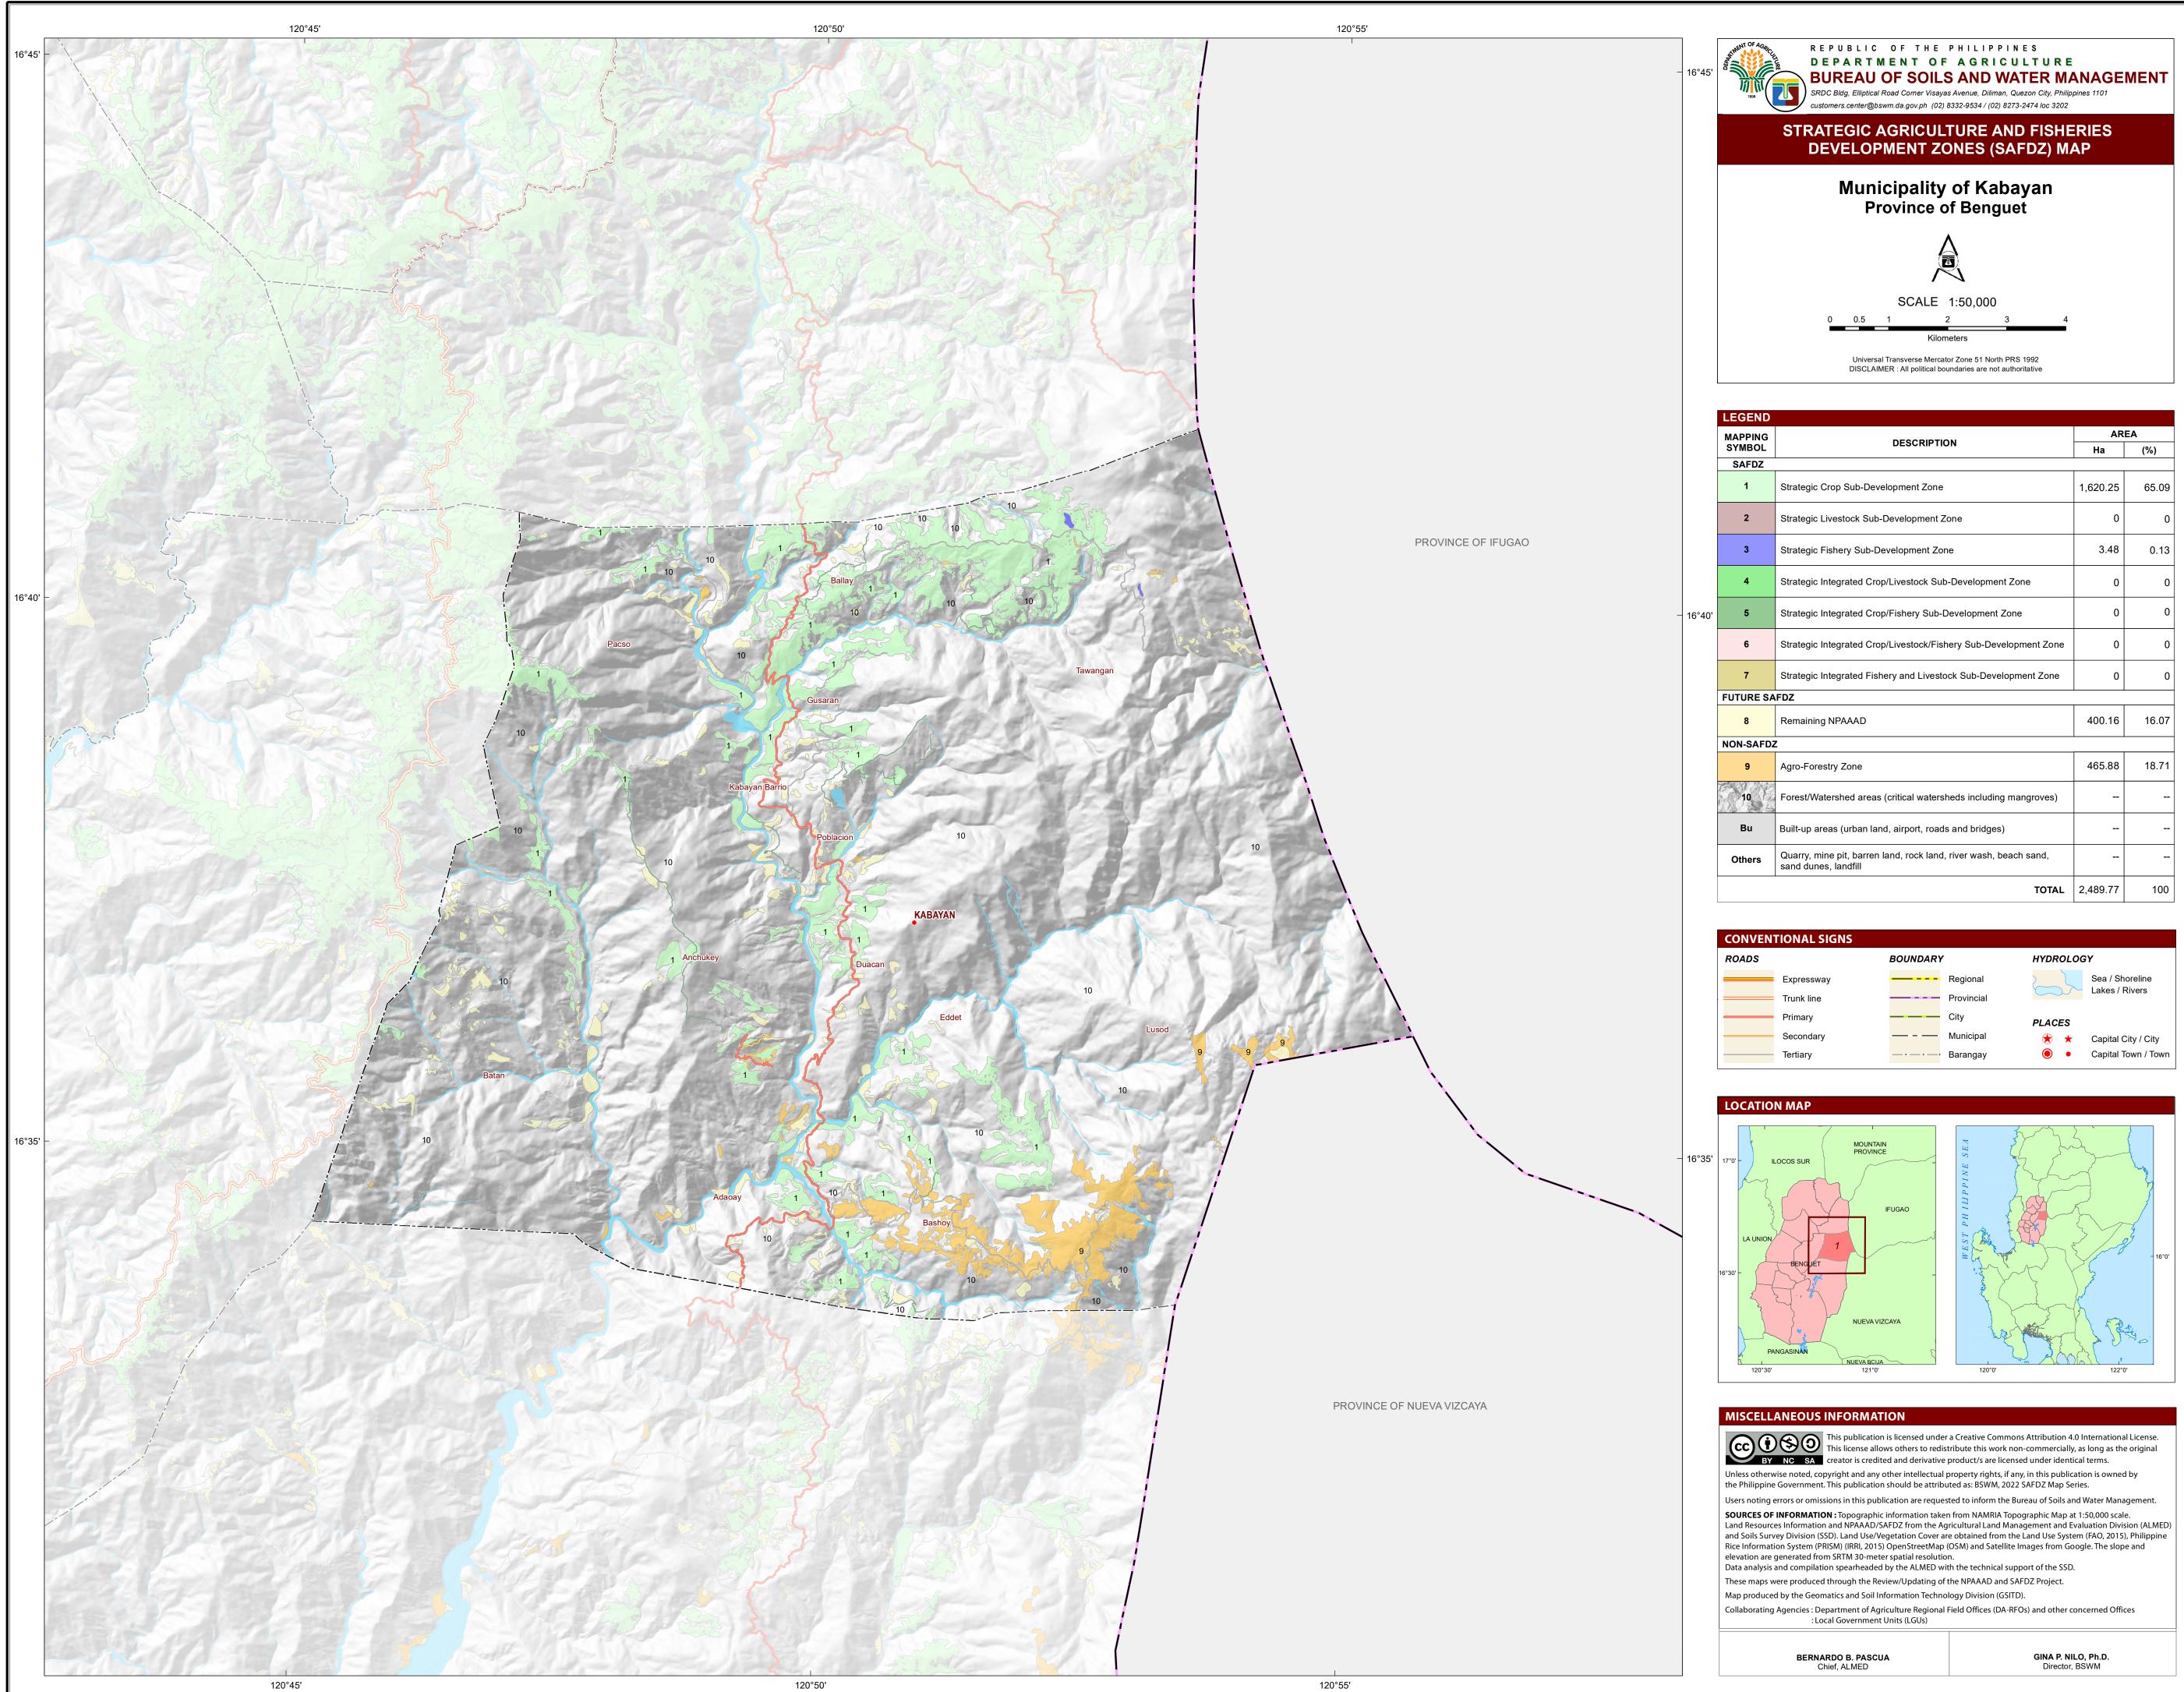

| EGEND       |                                                                                        |          |       |  |
|-------------|----------------------------------------------------------------------------------------|----------|-------|--|
| APPING      | DESCRIPTION                                                                            | AREA     |       |  |
| YMBOL       |                                                                                        | На       | (%)   |  |
| SAFDZ       |                                                                                        |          |       |  |
| 1           | Strategic Crop Sub-Development Zone                                                    | 1,620.25 | 65.09 |  |
| 2           | Strategic Livestock Sub-Development Zone                                               | 0        | 0     |  |
| 3           | Strategic Fishery Sub-Development Zone                                                 | 3.48     | 0.13  |  |
| 4           | Strategic Integrated Crop/Livestock Sub-Development Zone                               | 0        | 0     |  |
| 5           | Strategic Integrated Crop/Fishery Sub-Development Zone                                 | 0        | 0     |  |
| 6           | Strategic Integrated Crop/Livestock/Fishery Sub-Development Zone                       | 0        | 0     |  |
| 7           | Strategic Integrated Fishery and Livestock Sub-Development Zone                        | 0        | 0     |  |
| ITURE SAFDZ |                                                                                        |          |       |  |
| 8           | Remaining NPAAAD                                                                       | 400.16   | 16.07 |  |
| DN-SAFDZ    |                                                                                        |          |       |  |
| 9           | Agro-Forestry Zone                                                                     | 465.88   | 18.71 |  |
| 10          | Forest/Watershed areas (critical watersheds including mangroves)                       |          |       |  |
| Bu          | Built-up areas (urban land, airport, roads and bridges)                                |          |       |  |
| Others      | Quarry, mine pit, barren land, rock land, river wash, beach sand, sand dunes, landfill |          |       |  |
|             | TOTAL                                                                                  | 2,489.77 | 100   |  |