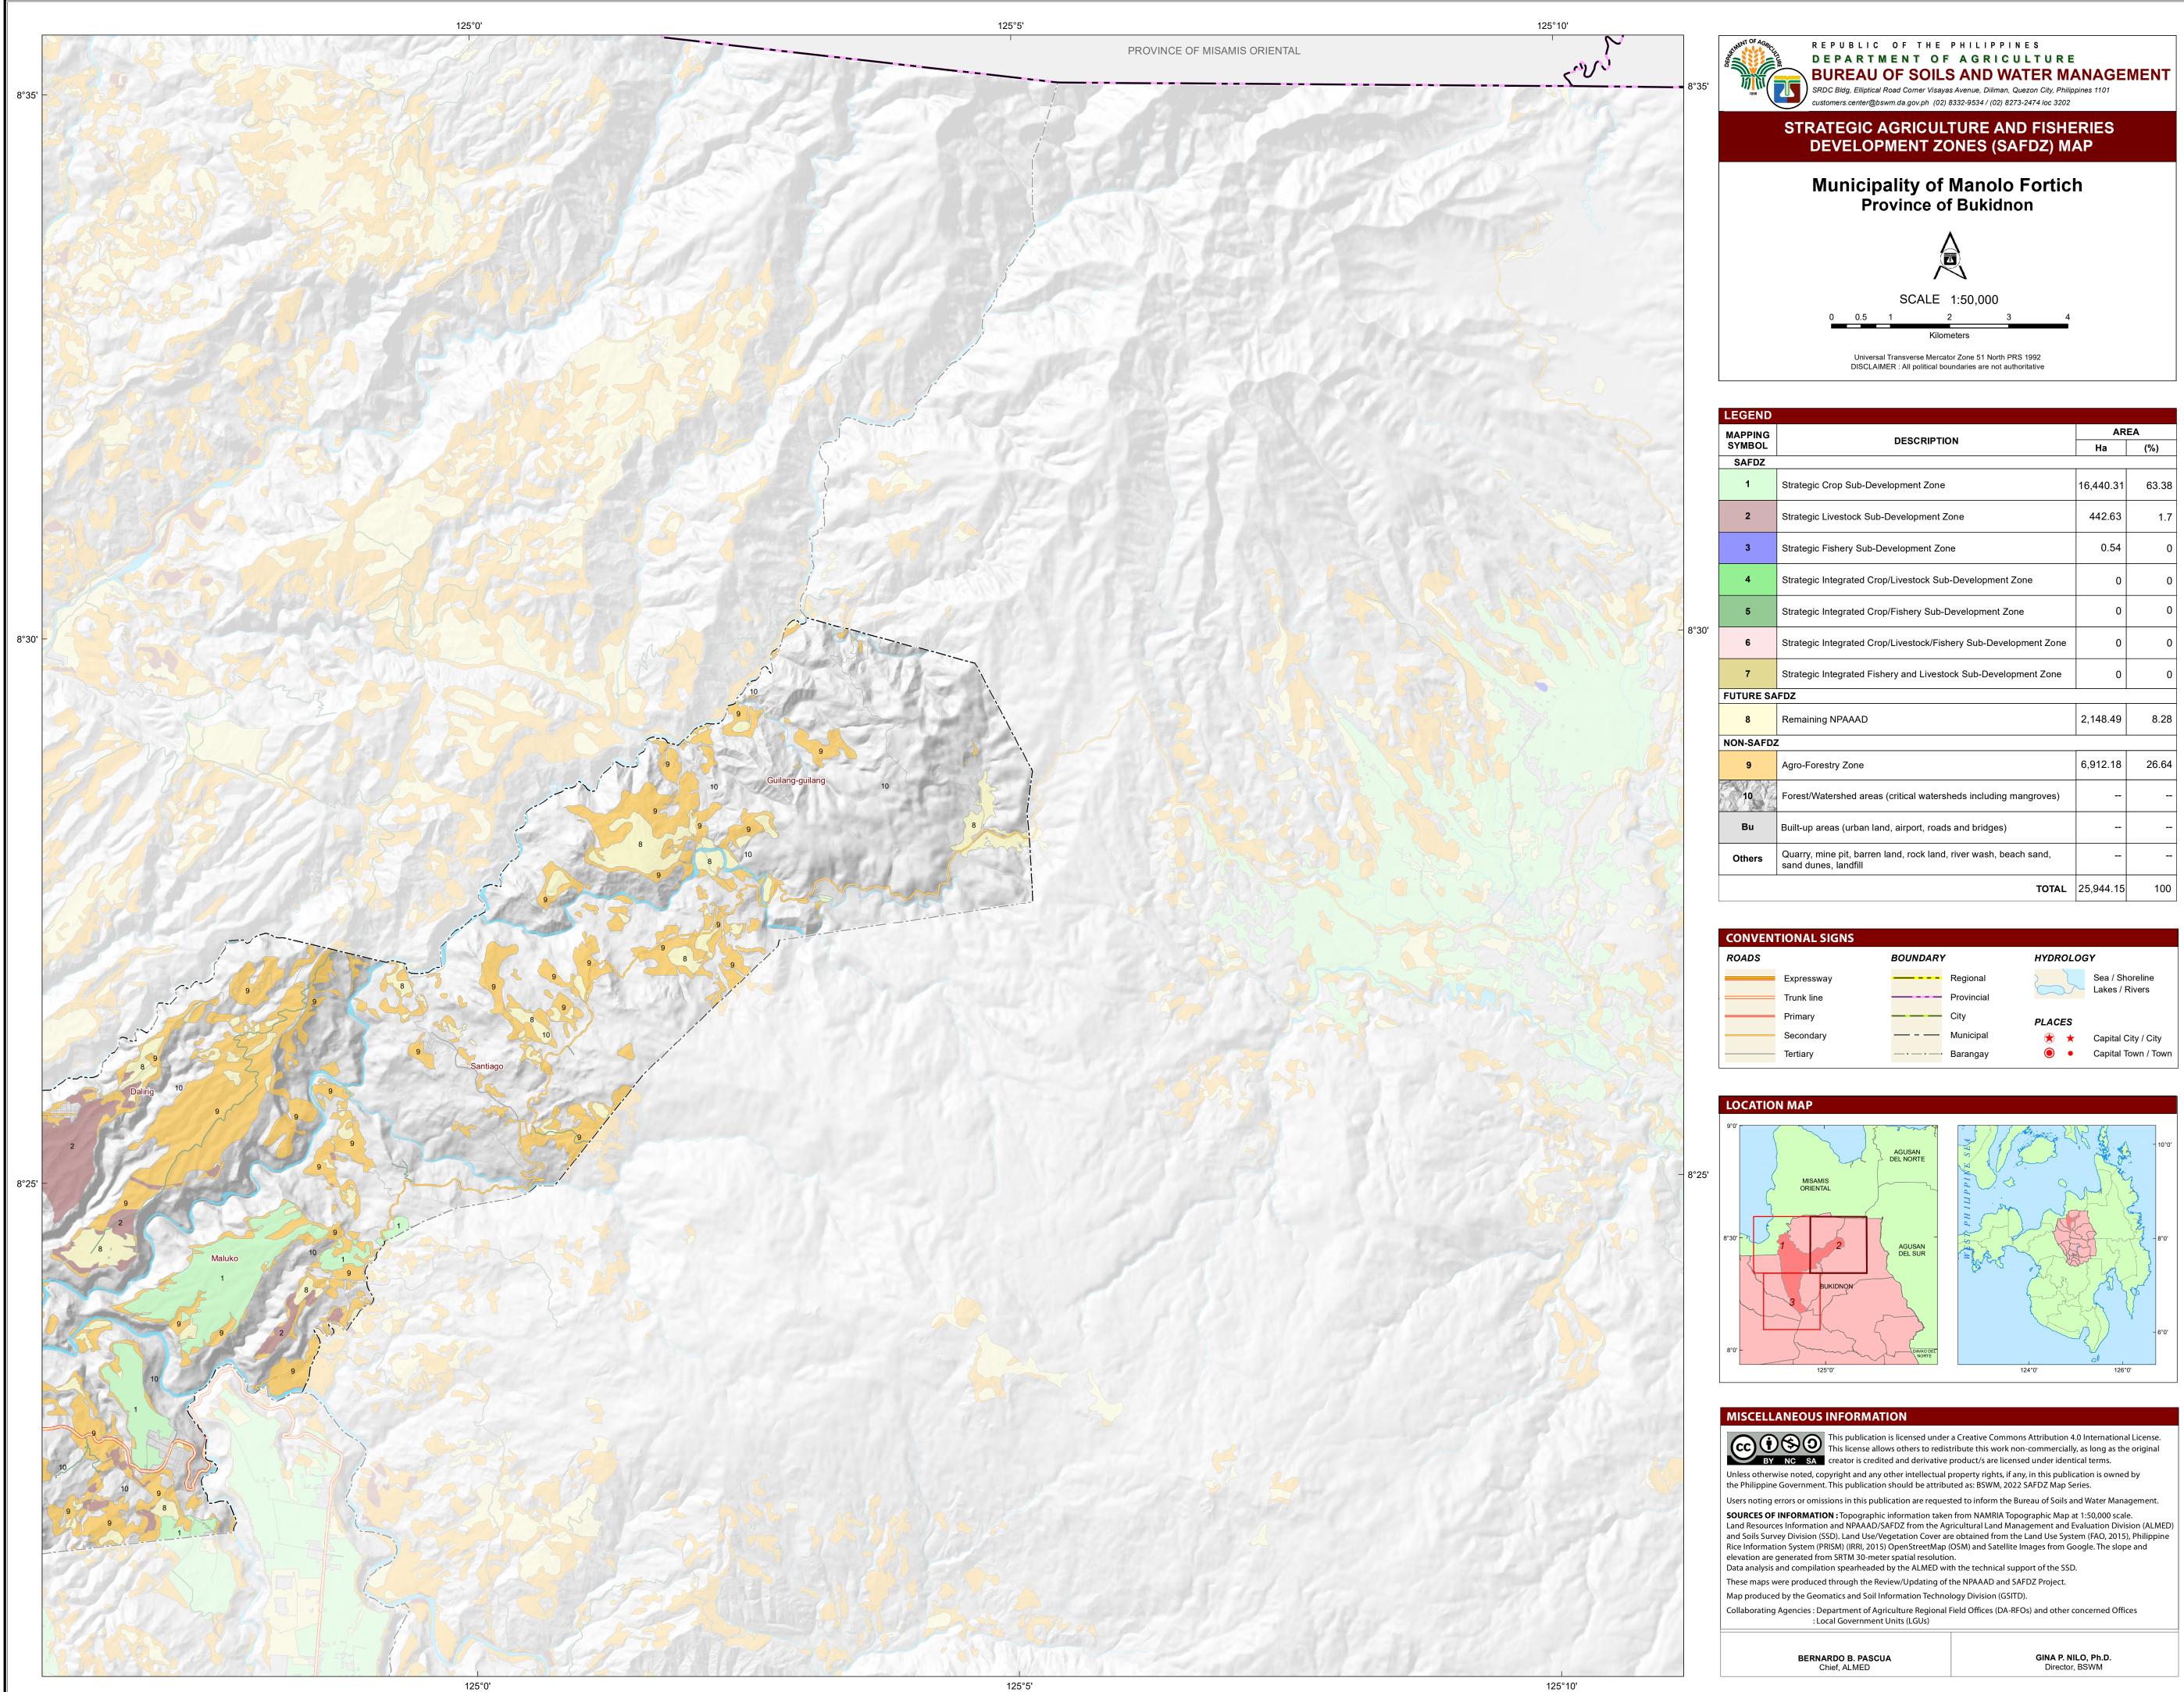

| 2   Strategic Livestock Sub-Development Zone   442.63   1     3   Strategic Fishery Sub-Development Zone   0.54   1     4   Strategic Integrated Crop/Livestock Sub-Development Zone   0   1     5   Strategic Integrated Crop/Fishery Sub-Development Zone   0   1     6   Strategic Integrated Crop/Fishery Sub-Development Zone   0   1     7   Strategic Integrated Crop/Livestock/Fishery Sub-Development Zone   0   1     7   Strategic Integrated Fishery and Livestock Sub-Development Zone   0   1     7   Strategic Integrated Fishery and Livestock Sub-Development Zone   0   1     7   Strategic Integrated Fishery and Livestock Sub-Development Zone   0   1     7   Strategic Integrated Fishery and Livestock Sub-Development Zone   0   1     7   Strategic Integrated Fishery and Livestock Sub-Development Zone   0   1     8   Remaining NPAAAD   2,148.49   8.2     9   Agro-Forestry Zone   6,912.18   26.0     10   Forest/Watershed areas (critical watersheds including mangroves)      8   Built-up areas (urban land, airport, roads and bridges)                                                                                                                                                          | EGEND    |                                                                                        |           |       |  |
|----------------------------------------------------------------------------------------------------------------------------------------------------------------------------------------------------------------------------------------------------------------------------------------------------------------------------------------------------------------------------------------------------------------------------------------------------------------------------------------------------------------------------------------------------------------------------------------------------------------------------------------------------------------------------------------------------------------------------------------------------------------------------------------------------------------------------------------------------------------------------------------------------------------------------------------------------------------------------------------------------------------------------------------------------------------------------------------------------------------------------------------------------------------------------------------------------------------------------------------|----------|----------------------------------------------------------------------------------------|-----------|-------|--|
| TWIGULHa(%)SAFDZ1Strategic Crop Sub-Development Zone16,440.3163.32Strategic Livestock Sub-Development Zone442.6313Strategic Fishery Sub-Development Zone0.5414Strategic Integrated Crop/Livestock Sub-Development Zone005Strategic Integrated Crop/Fishery Sub-Development Zone006Strategic Integrated Crop/Livestock/Fishery Sub-Development Zone007Strategic Integrated Crop/Livestock/Fishery Sub-Development Zone007Strategic Integrated Fishery and Livestock Sub-Development Zone00TURE SAFDZ8Remaining NPAAAD2,148.498.2N-SAFDZ9Agro-Forestry Zone6,912.1826.010Forest/Watershed areas (critical watersheds including mangroves)0BuBuilt-up areas (urban land, airport, roads and bridges)0DutarsQuarry, mine pit, barren land, rock land, river wash, beach sand,                                                                                                                                                                                                                                                                                                                                                                                                                                                              | -        | DESCRIPTION                                                                            | AREA      |       |  |
| 1   Strategic Crop Sub-Development Zone   16,440.31   63.3     2   Strategic Livestock Sub-Development Zone   442.63   1     3   Strategic Fishery Sub-Development Zone   0.54   1     4   Strategic Integrated Crop/Livestock Sub-Development Zone   0   0     5   Strategic Integrated Crop/Fishery Sub-Development Zone   0   0     6   Strategic Integrated Crop/Fishery Sub-Development Zone   0   0     7   Strategic Integrated Crop/Livestock/Fishery Sub-Development Zone   0   0     7   Strategic Integrated Fishery and Livestock Sub-Development Zone   0   0     7   Strategic Integrated Fishery and Livestock Sub-Development Zone   0   0     7   Strategic Integrated Fishery and Livestock Sub-Development Zone   0   0     7   Strategic Integrated Fishery and Livestock Sub-Development Zone   0   0     7   Strategic Integrated Fishery and Livestock Sub-Development Zone   0   0     8   Remaining NPAAAD   2,148.49   8.2     9   Agro-Forestry Zone   6,912.18   26.0     10   Forest/Watershed areas (critical watersheds including mangroves)<                                                                                                                                                           |          |                                                                                        | На        | (%)   |  |
| 2   Strategic Livestock Sub-Development Zone   442.63   1     3   Strategic Fishery Sub-Development Zone   0.54     4   Strategic Integrated Crop/Livestock Sub-Development Zone   0     5   Strategic Integrated Crop/Fishery Sub-Development Zone   0     6   Strategic Integrated Crop/Livestock/Fishery Sub-Development Zone   0     7   Strategic Integrated Crop/Livestock/Fishery Sub-Development Zone   0     7   Strategic Integrated Fishery and Livestock Sub-Development Zone   0     7   Strategic Integrated Fishery and Livestock Sub-Development Zone   0     7   Strategic Integrated Fishery and Livestock Sub-Development Zone   0     7   Strategic Integrated Fishery and Livestock Sub-Development Zone   0     7   Strategic Integrated Fishery and Livestock Sub-Development Zone   0     7   Strategic Integrated Fishery and Livestock Sub-Development Zone   0     8   Remaining NPAAAD   2,148.49   8.2     9   Agro-Forestry Zone   6,912.18   26.6     10   Forest/Watershed areas (critical watersheds including mangroves)      8   Built-up areas (urban land, airport, roads and bridges)                                                                                                            | SAFDZ    |                                                                                        |           |       |  |
| 3   Strategic Fishery Sub-Development Zone   0.54     4   Strategic Integrated Crop/Livestock Sub-Development Zone   0     5   Strategic Integrated Crop/Fishery Sub-Development Zone   0     6   Strategic Integrated Crop/Livestock/Fishery Sub-Development Zone   0     7   Strategic Integrated Crop/Livestock/Fishery Sub-Development Zone   0     7   Strategic Integrated Fishery and Livestock Sub-Development Zone   0     7   Strategic Integrated Fishery and Livestock Sub-Development Zone   0     7   Strategic Integrated Fishery and Livestock Sub-Development Zone   0     7   Strategic Integrated Fishery and Livestock Sub-Development Zone   0     7   Strategic Integrated Fishery and Livestock Sub-Development Zone   0     7   Strategic Integrated Fishery and Livestock Sub-Development Zone   0     8   Remaining NPAAD   2,148.49   8.2     9   Agro-Forestry Zone   6,912.18   26.0     10   Forest/Watershed areas (critical watersheds including mangroves)      8   Built-up areas (urban land, airport, roads and bridges)      0   Guarry, mine pit, barren land, rock land, river wash, beach sand, </th <th>1</th> <th>Strategic Crop Sub-Development Zone</th> <th>16,440.31</th> <th>63.38</th> | 1        | Strategic Crop Sub-Development Zone                                                    | 16,440.31 | 63.38 |  |
| 4   Strategic Integrated Crop/Livestock Sub-Development Zone   0     5   Strategic Integrated Crop/Fishery Sub-Development Zone   0     6   Strategic Integrated Crop/Livestock/Fishery Sub-Development Zone   0     7   Strategic Integrated Fishery and Livestock Sub-Development Zone   0     7   Strategic Integrated Fishery and Livestock Sub-Development Zone   0     7   Strategic Integrated Fishery and Livestock Sub-Development Zone   0     7   Strategic Integrated Fishery and Livestock Sub-Development Zone   0     7   Strategic Integrated Fishery and Livestock Sub-Development Zone   0     7   Strategic Integrated Fishery and Livestock Sub-Development Zone   0     7   Strategic Integrated Fishery and Livestock Sub-Development Zone   0     8   Remaining NPAAAD   2,148.49   8.2     SN-SAFDZ   9   Agro-Forestry Zone   6,912.18   26.6     10   Forest/Watershed areas (critical watersheds including mangroves)      Bu   Built-up areas (urban land, airport, roads and bridges)      Others   Quarry, mine pit, barren land, rock land, river wash, beach sand,                                                                                                                                     | 2        | Strategic Livestock Sub-Development Zone                                               | 442.63    | 1.7   |  |
| 5   Strategic Integrated Crop/Fishery Sub-Development Zone   0     6   Strategic Integrated Crop/Livestock/Fishery Sub-Development Zone   0     7   Strategic Integrated Fishery and Livestock Sub-Development Zone   0     7   Strategic Integrated Fishery and Livestock Sub-Development Zone   0     7   Strategic Integrated Fishery and Livestock Sub-Development Zone   0     7   Strategic Integrated Fishery and Livestock Sub-Development Zone   0     8   Remaining NPAAAD   2,148.49   8.2     9   Agro-Forestry Zone   6,912.18   26.6     10   Forest/Watershed areas (critical watersheds including mangroves)      8   Built-up areas (urban land, airport, roads and bridges)      0   Quarry, mine pit, barren land, rock land, river wash, beach sand,                                                                                                                                                                                                                                                                                                                                                                                                                                                               | 3        | Strategic Fishery Sub-Development Zone                                                 | 0.54      | 0     |  |
| 6   Strategic Integrated Crop/Livestock/Fishery Sub-Development Zone   0     7   Strategic Integrated Fishery and Livestock Sub-Development Zone   0     7   Strategic Integrated Fishery and Livestock Sub-Development Zone   0     8   Remaining NPAAAD   2,148.49   8.2     0   Agro-Forestry Zone   6,912.18   26.6     10   Forest/Watershed areas (critical watersheds including mangroves)      Bu   Built-up areas (urban land, airport, roads and bridges)      Others   Quarry, mine pit, barren land, rock land, river wash, beach sand,                                                                                                                                                                                                                                                                                                                                                                                                                                                                                                                                                                                                                                                                                    | 4        | Strategic Integrated Crop/Livestock Sub-Development Zone                               | 0         | 0     |  |
| 7   Strategic Integrated Fishery and Livestock Sub-Development Zone   0     7   Strategic Integrated Fishery and Livestock Sub-Development Zone   0     8   Remaining NPAAAD   2,148.49   8.2     0   2,148.49   8.2     0   Agro-Forestry Zone   6,912.18   26.0     10   Forest/Watershed areas (critical watersheds including mangroves)      Bu   Built-up areas (urban land, airport, roads and bridges)      Others   Quarry, mine pit, barren land, rock land, river wash, beach sand,                                                                                                                                                                                                                                                                                                                                                                                                                                                                                                                                                                                                                                                                                                                                          | 5        | Strategic Integrated Crop/Fishery Sub-Development Zone                                 | 0         | 0     |  |
| B   Remaining NPAAAD   2,148.49   8.2     ON-SAFDZ   9   Agro-Forestry Zone   6,912.18   26.4     10   Forest/Watershed areas (critical watersheds including mangroves)    0     Bu   Built-up areas (urban land, airport, roads and bridges)    0     Others   Quarry, mine pit, barren land, rock land, river wash, beach sand,                                                                                                                                                                                                                                                                                                                                                                                                                                                                                                                                                                                                                                                                                                                                                                                                                                                                                                      | 6        | Strategic Integrated Crop/Livestock/Fishery Sub-Development Zone                       | 0         | 0     |  |
| 8   Remaining NPAAAD   2,148.49   8.2     ON-SAFDZ   9   Agro-Forestry Zone   6,912.18   26.6     10   Forest/Watershed areas (critical watersheds including mangroves)      Bu   Built-up areas (urban land, airport, roads and bridges)      Others   Quarry, mine pit, barren land, rock land, river wash, beach sand,                                                                                                                                                                                                                                                                                                                                                                                                                                                                                                                                                                                                                                                                                                                                                                                                                                                                                                              | 7        | Strategic Integrated Fishery and Livestock Sub-Development Zone                        | 0         | 0     |  |
| 9   Agro-Forestry Zone   6,912.18   26.6     10   Forest/Watershed areas (critical watersheds including mangroves)      Bu   Built-up areas (urban land, airport, roads and bridges)      Others   Quarry, mine pit, barren land, rock land, river wash, beach sand,                                                                                                                                                                                                                                                                                                                                                                                                                                                                                                                                                                                                                                                                                                                                                                                                                                                                                                                                                                   | TURE SA  | FDZ                                                                                    |           |       |  |
| 9   Agro-Forestry Zone   6,912.18   26.6     10   Forest/Watershed areas (critical watersheds including mangroves)      Bu   Built-up areas (urban land, airport, roads and bridges)      Others   Quarry, mine pit, barren land, rock land, river wash, beach sand,                                                                                                                                                                                                                                                                                                                                                                                                                                                                                                                                                                                                                                                                                                                                                                                                                                                                                                                                                                   | 8        | Remaining NPAAAD                                                                       | 2,148.49  | 8.28  |  |
| 10   Forest/Watershed areas (critical watersheds including mangroves)      Bu   Built-up areas (urban land, airport, roads and bridges)      Others   Quarry, mine pit, barren land, rock land, river wash, beach sand,                                                                                                                                                                                                                                                                                                                                                                                                                                                                                                                                                                                                                                                                                                                                                                                                                                                                                                                                                                                                                | ON-SAFDZ |                                                                                        |           |       |  |
| Bu   Built-up areas (urban land, airport, roads and bridges)      Others   Quarry, mine pit, barren land, rock land, river wash, beach sand,                                                                                                                                                                                                                                                                                                                                                                                                                                                                                                                                                                                                                                                                                                                                                                                                                                                                                                                                                                                                                                                                                           | 9        | Agro-Forestry Zone                                                                     | 6,912.18  | 26.64 |  |
| Others Quarry, mine pit, barren land, rock land, river wash, beach sand,                                                                                                                                                                                                                                                                                                                                                                                                                                                                                                                                                                                                                                                                                                                                                                                                                                                                                                                                                                                                                                                                                                                                                               | 10       | Forest/Watershed areas (critical watersheds including mangroves)                       |           |       |  |
|                                                                                                                                                                                                                                                                                                                                                                                                                                                                                                                                                                                                                                                                                                                                                                                                                                                                                                                                                                                                                                                                                                                                                                                                                                        | Bu       | Built-up areas (urban land, airport, roads and bridges)                                |           |       |  |
|                                                                                                                                                                                                                                                                                                                                                                                                                                                                                                                                                                                                                                                                                                                                                                                                                                                                                                                                                                                                                                                                                                                                                                                                                                        | Others   | Quarry, mine pit, barren land, rock land, river wash, beach sand, sand dunes, landfill |           |       |  |
| <b>TOTAL</b> 25,944.15 10                                                                                                                                                                                                                                                                                                                                                                                                                                                                                                                                                                                                                                                                                                                                                                                                                                                                                                                                                                                                                                                                                                                                                                                                              |          | TOTAL                                                                                  | 25,944.15 | 100   |  |