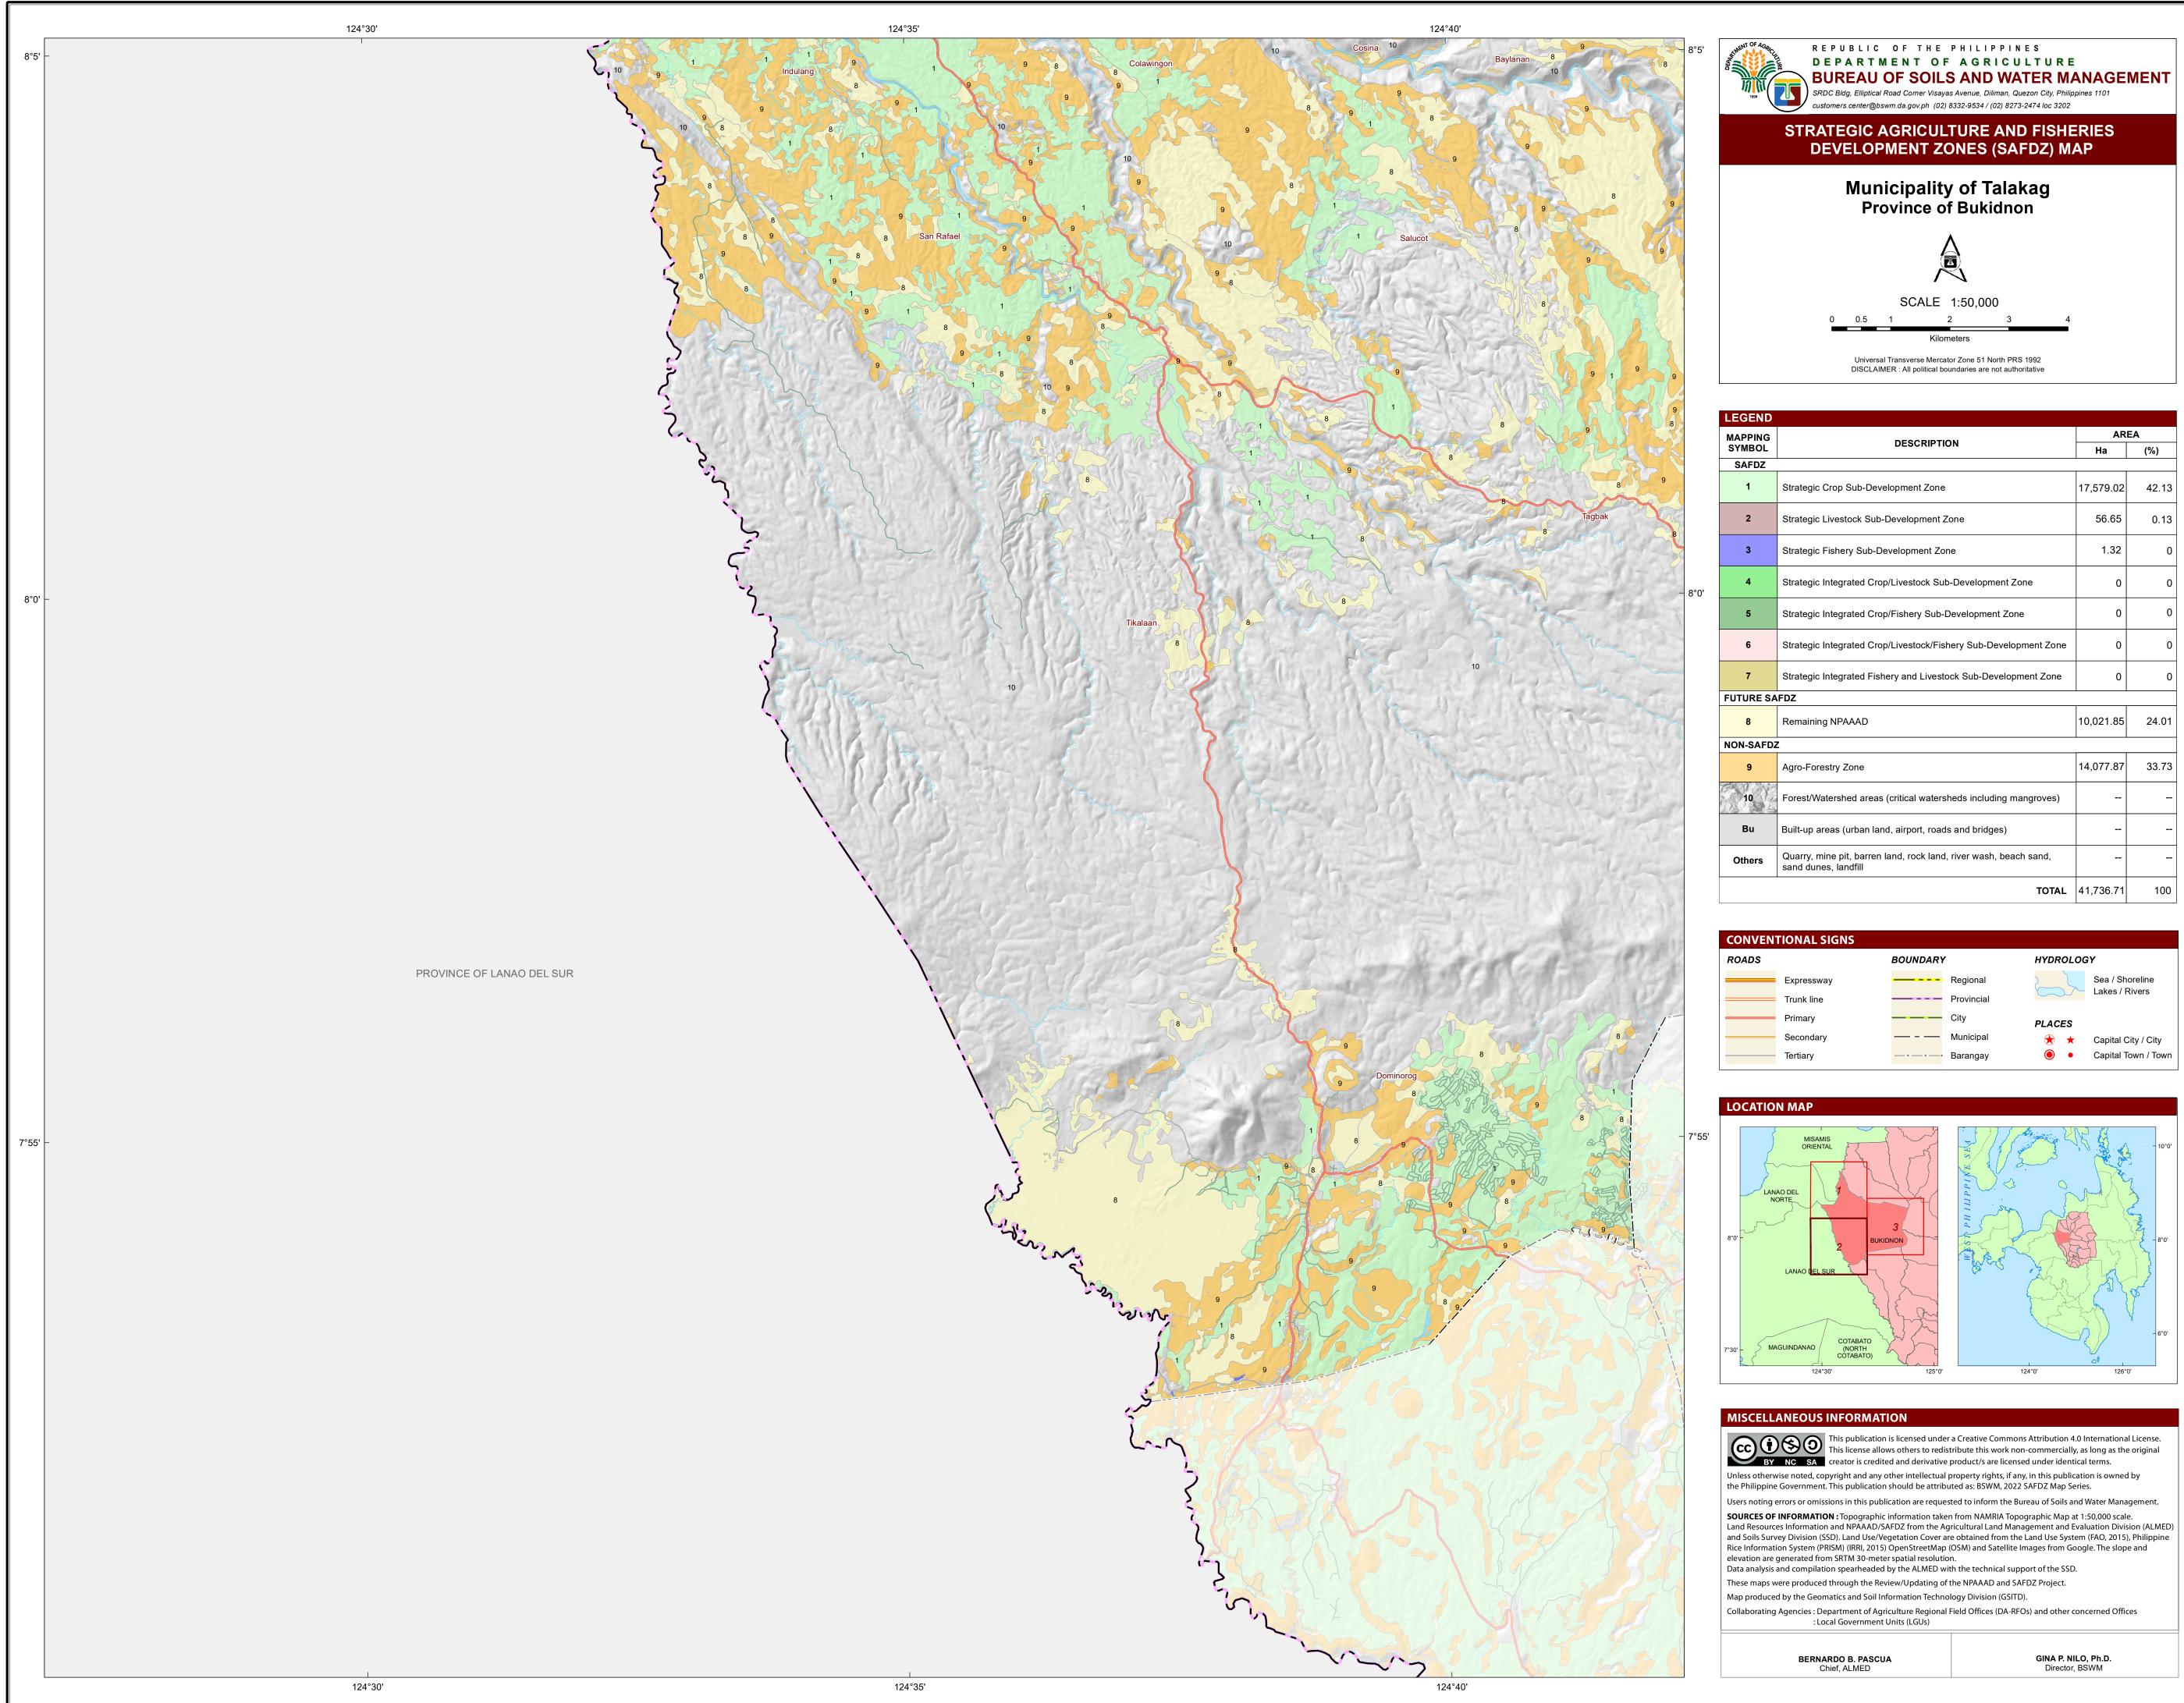

| EGEND           |                                                                                        |                                       |       |  |
|-----------------|----------------------------------------------------------------------------------------|---------------------------------------|-------|--|
| APPING<br>YMBOL | DESCRIPTION                                                                            | AREA                                  |       |  |
|                 |                                                                                        | На                                    | (%)   |  |
| SAFDZ           |                                                                                        | 1                                     |       |  |
| 1               | Strategic Crop Sub-Development Zone                                                    | 17,579.02                             | 42.13 |  |
| 2               | Strategic Livestock Sub-Development Zone                                               | 56.65                                 | 0.13  |  |
| 3               | Strategic Fishery Sub-Development Zone                                                 | 1.32                                  | 0     |  |
| 4               | Strategic Integrated Crop/Livestock Sub-Development Zone                               | 0                                     | 0     |  |
| 5               | Strategic Integrated Crop/Fishery Sub-Development Zone                                 | 0                                     | 0     |  |
| 6               | Strategic Integrated Crop/Livestock/Fishery Sub-Development Zone                       | 0                                     | 0     |  |
| 7               | Strategic Integrated Fishery and Livestock Sub-Development Zone                        | 0                                     | 0     |  |
| ITURE SAFDZ     |                                                                                        |                                       |       |  |
| 8               | Remaining NPAAAD                                                                       | 10,021.85                             | 24.01 |  |
| ON-SAFDZ        |                                                                                        | · · · · · · · · · · · · · · · · · · · |       |  |
| 9               | Agro-Forestry Zone                                                                     | 14,077.87                             | 33.73 |  |
| 10              | Forest/Watershed areas (critical watersheds including mangroves)                       |                                       |       |  |
| Bu              | Built-up areas (urban land, airport, roads and bridges)                                |                                       |       |  |
| Others          | Quarry, mine pit, barren land, rock land, river wash, beach sand, sand dunes, landfill |                                       |       |  |
|                 | TOTAL                                                                                  | 41,736.71                             | 100   |  |