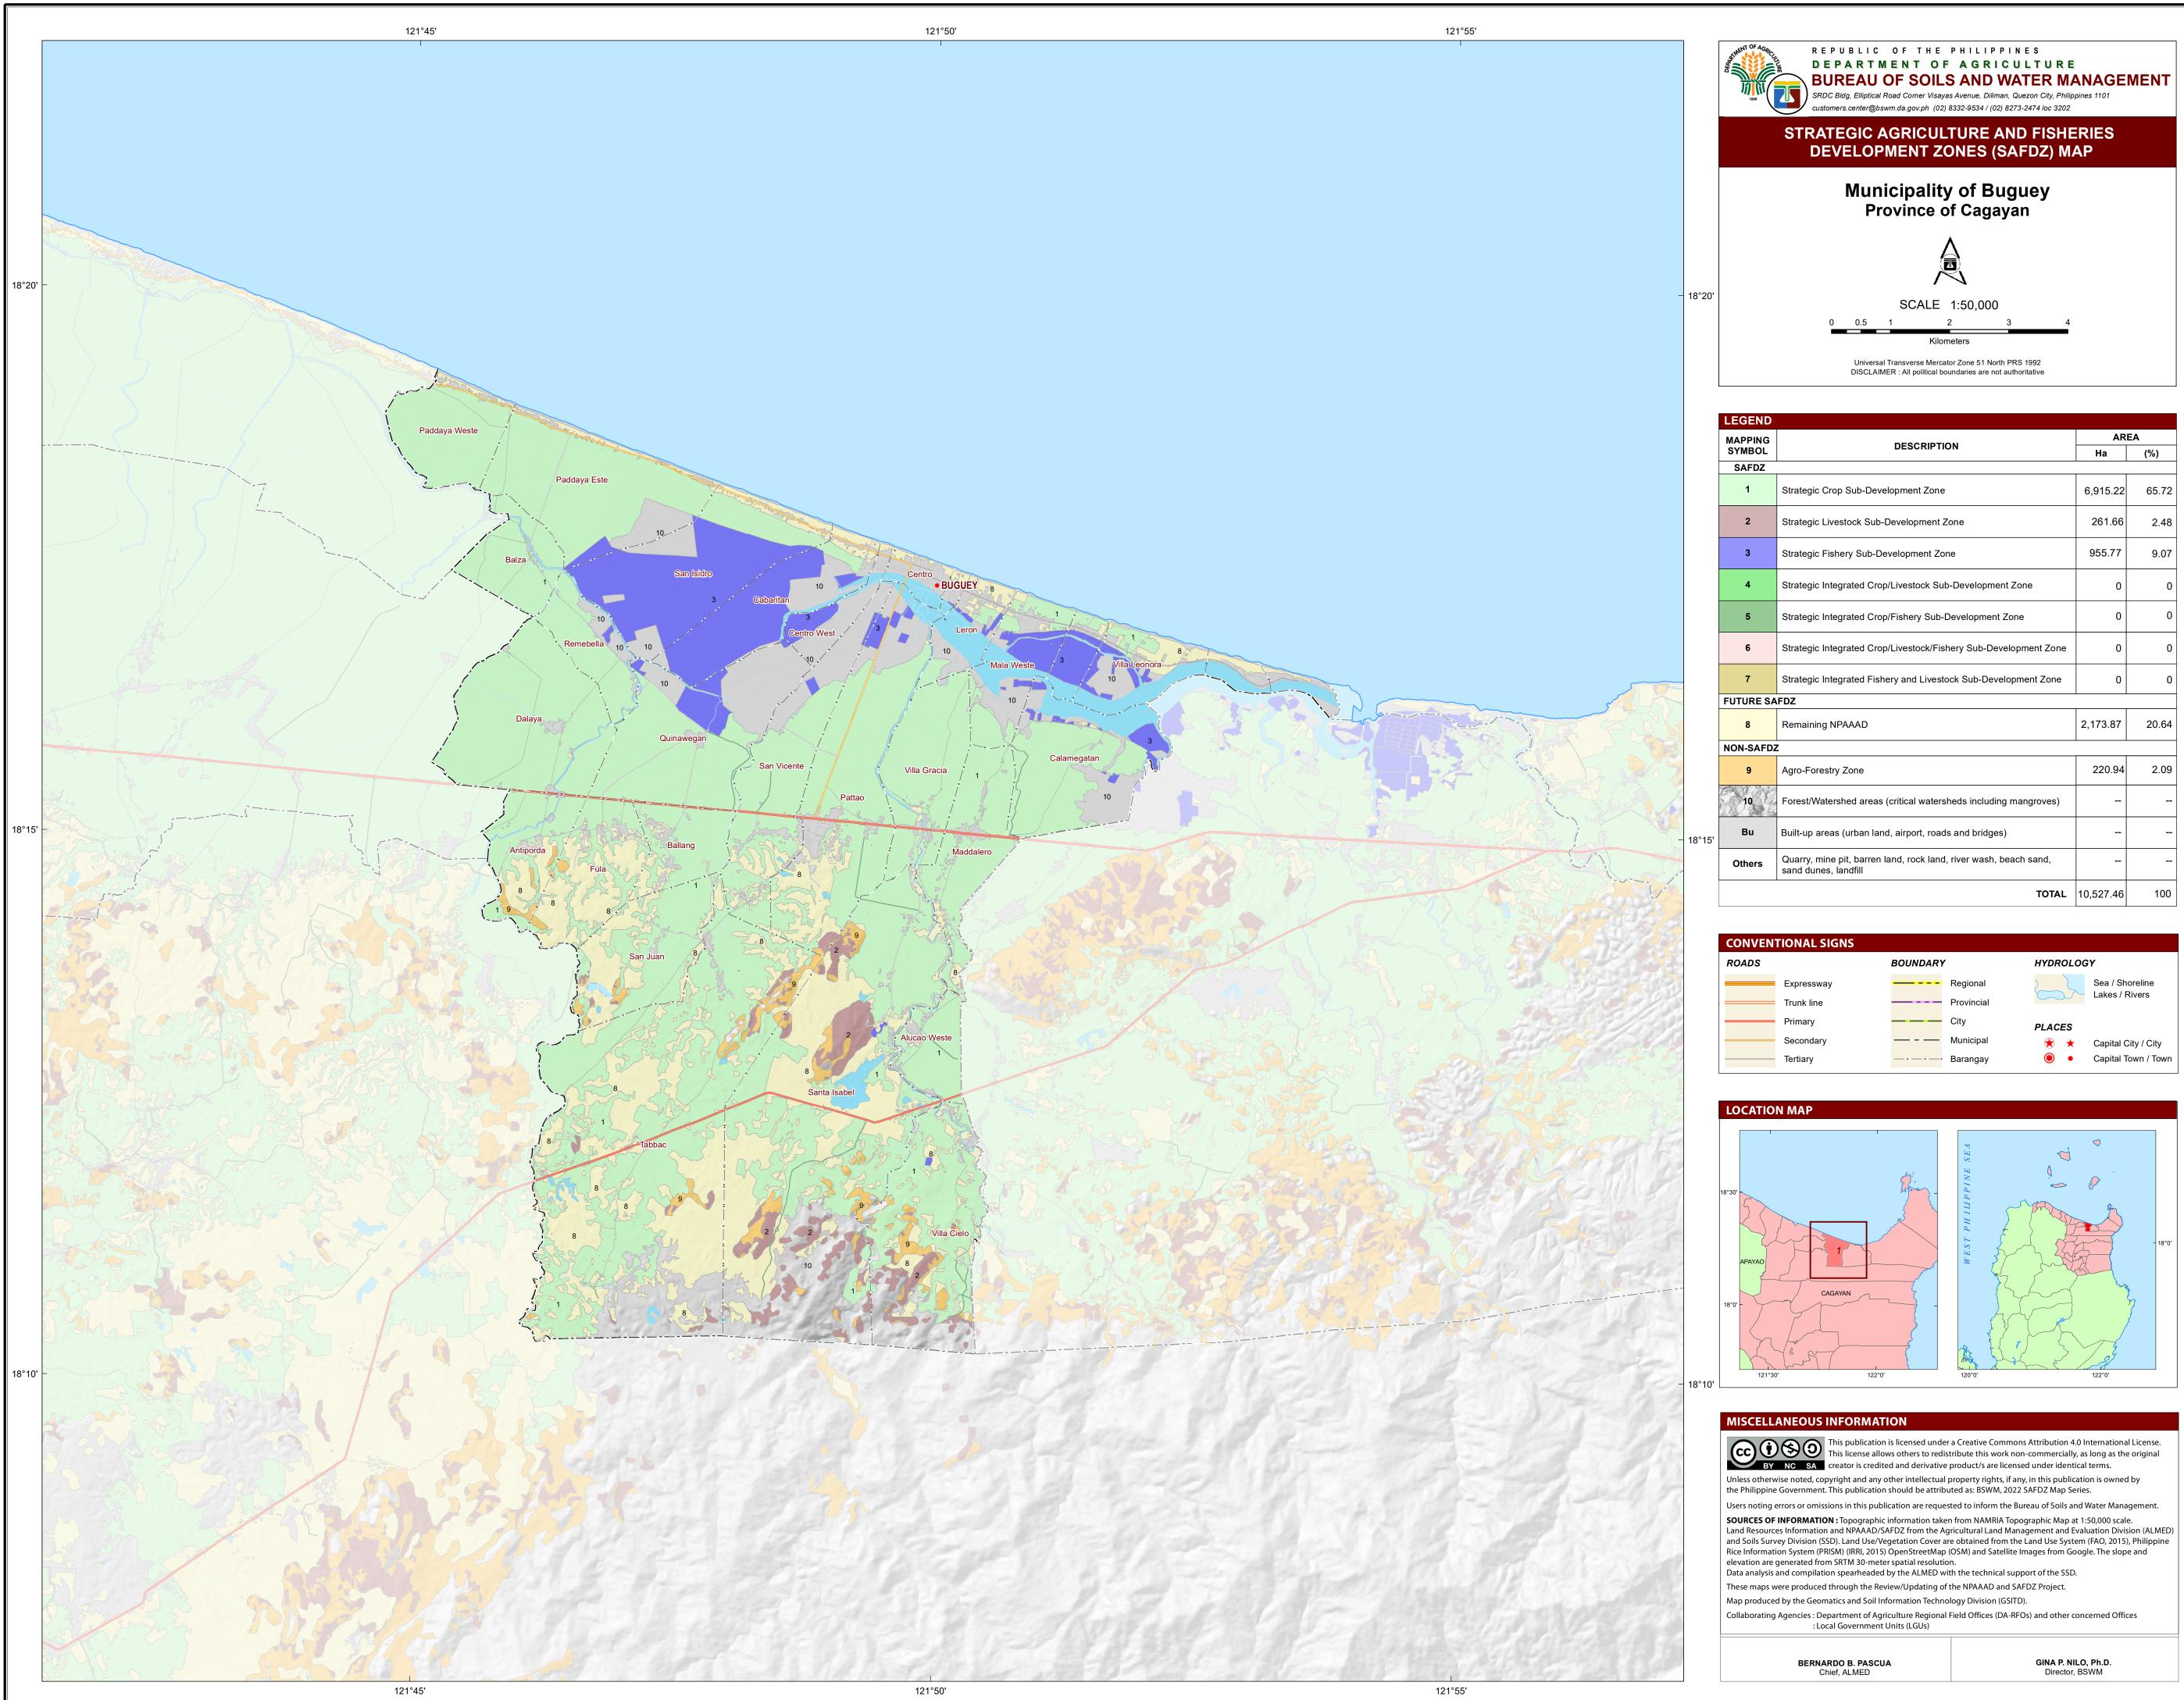

| EGEND           |                                                                                        |           |       |  |
|-----------------|----------------------------------------------------------------------------------------|-----------|-------|--|
| APPING<br>YMBOL | DESCRIPTION                                                                            | AREA      |       |  |
|                 |                                                                                        | На        | (%)   |  |
| SAFDZ           |                                                                                        |           |       |  |
| 1               | Strategic Crop Sub-Development Zone                                                    | 6,915.22  | 65.72 |  |
| 2               | Strategic Livestock Sub-Development Zone                                               | 261.66    | 2.48  |  |
| 3               | Strategic Fishery Sub-Development Zone                                                 | 955.77    | 9.07  |  |
| 4               | Strategic Integrated Crop/Livestock Sub-Development Zone                               | 0         | 0     |  |
| 5               | Strategic Integrated Crop/Fishery Sub-Development Zone                                 | 0         | 0     |  |
| 6               | Strategic Integrated Crop/Livestock/Fishery Sub-Development Zone                       | 0         | 0     |  |
| 7               | Strategic Integrated Fishery and Livestock Sub-Development Zone                        | 0         | 0     |  |
| ITURE SAFDZ     |                                                                                        |           |       |  |
| 8               | Remaining NPAAAD                                                                       | 2,173.87  | 20.64 |  |
| DN-SAFDZ        |                                                                                        |           |       |  |
| 9               | Agro-Forestry Zone                                                                     | 220.94    | 2.09  |  |
| 10              | Forest/Watershed areas (critical watersheds including mangroves)                       |           |       |  |
| Bu              | Built-up areas (urban land, airport, roads and bridges)                                |           |       |  |
| Others          | Quarry, mine pit, barren land, rock land, river wash, beach sand, sand dunes, landfill |           |       |  |
|                 | TOTAL                                                                                  | 10,527.46 | 100   |  |
|                 |                                                                                        |           |       |  |